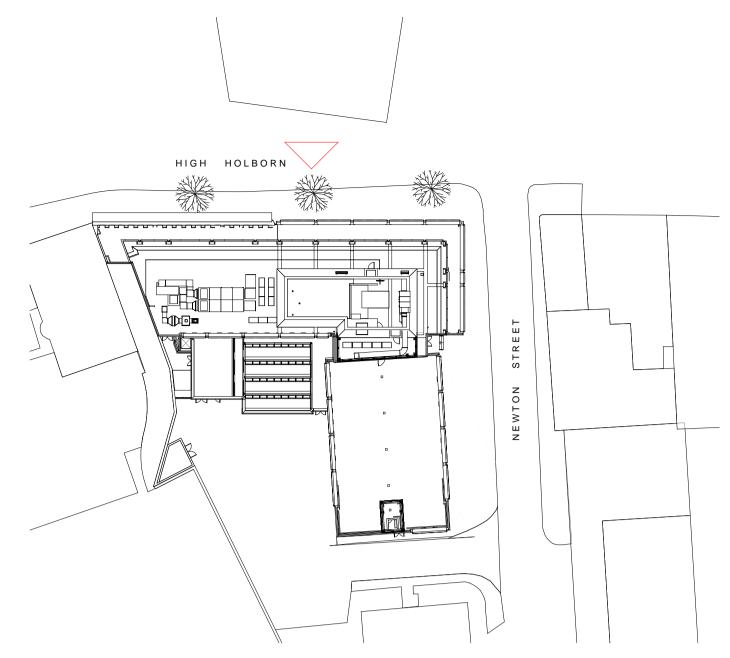

EXTERIOR LIGHTING - NORTH ELEV KEY PLAN 1:500

HIGH HOLBORN

EXTERIOR LIGHTING - NORTH ELEVATION (PROPOSED)

Responsibility is not accepted for errors made by others in scaling from this drawing. All construction information should be taken from figured dimensions only.