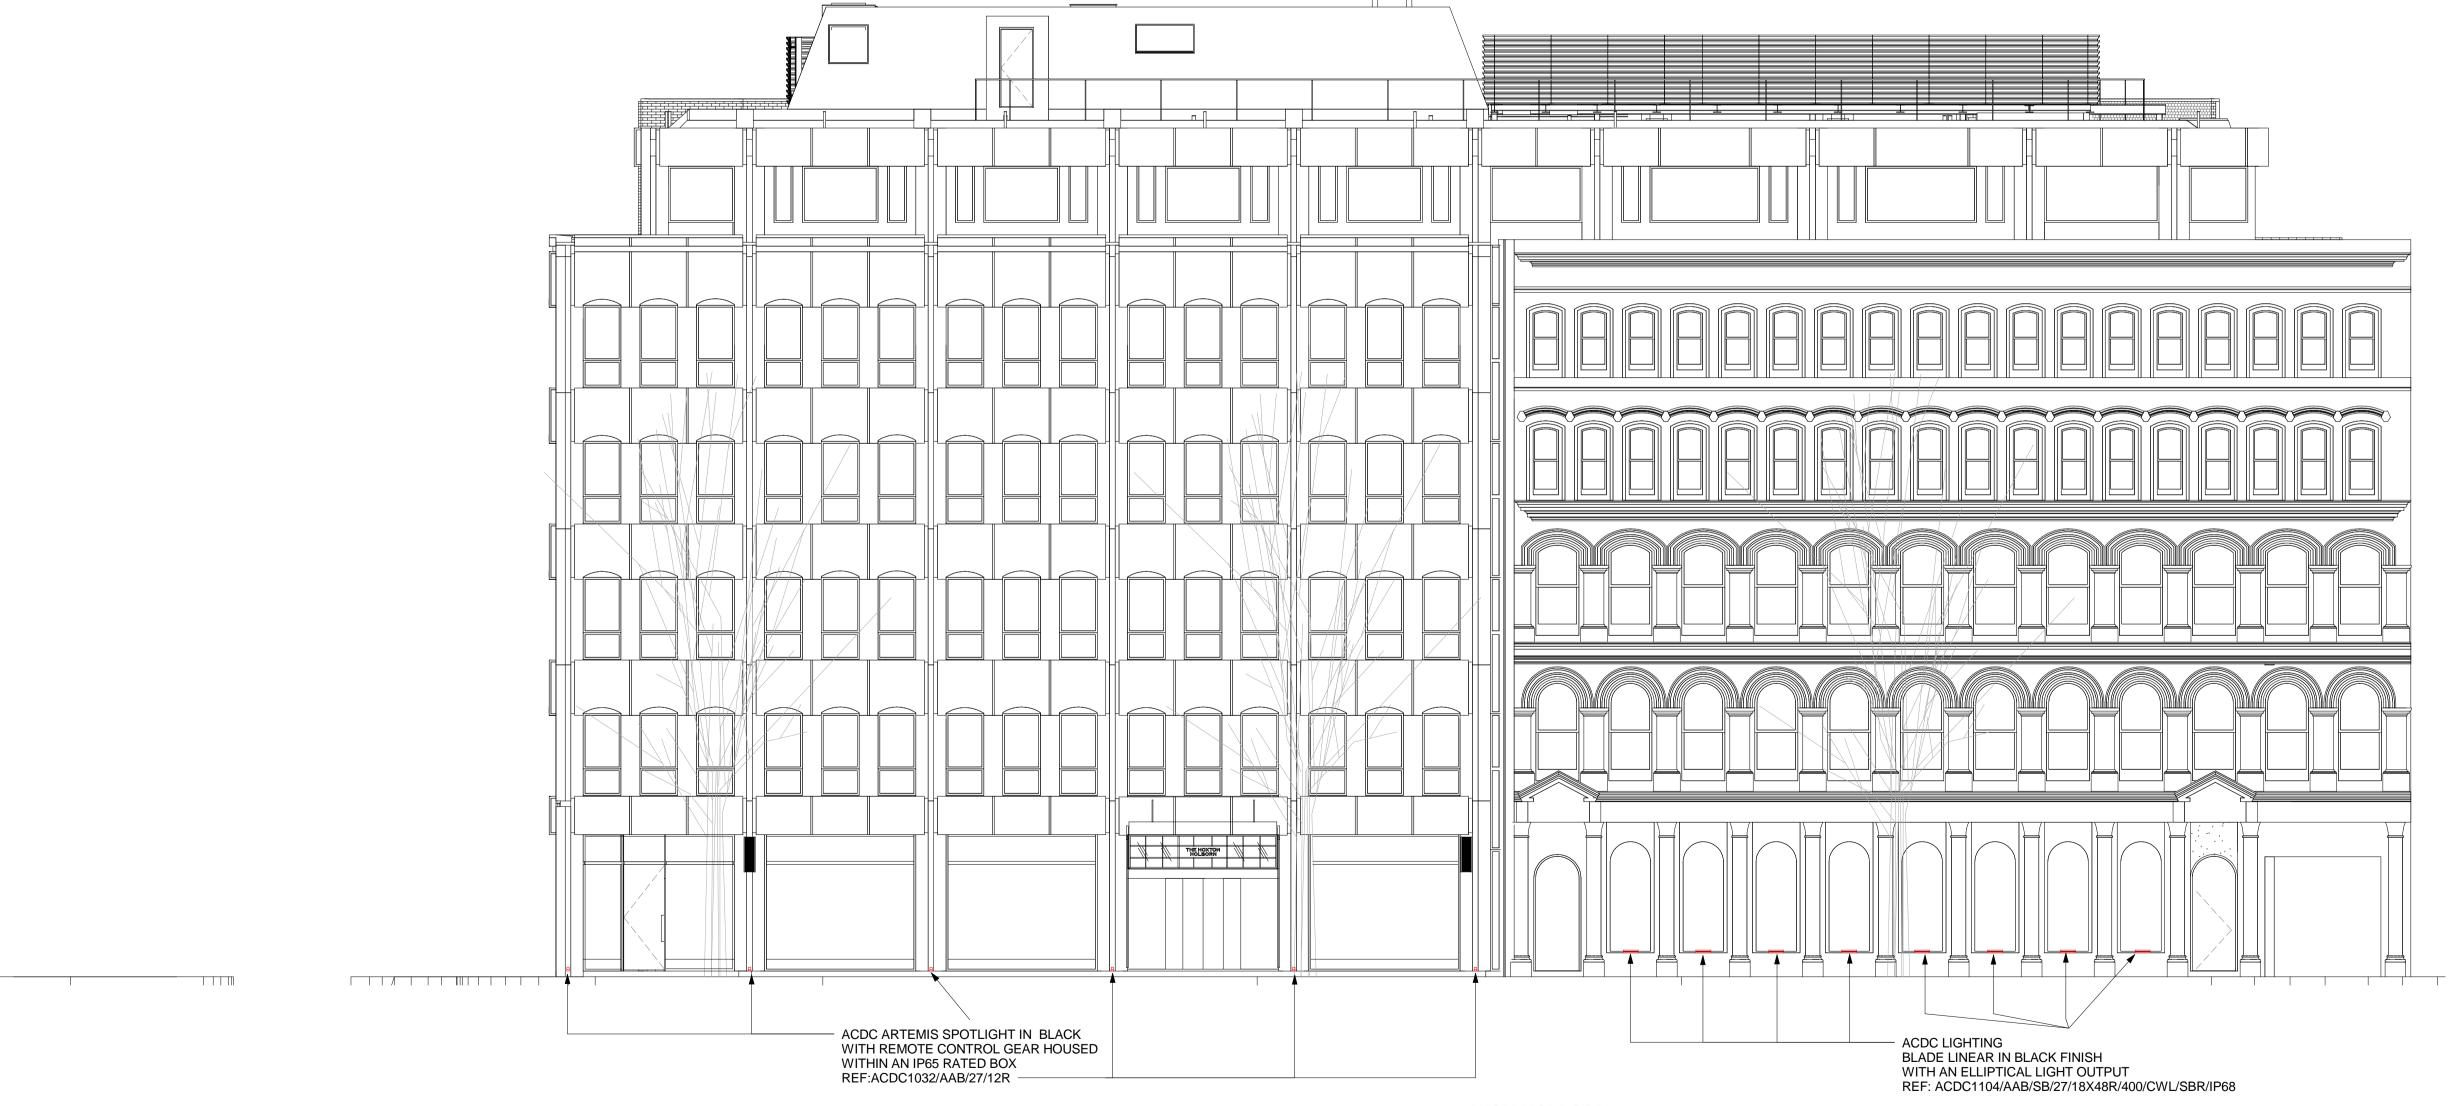

EXTERIOR LIGHTING - NORTH ELEV KEY PLAN 1:500

HIGH HOLBORN

EXTERIOR LIGHTING - NORTH ELEVATION (PROPOSED)

Responsibility is not accepted for errors made by others in scaling from this drawing. All construction information should be taken from figured dimensions only.

HOXTON HOTEL HOLBORN 199-206 HIGH HOLBORN LONDON WC1V 7BU

DRAWING TITLE

EXTERIOR LIGHTING - NORTH ELEVATION (PROPOSED)

PLANNING

SCALE DATE DRAWN BY CHECKED BY

As indicated 07/08/2014 NBH AB

PROJECT NUMBER DRAWING NUMBER REVISION