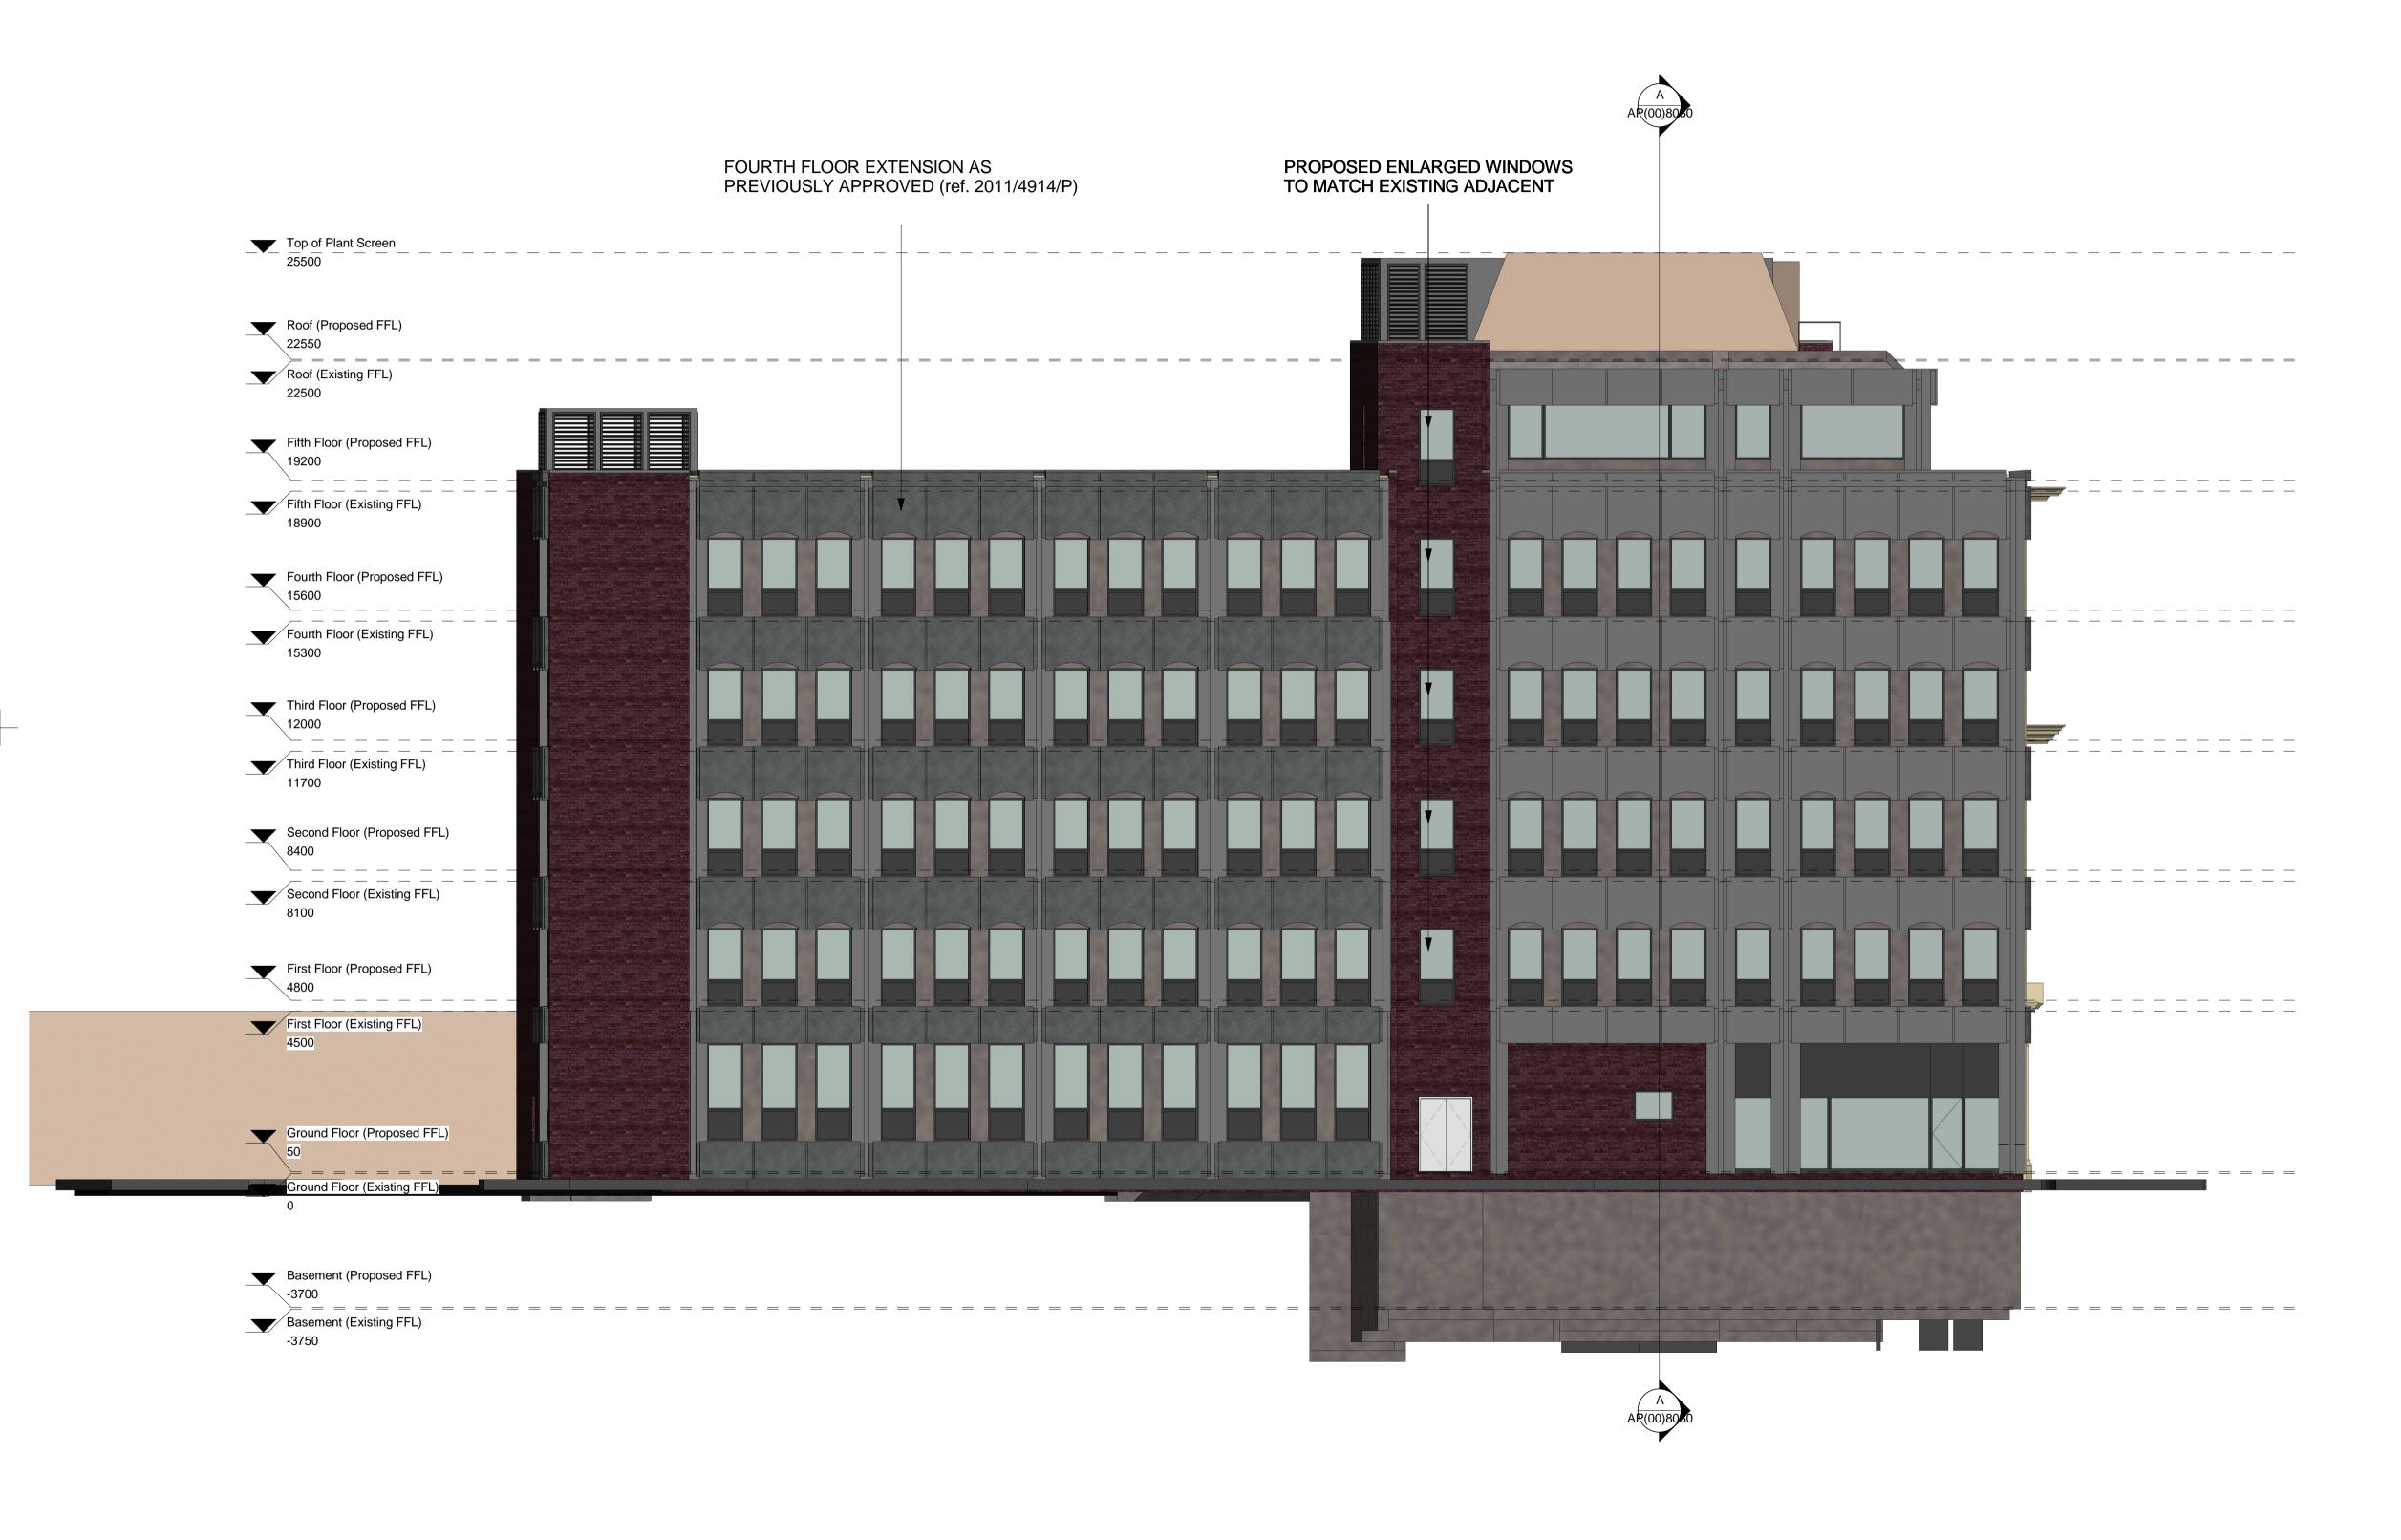

EAST ELEVATION
1:100

Responsibility is not accepted for errors made by others in scaling from this drawing. All construction information should be taken from figured dimensions only.

Omm 50mm 100mm

KEY PLAN

PROJECT
HOXTON HOTEL

199-206 HIGH HOLBO

199-206 HIGH HOLBORN LONDON WC1V 7BU

DRAWING TITLE

EAST ELEVATION (PROPOSED)

| STATUS         |                |          |            |
|----------------|----------------|----------|------------|
| INFORMATION    |                |          |            |
| SCALE          | DATE           | DRAWN BY | CHECKED BY |
| As indicated   | JAN 2013       | DW       | AB         |
| PROJECT NUMBER | DRAWING NUMBER |          | REVISION   |
| 20918          | AP(00)8021     |          | Α          |