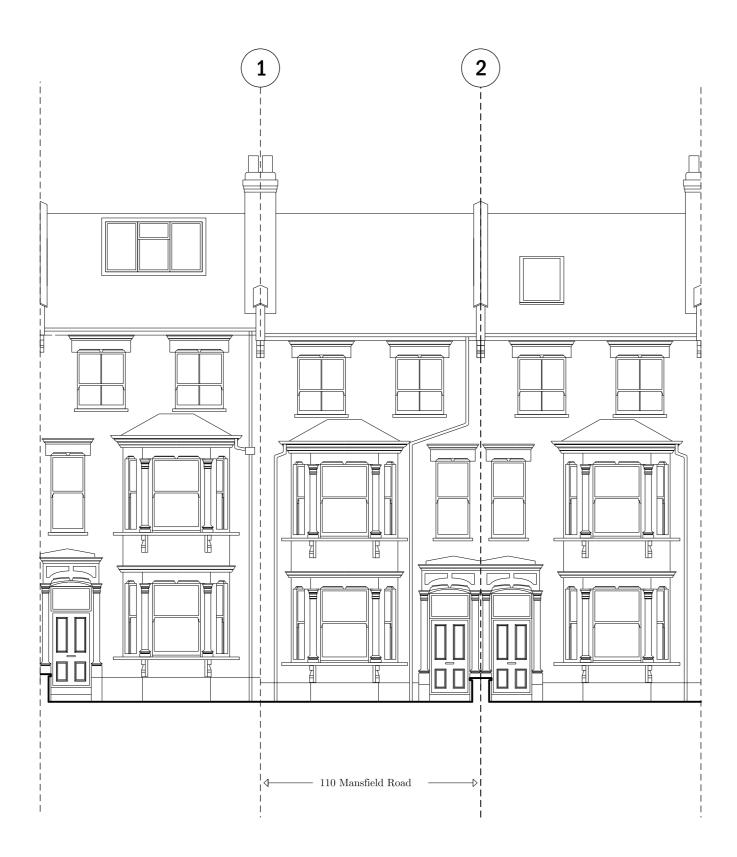

| Revision description                           |          |                                         |                 | Date        | Init                                  | Rev       |
|------------------------------------------------|----------|-----------------------------------------|-----------------|-------------|---------------------------------------|-----------|
| rcka                                           |          | 3 Dyers Buildings<br>London<br>EC1N 2JT |                 | T<br>F<br>W | +44 (0) 20<br>+44 (0) 20<br>www.rcka. | 7060 1940 |
| Title<br>Front Elev<br>General A<br>As Existin | rrangeme | ent                                     |                 |             |                                       |           |
| Project                                        |          |                                         | Client          |             |                                       |           |
| Mansfield Road                                 |          |                                         | Panamax Limited |             |                                       |           |
| Date                                           | Drawn by |                                         | Checked         |             | Scale                                 |           |
| 06.08.2014                                     | A        | AB                                      |                 | -           | 1:100                                 | ) @ A3    |
| Job No 1421                                    | Drwg No  |                                         | 15-1            | 01          | Revision                              |           |