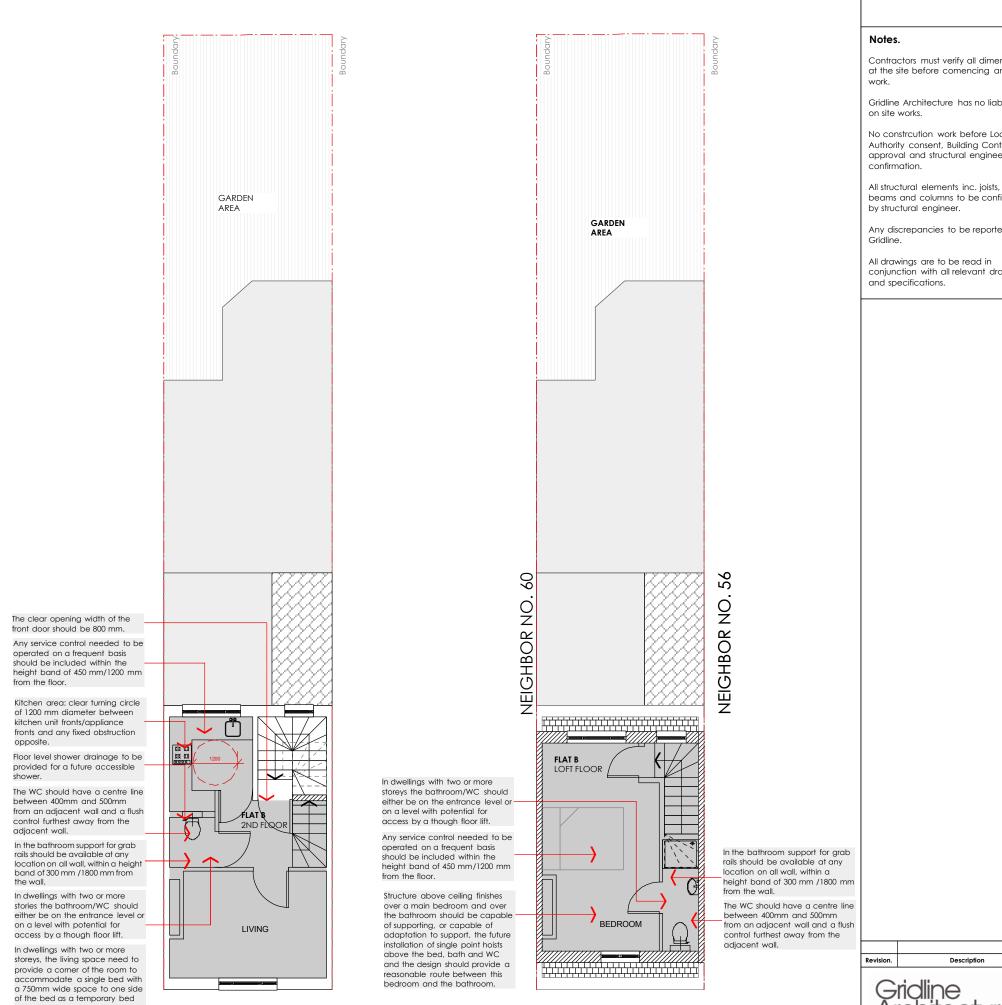

beams and columns to be confirmed by structural engineer.

Any discrepancies to be reported to

All drawings are to be read in conjunction with all relevant drawings and specifications.

| PROPOSED SECOND FLOOR<br>FLAT B |                                                                                                                                                                                                            |     | PROPOSED LOFT FLOOR<br>FLAT B |   |   |   |   |   |   |                                                      | 0203 441 5897   07950323186<br>info@gridlinearchitecture.co.uk<br>Winston House, 2 Dollis Park, N3 1HF |                            |                     |  |  |
|---------------------------------|------------------------------------------------------------------------------------------------------------------------------------------------------------------------------------------------------------|-----|-------------------------------|---|---|---|---|---|---|------------------------------------------------------|--------------------------------------------------------------------------------------------------------|----------------------------|---------------------|--|--|
|                                 |                                                                                                                                                                                                            |     |                               |   |   |   |   |   |   |                                                      | Project:<br>58 Parkway,<br>NW1                                                                         |                            |                     |  |  |
|                                 |                                                                                                                                                                                                            |     |                               |   |   |   |   |   |   | Client:<br><b>Mr Hamid Mojarad</b><br>Drawing Title: |                                                                                                        |                            |                     |  |  |
|                                 |                                                                                                                                                                                                            | 1   |                               |   |   |   |   |   |   |                                                      | Proposed Plans                                                                                         |                            |                     |  |  |
| Issue:                          | PLANNING APPLICATION<br>not for construction<br>This drawing has been prepared by Gridline Architecture and the data contained<br>herein may be used or reproduced only by Gridline Architecture approval. | 0 1 | 2 3                           | 4 | 5 | 6 | 7 | 8 | 9 | 10 M                                                 | Date:<br>07.08.2014                                                                                    | <b>Dwg no:</b><br>10-PR-03 | <b>Revision.</b>    |  |  |
|                                 |                                                                                                                                                                                                            |     |                               |   |   |   |   |   |   |                                                      | <b>Scale:</b><br>1:100<br>@a3p                                                                         | <b>Drawn by:</b><br>R.SH.  | Checked by:<br>N.S. |  |  |

space.

PLANNING APPLICATION not for construction

This drawing has been prepared by Gridline Architecture and the data contained herein may be used or reproduced only by Gridline Architecture aprroval.

Issue: