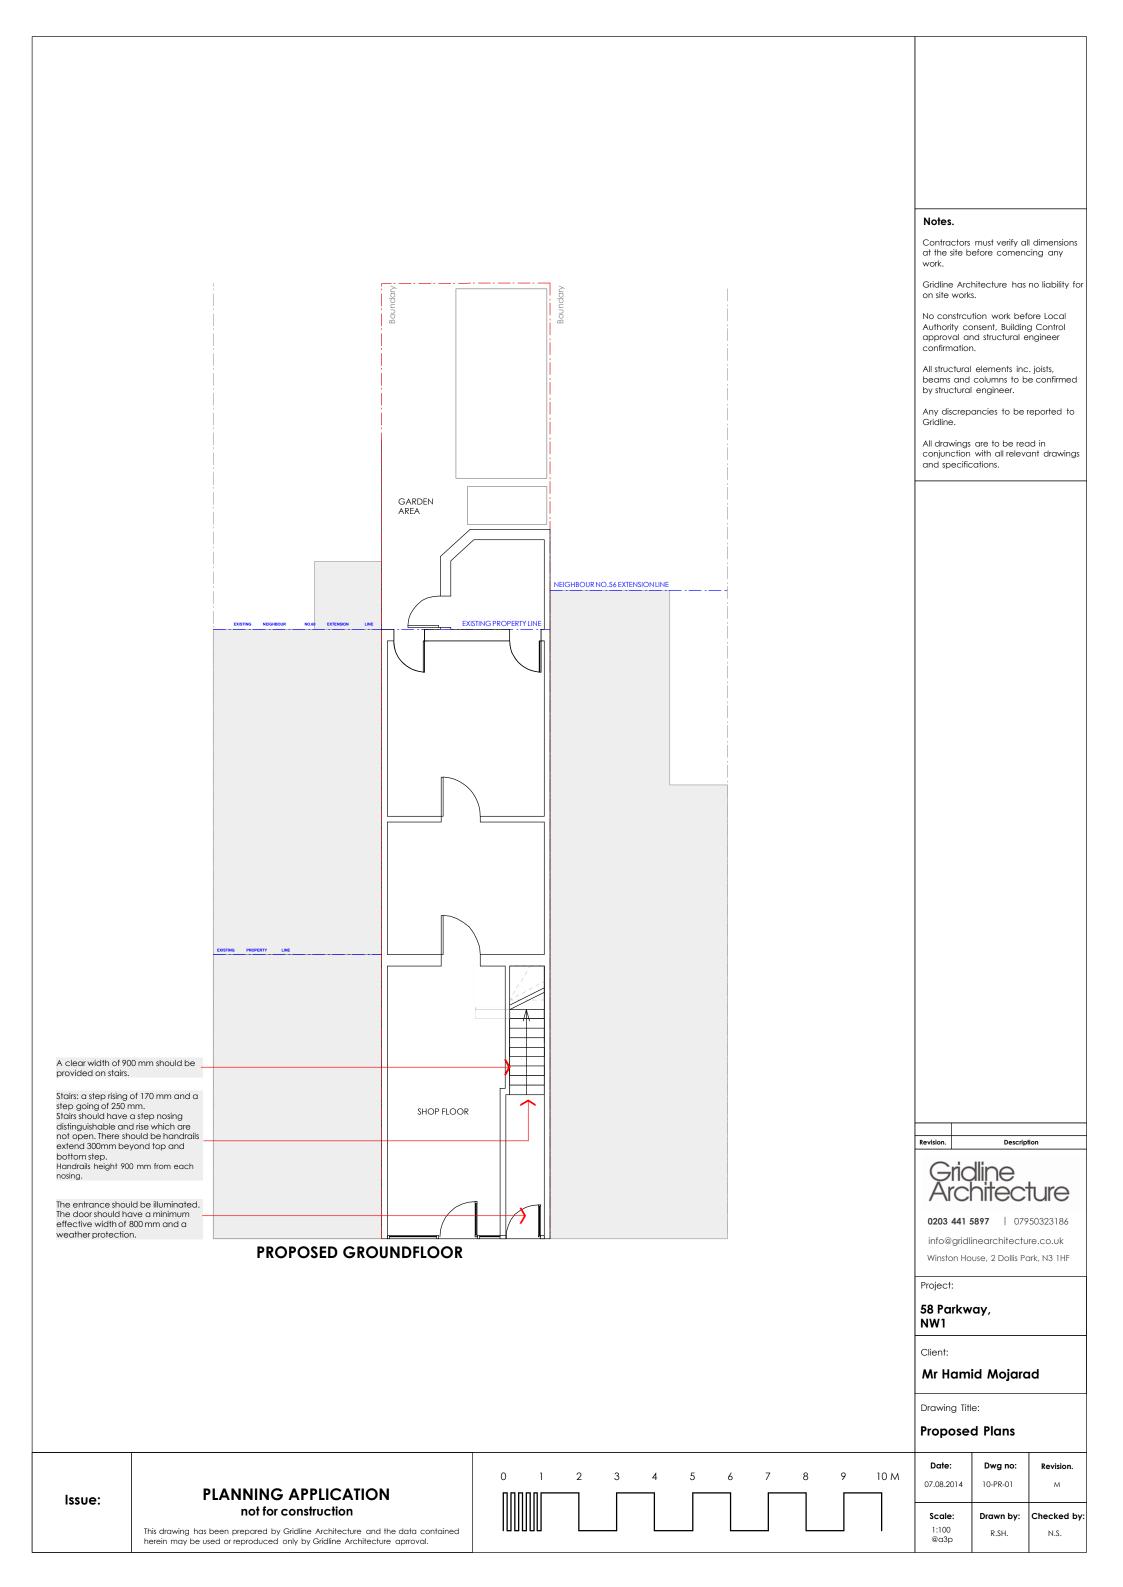

Contractors must verify all dimensions at the site before comencing any

Gridline Architecture has no liability for

No constrcution work before Local Authority consent, Building Control approval and structural engineer

beams and columns to be confirmed by structural engineer.

Any discrepancies to be reported to

All drawings are to be read in conjunction with all relevant drawings and specifications.

| PROPOSED SECOND FLOOR<br>FLAT B |                                                                                                                                                                                                            |     | PROPOSED LOFT FLOOR<br>FLAT B |   |   |   |   |   |   |                                                      | 0203 441 5897   07950323186<br>info@gridlinearchitecture.co.uk<br>Winston House, 2 Dollis Park, N3 1HF |                            |                     |  |  |
|---------------------------------|------------------------------------------------------------------------------------------------------------------------------------------------------------------------------------------------------------|-----|-------------------------------|---|---|---|---|---|---|------------------------------------------------------|--------------------------------------------------------------------------------------------------------|----------------------------|---------------------|--|--|
|                                 |                                                                                                                                                                                                            |     |                               |   |   |   |   |   |   |                                                      | Project:<br>58 Parkway,<br>NW1                                                                         |                            |                     |  |  |
|                                 |                                                                                                                                                                                                            |     |                               |   |   |   |   |   |   | Client:<br><b>Mr Hamid Mojarad</b><br>Drawing Title: |                                                                                                        |                            |                     |  |  |
|                                 |                                                                                                                                                                                                            | 1   |                               |   |   |   |   |   |   |                                                      | Proposed Plans                                                                                         |                            |                     |  |  |
| Issue:                          | PLANNING APPLICATION<br>not for construction<br>This drawing has been prepared by Gridline Architecture and the data contained<br>herein may be used or reproduced only by Gridline Architecture approval. | 0 1 | 2 3                           | 4 | 5 | 6 | 7 | 8 | 9 | 10 M                                                 | Date:<br>07.08.2014                                                                                    | <b>Dwg no:</b><br>10-PR-03 | <b>Revision.</b>    |  |  |
|                                 |                                                                                                                                                                                                            |     |                               |   |   |   |   |   |   |                                                      | <b>Scale:</b><br>1:100<br>@a3p                                                                         | <b>Drawn by:</b><br>R.SH.  | Checked by:<br>N.S. |  |  |