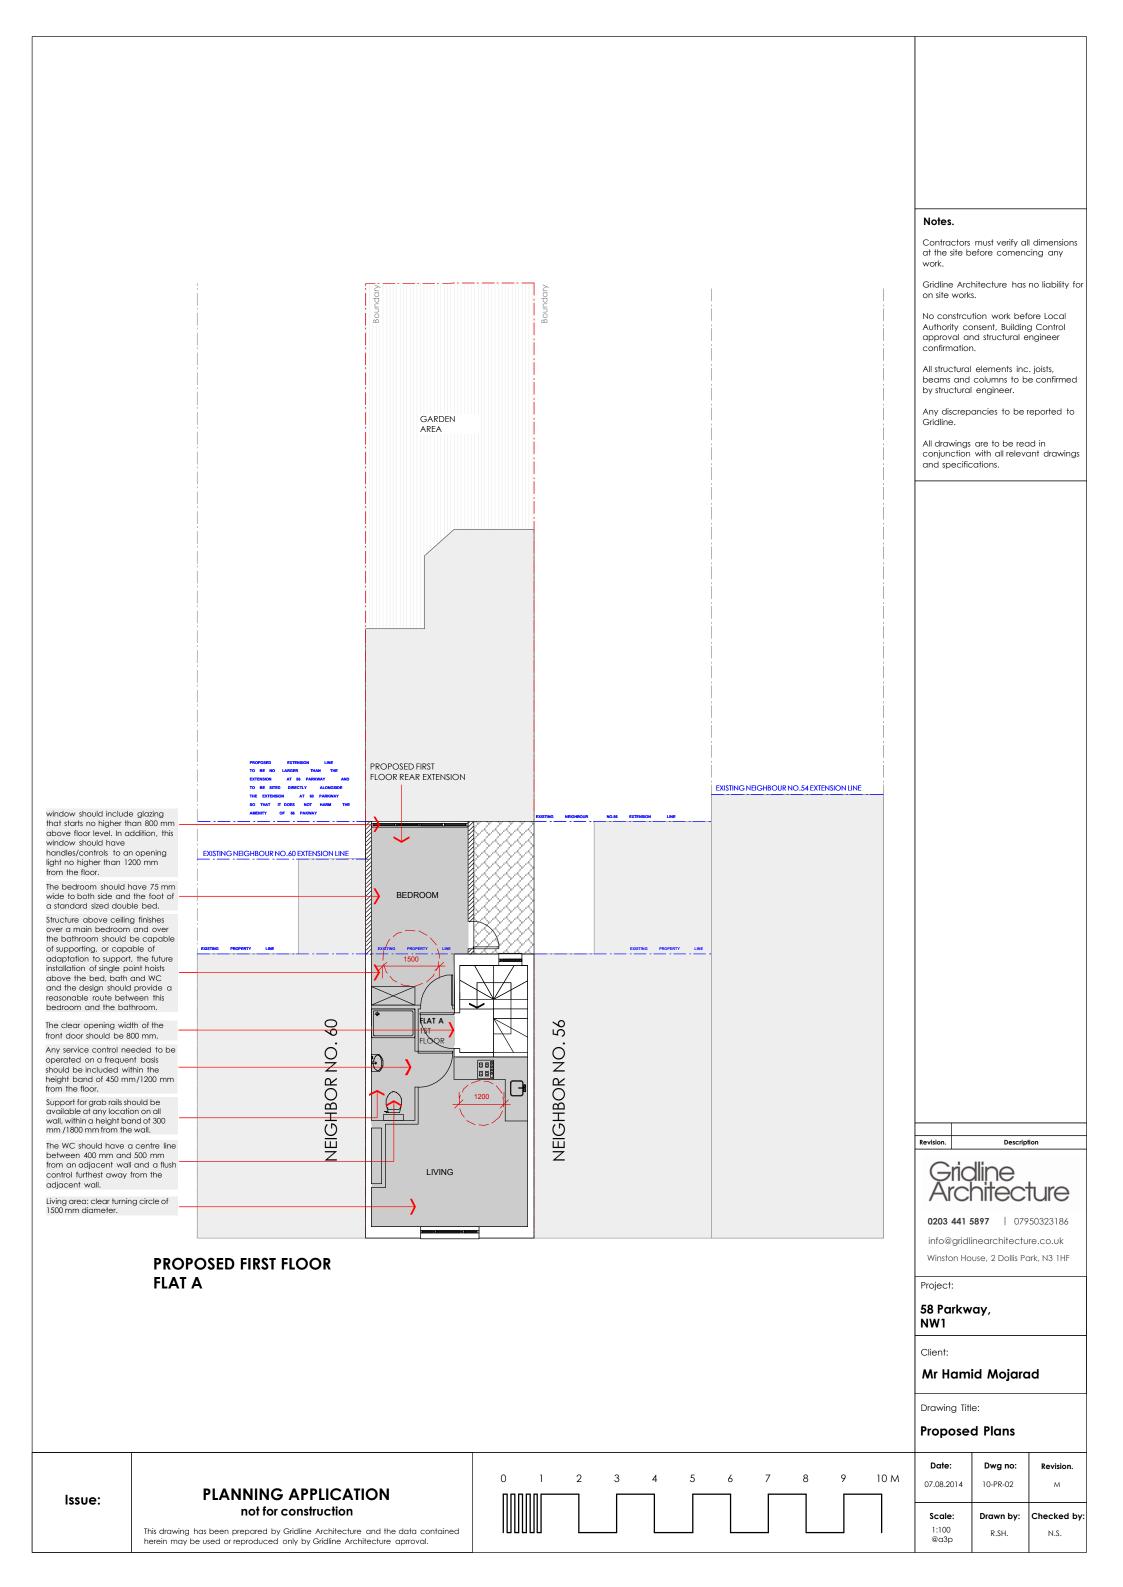

Contractors must verify all dimensions at the site before comencing any

Gridline Architecture has no liability for

No constrcution work before Local Authority consent, Building Control approval and structural engineer

beams and columns to be confirmed by structural engineer.

Any discrepancies to be reported to

All drawings are to be read in conjunction with all relevant drawings and specifications.

| PROPOSED SECOND FLOOR<br>FLAT B |                                                                                                                                                                                                            |     | PROPOSED LOFT FLOOR<br>FLAT B |   |   |   |   |   |   |                                                      | 0203 441 5897   07950323186<br>info@gridlinearchitecture.co.uk<br>Winston House, 2 Dollis Park, N3 1HF |                            |                     |  |  |
|---------------------------------|------------------------------------------------------------------------------------------------------------------------------------------------------------------------------------------------------------|-----|-------------------------------|---|---|---|---|---|---|------------------------------------------------------|--------------------------------------------------------------------------------------------------------|----------------------------|---------------------|--|--|
|                                 |                                                                                                                                                                                                            |     |                               |   |   |   |   |   |   |                                                      | Project:<br>58 Parkway,<br>NW1                                                                         |                            |                     |  |  |
|                                 |                                                                                                                                                                                                            |     |                               |   |   |   |   |   |   | Client:<br><b>Mr Hamid Mojarad</b><br>Drawing Title: |                                                                                                        |                            |                     |  |  |
|                                 |                                                                                                                                                                                                            | 1   |                               |   |   |   |   |   |   |                                                      | Proposed Plans                                                                                         |                            |                     |  |  |
| Issue:                          | PLANNING APPLICATION<br>not for construction<br>This drawing has been prepared by Gridline Architecture and the data contained<br>herein may be used or reproduced only by Gridline Architecture approval. | 0 1 | 2 3                           | 4 | 5 | 6 | 7 | 8 | 9 | 10 M                                                 | Date:<br>07.08.2014                                                                                    | <b>Dwg no:</b><br>10-PR-03 | <b>Revision.</b>    |  |  |
|                                 |                                                                                                                                                                                                            |     |                               |   |   |   |   |   |   |                                                      | <b>Scale:</b><br>1:100<br>@a3p                                                                         | <b>Drawn by:</b><br>R.SH.  | Checked by:<br>N.S. |  |  |