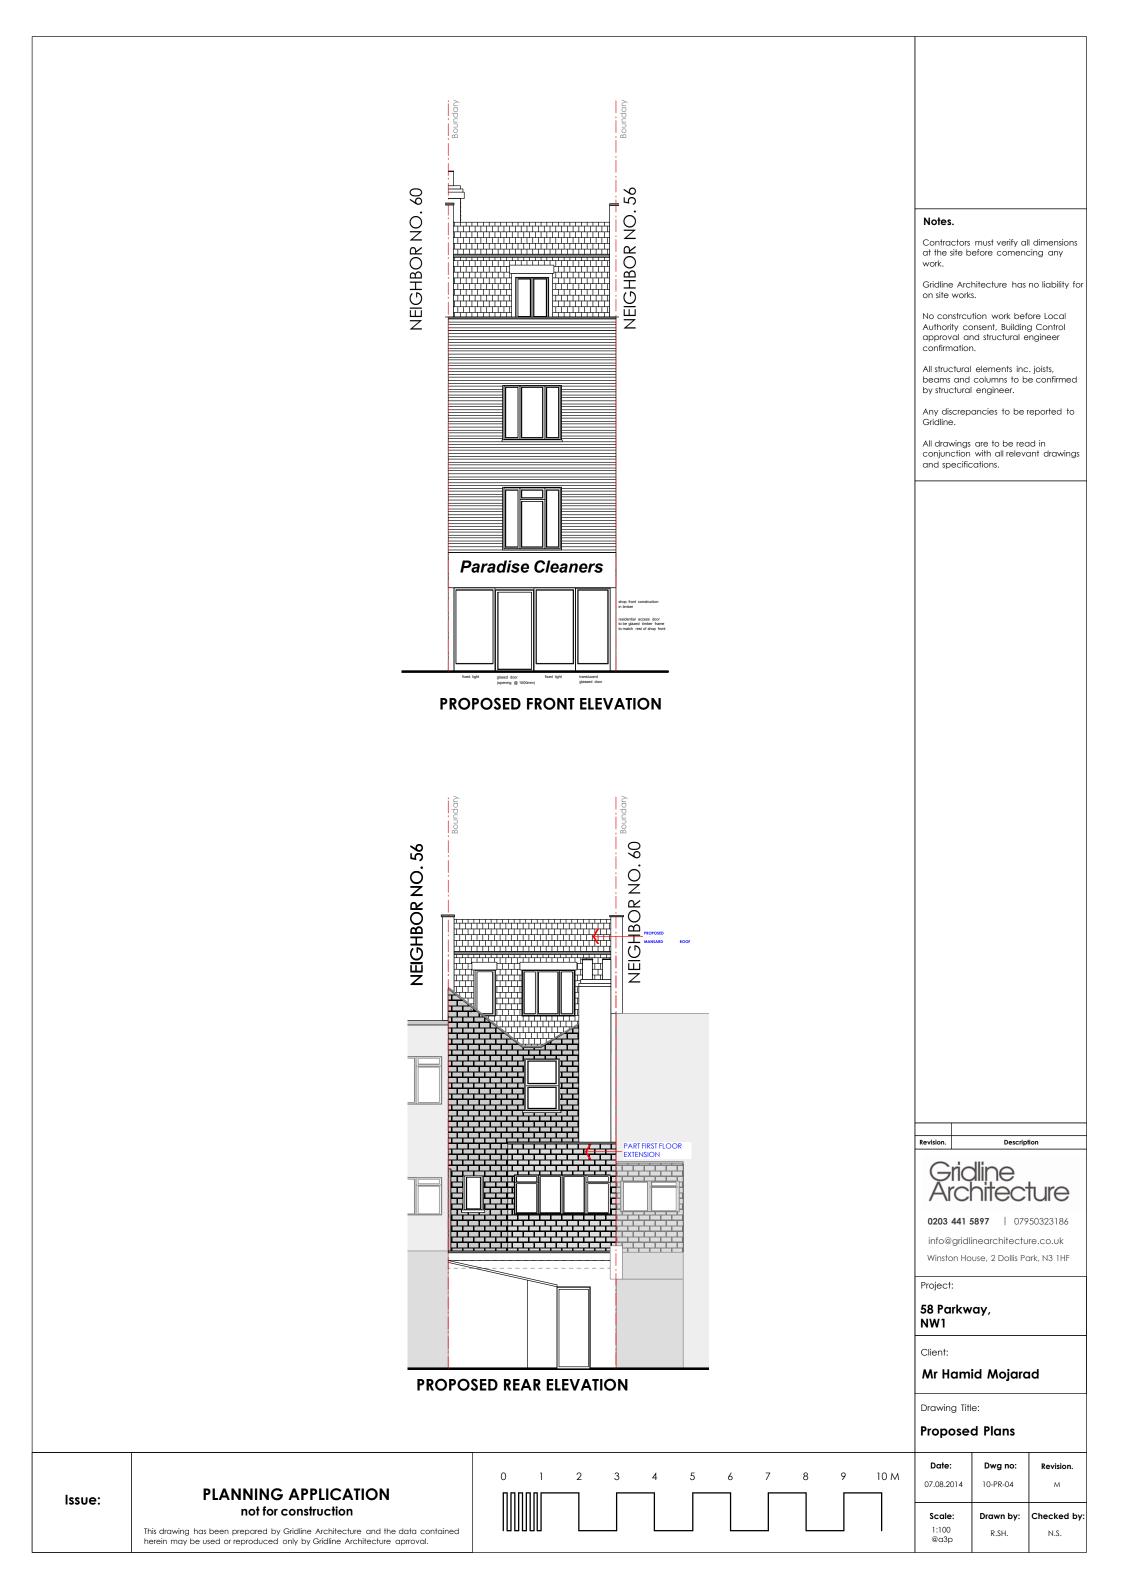

Contractors must verify all dimensions at the site before comencing any

Gridline Architecture has no liability for

No constrcution work before Local Authority consent, Building Control approval and structural engineer

beams and columns to be confirmed by structural engineer.

Any discrepancies to be reported to

All drawings are to be read in conjunction with all relevant drawings and specifications.

| PROPOSED SECOND FLOOR<br>FLAT B |                                                                                                                                                                                                            |     | PROPOSED LOFT FLOOR<br>FLAT B |   |   |   |   |   |   |                                                      | 0203 441 5897   07950323186<br>info@gridlinearchitecture.co.uk<br>Winston House, 2 Dollis Park, N3 1HF |                            |                     |  |  |
|---------------------------------|------------------------------------------------------------------------------------------------------------------------------------------------------------------------------------------------------------|-----|-------------------------------|---|---|---|---|---|---|------------------------------------------------------|--------------------------------------------------------------------------------------------------------|----------------------------|---------------------|--|--|
|                                 |                                                                                                                                                                                                            |     |                               |   |   |   |   |   |   |                                                      | Project:<br>58 Parkway,<br>NW1                                                                         |                            |                     |  |  |
|                                 |                                                                                                                                                                                                            |     |                               |   |   |   |   |   |   | Client:<br><b>Mr Hamid Mojarad</b><br>Drawing Title: |                                                                                                        |                            |                     |  |  |
|                                 |                                                                                                                                                                                                            | 1   |                               |   |   |   |   |   |   |                                                      | Proposed Plans                                                                                         |                            |                     |  |  |
| Issue:                          | PLANNING APPLICATION<br>not for construction<br>This drawing has been prepared by Gridline Architecture and the data contained<br>herein may be used or reproduced only by Gridline Architecture approval. | 0 1 | 2 3                           | 4 | 5 | 6 | 7 | 8 | 9 | 10 M                                                 | Date:<br>07.08.2014                                                                                    | <b>Dwg no:</b><br>10-PR-03 | <b>Revision.</b>    |  |  |
|                                 |                                                                                                                                                                                                            |     |                               |   |   |   |   |   |   |                                                      | <b>Scale:</b><br>1:100<br>@a3p                                                                         | <b>Drawn by:</b><br>R.SH.  | Checked by:<br>N.S. |  |  |