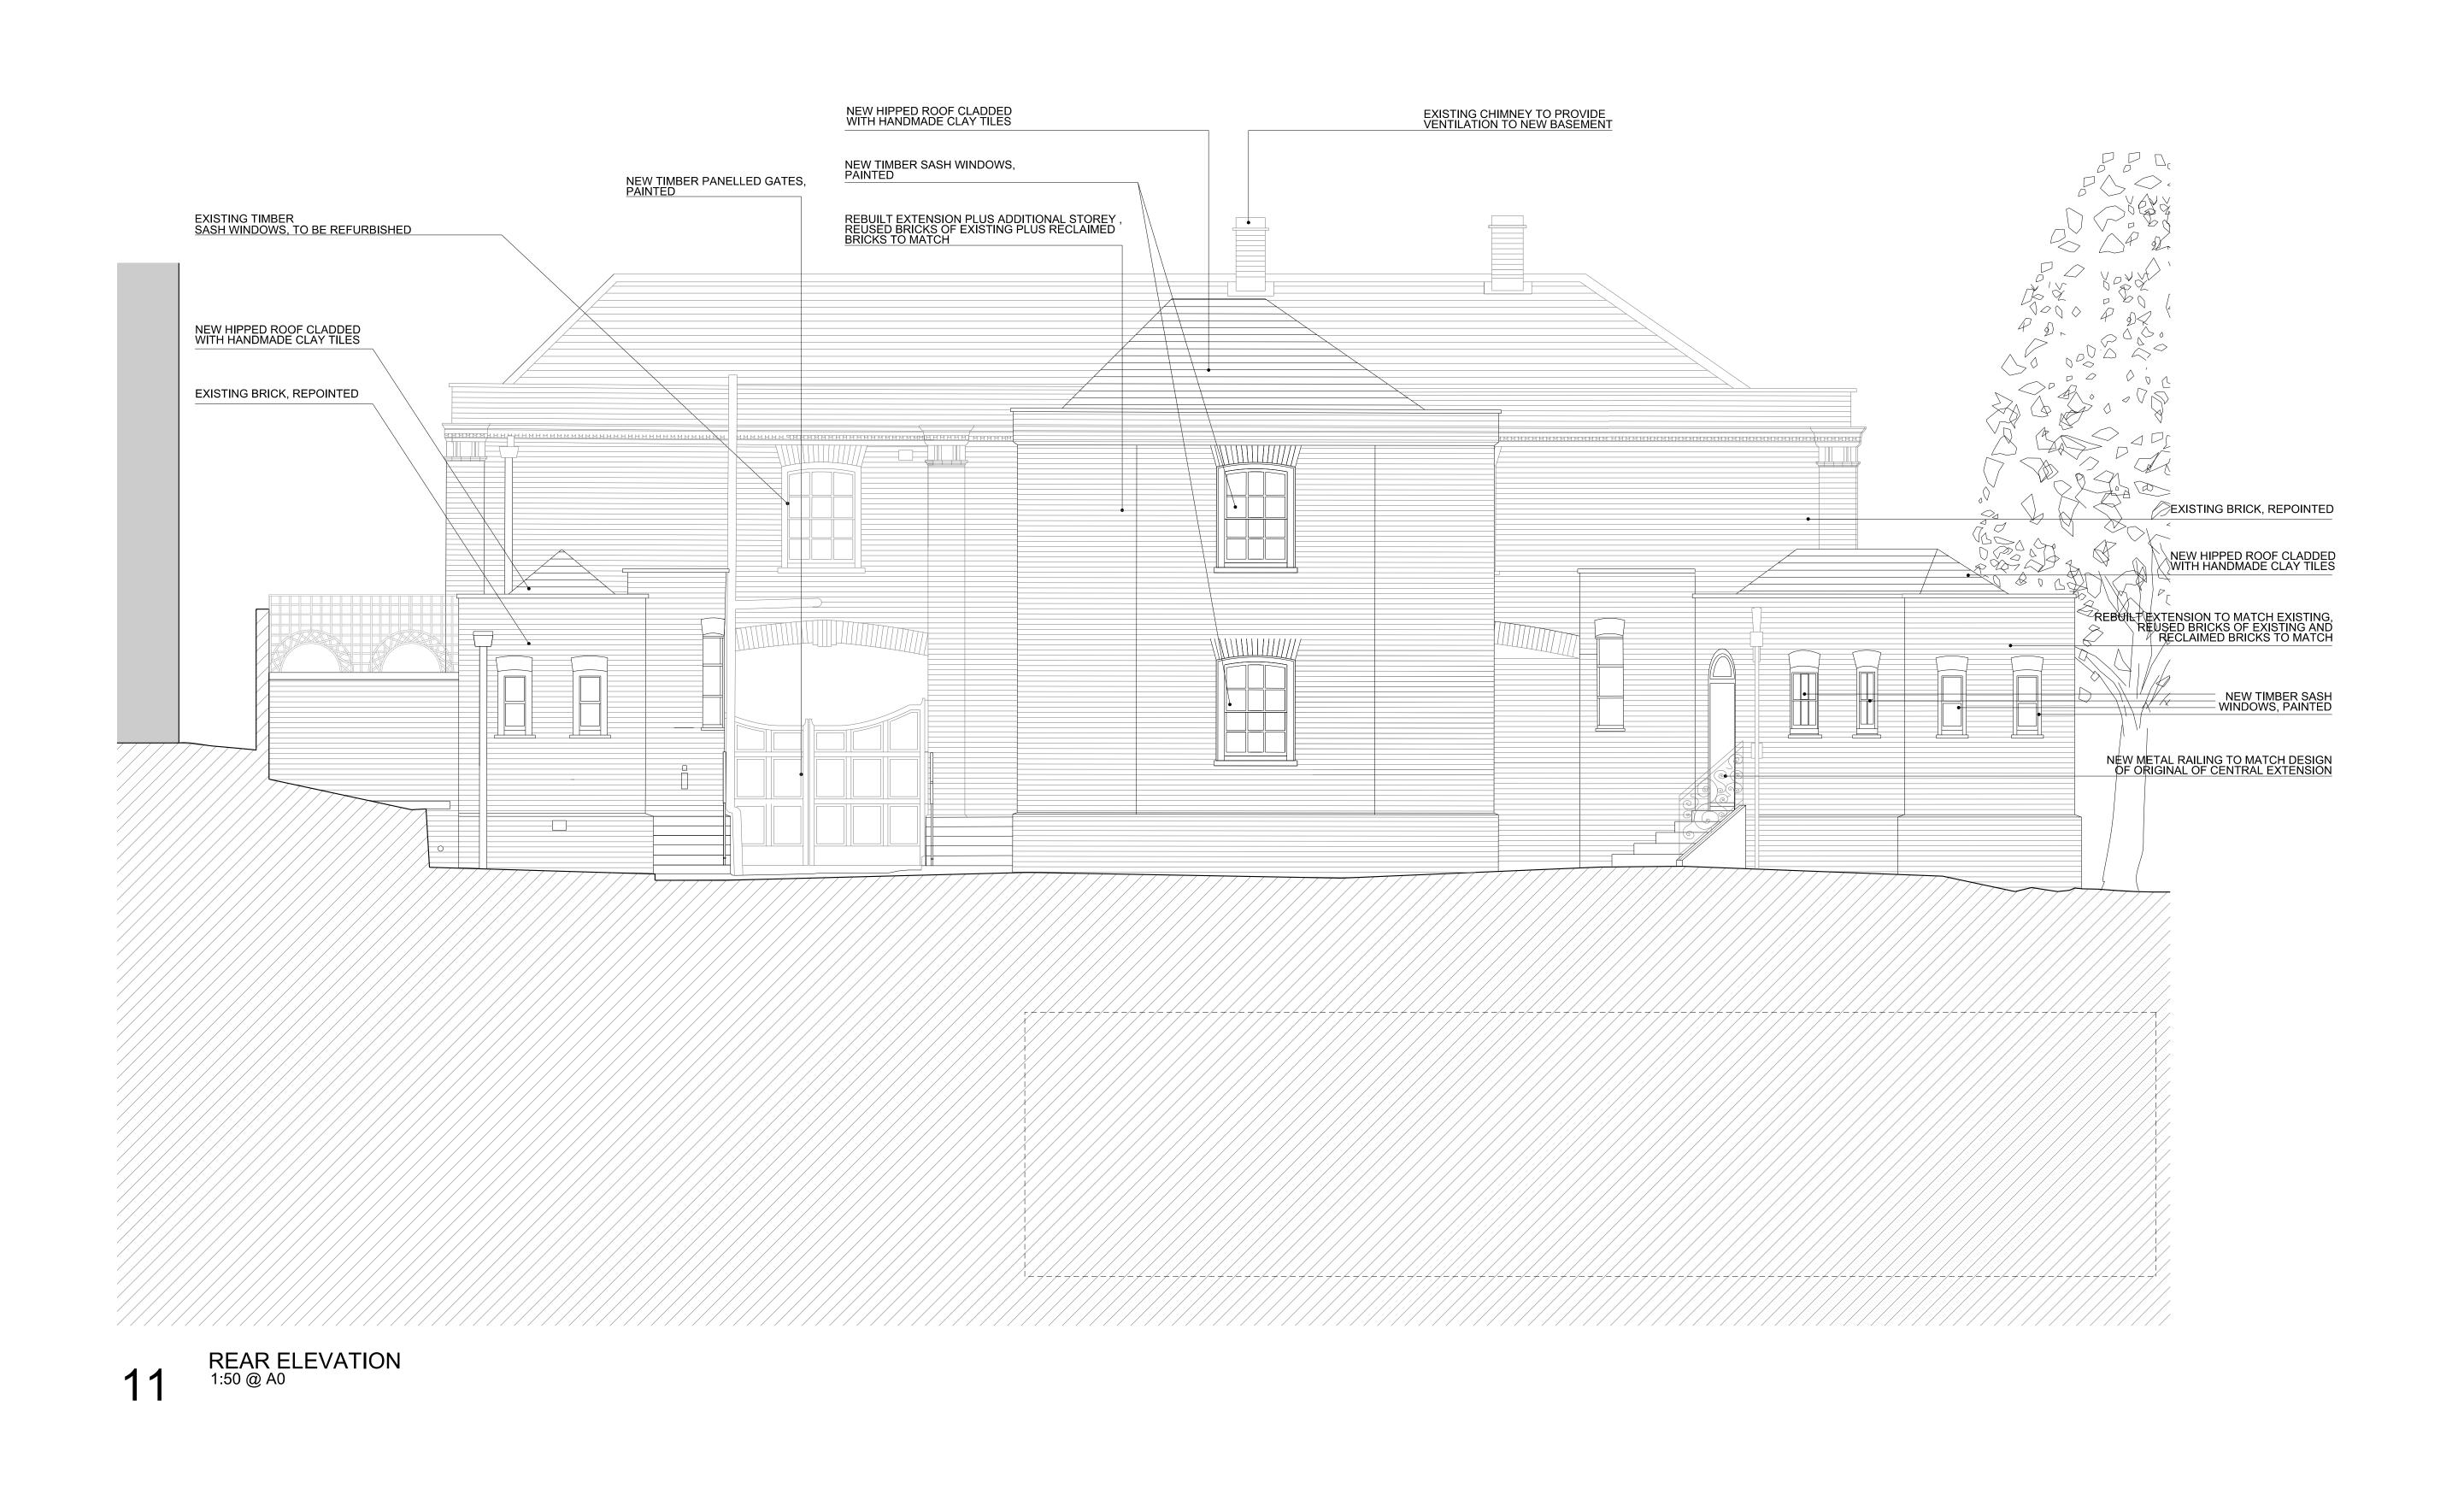

FRONT ELEVATION
1:50 @ A0

Rev Date Description Drawn Checked

03 05/07/2013 FOR PLANNING
02 28/06/2013 OMITTED TWO NEW WINDOWS ON 1ST FLOOR
01 26/06/2013 REVISED TITLE BLOCK / ADDED ANNOTATION

XX 12/06/2013 FOR COORDINATION