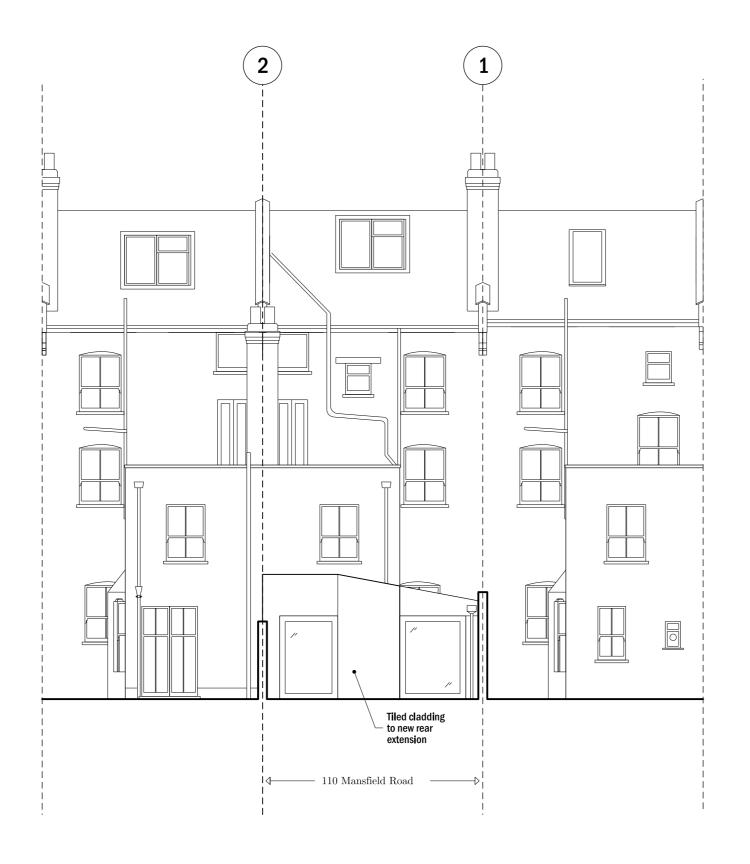

| Revision description                |          |     |                                 | Date        | Init                                        | Re    |
|-------------------------------------|----------|-----|---------------------------------|-------------|---------------------------------------------|-------|
| rcko                                |          |     | yers Buildings<br>don<br>IN 2JT | T<br>F<br>W | +44 (0) 20 7<br>+44 (0) 20 7<br>www.rcka.co | 060 1 |
| Rear Elev<br>General A<br>As Propos | rrangem  | ent |                                 |             |                                             |       |
| Project                             |          |     | Client                          |             |                                             |       |
| Mansfield Road                      |          |     | Panamax Limited                 |             |                                             |       |
| Date                                | Drawn by |     | Checked                         |             | Scale                                       |       |
| 06.08.2014                          | :        | AΒ  |                                 | -           | 1:100                                       | @ A   |
| Job No <b>1421</b>                  | Drwg No  | Р   | L-GA-8                          | 02          | Revision                                    |       |