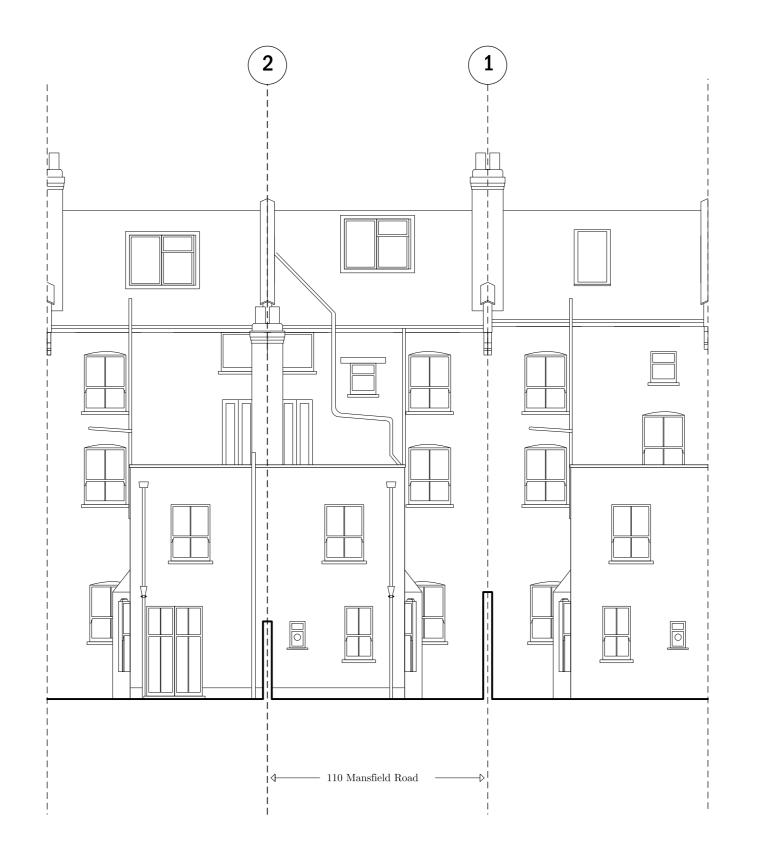

| Revision description |                     |                                    | Date        | Init                                  | Rev         |
|----------------------|---------------------|------------------------------------|-------------|---------------------------------------|-------------|
| rcko                 | 3 Lc<br>Lc<br>E0    | Oyers Buildings<br>ndon<br>C1N 2JT | T<br>F<br>W | +44 (0) 20<br>+44 (0) 20<br>www.rcka. | 7060 1940   |
|                      | ation<br>rrangement | ,                                  |             |                                       |             |
| As Existin           | ıg                  |                                    |             |                                       |             |
| As Existin           | ıg                  | Client                             |             |                                       |             |
|                      |                     |                                    | .max        | Limite                                | d           |
| Project              |                     |                                    | .max        | Limite                                | d           |
| Project<br>Mansfield | Road Drawn by       | Pana                               | max<br>-    | Scale                                 | d<br>) @ A3 |