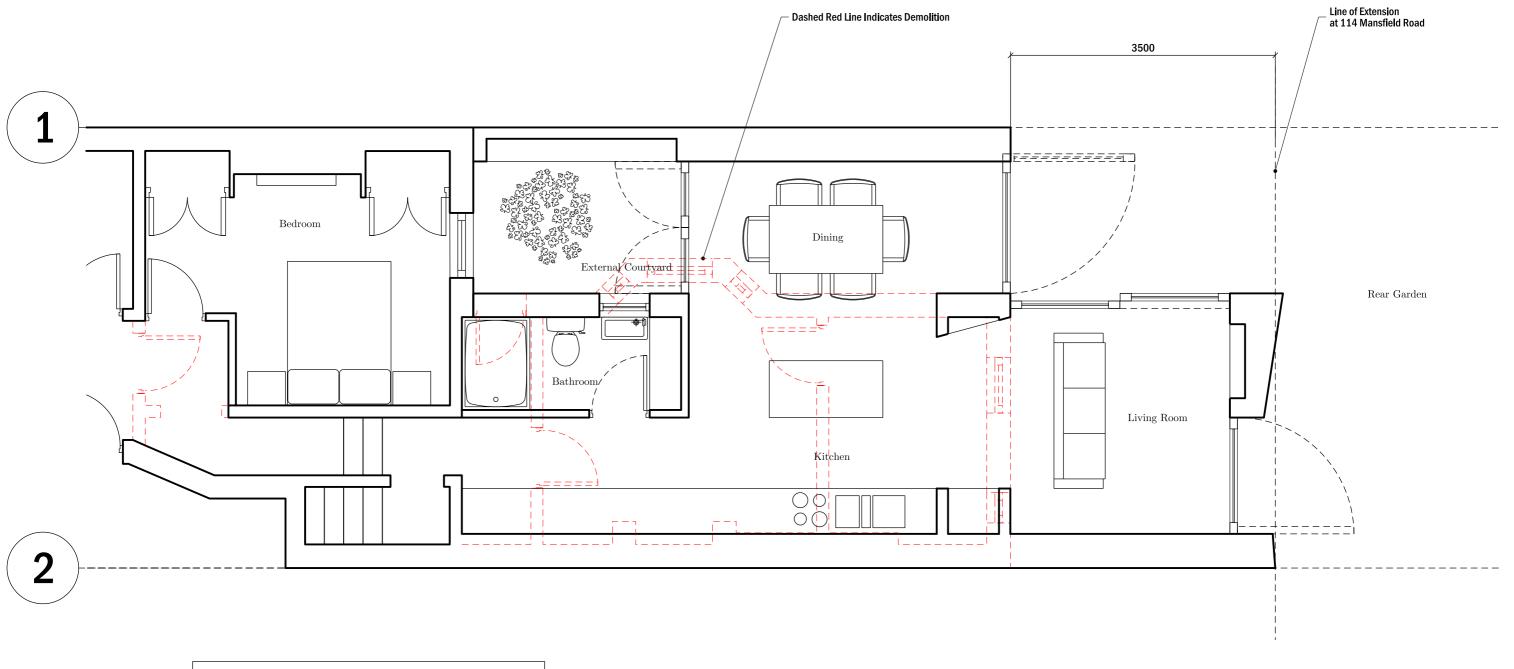

| Job No  | 1421                                   | Drwg No   | L-GA-600        | 1:50@ A3 |  |
|---------|----------------------------------------|-----------|-----------------|----------|--|
| Date    |                                        | Drawn by  | Checked         | Scale    |  |
| Project | <sup>Project</sup><br>Mansfield Road   |           | Panamax Limited |          |  |
| Title   | Ground Flo<br>General Ar<br>As Propose | rangement |                 |          |  |