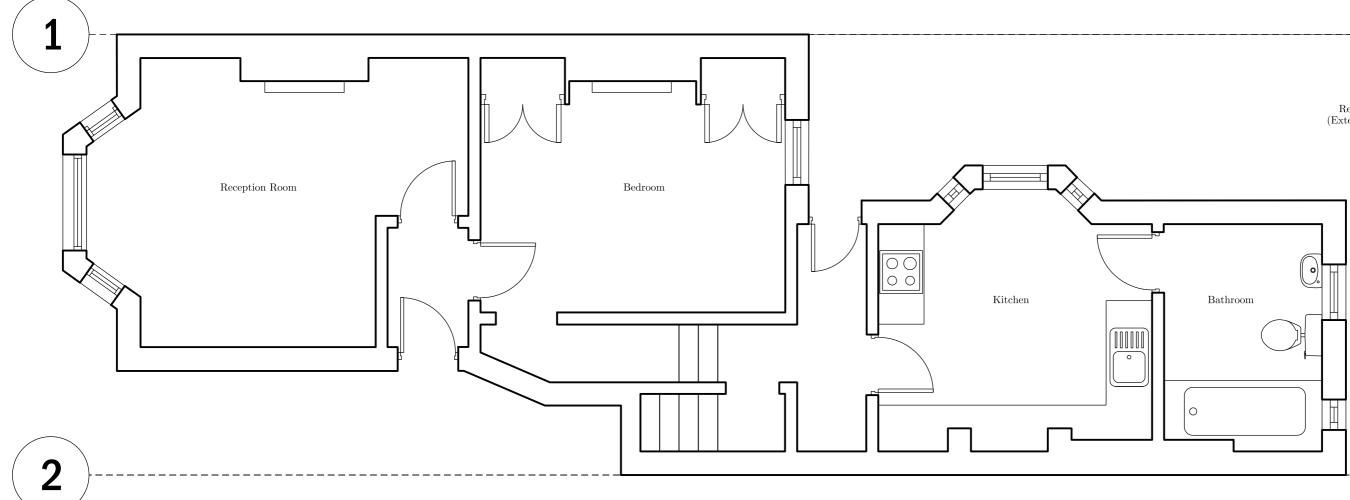

## Rear Garden (Extends 10.55m)

 $\rightarrow$ 

| Revision description                          |                   |         | Date        | Init                                 | Rev       |  |
|-----------------------------------------------|-------------------|---------|-------------|--------------------------------------|-----------|--|
| rckc                                          |                   |         | T<br>F<br>W | +44 (0) 20<br>+44 (0) 20<br>www.rcka | 7060 1940 |  |
| Title<br>Ground Fl<br>General A<br>As Existin | rrangement        |         |             |                                      |           |  |
| Project Client                                |                   |         | nt          |                                      |           |  |
| Mansfield                                     | Panamax Limited   |         |             |                                      |           |  |
| Date                                          | Drawn by          | Checked |             | Scale                                |           |  |
| 06.08.2014                                    | AB                |         | -           | 1:5                                  | 0@ A3     |  |
| Job No 1421                                   | Drwg No PL-GA-000 |         |             | Revision                             | -         |  |