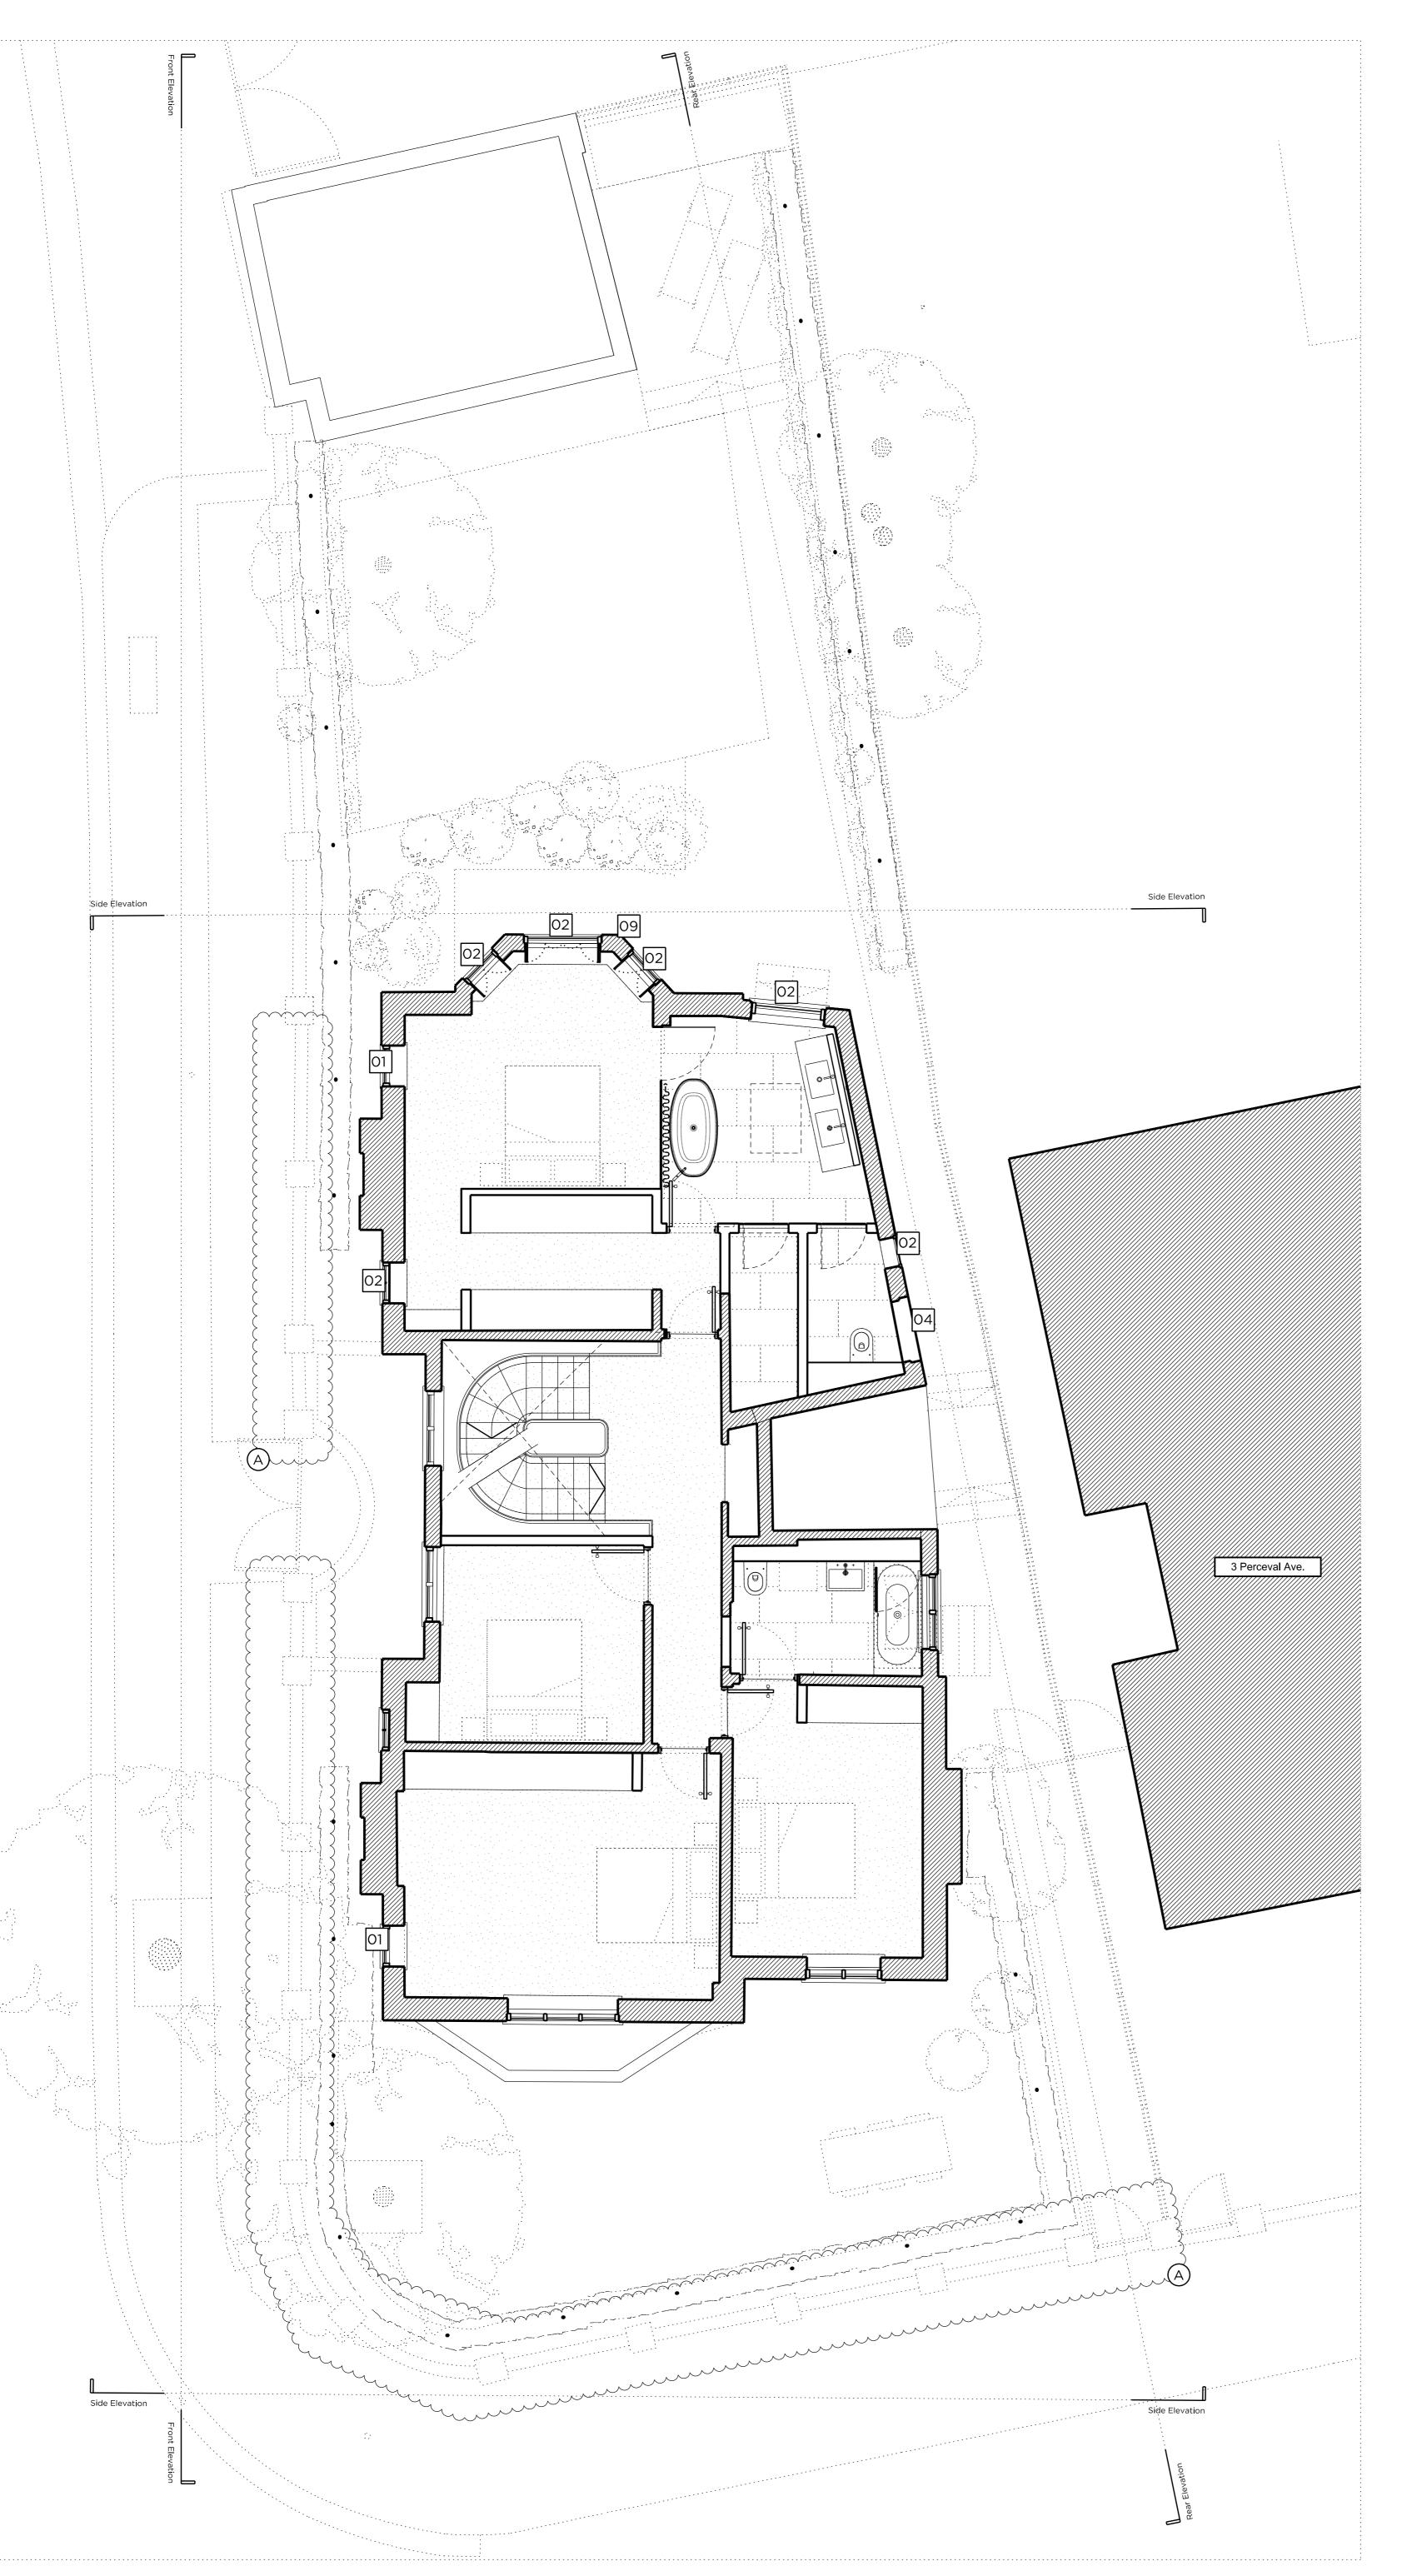

Demoliton Key

Line Stru Hato

Line Denotes Removal of Existing Structure

Hatch Denotes Removal of Existing Structure and Fittings in Section

Hatch Denotes Existing Structure

Hatch Denotes Removal of Existing Floors and Surfaces in Elevation

Existing surface to be removed.

Existing window to be removed.

Existing wall to be removed.

Existing floor structure to be removed.

Existing roof structure to be removed.

Existing opening to be enlarged.

Existing stair to be removed.

Existing tree to be removed- see arboricultural re Existing hard landscaping to be removed.

Existing fence to be removed.

Proposed brick piers, dwarf walls and railings omitted. 28.04.2014 Rev A

20.02.2014 Issued for Planning