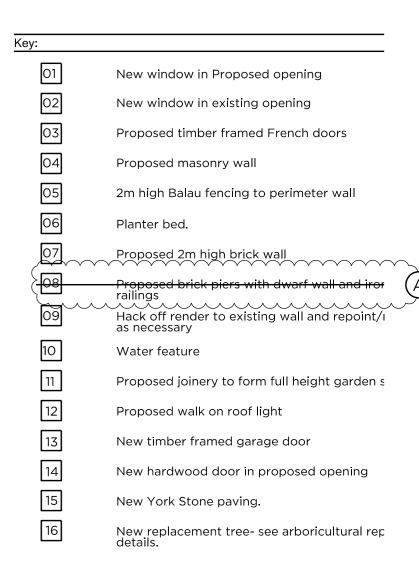

Demoliton Key

Line Stru Hato

Line Denotes Removal of Existing Structure

Hatch Denotes Removal of Existing Structure and Fittings in Section

Hatch Denotes Existing Structure

Hatch Denotes Removal of Existing Floors and Surfaces in Elevation

Existing surface to be removed.

Existing window to be removed.

Existing wall to be removed.

Existing floor structure to be removed.

Existing roof structure to be removed.

Existing opening to be enlarged.

Existing stair to be removed.

Existing tree to be removed- see arboricultural re Existing hard landscaping to be removed.

Existing fence to be removed.

Proposed brick piers, dwarf walls and railings omitted. 28.04.2014 Rev A

20.02.2014 Issued for Planning