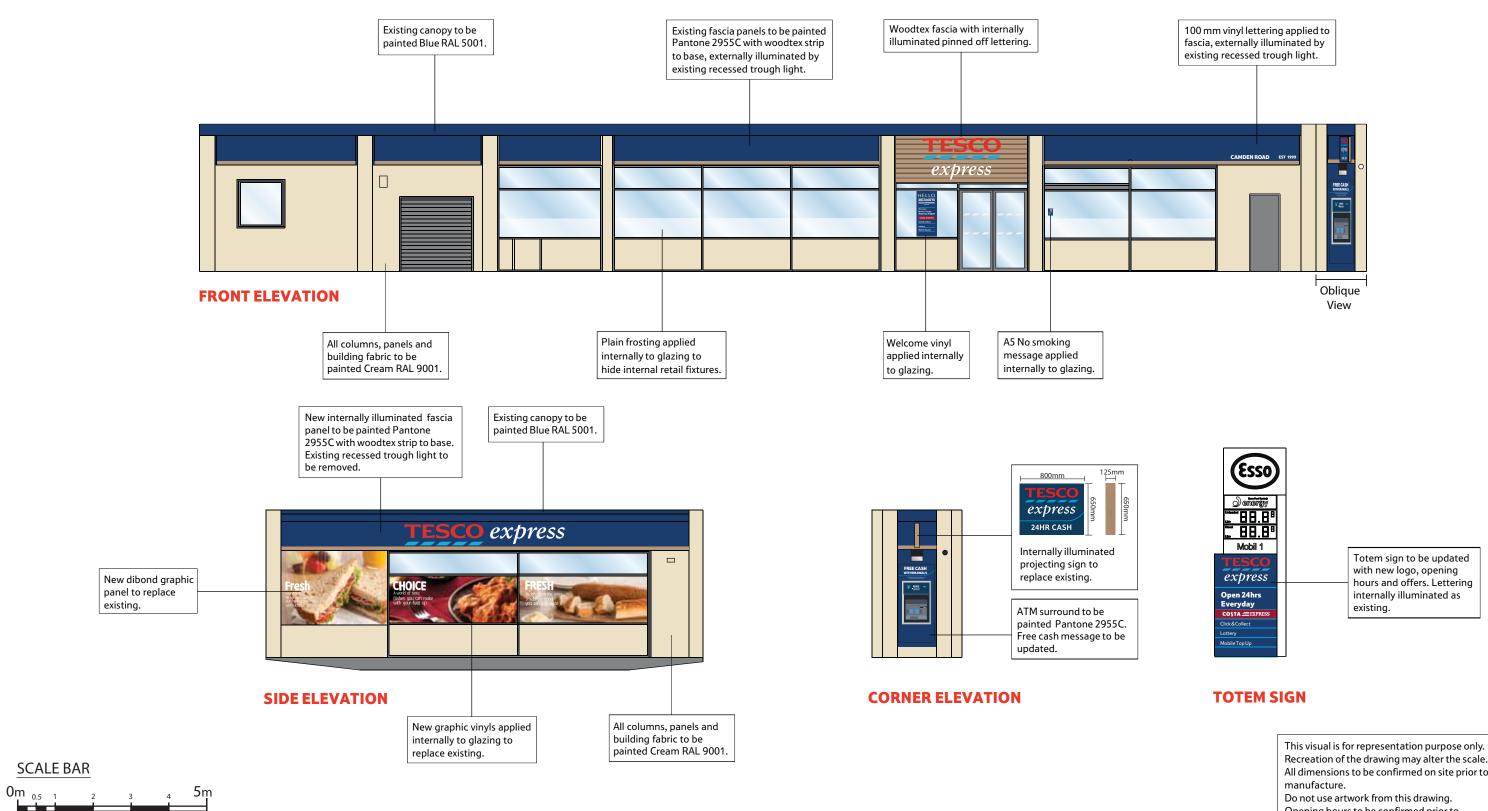

## 2213 - 196 CAMDEN ROAD, CAMDEN, LONDON

| REV. | AMENDMENTS                                             | DATE                 | REV. | AMENDMENTS | DATE | DRAWING No. | 2213EXT         |               |       | PROJECT                           |
|------|--------------------------------------------------------|----------------------|------|------------|------|-------------|-----------------|---------------|-------|-----------------------------------|
| 1    | Coloured Elevations Produced.<br>Feasibility approved. | 18.07.14<br>18.07.14 |      |            |      | SCALE       | 1:100@A         | A3 ISSUE      | 1     | 2213<br>196 Camden Road<br>Camden |
|      |                                                        |                      |      |            |      | DATE        | 04.08.14        |               |       | London NW19HG                     |
|      |                                                        |                      |      |            |      | DRAWN       | Anuraj <b>Q</b> | C DONE BY     | Bindu | DESCRIPTION New Look 2014-15      |
|      |                                                        |                      |      |            |      | EFM         | Neill Rad       | leill Radwell |       | Proposed Elevations               |