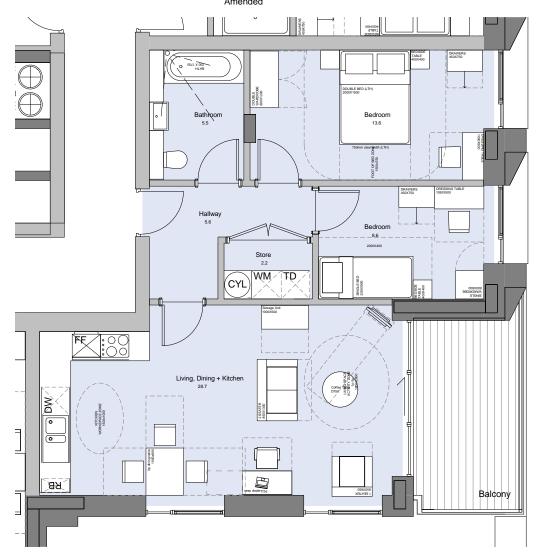

Type: A05

Tenure: Intermediate/shared ownership

2 bed 3 person NIA: 66.9 sq.m (720 sq.ft) No. of Apartment 2

- Number of Apartment

**APARTMENT TYPE - A05** 

Tenure: Intermediate/shared ownership

2 bed 3 person NIA: 66.5 sq.m (716 sq.ft) No. of Apartment: 2