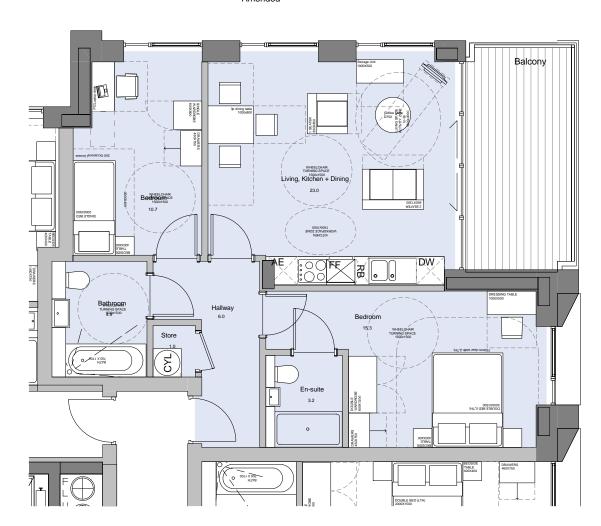

Number of Apartment

**APARTMENT TYPE - A06** 

SCALE 1:40

figured dimensions are to be used. For Planning refer linear scale. Check all dimensions on site prior to carrying out any works – advice any discrepancy