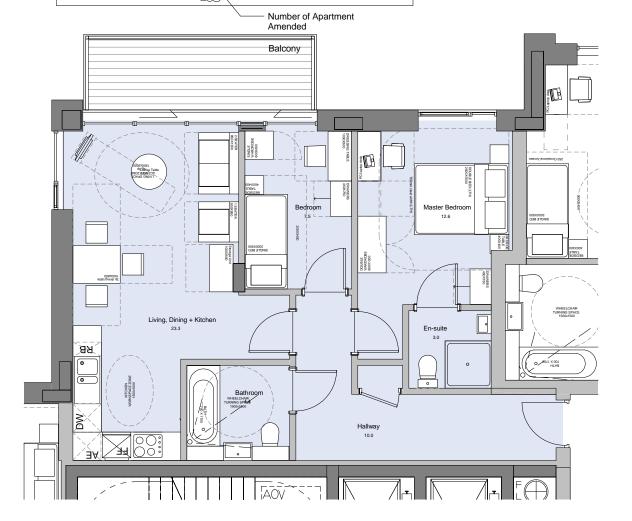

Type: A03

Tenure: Intermediate/shared ownership

2 bed 4 person NIA: 80.4 sq.m (865 sq.ft) No. of Apartment: 3

**APARTMENT TYPE - A03** 

Type: A04

Tenure: Intermediate/shared ownership

2 bed 3 person

NIA: 64.6 sq.m (695 sq.ft) No. of Apartment: 2

**APARTMENT TYPE - A04** 

SCALE 1:40

PLANNING SUBMISSION

figured dimensions are to be used. For Planning refer linear scale. Check all dimensions on site prior to carrying out any works – advice any discrepancy