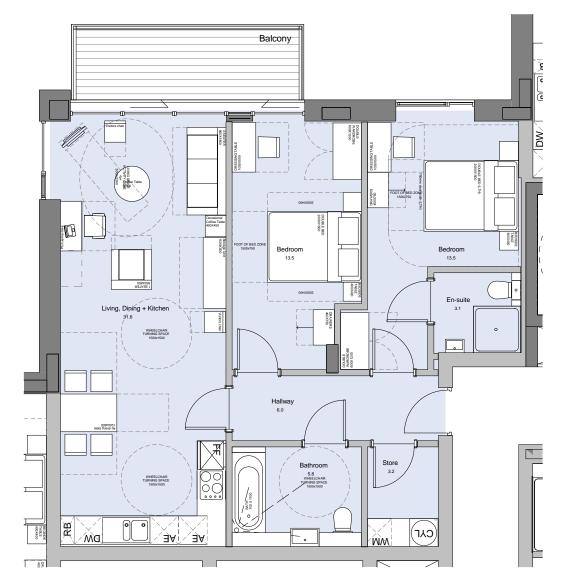

Type: A03

Tenure: Intermediate/shared ownership

2 bed 4 person NIA: 80.4 sq.m (865 sq.ft) No. of Apartment: 3

**APARTMENT TYPE - A03** 

Type: A04

Tenure: Intermediate/shared ownership

2 bed 3 person

NIA: 64.6 sq.m (695 sq.ft) No. of Apartment: 2