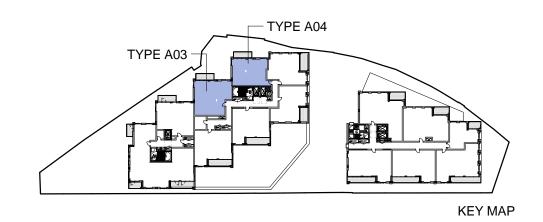

Type: A03

Tenure: Intermediate/shared ownership

2 bed 4 person NIA: 80.4 sq.m (865 sq.ft) No. of Apartment: 3

**APARTMENT TYPE - A03** 

Type: A04

Tenure: Intermediate/shared ownership

2 bed 3 person

NIA: 64.6 sq.m (695 sq.ft) No. of Apartment: 2