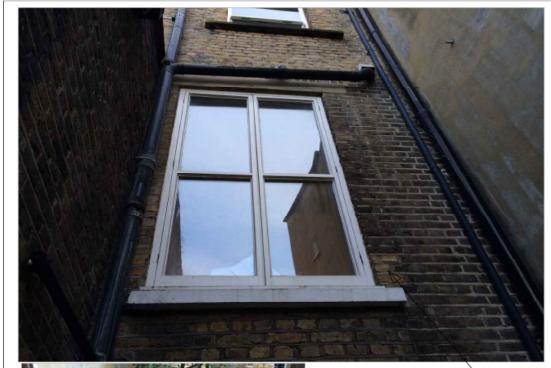

NOTE; original sash opening sut down and sash box rebate infilled

PREVIOUS CASEMENT WINDOW installed early 1980s softwood frames with 11mm double glazed panels

REPLACEMENT SASH WINDOW set into reinstated box reveals and cill raised to original level

| Project<br>4 ST GEORGES TERRACE | Drawing Title<br>GROUND FLOOR | Scale NTS         | Drawing No. |
|---------------------------------|-------------------------------|-------------------|-------------|
| NW1 8HX                         | WINDOW wG 2                   | Date<br>July 2014 | C/513       |