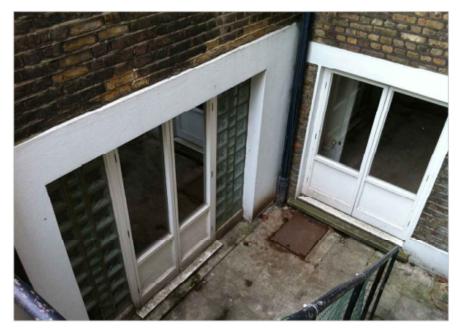

REPLACEMENT DOORS

softwood frames with 24mm double glazed panels to originla openings

| Project<br>4 ST GEORGES TERRACE | Drawing Title<br>GROUND FLOOR | Scale NTS      | Drawing No. |
|---------------------------------|-------------------------------|----------------|-------------|
| NW1 8HX                         | GARDEN ENTRANCE wG3           | Date July 2014 | C/512       |

#### 2.0 Design

- 2.1 With regard to the replacement French doors within the rear lightwell at basement level (WB1 and WB2), the previous doors were inserted in the 1980s and were constructed of softwood with double glazed sealed units. The apertures themselves are clearly not original and have a flat rendered surround in the case of WB1 and a rendered flat concrete lintel to WB2. WB1 consisted of a pair of doors set into a wide opening, flanked by panels of glass blocks. These have been replaced by a pair of doors in the same location but with fixed glazed panels with openable toplights flanking them. The size of the aperture has not increased. The doors are painted softwood to a simple design, with 24mm double glazed units. The replacement of the unsympathetic glass blocks is a significant enhancement. Opening WB2 previously consisted of a pair of French doors. These have been replaced with simple French doors with openable toplights. Once again the aperture has not been increased in size.
- 2.2 The proposed replacement French doors are considered acceptable. The openings themselves have not been increased in size. Given the discrete position and simple design of the doors within the rear basement lightwell, the design and configuration of the previous 1980s doors, and the enhancement achieved through the replacement of the panels of glass blocks, the works are considered to preserve the special interest of the listed building.
- 2.3 The application also include the replacement of the French doors in the rear elevation at ground floor level (WG3), this opening is located in the rear elevation of the large rear addition. The window formerly consisted of a pair of softwood double glazed French doors with a fixed door panel to one side. These have been replaced with a pair of painted softwood French doors within the same opening. The aperture has clearly been modified and is not to its original scale or proportions, and has a flat concrete lintel. The proposed doors are considered acceptable given their simple design and the altered opening into which they are inserted.
- 2.4 It is also proposed to replace a rear window at ground floor level (WG2). This formerly consisted of a pair of softwood double glazed casements. These have been replaced with a traditional timber double glazed sash window. The design of this is considered to be an enhancement and more appropriate for a listed building of this age and character. The proposed double glazed units are considered acceptable given that the previous units were also double glazed and that they have been inserted into a modified opening rather than an opening that retains its original character (it has had a flat concrete lintel installed).