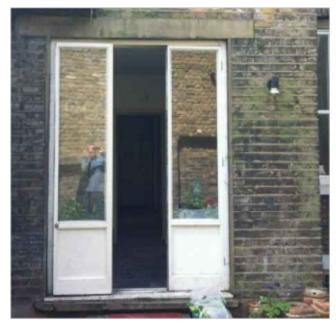

NOTE; original sash opening sut down and sash box rebate infilled

PREVIOUS CASEMENT WINDOW installed early 1980s softwood frames with 11mm double glazed panels

REPLACEMENT SASH WINDOW set into reinstated box reveals and cill raised to original level

| Project<br>4 ST GEORGES TERRACE | Drawing Title<br>GROUND FLOOR | Scale NTS         | Drawing No. |
|---------------------------------|-------------------------------|-------------------|-------------|
| NW1 8HX                         | WINDOW wG 2                   | Date<br>July 2014 | C/513       |

#### 2.0 Design

- 2.1 With regard to the replacement French doors within the rear lightwell at basement level (WB1 and WB2), the previous doors were inserted in the 1980s and were constructed of softwood with double glazed sealed units. The apertures themselves are clearly not original and have a flat rendered surround in the case of WB1 and a rendered flat concrete lintel to WB2. WB1 consisted of a pair of doors set into a wide opening, flanked by panels of glass blocks. These have been replaced by a pair of doors in the same location but with fixed glazed panels with openable toplights flanking them. The size of the aperture has not increased. The doors are painted softwood to a simple design, with 24mm double glazed units. The replacement of the unsympathetic glass blocks is a significant enhancement. Opening WB2 previously consisted of a pair of French doors. These have been replaced with simple French doors with openable toplights. Once again the aperture has not been increased in size.
- 2.2 The proposed replacement French doors are considered acceptable. The openings themselves have not been increased in size. Given the discrete position and simple design of the doors within the rear basement lightwell, the design and configuration of the previous 1980s doors, and the enhancement achieved through the replacement of the panels of glass blocks, the works are considered to preserve the special interest of the listed building.
- 2.3 The application also include the replacement of the French doors in the rear elevation at ground floor level (WG3), this opening is located in the rear elevation of the large rear addition. The window formerly consisted of a pair of softwood double glazed French doors with a fixed door panel to one side. These have been replaced with a pair of painted softwood French doors within the same opening. The aperture has clearly been modified and is not to its original scale or proportions, and has a flat concrete lintel. The proposed doors are considered acceptable given their simple design and the altered opening into which they are inserted.
- 2.4 It is also proposed to replace a rear window at ground floor level (WG2). This formerly consisted of a pair of softwood double glazed casements. These have been replaced with a traditional timber double glazed sash window. The design of this is considered to be an enhancement and more appropriate for a listed building of this age and character. The proposed double glazed units are considered acceptable given that the previous units were also double glazed and that they have been inserted into a modified opening rather than an opening that retains its original character (it has had a flat concrete lintel installed).