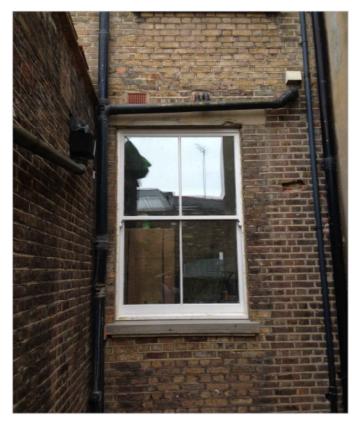

NOTE; original sash opening sut down and sash box rebate infilled

PREVIOUS CASEMENT WINDOW installed early 1980s softwood frames with 11mm double glazed panels

REPLACEMENT SASH WINDOW set into reinstated box reveals and cill raised to original level

| Project<br>4 ST GEORGES TERRACE | Drawing Title<br>GROUND FLOOR | Scale NTS         | Drawing No. |
|---------------------------------|-------------------------------|-------------------|-------------|
| NW1 8HX                         | WINDOW wG 2                   | Date<br>July 2014 | C/513       |