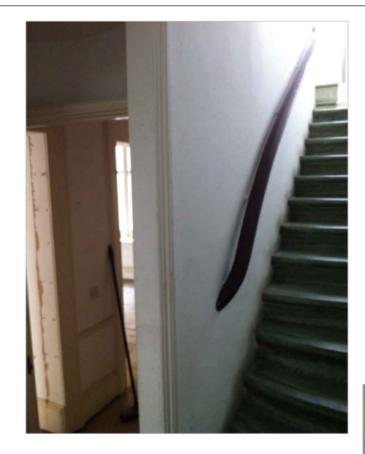

- 2.5 Internally it is proposed to install an ensuite bathroom into the rear room at basement level (room B6). A partition is to be inserted parallel to the spine wall so as to create an ensuite. This will change the plan form and proportions of the room. However the rear part of the building has been significantly altered through the creation of a wide opening in the original rear wall of the building and the construction of a small extension. This has fundamentally altered the plan form and spatial quality of the rear room and as such, the proposed partitioning is considered to be a very minor intervention which will not harm the special interest of the listed building.
- 2.6 Within the communal hallway it is proposed to alter the entrance door to Flat 1. The communal hallway has already been altered, with a partition inserted within the centre of the staircase, associated with the conversion of the building to flats. The entrance door to Flat 1 at ground floor level has been removed and a new curved section of wall which follows the line of the partition above the doorway has been installed. This will divide the communal staircase from the private hallway of Flat 1. A door is to be reinstated in the traditional position from the hallway to the front room and this will serve as the main entrance into the flat. This is a very minor alteration to non-original fabric and will enhance the listed building through the reinstatement of a currently blocked up traditional opening.
- 2.7 An objection has been received from a resident within the building regarding the handrail to the main communal staircase. This is the original handrail which is likely to terminate on an original newel post which is currently encased within the modern partition that rises through the centre of the staircase. The position and layout of the handrail has not been altered. The objection requests that the handrail is "reinstated" however this is not possible as it has not been altered. The partition wall has simply been extended in a curve to infill the modern doorway that previously formed the entrance to Flat 1. This is not considered to harm the special interest of the listed building, particularly given that a more appropriate doorway is to be reinstated. The applicant has agreed to discuss the possibility of a secondary handrail to this wall so as to improve safety on the stairs and has confirmed that this will be raised with the freeholder's agent.
- 2.8 Within the private hallway of Flat 1 a doorway is to be installed which will create a store room now that this area no longer forms the main circulation route through the flat. This is a very minor alteration and is considered acceptable within the context of the existing conversion and the arrangement of partition walls.
- 2.9 It is also proposed to install new timber doors. These are of 4 panels, with a moulding detail to the panels for ground floor level and simple recessed panels at basement level. This reflects the expected hierarchy of features within the building and is considered acceptable.
- 2.10 A steel staircase was previously in situ to the rear of the property, connecting the garden and the 1<sup>st</sup> floor roof terrace. This has been removed. It is proposed to replace this with a simple steel flight in the same location. Residents of the building have highlighted that a staircase in this location serves as a fire escape for the building and that it is critical that this is reinstated. The proposed replacement steel staircase is considered acceptable in listed building terms and there is considered to be no impediment in planning terms to its reinstatement.