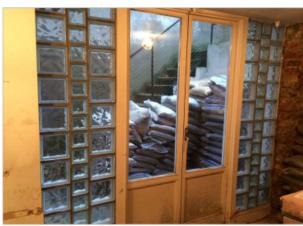

#### 2.0 Design

- 2.1 With regard to the replacement French doors within the rear lightwell at basement level (WB1 and WB2), the previous doors were inserted in the 1980s and were constructed of softwood with double glazed sealed units. The apertures themselves are clearly not original and have a flat rendered surround in the case of WB1 and a rendered flat concrete lintel to WB2. WB1 consisted of a pair of doors set into a wide opening, flanked by panels of glass blocks. These have been replaced by a pair of doors in the same location but with fixed glazed panels with openable toplights flanking them. The size of the aperture has not increased. The doors are painted softwood to a simple design, with 24mm double glazed units. The replacement of the unsympathetic glass blocks is a significant enhancement. Opening WB2 previously consisted of a pair of French doors. These have been replaced with simple French doors with openable toplights. Once again the aperture has not been increased in size.
- 2.2 The proposed replacement French doors are considered acceptable. The openings themselves have not been increased in size. Given the discrete position and simple design of the doors within the rear basement lightwell, the design and configuration of the previous 1980s doors, and the enhancement achieved through the replacement of the panels of glass blocks, the works are considered to preserve the special interest of the listed building.
- 2.3 The application also include the replacement of the French doors in the rear elevation at ground floor level (WG3), this opening is located in the rear elevation of the large rear addition. The window formerly consisted of a pair of softwood double glazed French doors with a fixed door panel to one side. These have been replaced with a pair of painted softwood French doors within the same opening. The aperture has clearly been modified and is not to its original scale or proportions, and has a flat concrete lintel. The proposed doors are considered acceptable given their simple design and the altered opening into which they are inserted.
- 2.4 It is also proposed to replace a rear window at ground floor level (WG2). This formerly consisted of a pair of softwood double glazed casements. These have been replaced with a traditional timber double glazed sash window. The design of this is considered to be an enhancement and more appropriate for a listed building of this age and character. The proposed double glazed units are considered acceptable given that the previous units were also double glazed and that they have been inserted into a modified opening rather than an opening that retains its original character (it has had a flat concrete lintel installed).