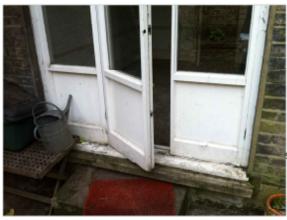

PREVIOUS DOORS

installed early 1980s
softwood frames with 11mm
double glazed panels

REPLACEMENT DOORS
softwood frames with 24mm double glazed panels
to original openings

| I | Project                         | Drawing Title      | Scale NTS         | Drawing No. |
|---|---------------------------------|--------------------|-------------------|-------------|
|   | 4 ST GEORGES TERRACE<br>NW1 8HX | BASEMENT YARD AREA | Date<br>July 2014 | C/510       |

#### 2.0 Design

- 2.1 With regard to the replacement French doors within the rear lightwell at basement level (WB1 and WB2), the previous doors were inserted in the 1980s and were constructed of softwood with double glazed sealed units. The apertures themselves are clearly not original and have a flat rendered surround in the case of WB1 and a rendered flat concrete lintel to WB2. WB1 consisted of a pair of doors set into a wide opening, flanked by panels of glass blocks. These have been replaced by a pair of doors in the same location but with fixed glazed panels with openable toplights flanking them. The size of the aperture has not increased. The doors are painted softwood to a simple design, with 24mm double glazed units. The replacement of the unsympathetic glass blocks is a significant enhancement. Opening WB2 previously consisted of a pair of French doors. These have been replaced with simple French doors with openable toplights. Once again the aperture has not been increased in size.
- 2.2 The proposed replacement French doors are considered acceptable. The openings themselves have not been increased in size. Given the discrete position and simple design of the doors within the rear basement lightwell, the design and configuration of the previous 1980s doors, and the enhancement achieved through the replacement of the panels of glass blocks, the works are considered to preserve the special interest of the listed building.
- 2.3 The application also include the replacement of the French doors in the rear elevation at ground floor level (WG3), this opening is located in the rear elevation of the large rear addition. The window formerly consisted of a pair of softwood double glazed French doors with a fixed door panel to one side. These have been replaced with a pair of painted softwood French doors within the same opening. The aperture has clearly been modified and is not to its original scale or proportions, and has a flat concrete lintel. The proposed doors are considered acceptable given their simple design and the altered opening into which they are inserted.
- 2.4 It is also proposed to replace a rear window at ground floor level (WG2). This formerly consisted of a pair of softwood double glazed casements. These have been replaced with a traditional timber double glazed sash window. The design of this is considered to be an enhancement and more appropriate for a listed building of this age and character. The proposed double glazed units are considered acceptable given that the previous units were also double glazed and that they have been inserted into a modified opening rather than an opening that retains its original character (it has had a flat concrete lintel installed).