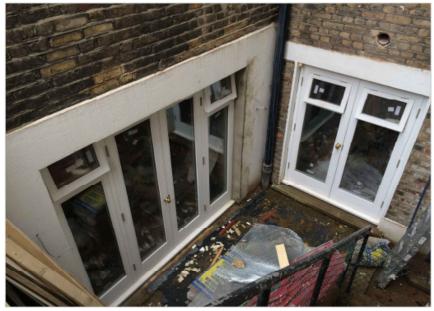

- 2.5 Internally it is proposed to install an ensuite bathroom into the rear room at basement level (room B6). A partition is to be inserted parallel to the spine wall so as to create an ensuite. This will change the plan form and proportions of the room. However the rear part of the building has been significantly altered through the creation of a wide opening in the original rear wall of the building and the construction of a small extension. This has fundamentally altered the plan form and spatial quality of the rear room and as such, the proposed partitioning is considered to be a very minor intervention which will not harm the special interest of the listed building.
- 2.6 Within the communal hallway it is proposed to alter the entrance door to Flat 1. The communal hallway has already been altered, with a partition inserted within the centre of the staircase, associated with the conversion of the building to flats. The entrance door to Flat 1 at ground floor level has been removed and a new curved section of wall which follows the line of the partition above the doorway has been installed. This will divide the communal staircase from the private hallway of Flat 1. A door is to be reinstated in the traditional position from the hallway to the front room and this will serve as the main entrance into the flat. This is a very minor alteration to non-original fabric and will enhance the listed building through the reinstatement of a currently blocked up traditional opening.
- 2.7 An objection has been received from a resident within the building regarding the handrail to the main communal staircase. This is the original handrail which is likely to terminate on an original newel post which is currently encased within the modern partition that rises through the centre of the staircase. The position and layout of the handrail has not been altered. The objection requests that the handrail is "reinstated" however this is not possible as it has not been altered. The partition wall has simply been extended in a curve to infill the modern doorway that previously formed the entrance to Flat 1. This is not considered to harm the special interest of the listed building, particularly given that a more appropriate doorway is to be reinstated. The applicant has agreed to discuss the possibility of a secondary handrail to this wall so as to improve safety on the stairs and has confirmed that this will be raised with the freeholder's agent.
- 2.8 Within the private hallway of Flat 1 a doorway is to be installed which will create a store room now that this area no longer forms the main circulation route through the flat. This is a very minor alteration and is considered acceptable within the context of the existing conversion and the arrangement of partition walls.
- 2.9 It is also proposed to install new timber doors. These are of 4 panels, with a moulding detail to the panels for ground floor level and simple recessed panels at basement level. This reflects the expected hierarchy of features within the building and is considered acceptable.
- 2.10 A steel staircase was previously in situ to the rear of the property, connecting the garden and the 1<sup>st</sup> floor roof terrace. This has been removed. It is proposed to replace this with a simple steel flight in the same location. Residents of the building have highlighted that a staircase in this location serves as a fire escape for the building and that it is critical that this is reinstated. The proposed replacement steel staircase is considered acceptable in listed building terms and there is considered to be no impediment in planning terms to its reinstatement.