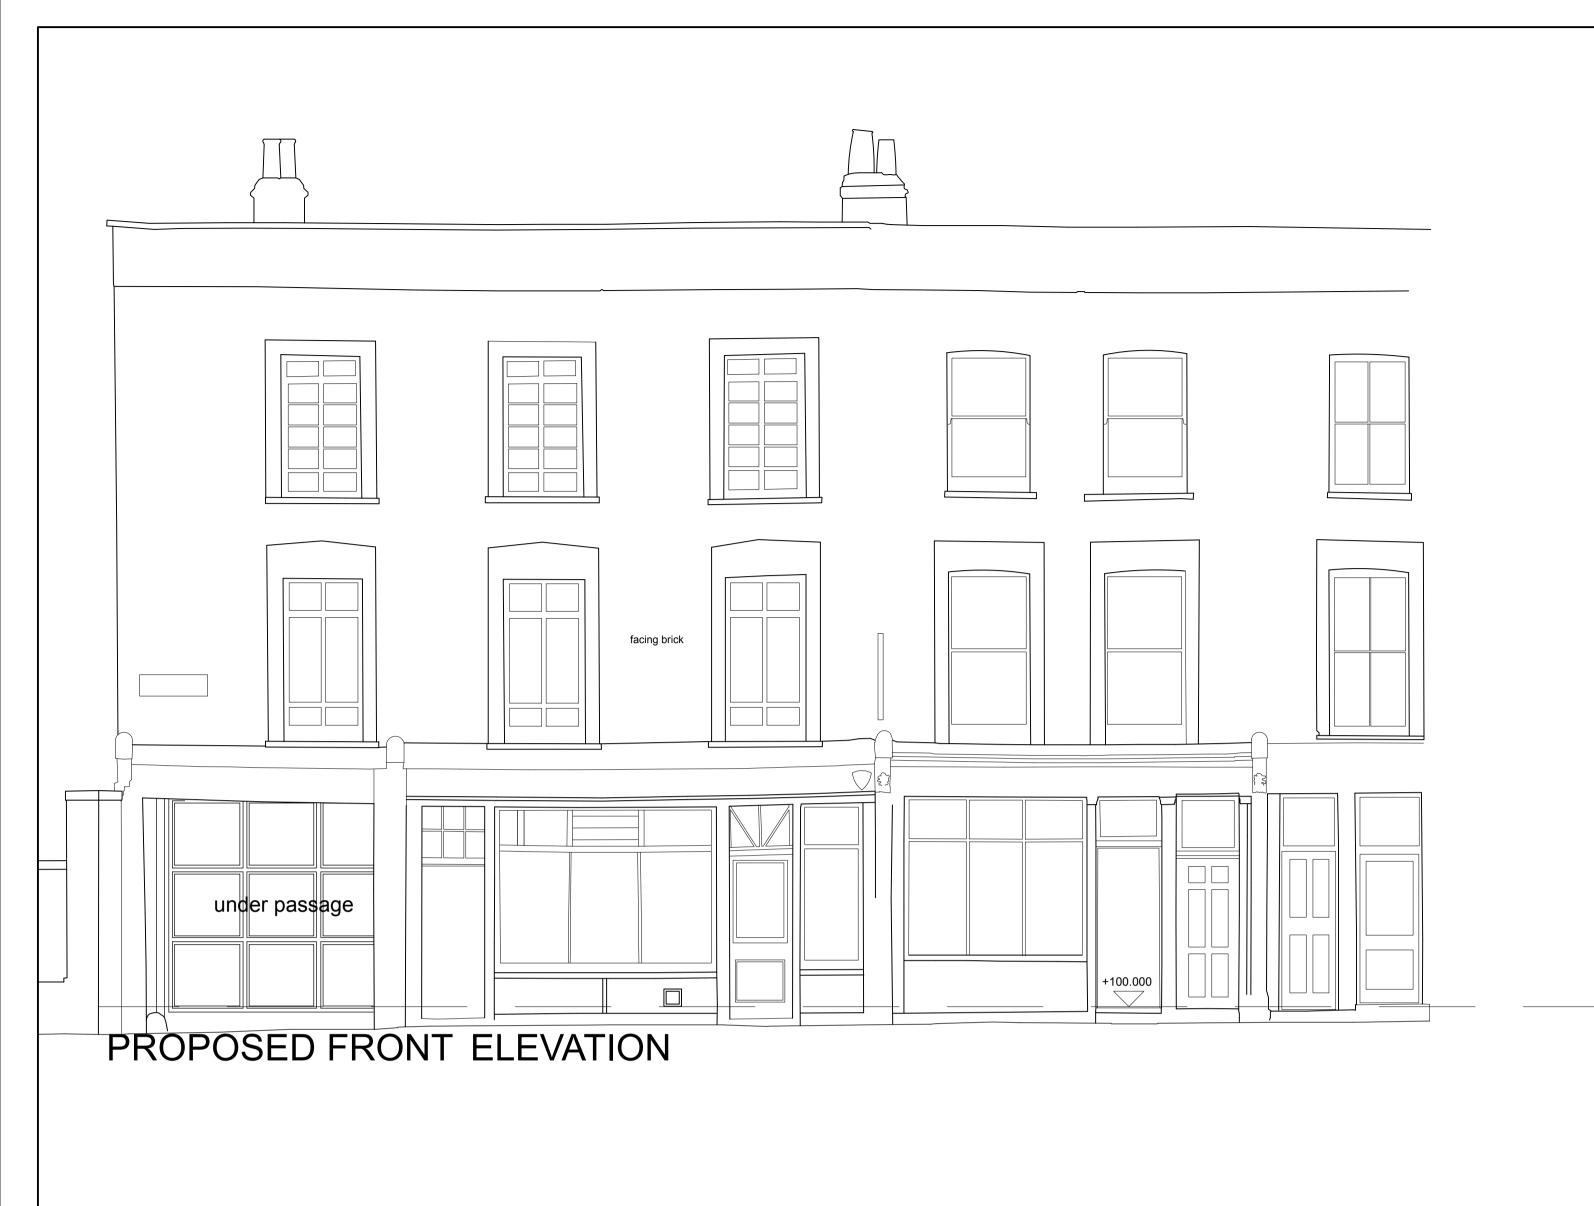

Date Revision Notes

The contents of this drawing are Stiff + Trevillion Architects LLP copyright and shall not be re-used without their written permission.

EXISTING FRONT ELEVATION TO REMAIN UNCHANGED