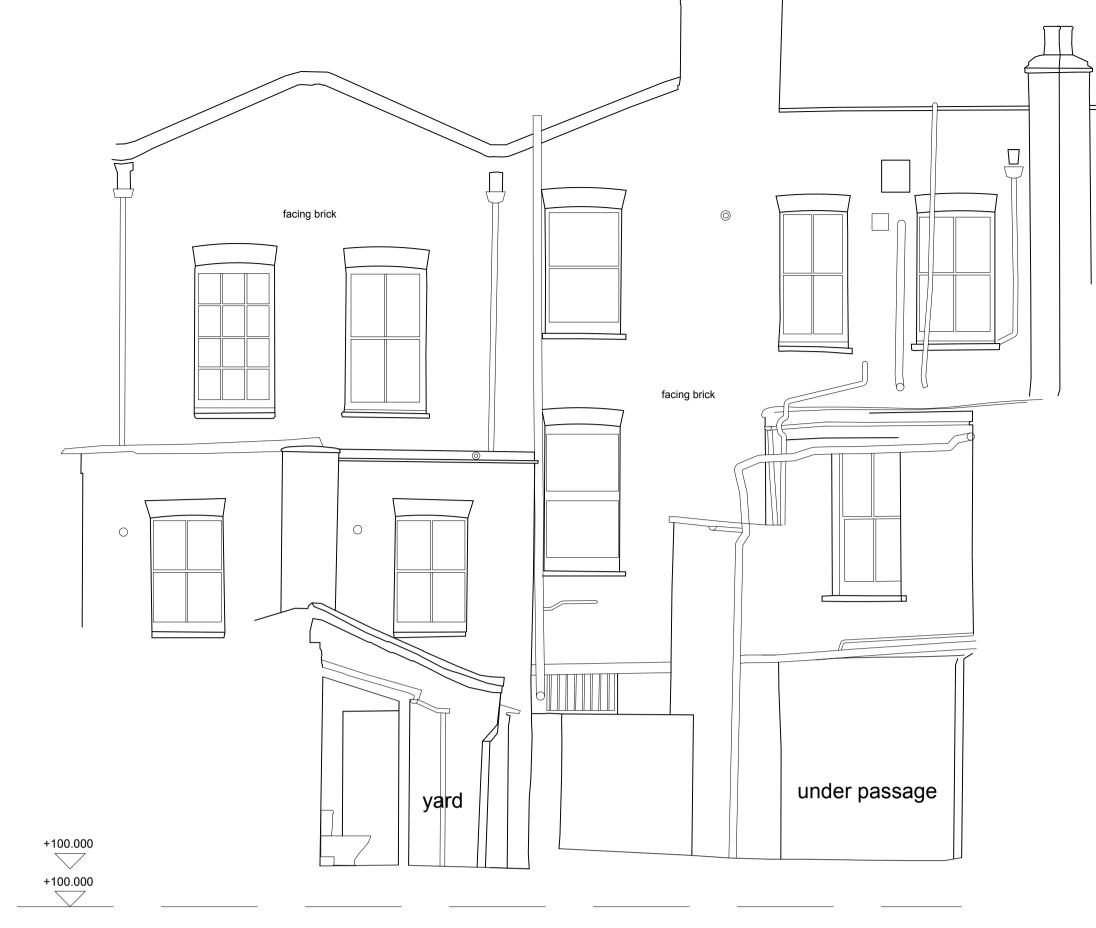

PROPOSED REAR ELEVATION (TAKEN THRO YARD)



PRPOSED SECTION A-A

## **PLANNING**

GENERAL NOTES:

Do not scale from this drawing.

Verify all dimensions and levels on site prior to construction.

Check drawing on receipt and immediately report any discrepancies to the Architect.

Date Revision Notes

The contents of this drawing are Stiff + Trevillion Architects LLP copyright and shall not be re-used without their written permission.

EXISTING FRONT ELEVATION TO REMAIN UNCHANGED

## Stiff + Trevillion

Stiff + Trevillion Architects Ltd 16 Woodfield Road London W9 2BE

T +44(0)20 8960 5550 F +44(0)20 8969 8668 mail@stiffandtrevillion.com www.stiffandtrevillion.com

1-3 SOUTHAMPTON ROAD LONDON NW5

ELEVATIONS + SECTIONS
AS PROPOSED