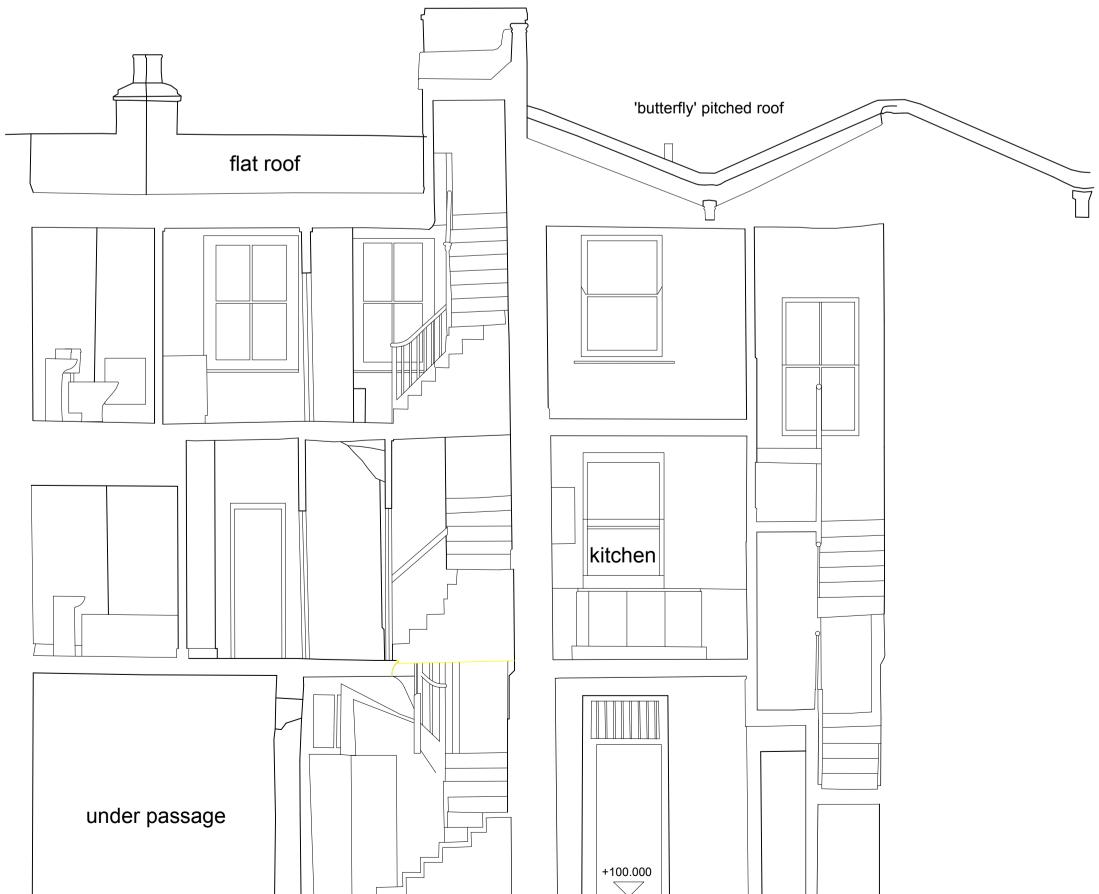

PROPOSED REAR ELEVATION (TAKEN THRO YARD)



PRPOSED SECTION A-A

## **PLANNING**

GENERAL NOTES:

Do not scale from this drawing.

Verify all dimensions and levels on site prior to construction.

Check drawing on receipt and immediately report any discrepancies to the Architect.

Date Revision Notes

The contents of this drawing are Stiff + Trevillion Architects LLP copyright and shall not be re-used without their written permission.

EXISTING FRONT ELEVATION TO REMAIN UNCHANGED

## Stiff + Trevillion

Stiff + Trevillion Architects Ltd 16 Woodfield Road London W9 2BE

T +44(0)20 8960 5550 F +44(0)20 8969 8668 mail@stiffandtrevillion.com www.stiffandtrevillion.com

1-3 SOUTHAMPTON ROAD LONDON NW5

ELEVATIONS + SECTIONS
AS PROPOSED