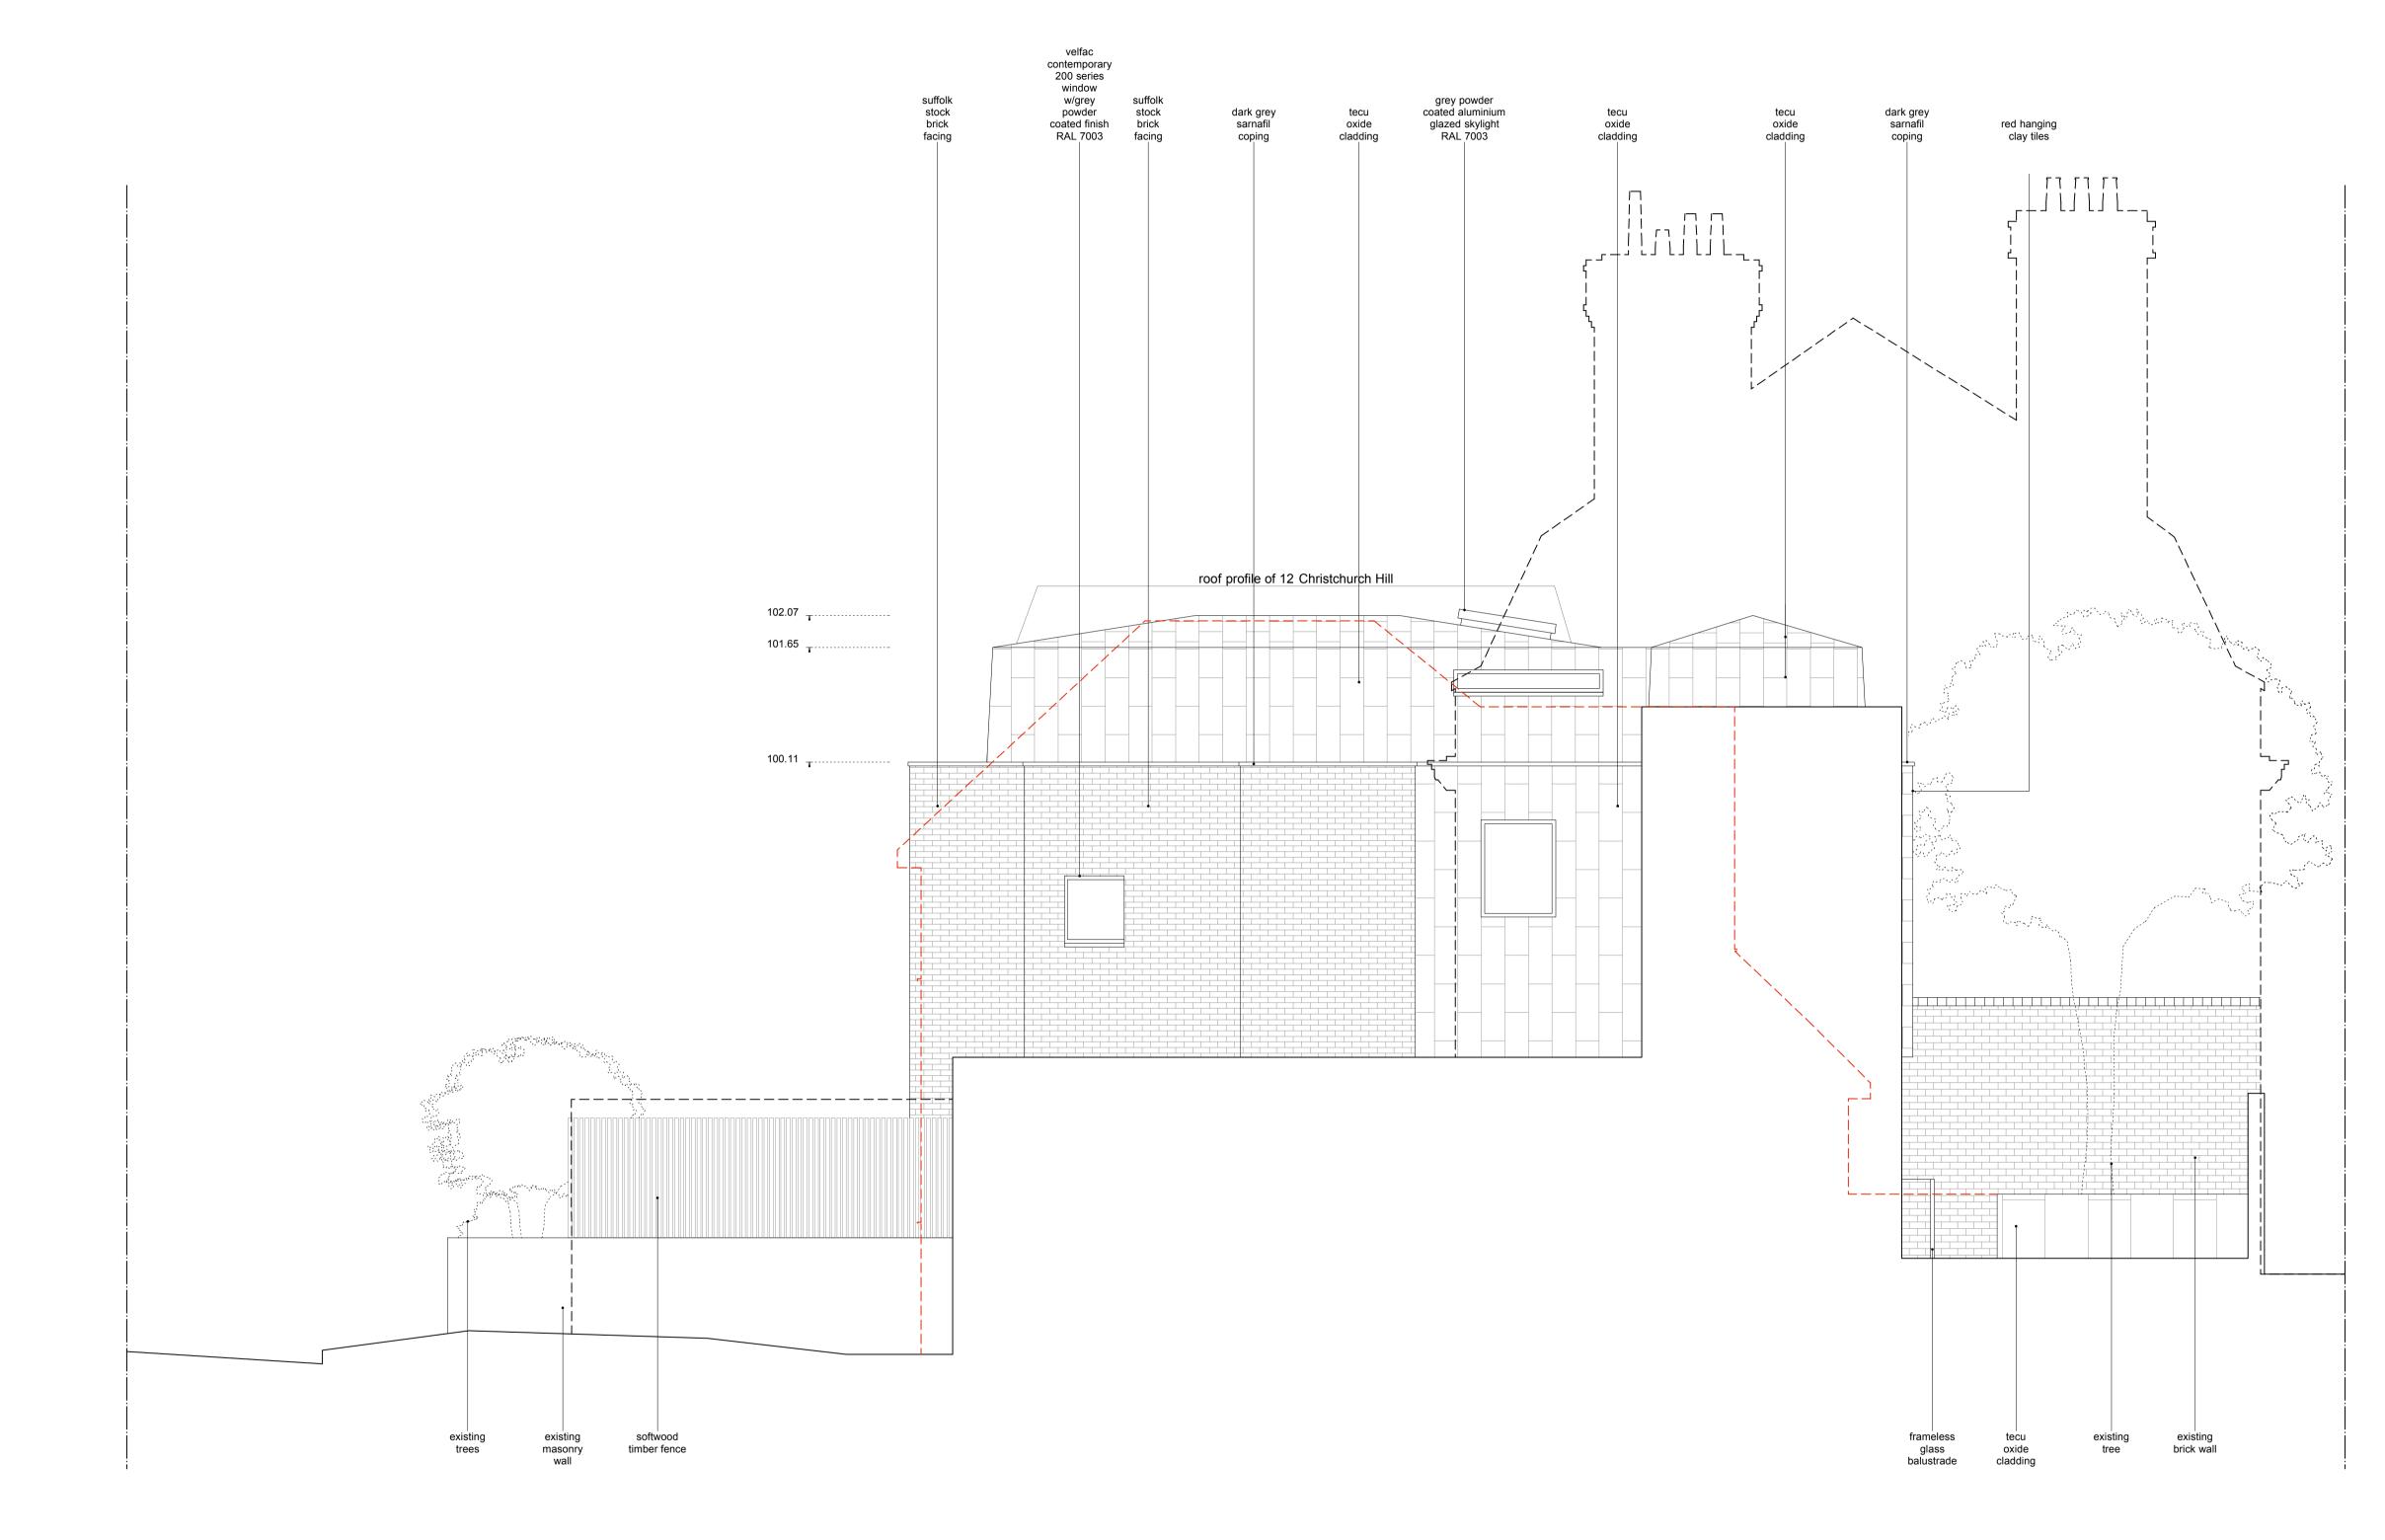

Proposed Sectional Elevation (F)

| NOTES:                                                                                                                               |                               |
|--------------------------------------------------------------------------------------------------------------------------------------|-------------------------------|
|                                                                                                                                      |                               |
|                                                                                                                                      |                               |
|                                                                                                                                      |                               |
|                                                                                                                                      |                               |
|                                                                                                                                      |                               |
|                                                                                                                                      |                               |
|                                                                                                                                      |                               |
|                                                                                                                                      |                               |
|                                                                                                                                      |                               |
|                                                                                                                                      |                               |
|                                                                                                                                      |                               |
|                                                                                                                                      |                               |
|                                                                                                                                      |                               |
|                                                                                                                                      |                               |
|                                                                                                                                      |                               |
|                                                                                                                                      |                               |
|                                                                                                                                      |                               |
|                                                                                                                                      |                               |
|                                                                                                                                      |                               |
|                                                                                                                                      |                               |
|                                                                                                                                      |                               |
|                                                                                                                                      |                               |
|                                                                                                                                      |                               |
|                                                                                                                                      |                               |
|                                                                                                                                      |                               |
|                                                                                                                                      |                               |
|                                                                                                                                      |                               |
|                                                                                                                                      |                               |
|                                                                                                                                      |                               |
|                                                                                                                                      |                               |
|                                                                                                                                      |                               |
|                                                                                                                                      |                               |
|                                                                                                                                      |                               |
|                                                                                                                                      |                               |
|                                                                                                                                      |                               |
|                                                                                                                                      |                               |
|                                                                                                                                      |                               |
|                                                                                                                                      |                               |
|                                                                                                                                      |                               |
|                                                                                                                                      |                               |
| ROJECT:                                                                                                                              | WORK STAGE:                   |
| Alteration & Extension<br>10 Christchurch Hill<br>NW3 1LB<br>IENT:<br>Mr Nadir Khamissa<br>10 Christchurch Hill<br>London<br>NW3 1LB | Planning<br>JOB No:           |
|                                                                                                                                      | 1208A<br>DATE:                |
|                                                                                                                                      | 12.08.14<br>Drawn by:         |
|                                                                                                                                      | AG<br>CHECKED BY:             |
|                                                                                                                                      | AP<br>scale:                  |
| RAWING TITLE:                                                                                                                        | 1:50@A1<br><b>drawing no:</b> |
|                                                                                                                                      | PL_P008<br>revision no:       |
|                                                                                                                                      | A                             |
| Proposed Sectional Elevation (F)                                                                                                     | Issue to:                     |
| Proposed Sectional Elevation (F)                                                                                                     | Issue to:<br>CL               |