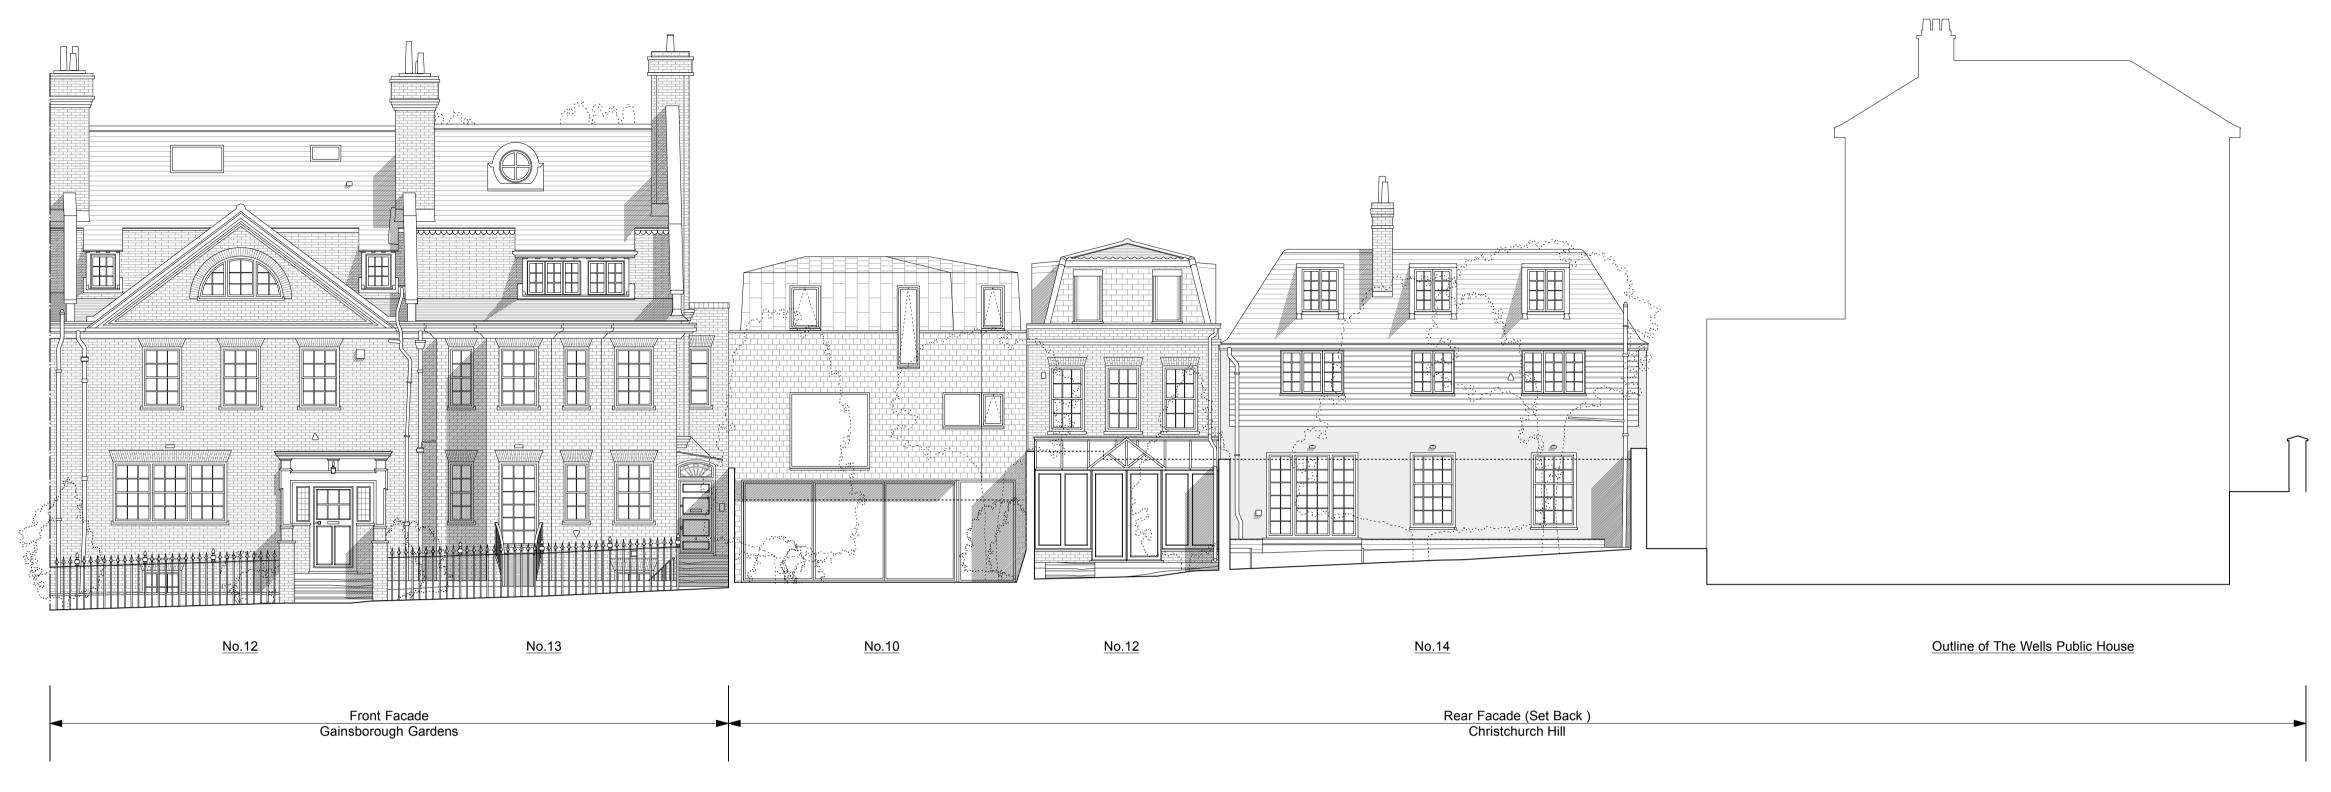

Proposed Rear Elevation & Section Through Rear Gardens Of Christchurch Hill & Front Elevation Of Gainsborough Gardens (D)

Proposed Rear Elevation Of Christchurch Hill & Front Elevation Of Gainsborough Gardens (D1)

Do not scale from this drawing.
The contractor to check all dimensions on site.
All discrepencies to be reported to the contract administrator.

NOTES:
Elevation Guide Location Plan 1:1000

CHRISTCHURCH HILL

|                                                                                                                                                                                                                          | \                     |
|--------------------------------------------------------------------------------------------------------------------------------------------------------------------------------------------------------------------------|-----------------------|
| Alteration & Extension 10 Christchurch Hill NW3 1LB                                                                                                                                                                      | work stage: Planning  |
|                                                                                                                                                                                                                          | JOB No:<br>1208A      |
|                                                                                                                                                                                                                          | <b>DATE:</b> 12.08.14 |
| CLIENT:                                                                                                                                                                                                                  | DRAWN BY:<br>AG       |
| Mr Nadir Khamissa<br>10 Christchurch Hill<br>London<br>NW3 1LB                                                                                                                                                           | CHECKED BY:           |
|                                                                                                                                                                                                                          | scale:<br>1:100@A1    |
| DRAWING TITLE:                                                                                                                                                                                                           | DRAWING No:           |
| Proposed Rear Elevation & Section Through Rear Gardens Of Christchurch Hill & Front Elevation Of Gainsborough Gardens (D), & Proposed Rear Elevation Of Christchurch Hill & Front Elevation Of Gainsborough Gardens (D1) | PL_P006               |
|                                                                                                                                                                                                                          | REVISION No:          |
|                                                                                                                                                                                                                          | Issue to:             |