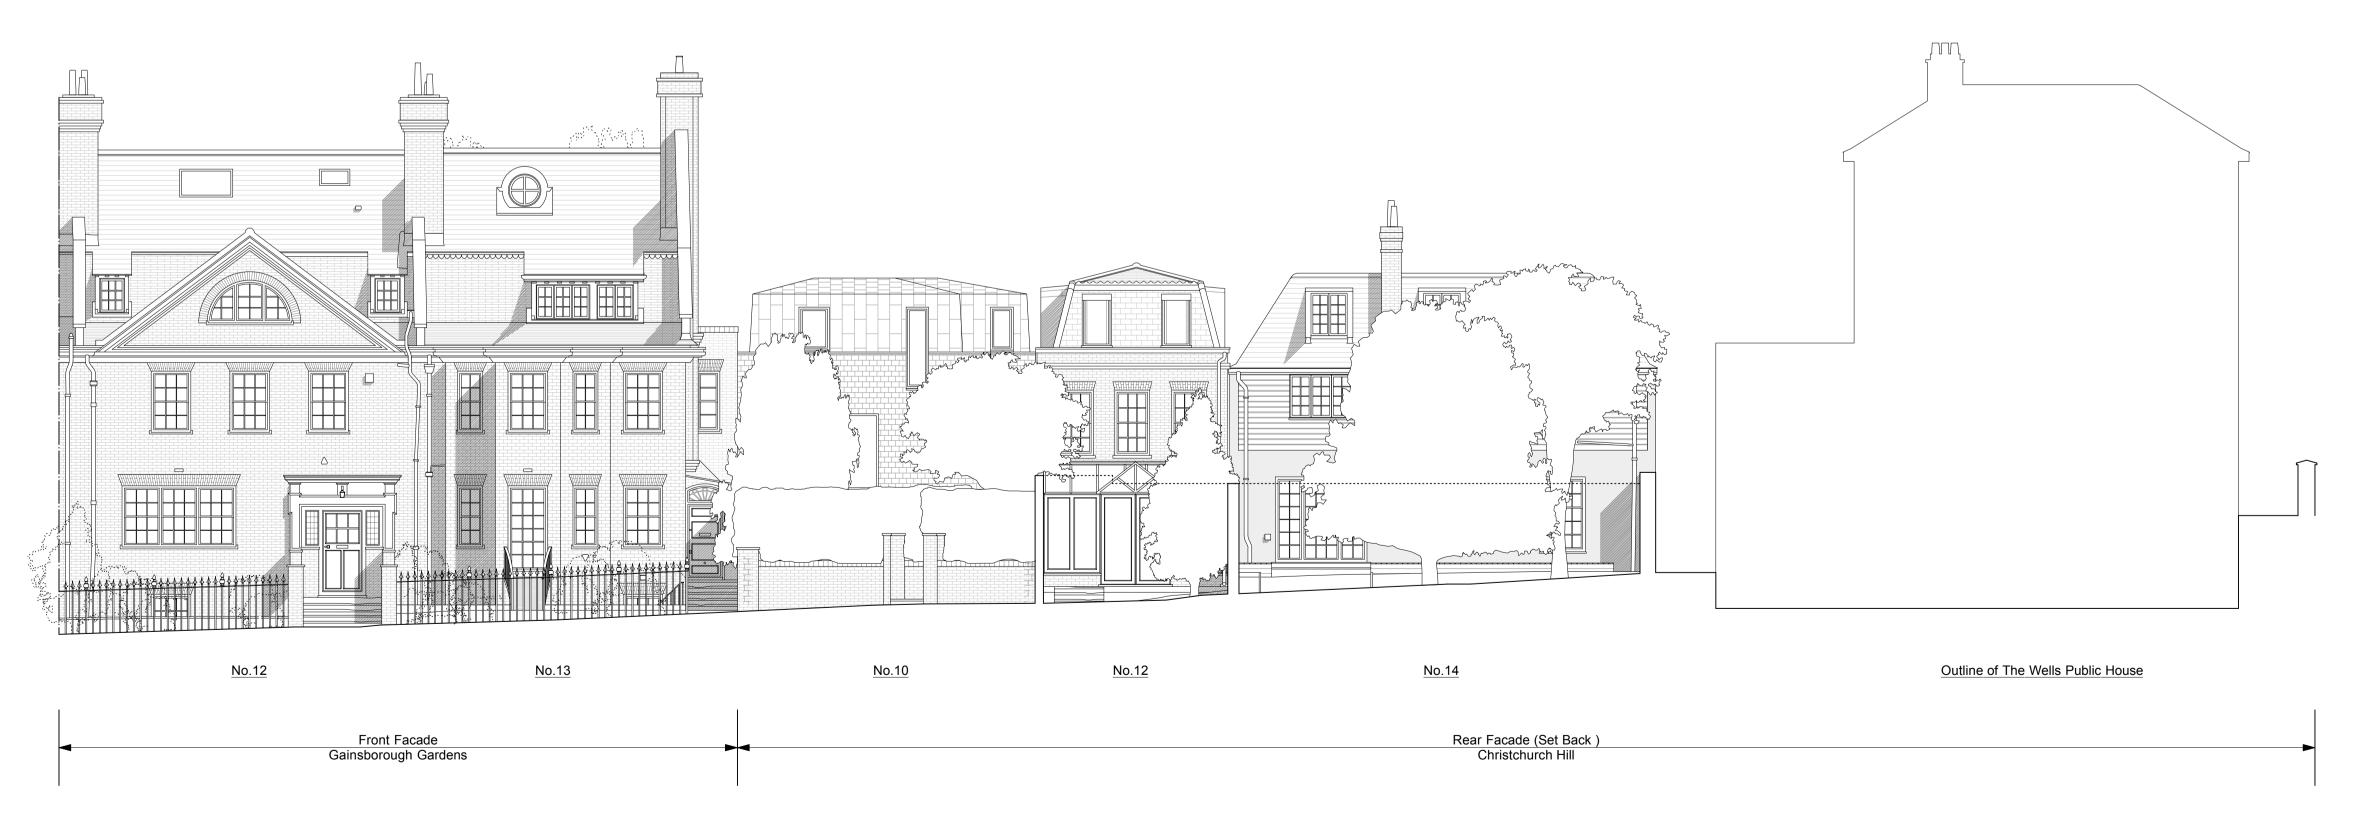

Proposed Rear Elevation & Section Through Rear Gardens Of Christchurch Hill & Front Elevation Of Gainsborough Gardens (D)

Proposed Rear Elevation Of Christchurch Hill & Front Elevation Of Gainsborough Gardens (D1)

Do not scale from this drawing.
The contractor to check all dimensions on site.
All discrepencies to be reported to the contract administrator.

NOTES:
Elevation Guide Location Plan 1:1000

CHRISTCHURCH HILL

|                                                                                                                                                                                                                          | \                     |
|--------------------------------------------------------------------------------------------------------------------------------------------------------------------------------------------------------------------------|-----------------------|
| Alteration & Extension 10 Christchurch Hill NW3 1LB                                                                                                                                                                      | work stage: Planning  |
|                                                                                                                                                                                                                          | JOB No:<br>1208A      |
|                                                                                                                                                                                                                          | <b>DATE:</b> 12.08.14 |
| CLIENT:                                                                                                                                                                                                                  | DRAWN BY:<br>AG       |
| Mr Nadir Khamissa<br>10 Christchurch Hill<br>London<br>NW3 1LB                                                                                                                                                           | CHECKED BY:           |
|                                                                                                                                                                                                                          | scale:<br>1:100@A1    |
| DRAWING TITLE:                                                                                                                                                                                                           | DRAWING No:           |
| Proposed Rear Elevation & Section Through Rear Gardens Of Christchurch Hill & Front Elevation Of Gainsborough Gardens (D), & Proposed Rear Elevation Of Christchurch Hill & Front Elevation Of Gainsborough Gardens (D1) | PL_P006               |
|                                                                                                                                                                                                                          | REVISION No:          |
|                                                                                                                                                                                                                          | Issue to:             |