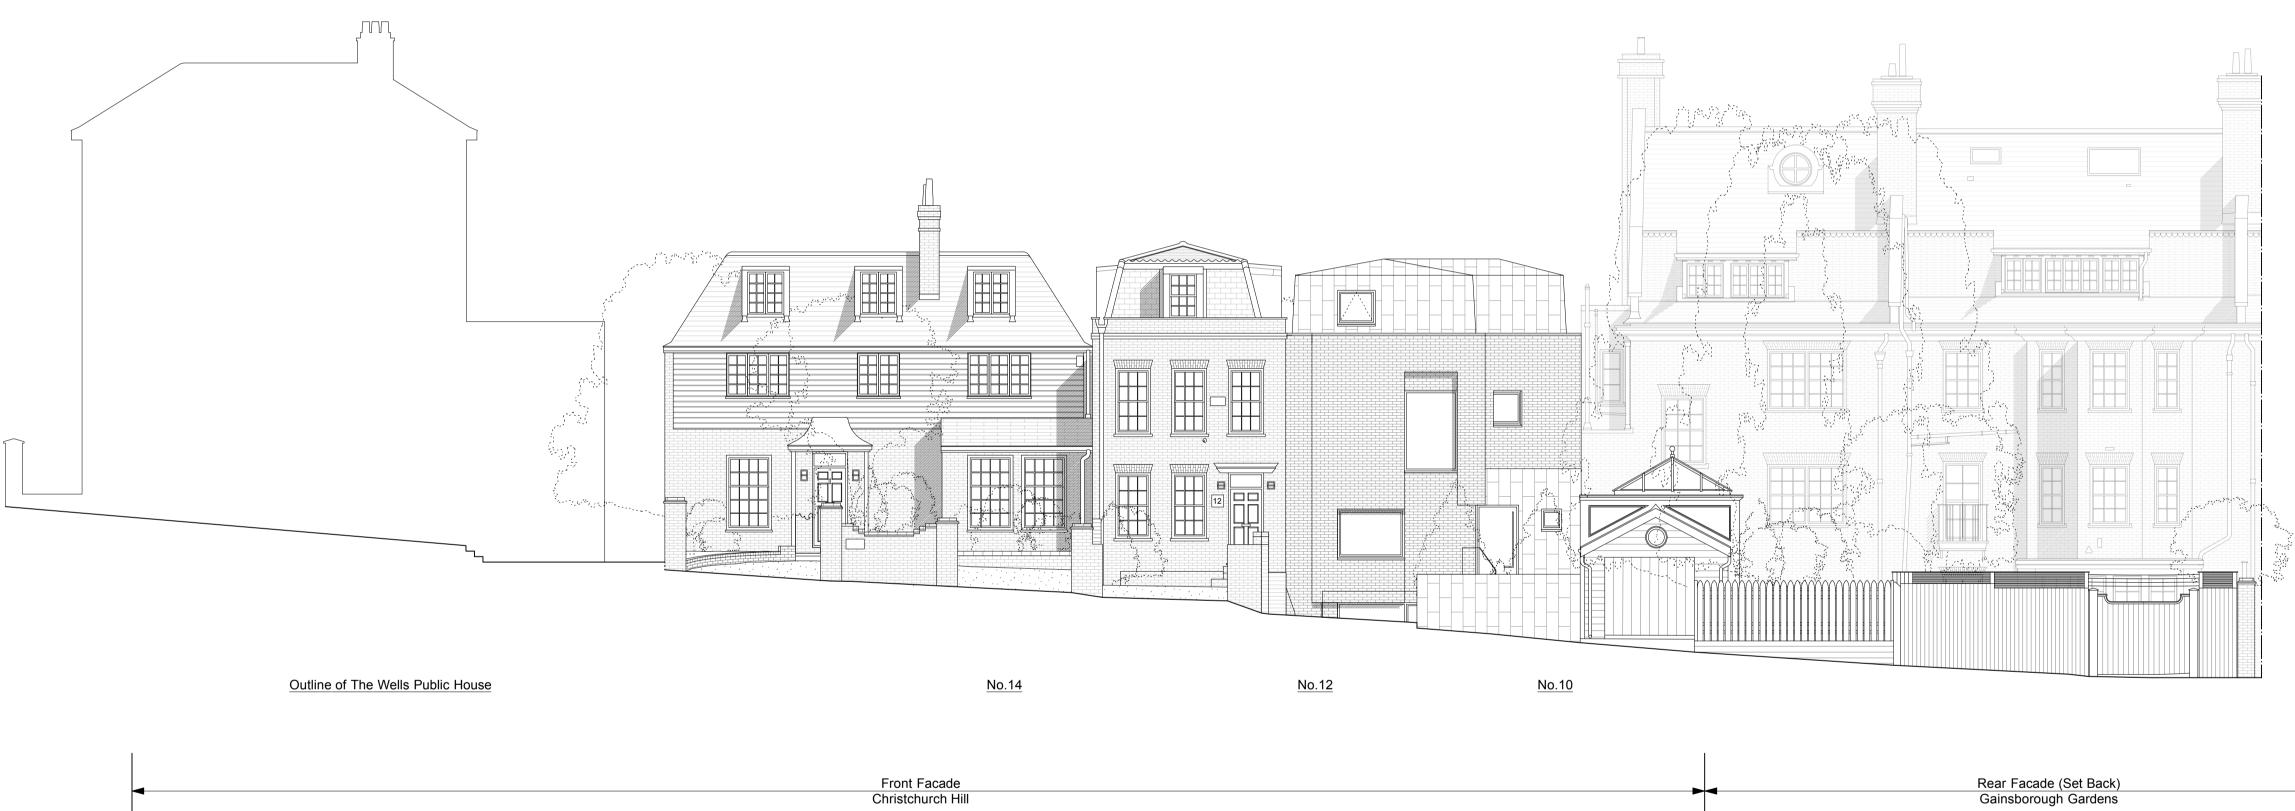

Christchurch Hill

Proposed Front Elevation Of Christchurch Hill & Rear Elevation Of Gainsborough Gardens (C)

| <ul> <li>Do not scale from this drawing.</li> <li>The contractor to check all dimensions on site.</li> <li>All discrepencies to be reported to the contract administrator.</li> </ul> |                                                                                                         |
|---------------------------------------------------------------------------------------------------------------------------------------------------------------------------------------|---------------------------------------------------------------------------------------------------------|
| NOTES:                                                                                                                                                                                |                                                                                                         |
| Elevation Guide Location Plan 1:100                                                                                                                                                   |                                                                                                         |
| PROJECT:<br>Alteration & Extension<br>10 Christchurch Hill<br>NW3 1LB<br>CLIENT:                                                                                                      | WORK STAGE:<br>Planning<br>JOB No:<br>1208A<br>DATE:<br>12.08.14<br>DRAWN BY:                           |
| Mr Nadir Khamissa<br>10 Christchurch Hill<br>London<br>NW3 1LB                                                                                                                        | AG<br><b>CHECKED BY:</b><br>AP<br><b>SCALE:</b><br>1:50@A1                                              |
| DRAWING TITLE:<br>Proposed Front Elevation Of<br>Christchurch Hill & Rear Elevation<br>Of Gainsborough Gardens (C)                                                                    | DRAWING No:<br>PL_P005<br>REVISION No:<br>A<br>Issue to:<br>CL                                          |
| ashton porter<br>architects<br>abigail ashton UCL Dip Arch<br>andrew porter UCL Dip Arch RIBA                                                                                         | 11 second avenue<br>bush hill park enfield<br>middlesex en1 1bt<br>t: 020 8372 1619<br>f: 020 8372 1629 |