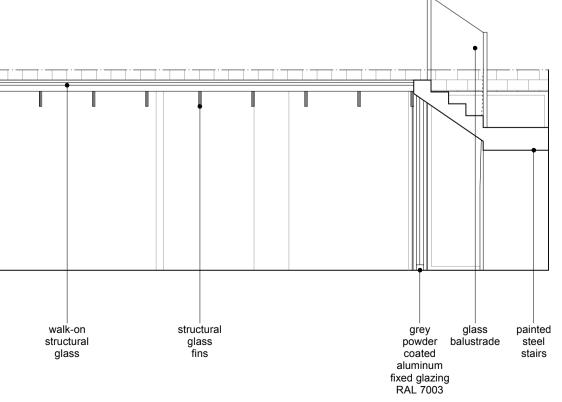

Proposed Rear Elevation (B1)

Proposed Rear Sectional Elevation (B2)

| <ul> <li>Do not scale from this drawing.</li> <li>The contractor to check all dimensions on site.</li> <li>All discrepencies to be reported to the contract administrator</li> </ul> | r.                 |
|--------------------------------------------------------------------------------------------------------------------------------------------------------------------------------------|--------------------|
| NOTES:                                                                                                                                                                               |                    |
| For elevation location information, please s                                                                                                                                         | ee drawing PL_G001 |
|                                                                                                                                                                                      |                    |
|                                                                                                                                                                                      |                    |
|                                                                                                                                                                                      |                    |
|                                                                                                                                                                                      |                    |
|                                                                                                                                                                                      |                    |
|                                                                                                                                                                                      |                    |
|                                                                                                                                                                                      |                    |
|                                                                                                                                                                                      |                    |
|                                                                                                                                                                                      |                    |
|                                                                                                                                                                                      |                    |
|                                                                                                                                                                                      |                    |
|                                                                                                                                                                                      |                    |
|                                                                                                                                                                                      |                    |
|                                                                                                                                                                                      |                    |
|                                                                                                                                                                                      |                    |
|                                                                                                                                                                                      |                    |
|                                                                                                                                                                                      |                    |
|                                                                                                                                                                                      |                    |
|                                                                                                                                                                                      |                    |
|                                                                                                                                                                                      |                    |
|                                                                                                                                                                                      |                    |
|                                                                                                                                                                                      |                    |
|                                                                                                                                                                                      |                    |
|                                                                                                                                                                                      |                    |
|                                                                                                                                                                                      |                    |
|                                                                                                                                                                                      |                    |
|                                                                                                                                                                                      |                    |
|                                                                                                                                                                                      |                    |
|                                                                                                                                                                                      |                    |
|                                                                                                                                                                                      |                    |
|                                                                                                                                                                                      |                    |
|                                                                                                                                                                                      |                    |
|                                                                                                                                                                                      |                    |
|                                                                                                                                                                                      |                    |
|                                                                                                                                                                                      |                    |
|                                                                                                                                                                                      |                    |
|                                                                                                                                                                                      |                    |
|                                                                                                                                                                                      |                    |
|                                                                                                                                                                                      |                    |
|                                                                                                                                                                                      |                    |
|                                                                                                                                                                                      |                    |
|                                                                                                                                                                                      |                    |
|                                                                                                                                                                                      |                    |
|                                                                                                                                                                                      |                    |
|                                                                                                                                                                                      |                    |
|                                                                                                                                                                                      |                    |
|                                                                                                                                                                                      |                    |
|                                                                                                                                                                                      |                    |
|                                                                                                                                                                                      |                    |
|                                                                                                                                                                                      |                    |