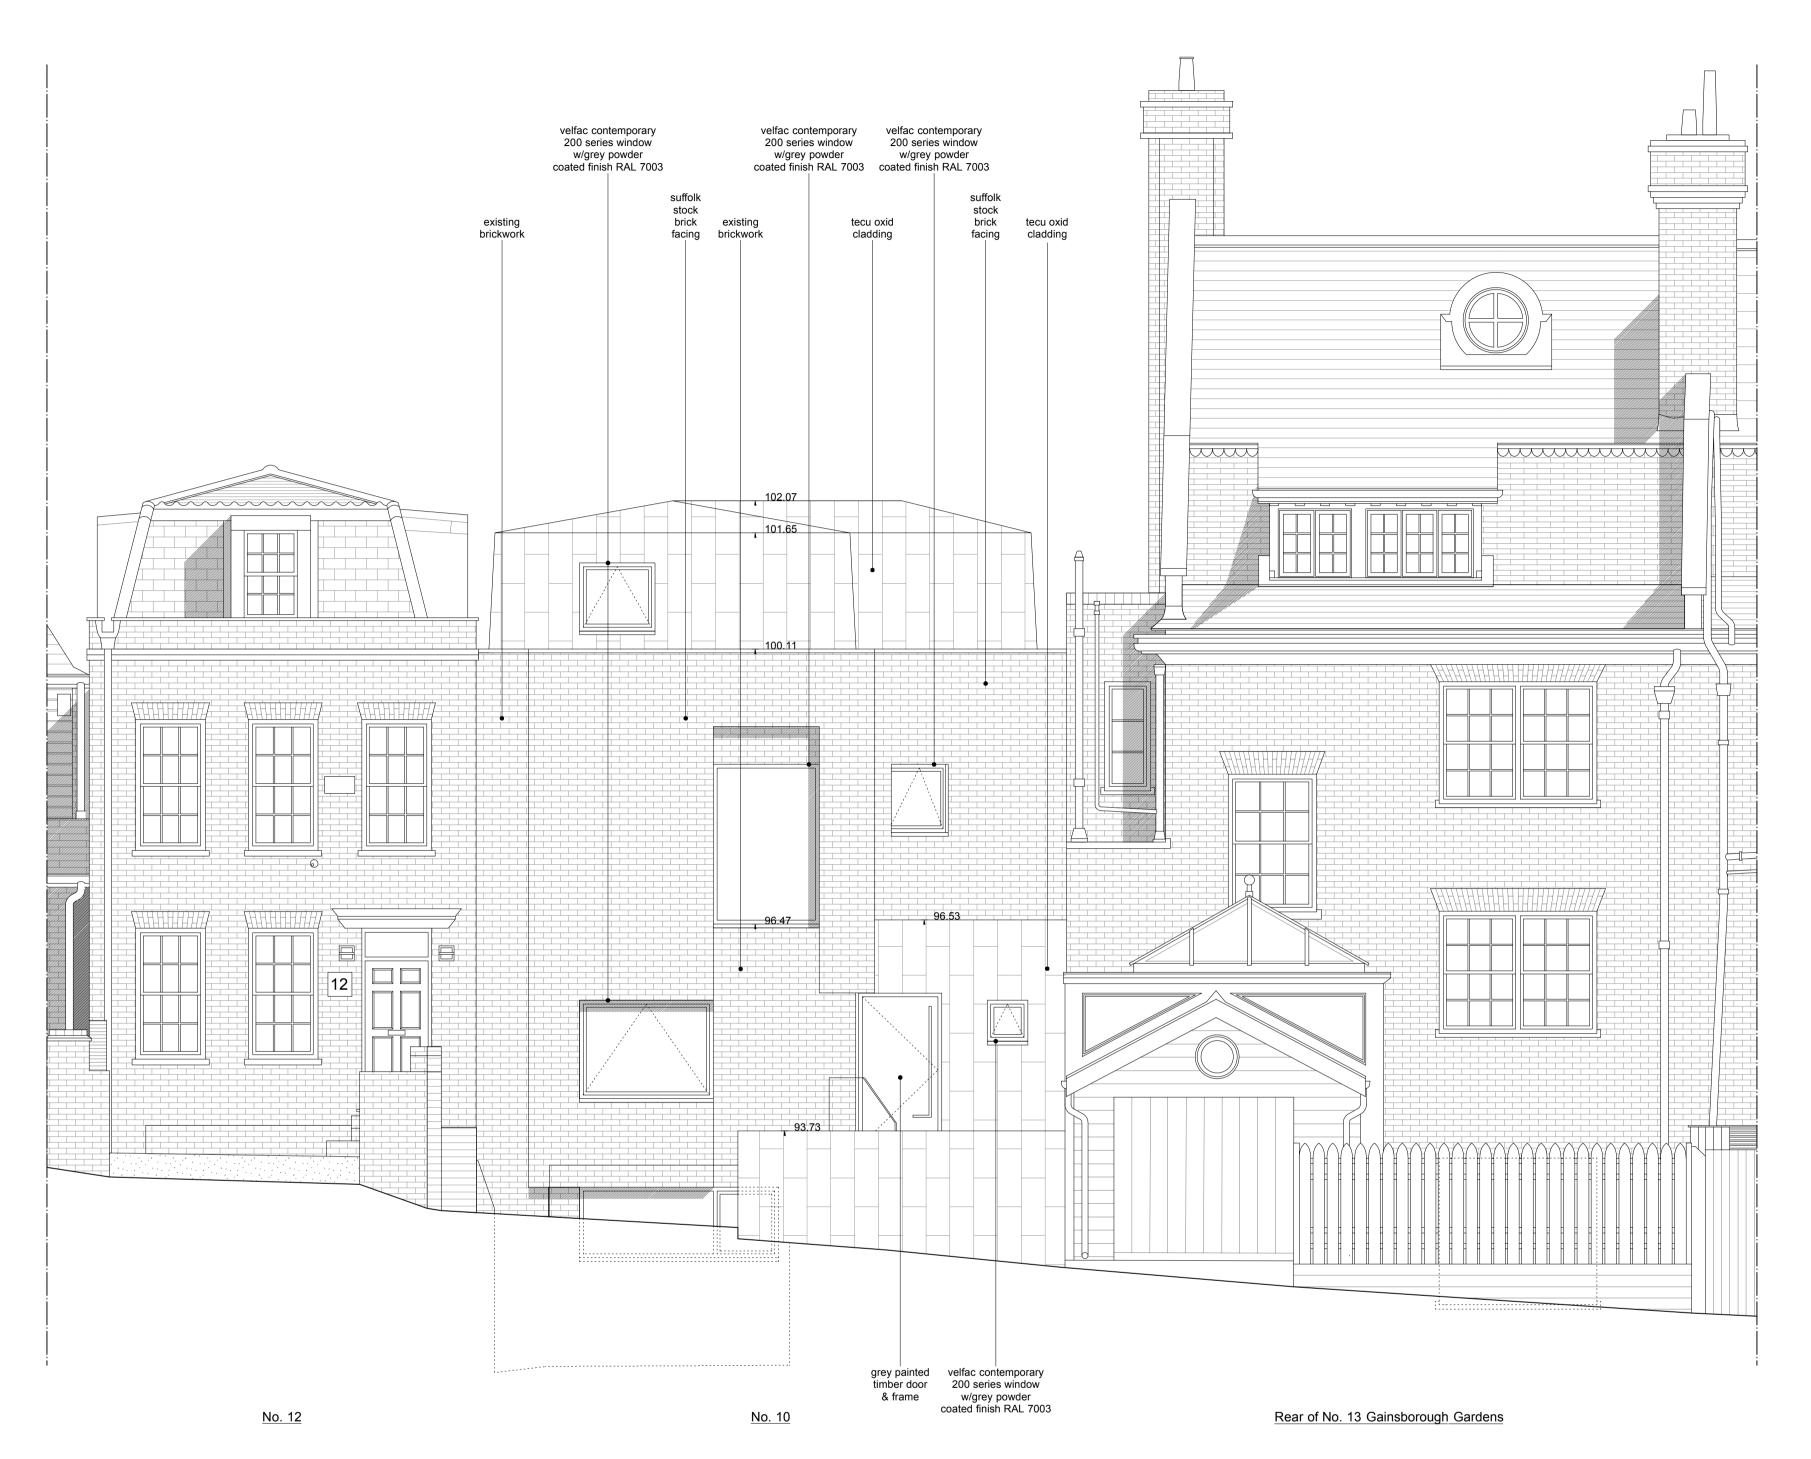

## **Proposed Front Elevation (A1)**

**Proposed Front Sectional Elevation (A2)** 

Do not scale from this drawing.
The contractor to check all dimensions on site.
All discrepencies to be reported to the contract administrator.

NOTES:

For elevation location information, please see drawing PL\_G001

| PROJECT:                                                                   | WORK STAGE:  |
|----------------------------------------------------------------------------|--------------|
| Alteration & Extension<br>10 Christchurch Hill<br>NW3 1LB                  | Planning     |
|                                                                            | JOB No:      |
|                                                                            | 1208A        |
|                                                                            | DATE:        |
|                                                                            | 12.08.14     |
| Mr Nadir Khamissa<br>10 Christchurch Hill<br>London<br>NW3 1LB             | DRAWN BY:    |
|                                                                            | AG           |
|                                                                            | CHECKED BY:  |
|                                                                            | AP           |
|                                                                            | SCALE:       |
|                                                                            | 1:50@A1      |
| Proposed Front Elevation, & Proposed Front Sectional Elevation (A1) & (A2) | DRAWING No:  |
|                                                                            | PL_P003      |
|                                                                            | REVISION No: |
|                                                                            | Α            |
|                                                                            | Issue to:    |
|                                                                            | 'CL          |