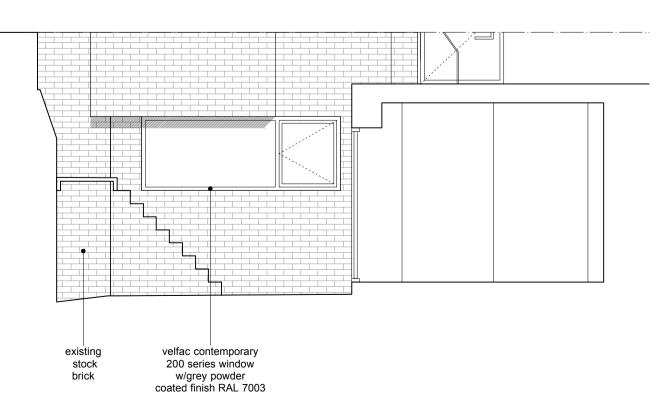

## **Proposed Front Elevation (A1)**

**Proposed Front Sectional Elevation (A2)** 

Do not scale from this drawing.
The contractor to check all dimensions on site.
All discrepencies to be reported to the contract administrator.

NOTES:

For elevation location information, please see drawing PL\_G001

| PROJECT:                                                                   | WORK STAGE:  |
|----------------------------------------------------------------------------|--------------|
| Alteration & Extension<br>10 Christchurch Hill<br>NW3 1LB                  | Planning     |
|                                                                            | JOB No:      |
|                                                                            | 1208A        |
|                                                                            | DATE:        |
|                                                                            | 12.08.14     |
| Mr Nadir Khamissa<br>10 Christchurch Hill<br>London<br>NW3 1LB             | DRAWN BY:    |
|                                                                            | AG           |
|                                                                            | CHECKED BY:  |
|                                                                            | AP           |
|                                                                            | SCALE:       |
|                                                                            | 1:50@A1      |
| Proposed Front Elevation, & Proposed Front Sectional Elevation (A1) & (A2) | DRAWING No:  |
|                                                                            | PL_P003      |
|                                                                            | REVISION No: |
|                                                                            | Α            |
|                                                                            | Issue to:    |
|                                                                            | 'CL          |