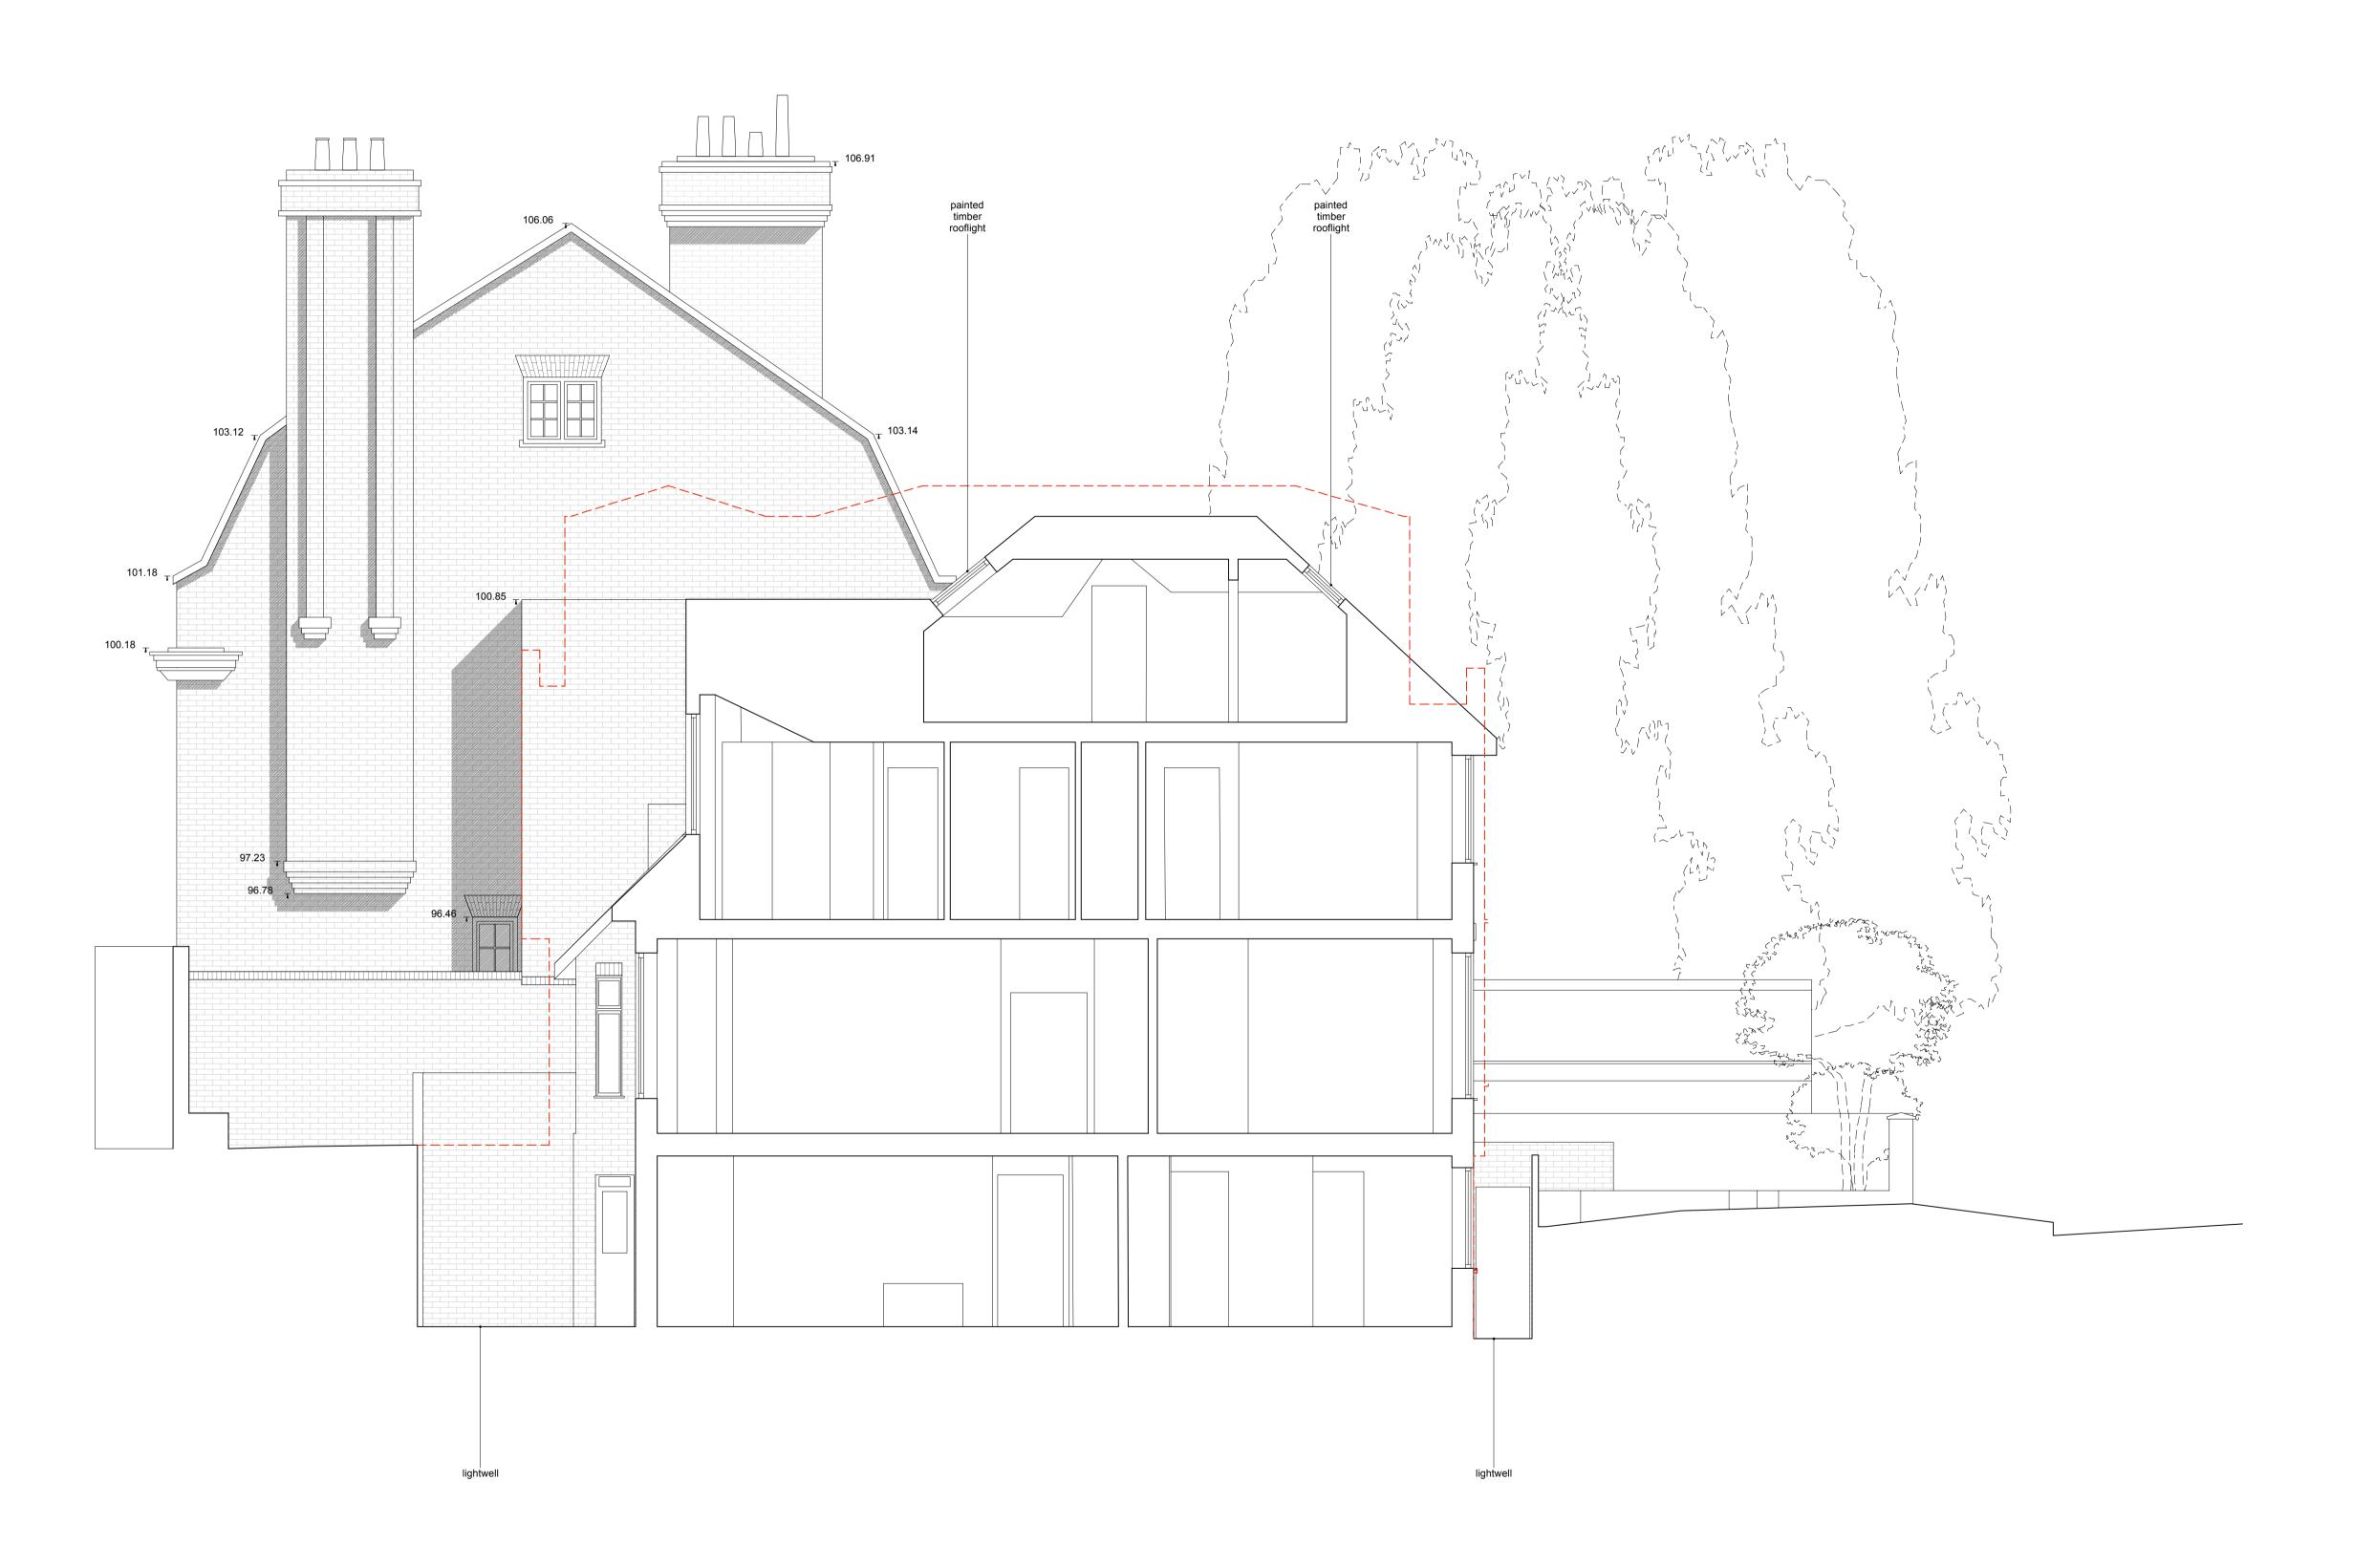

Existing Sectional Elevation (E)

Do not scale from this drawing.
The contractor to check all dimensions on site.
All discrepencies to be reported to the contract administrator. Elevation Guide Location Plan 1:1000 Planning Alteration & Extension 10 Christchurch Hill NW3 1LB JOB No: 1208A 09.04.14 AG CHECKED BY: Mr Nadir Khamissa 10 Christchurch Hill AP London NW3 1LB 1:100@A1 DRAWING TITLE: PL\_E007 Existing Sectional Elevation (E) N/A Issue to: CL | | | | ashton porter 11 second avenue bush hill park enfield middlesex en1 1bt t: 020 8372 1619 f: 020 8372 1629 abigail ashton UCL Dip Arch andrew porter UCL Dip Arch RIBA