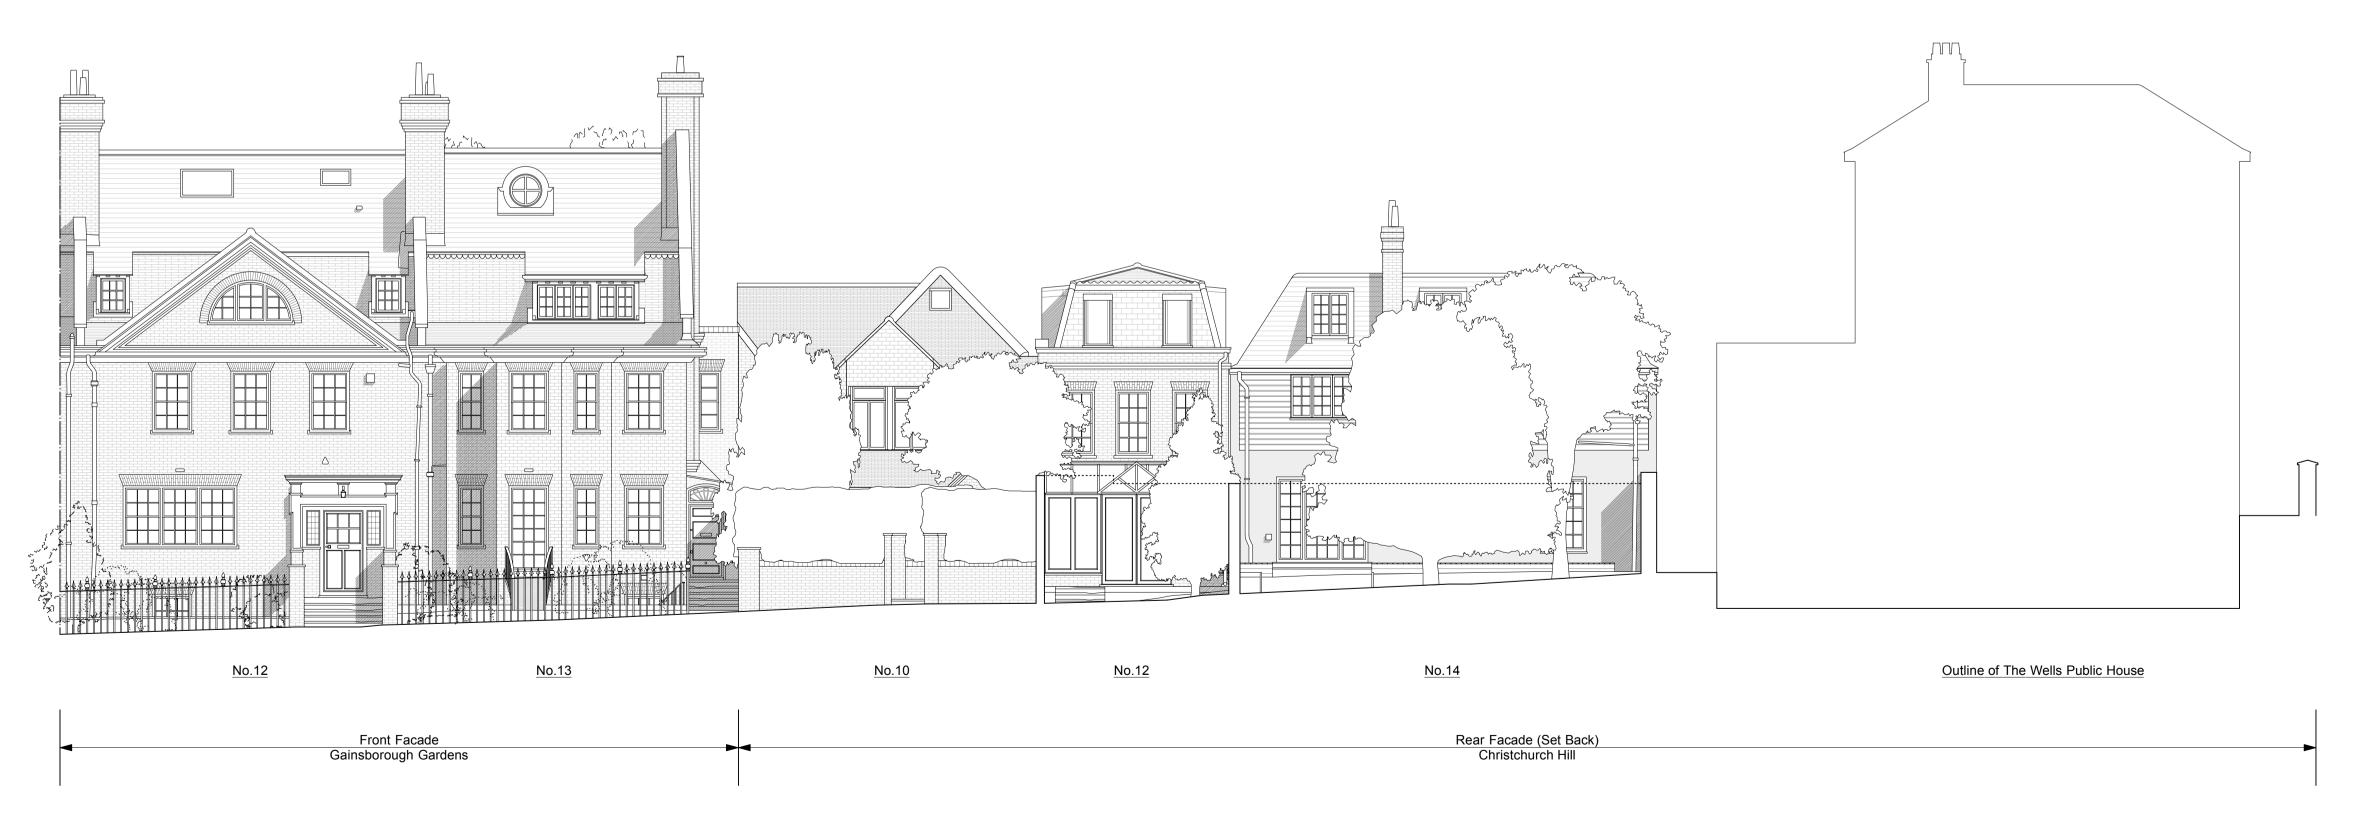

Existing Rear Elevation & Section Through Rear Gardens Of Christchurch Hill & Front Elevation Of Gainsborough Gardens (D)

Existing Rear Elevation Of Christchurch Hill & Front Elevation Of Gainsborough Gardens (D1)

Do not scale from this drawing.
 The contractor to check all dimensions on site.
 All discrepencies to be reported to the contract administrator.

NOTES:

Elevation Guide Location Plan 1:1000

CHRISTCHURCH HILL

| Alteration & Extension 10 Christchurch Hill NW3 1LB                                                                                                                                         | WORK STAGE:  |
|---------------------------------------------------------------------------------------------------------------------------------------------------------------------------------------------|--------------|
|                                                                                                                                                                                             | Planning     |
|                                                                                                                                                                                             | JOB No:      |
|                                                                                                                                                                                             | 1208A        |
|                                                                                                                                                                                             | DATE:        |
|                                                                                                                                                                                             | 29.01.14     |
| Mr Nadir Khamissa<br>10 Christchurch Hill<br>London<br>NW3 1LB                                                                                                                              | DRAWN BY:    |
|                                                                                                                                                                                             | AG           |
|                                                                                                                                                                                             | CHECKED BY:  |
|                                                                                                                                                                                             | AP           |
|                                                                                                                                                                                             | SCALE:       |
|                                                                                                                                                                                             | 1:100@A1     |
| DRAWING TITLE:                                                                                                                                                                              | DRAWING No:  |
| Existing Rear Elevation & Section Through Rear Gardens Of Christchurch Hill & Front Elevation Of Gainsborough Gardens (D), & Existing Rear Elevation Of Christchurch Hill & Front Elevation | PL_E006      |
|                                                                                                                                                                                             | REVISION No: |
|                                                                                                                                                                                             | N/A          |
|                                                                                                                                                                                             | Issue to:    |
|                                                                                                                                                                                             |              |