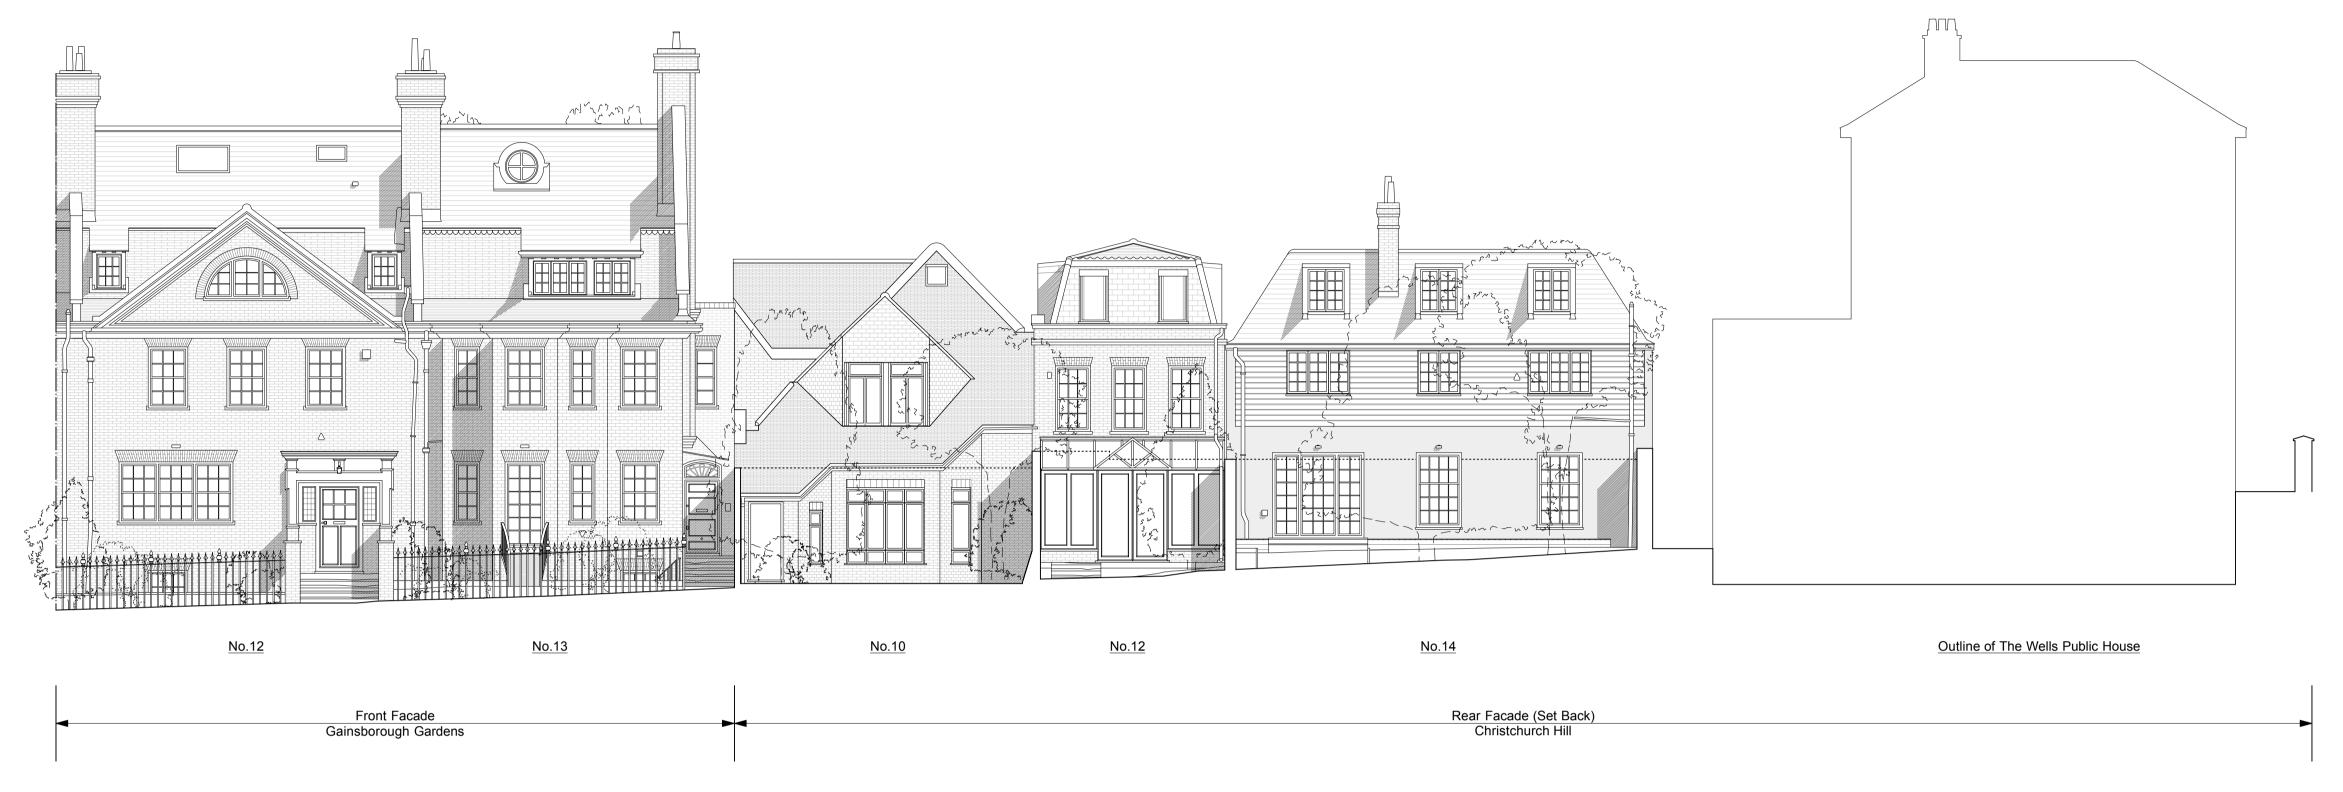

Existing Rear Elevation & Section Through Rear Gardens Of Christchurch Hill & Front Elevation Of Gainsborough Gardens (D)

Existing Rear Elevation Of Christchurch Hill & Front Elevation Of Gainsborough Gardens (D1)

Do not scale from this drawing.
 The contractor to check all dimensions on site.
 All discrepencies to be reported to the contract administrator.

NOTES:

Elevation Guide Location Plan 1:1000

CHRISTCHURCH HILL

| Alteration & Extension 10 Christchurch Hill NW3 1LB                                                                                                                                         | WORK STAGE:  |
|---------------------------------------------------------------------------------------------------------------------------------------------------------------------------------------------|--------------|
|                                                                                                                                                                                             | Planning     |
|                                                                                                                                                                                             | JOB No:      |
|                                                                                                                                                                                             | 1208A        |
|                                                                                                                                                                                             | DATE:        |
|                                                                                                                                                                                             | 29.01.14     |
| Mr Nadir Khamissa<br>10 Christchurch Hill<br>London<br>NW3 1LB                                                                                                                              | DRAWN BY:    |
|                                                                                                                                                                                             | AG           |
|                                                                                                                                                                                             | CHECKED BY:  |
|                                                                                                                                                                                             | AP           |
|                                                                                                                                                                                             | SCALE:       |
|                                                                                                                                                                                             | 1:100@A1     |
| DRAWING TITLE:                                                                                                                                                                              | DRAWING No:  |
| Existing Rear Elevation & Section Through Rear Gardens Of Christchurch Hill & Front Elevation Of Gainsborough Gardens (D), & Existing Rear Elevation Of Christchurch Hill & Front Elevation | PL_E006      |
|                                                                                                                                                                                             | REVISION No: |
|                                                                                                                                                                                             | N/A          |
|                                                                                                                                                                                             | Issue to:    |
|                                                                                                                                                                                             |              |