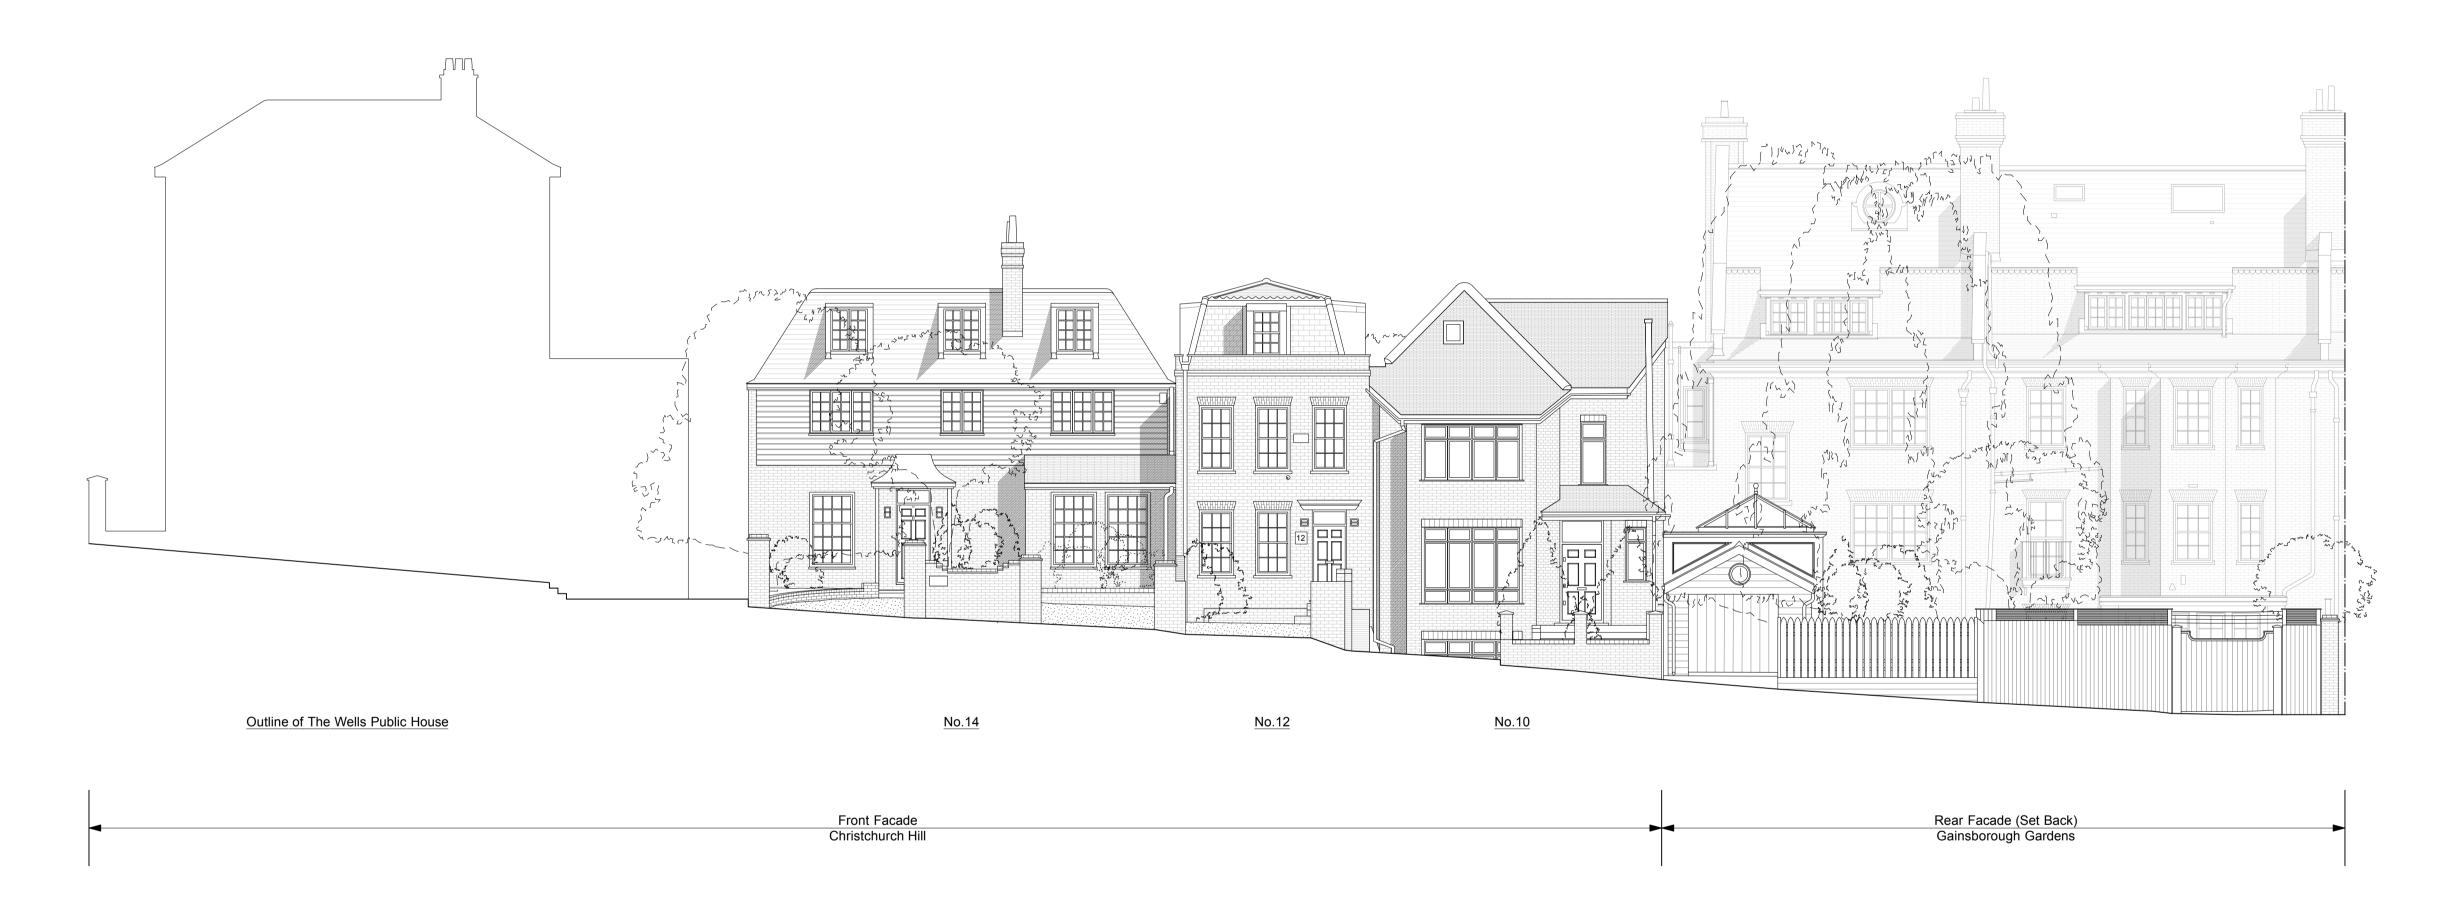

Existing Front Elevation Of Christchurch Hill & Rear Elevation Of Gainsborough Gardens (C)

Do not scale from this drawing.
 The contractor to check all dimensions on site.
 All discrepencies to be reported to the contract administrator.

NOTES:

Elevation Guide Location Plan 1:1000

OPERITCHECH HILL

OPERIT

WORK STAGE: Planning JOB No: Alteration & Extension 10 Christchurch Hill 1208A NW3 1LB DATE: 29.01.14 DRAWN BY: AG CHECKED BY: Mr Nadir Khamissa 10 Christchurch Hill AP London NW3 1LB 1:100@A1 DRAWING TITLE: PL\_E005 Existing Front Elevation Of Christchurch Hill & Rear Elevation Of Gainsborough Gardens (C) N/A Issue to: CL | | | |