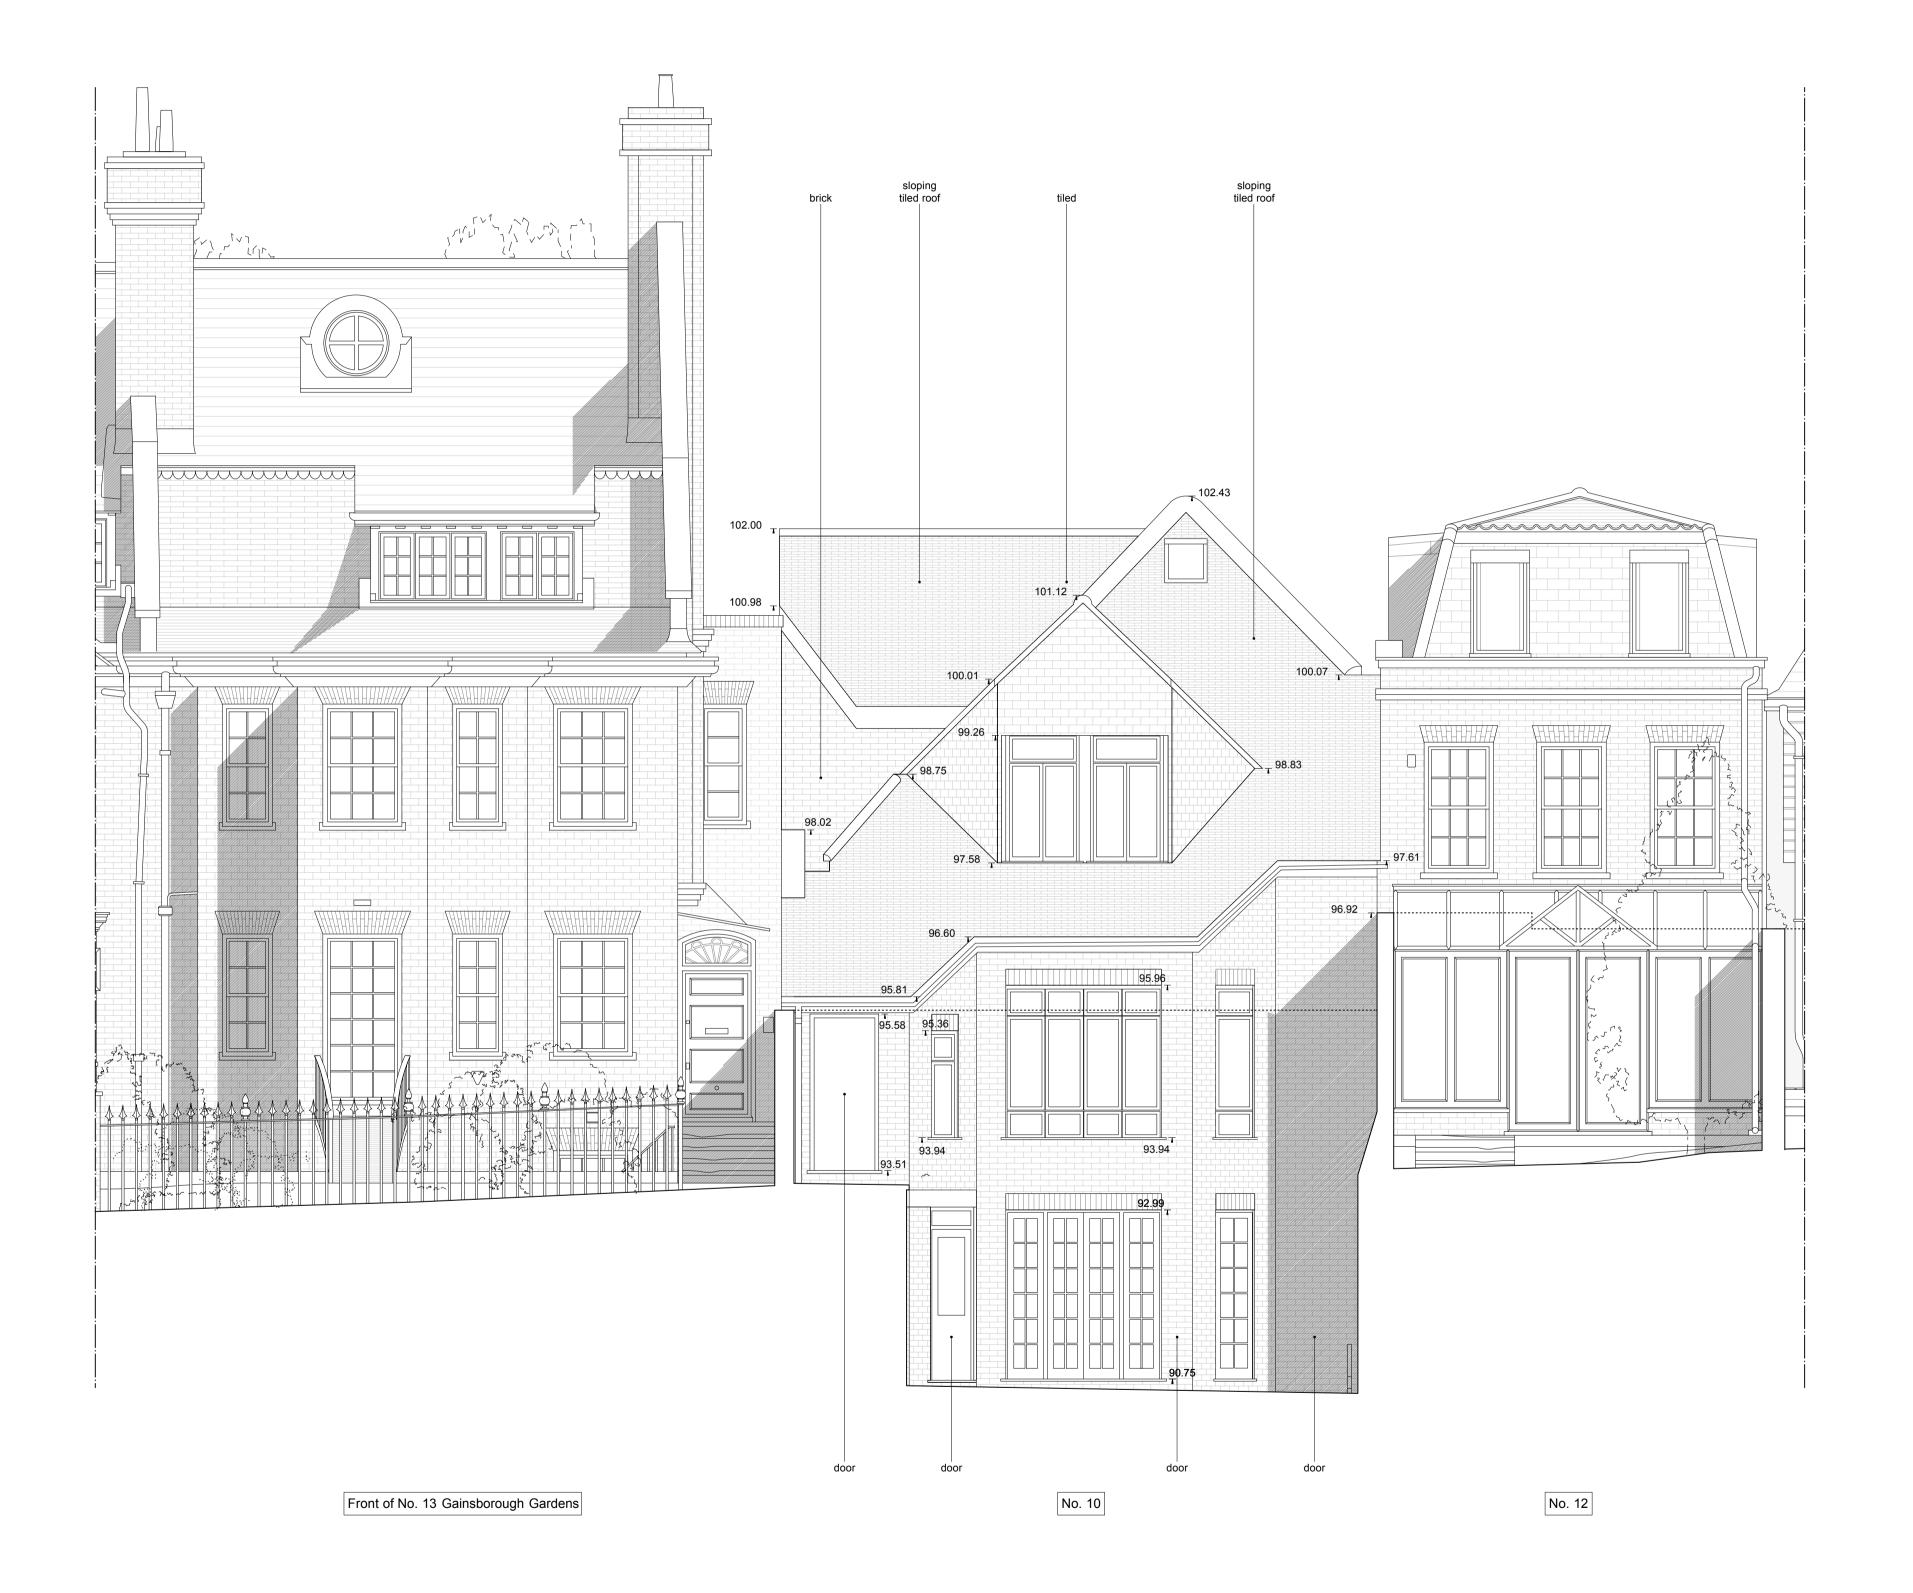

Existing Rear Sectional Elevation (B2)

Do not scale from this drawing.
 The contractor to check all dimensions on site.
 All discrepencies to be reported to the contract administrator.

For elevation location information, please see drawing PL\_G001

OTES:

| Alteration & Extension 10 Christchurch Hill NW3 1LB            | WORK STAGE:  |
|----------------------------------------------------------------|--------------|
|                                                                | Planning     |
|                                                                | JOB No:      |
|                                                                | 1208A        |
|                                                                | DATE:        |
|                                                                | 29.01.14     |
| Mr Nadir Khamissa<br>10 Christchurch Hill<br>London<br>NW3 1LB | DRAWN BY:    |
|                                                                | AG           |
|                                                                | CHECKED BY:  |
|                                                                | AP           |
|                                                                | SCALE:       |
|                                                                | 1:50@A1      |
| DRAWING TITLE:                                                 | DRAWING No:  |
| Existing Rear Sectional Elevation (B2)                         | PL_E004      |
|                                                                | REVISION No: |
|                                                                | N/A          |
|                                                                | Issue to:    |