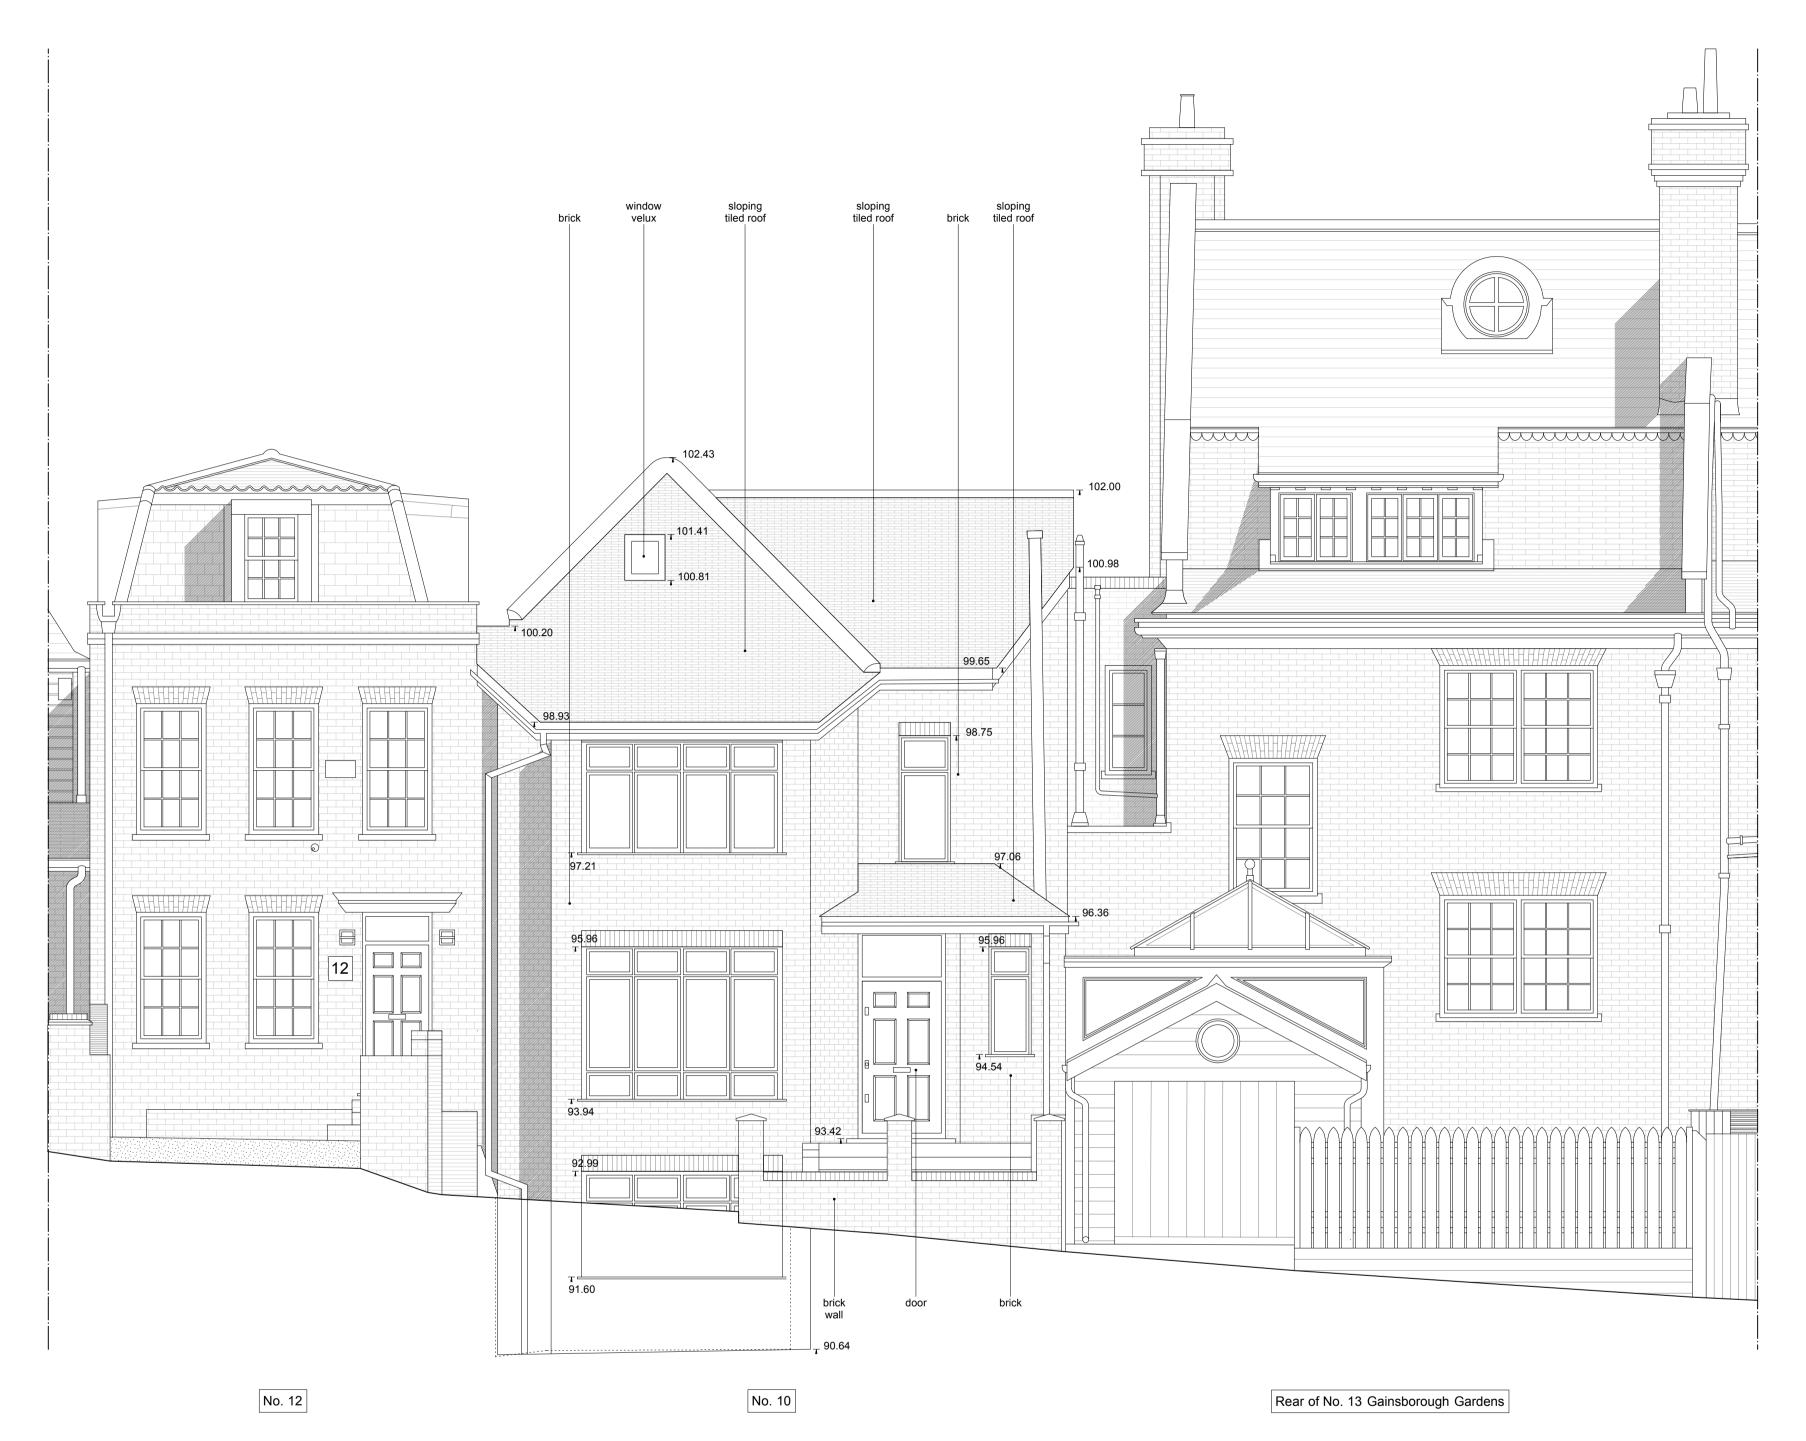

## Existing Front Elevation (A1)

**Existing Front Sectional Elevation (A2)** 

Do not scale from this drawing.The contractor to check all dimensions on site.All discrepencies to be reported to the contract administrator.

NOTES:

For elevation location information, please see drawing PL\_G001

| Alteration & Extension 10 Christchurch Hill NW3 1LB                      | WORK STAGE:  |
|--------------------------------------------------------------------------|--------------|
|                                                                          | Planning     |
|                                                                          | JOB No:      |
|                                                                          | 1208A        |
|                                                                          | DATE:        |
|                                                                          | 09.04.14     |
| Mr Nadir Khamissa<br>10 Christchurch Hill<br>London<br>NW3 1LB           | DRAWN BY:    |
|                                                                          | AG           |
|                                                                          | CHECKED BY:  |
|                                                                          | AP           |
|                                                                          | SCALE:       |
|                                                                          | 1:50@A1      |
| Existing Front Elevation (A1), & Existing Front Sectional Elevation (A2) | DRAWING No:  |
|                                                                          | PL_E003      |
|                                                                          | REVISION No: |
|                                                                          | A            |
|                                                                          | Issue to:    |
|                                                                          | CL           |