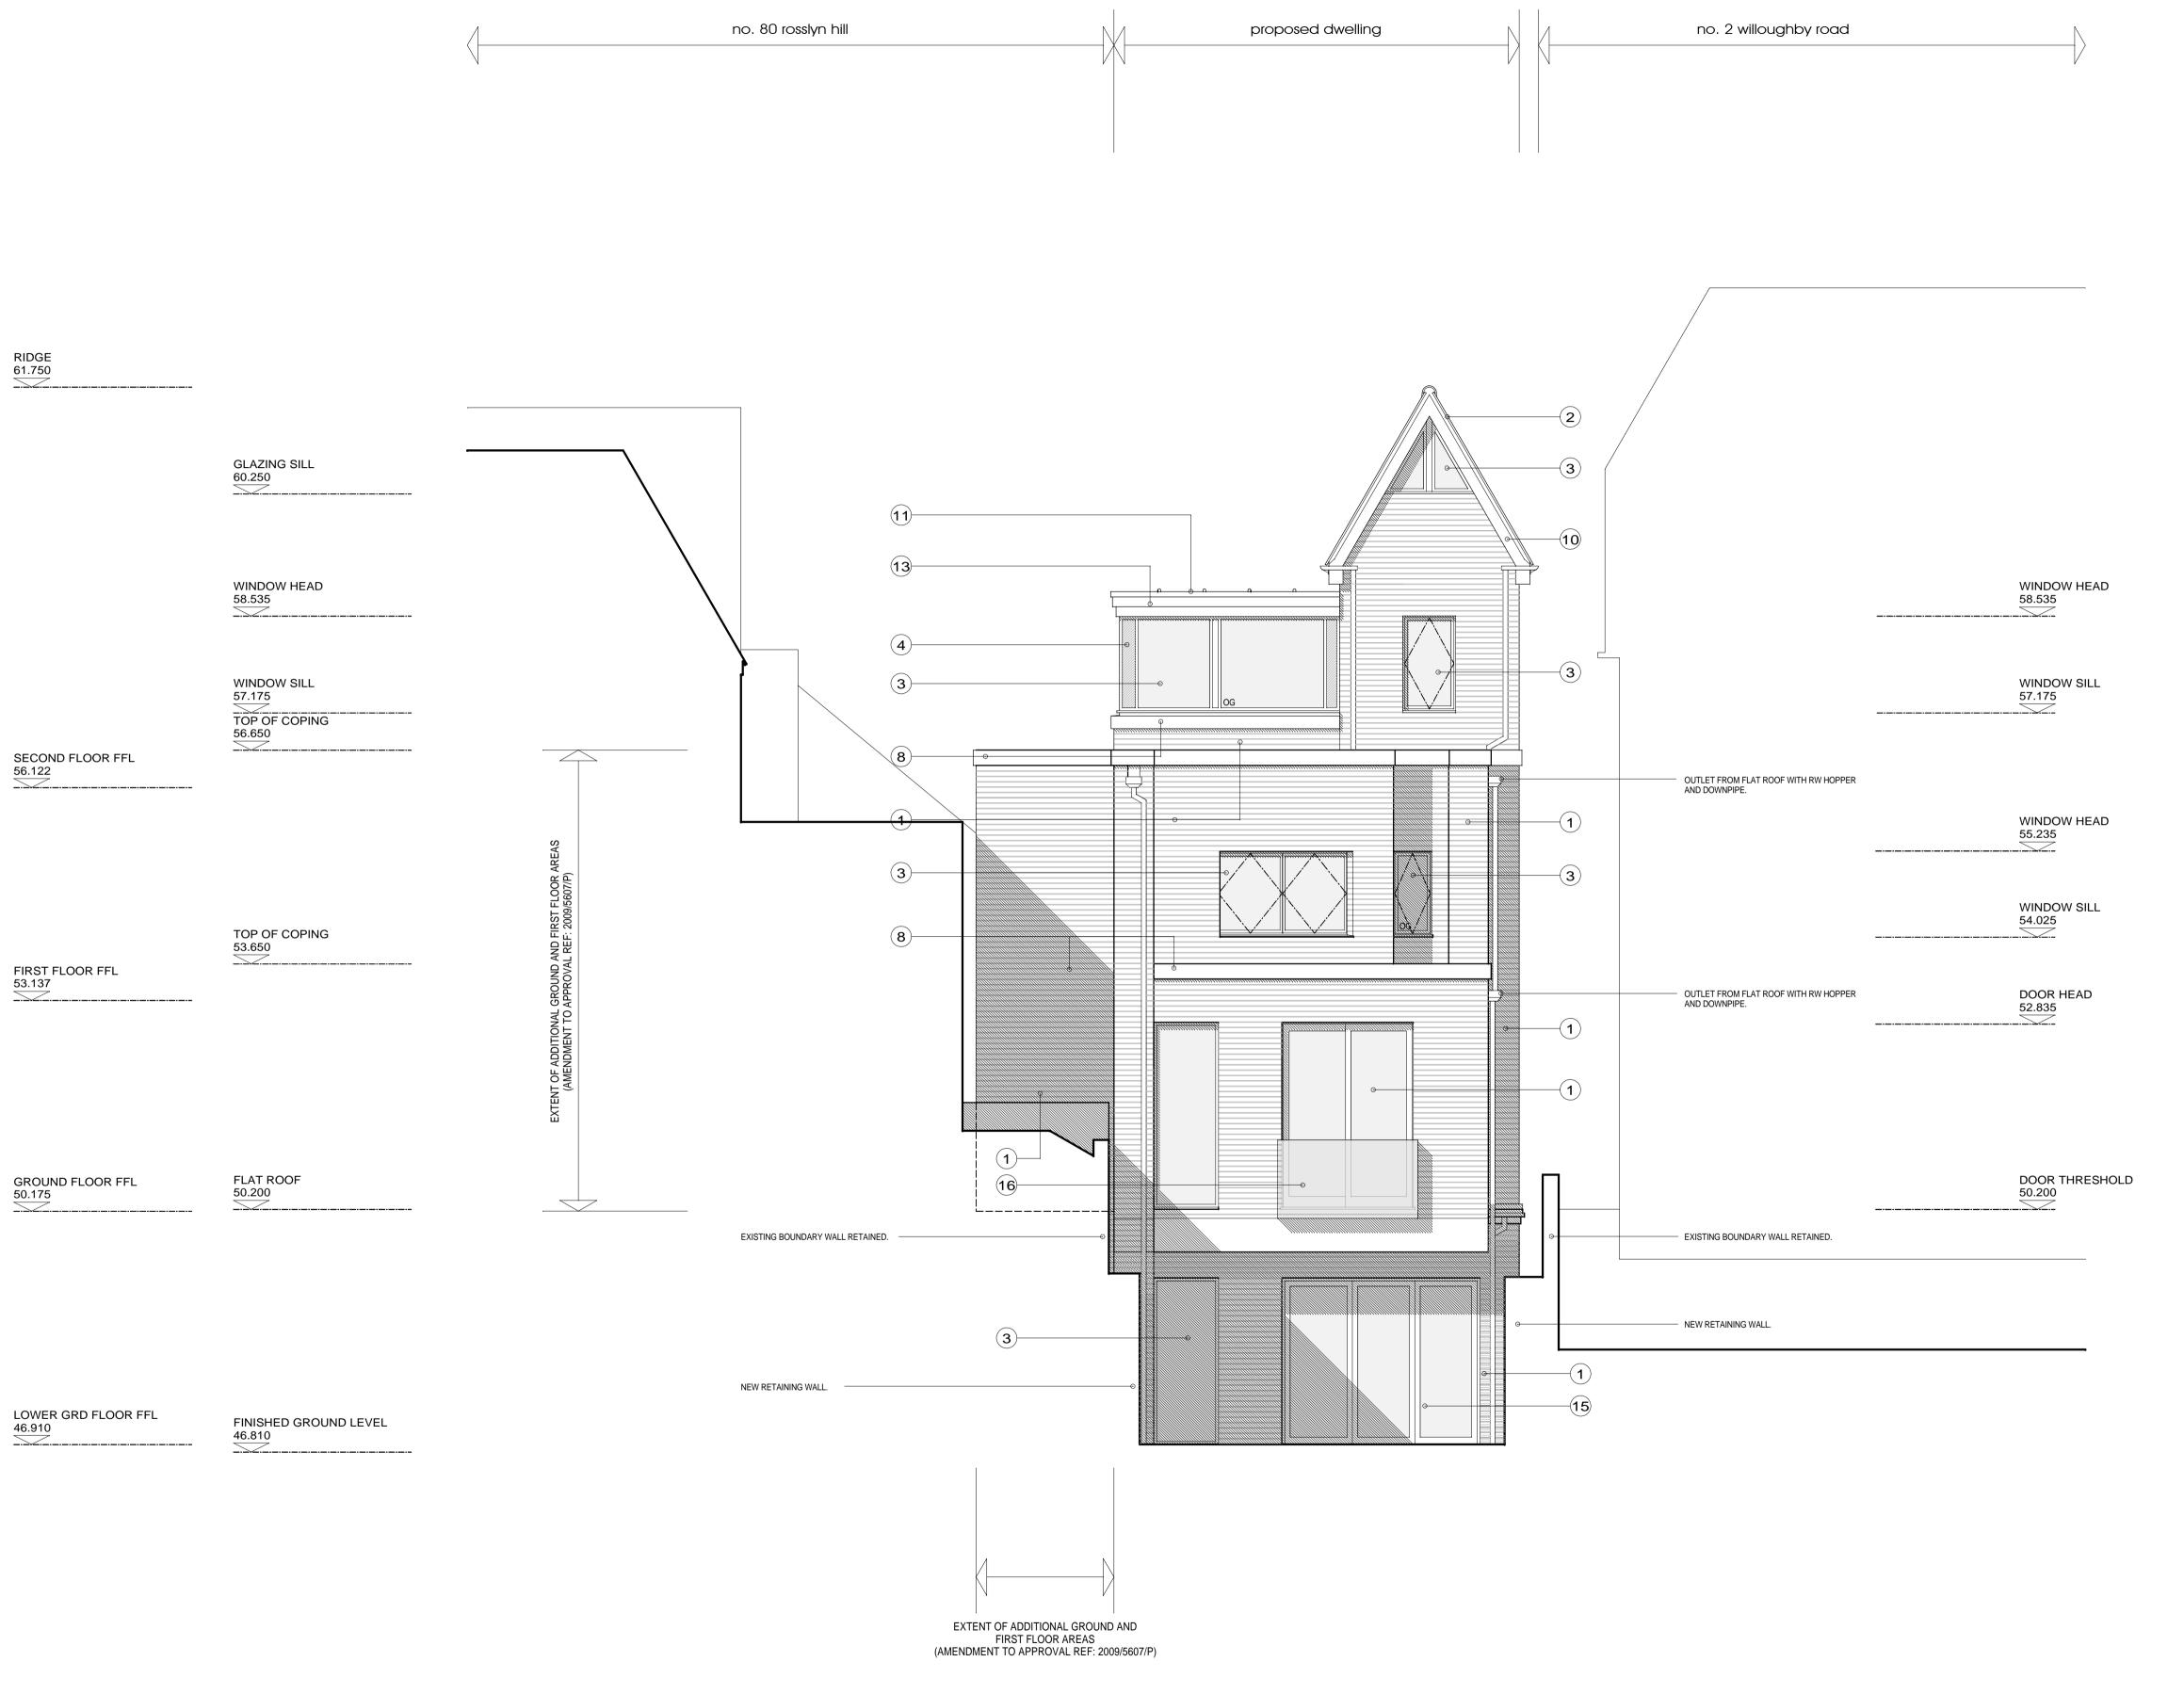

## proposed rear elevation

EXTERNAL MATERIAL KEY

NATURAL SLATE PITCHED ROOF COVERING

OPAQUE GLASS SPANDREL PANEL

POLISHED STAINLESS STEEL CANOPY

CODE 5 LEAD FLAT ROOF COVERING

HARDWOOD ENTRANCE DOOR

DARK GREY ALUMINIUM FASCIA

SG INDICATES SAFETY GLASS TO BS 6206

OG INDICATES OBSCURE GLAZING (TO BATHROOMS)

BLACK UPVC HALF-ROUND GUTTER

WHITE PAINTED TIMBER FASCIA/BARGEBOARD

DOUBLE GLAZED SLIDING DOOR/SCREEN WITH DARK GREY ALUMINIUM THERMALLY BROKEN FRAMES

FRAMELESS GLASS BALUSTRADING (LAMINATED SAFETY GLASS)

RECON STONE SILL/COPING

DOUBLE GLAZED WINDOWS WITH DARK GREY ALUMINIUM THERMALLY BROKEN FRAMES

1 FACING BRICKWWORK