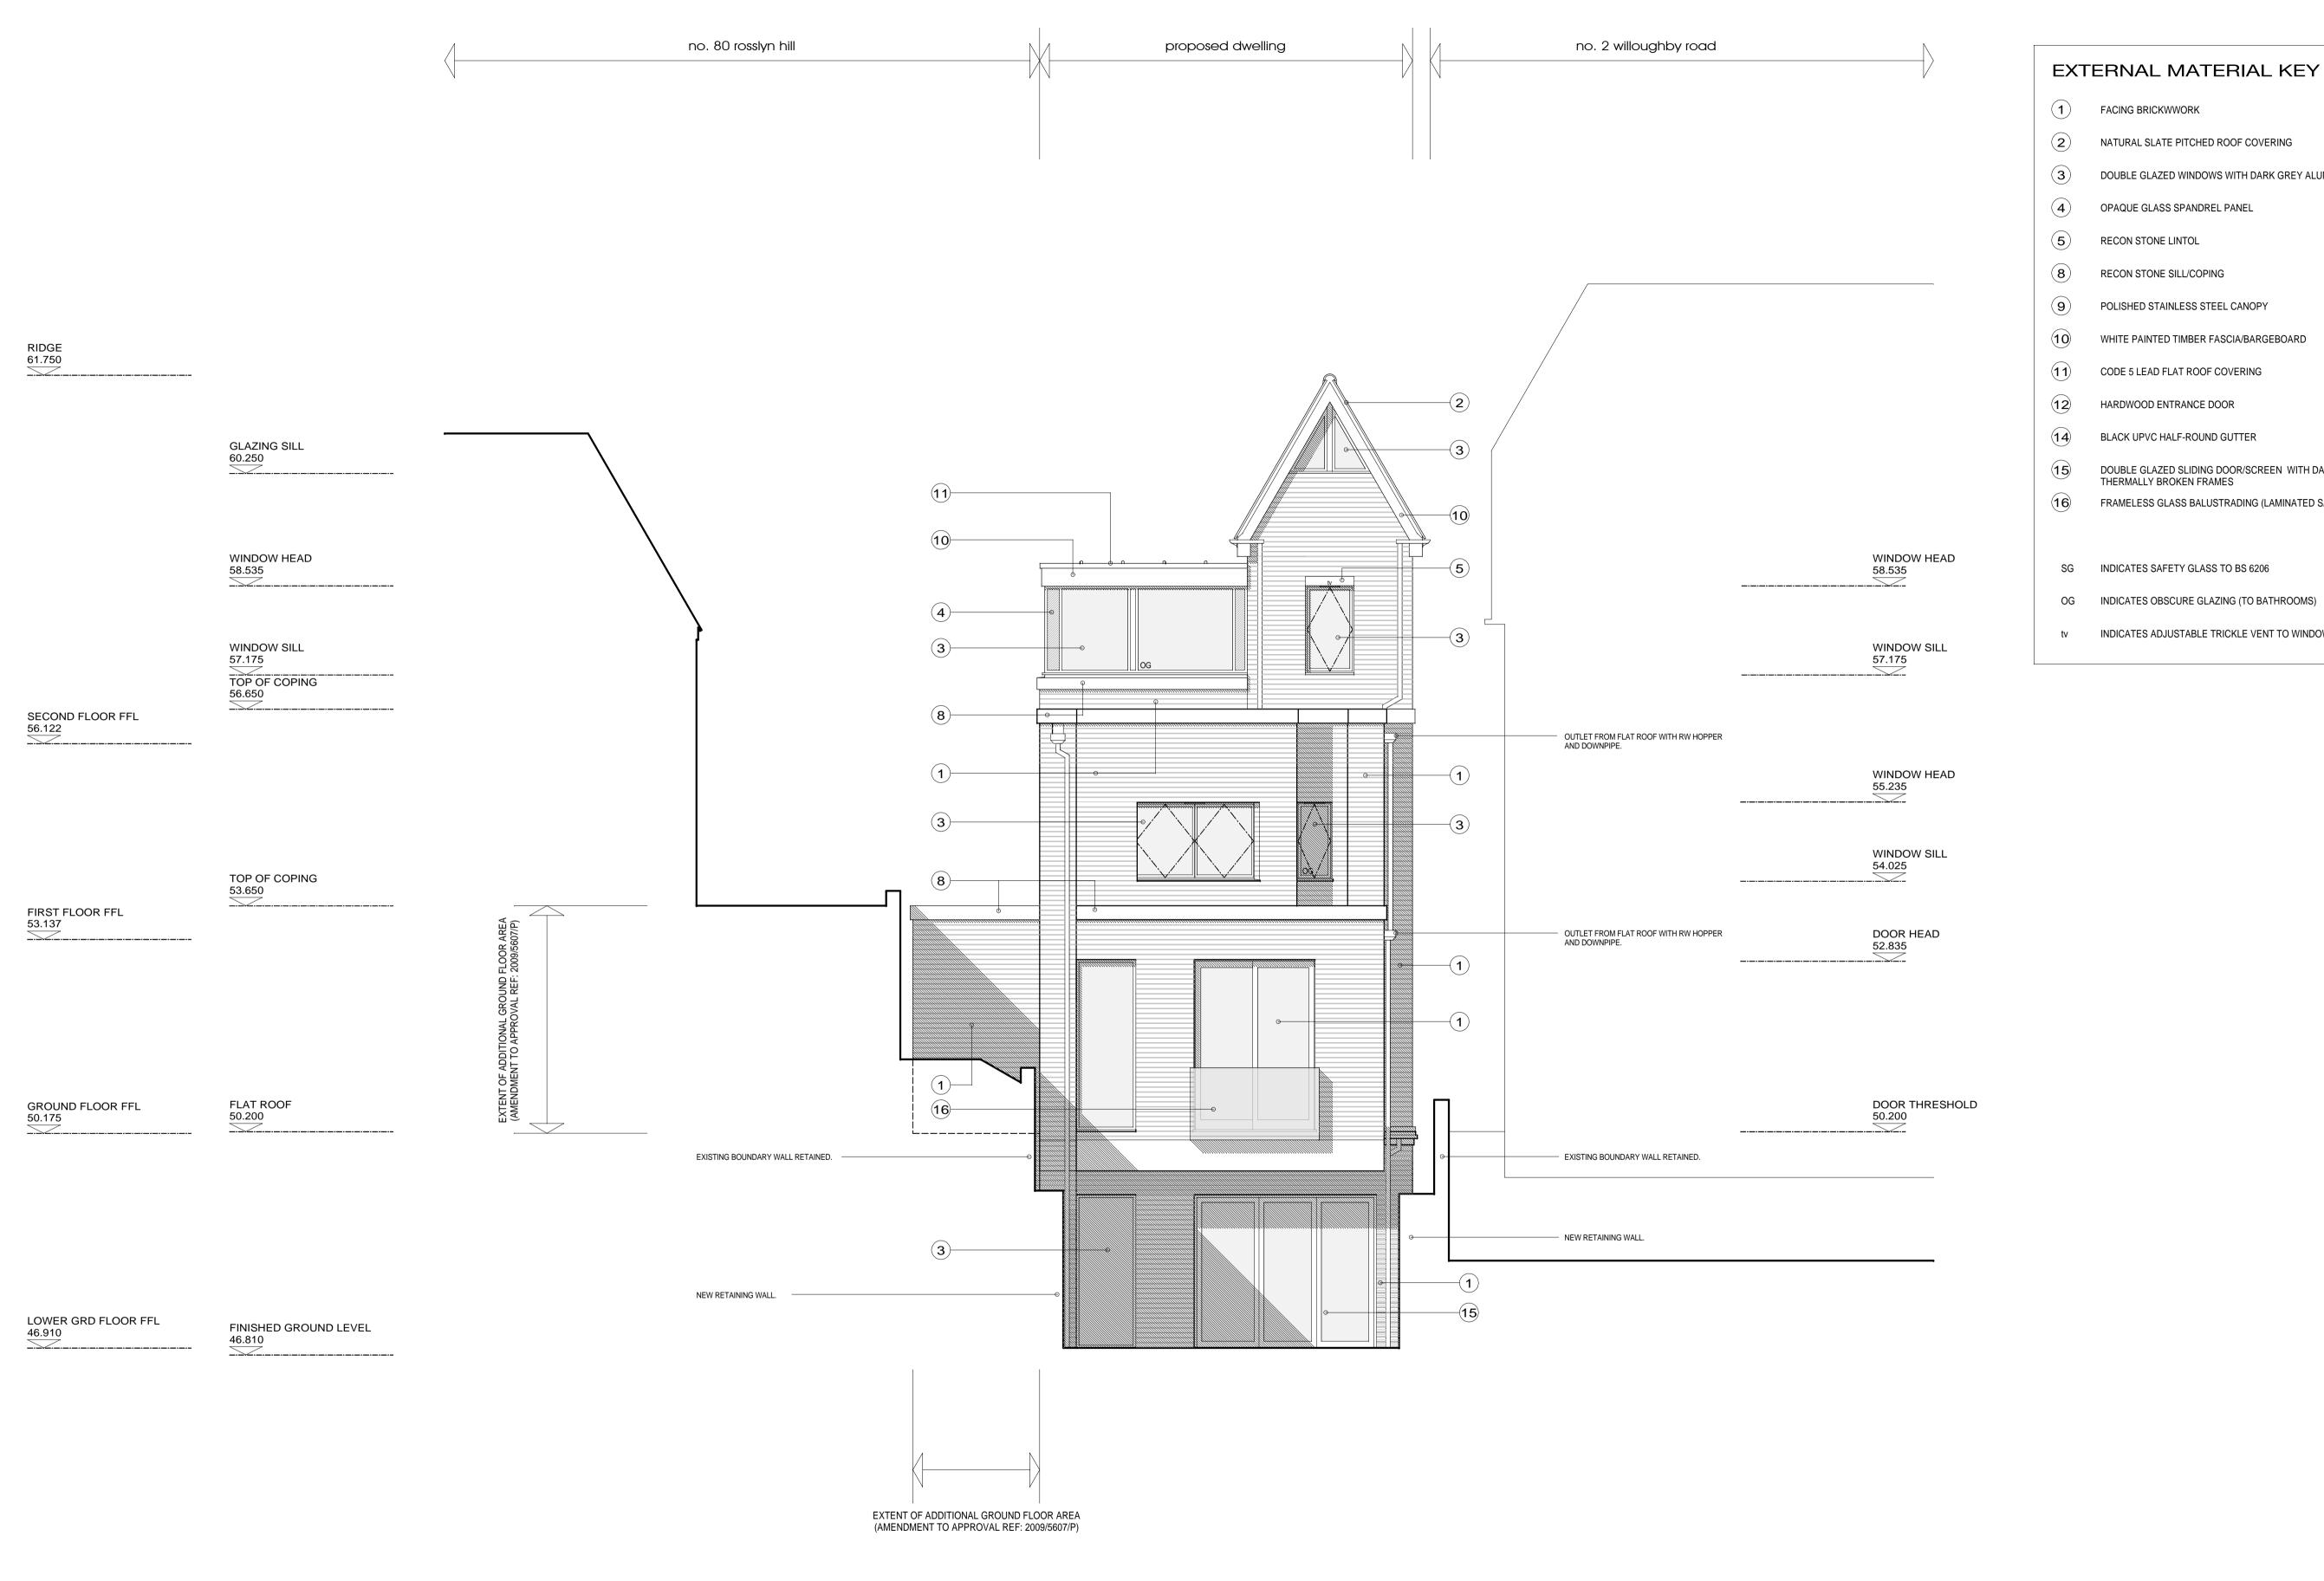

## proposed rear elevation

NATURAL SLATE PITCHED ROOF COVERING

OPAQUE GLASS SPANDREL PANEL

RECON STONE LINTOL

RECON STONE SILL/COPING

POLISHED STAINLESS STEEL CANOPY

CODE 5 LEAD FLAT ROOF COVERING

HARDWOOD ENTRANCE DOOR

SG INDICATES SAFETY GLASS TO BS 6206

OG INDICATES OBSCURE GLAZING (TO BATHROOMS)

tv INDICATES ADJUSTABLE TRICKLE VENT TO WINDOW HEAD

BLACK UPVC HALF-ROUND GUTTER

WHITE PAINTED TIMBER FASCIA/BARGEBOARD

DOUBLE GLAZED SLIDING DOOR/SCREEN WITH DARK GREY ALUMINIUM THERMALLY BROKEN FRAMES

FRAMELESS GLASS BALUSTRADING (LAMINATED SAFETY GLASS)

DOUBLE GLAZED WINDOWS WITH DARK GREY ALUMINIUM THERMALLY BROKEN FRAMES