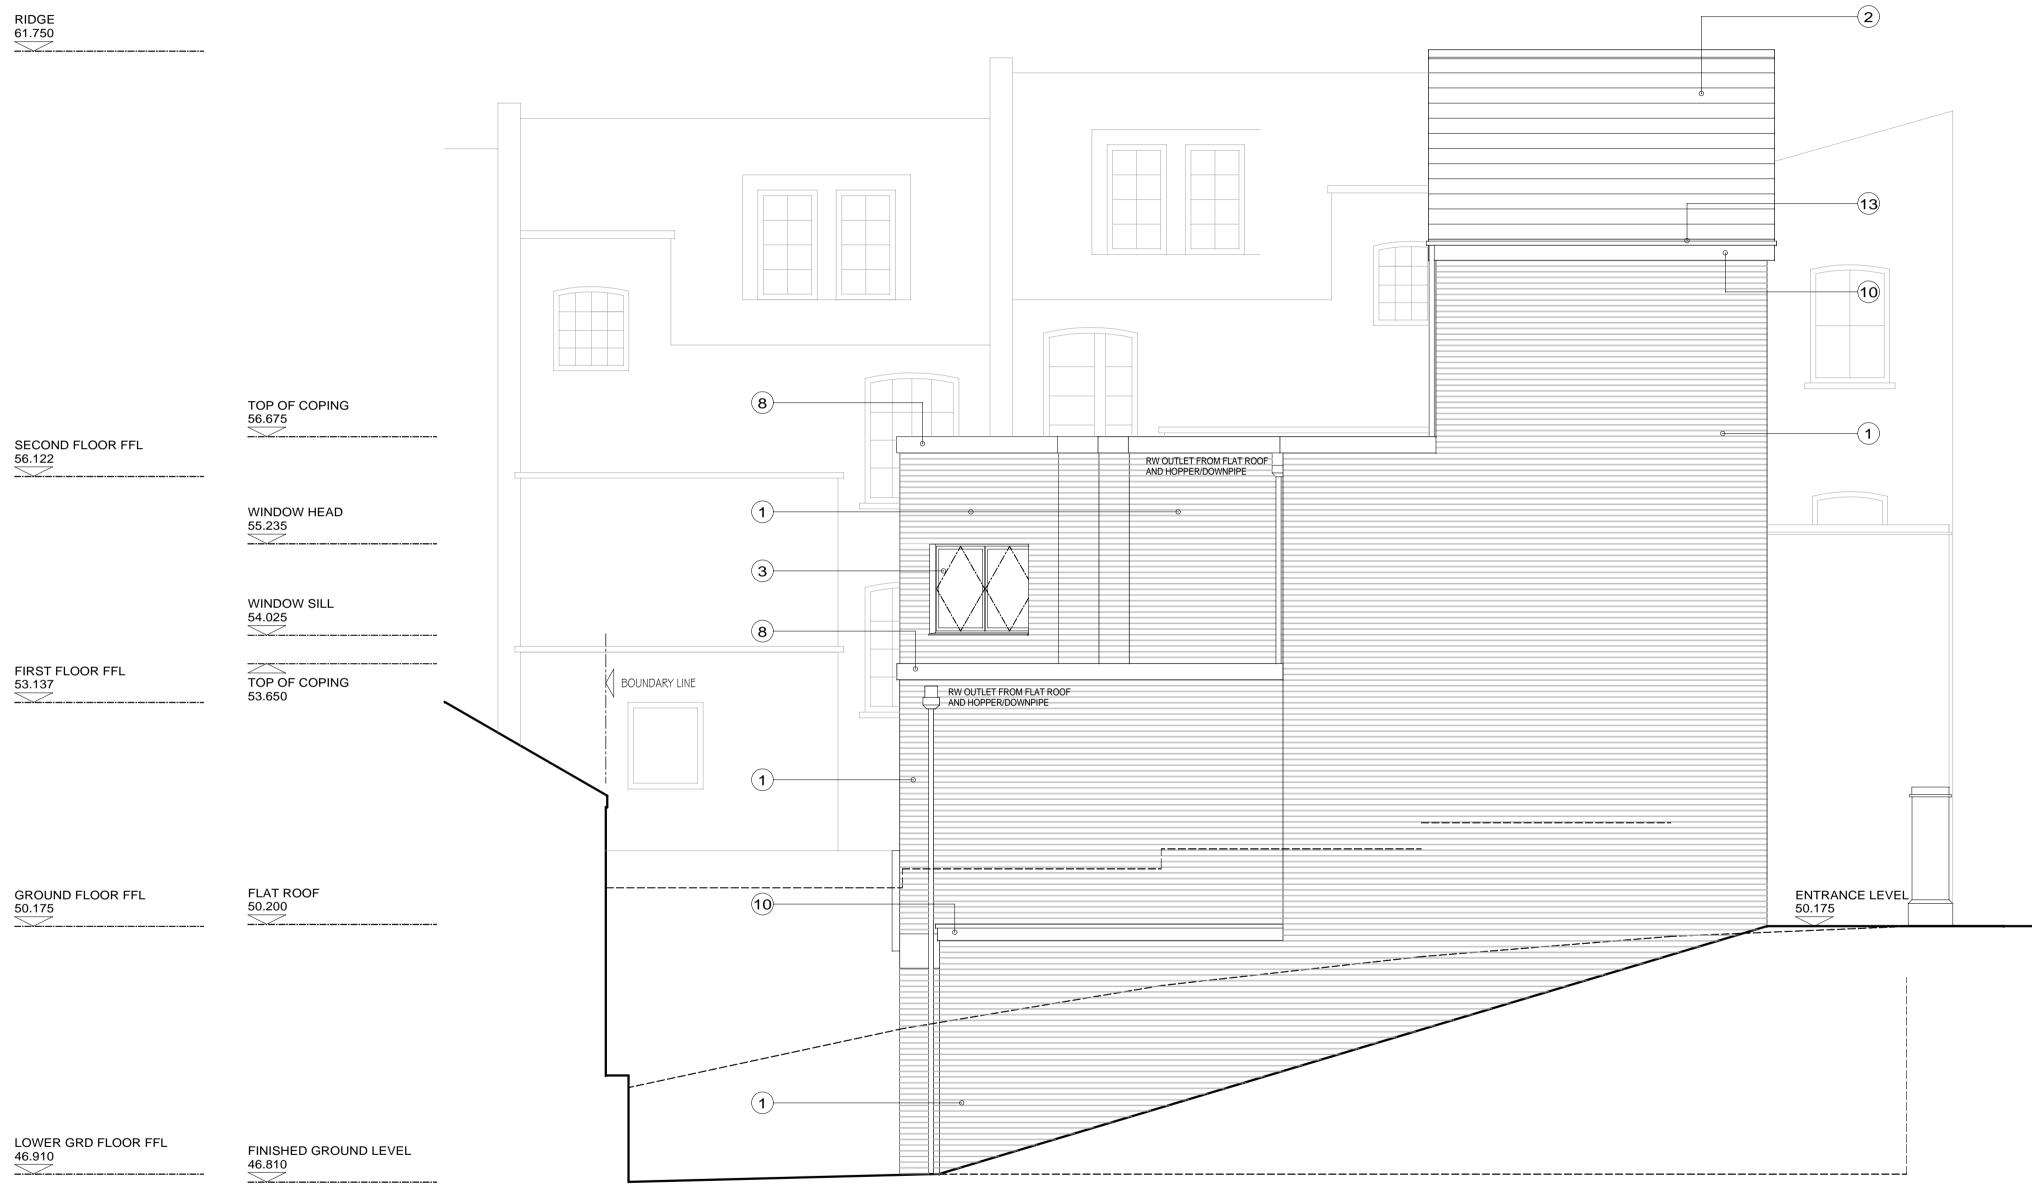

THIS DRAWING HAS BEEN PRODUCED FOR THE PURPOSES OF OBTAINING PLANNING APPROVAL ONLY.

A1 DRAWING

NOTES:

proposed side (north) elevation

Randall Architecture 60 Bridge Road East Welwyn Garden City Herts AL7 1JU Randallarchitecture CLIENT: NDED. NEON (LONDON) LTD. DRAWN: CHECKED: DRG STATUS: GR -PLANNING T: 01707 330711 01707 3939

| EXTERNAL MATERIAL KEY |                                                                        |  |  |  |  |
|-----------------------|------------------------------------------------------------------------|--|--|--|--|
| 1                     | FACING BRICKWORK                                                       |  |  |  |  |
| 2                     | NATURAL SLATE PITCHED ROOF COVERING                                    |  |  |  |  |
| 3                     | DOUBLE GLAZED WINDOWS WITH DARK GREY ALUMINIUM THERMALLY BROKEN FRAMES |  |  |  |  |
| 4                     | OPAQUE GLASS SPANDREL PANEL                                            |  |  |  |  |
| 5                     | RECON STONE LINTOL                                                     |  |  |  |  |
| 8                     | RECON STONE SILL/COPING                                                |  |  |  |  |
| 9                     | POLISHED STAINLESS STEEL CANOPY                                        |  |  |  |  |
| 10                    | WHITE PAINTED TIMBER FASCIA/BARGEBOARD                                 |  |  |  |  |
| 11                    | CODE 5 LEAD FLAT ROOF COVERING                                         |  |  |  |  |
| 12                    | HARDWOOD ENTRANCE DOOR                                                 |  |  |  |  |
| 13                    | BLACK UPVC HAL-ROUND GUTTER                                            |  |  |  |  |
| SG                    | INDICATES SAFETY GLASS TO BS 6206                                      |  |  |  |  |
| tv                    | INDICATES ADJUSTABLE TRICKLE VENT TO WINDOW HEAD                       |  |  |  |  |

## willoughby road

PROJECT:

| PROJECT:                        |                                                            |  | DRG No:   |   |     |  |
|---------------------------------|------------------------------------------------------------|--|-----------|---|-----|--|
|                                 | NEW DETACHED DWELLING<br>2A WILLOUGHBY ROAD LONDON NW3 1SB |  | 1058      | Ρ | 411 |  |
| DRAWING TITLE:                  |                                                            |  | REVISION: |   |     |  |
| PROPOSED SIDE (NORTH) ELEVATION |                                                            |  |           | Α |     |  |