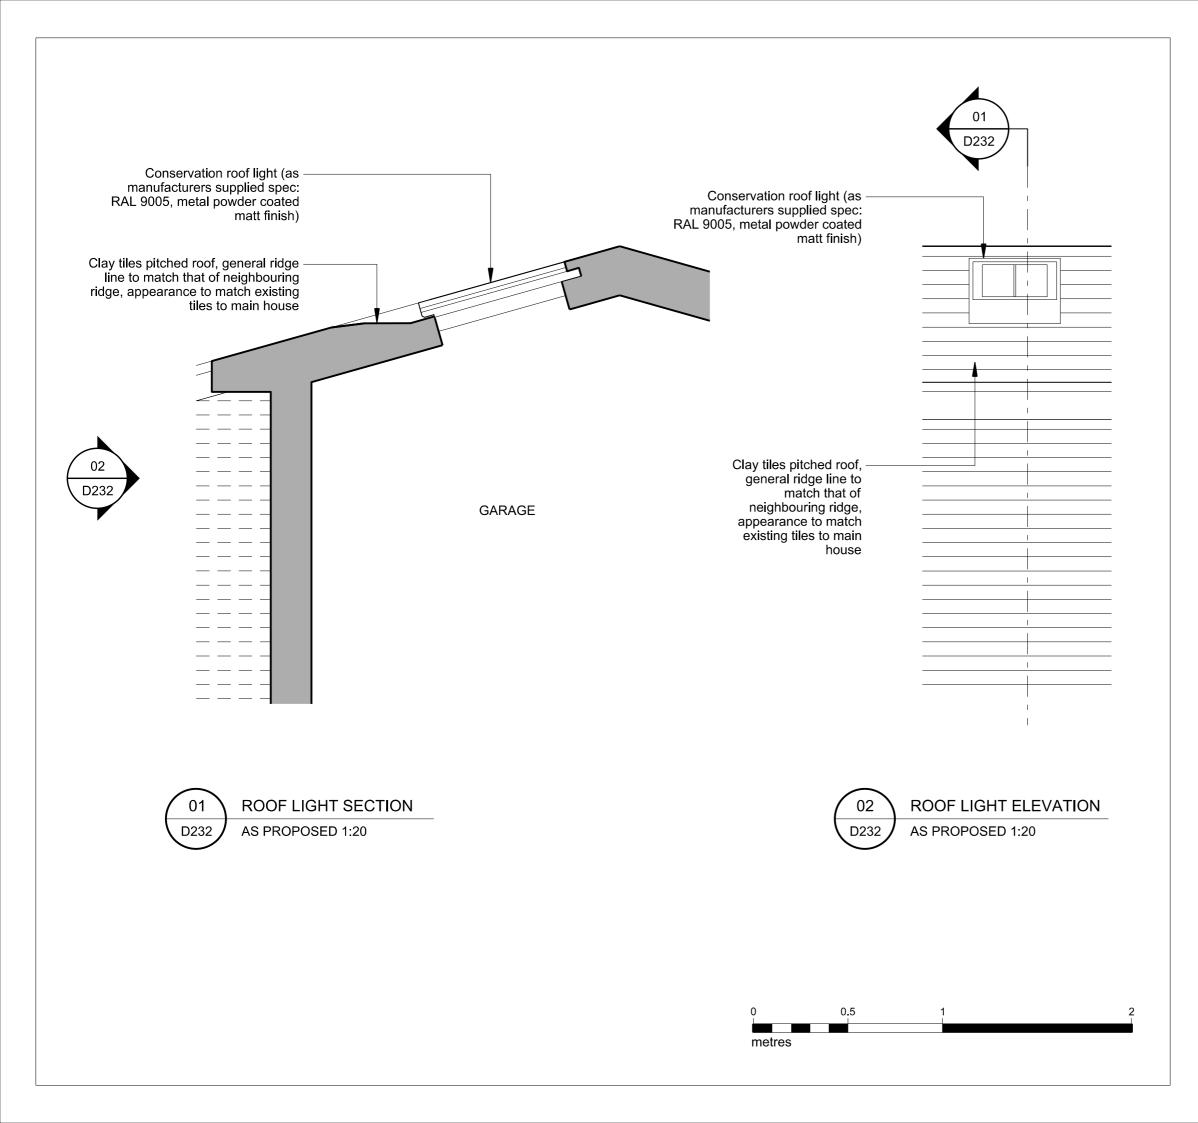

Drawing Title As Proposed Garage Roof lights

August 2014 Scale 1:20@A3

| Project         | Origin | Туре | Level/View | Package Dwg No. | Revision   |
|-----------------|--------|------|------------|-----------------|------------|
| 025             | Α      | Е    | VA         | D232            | -          |
| Status Planning |        |      |            | Drawn DL        | Checked MC |