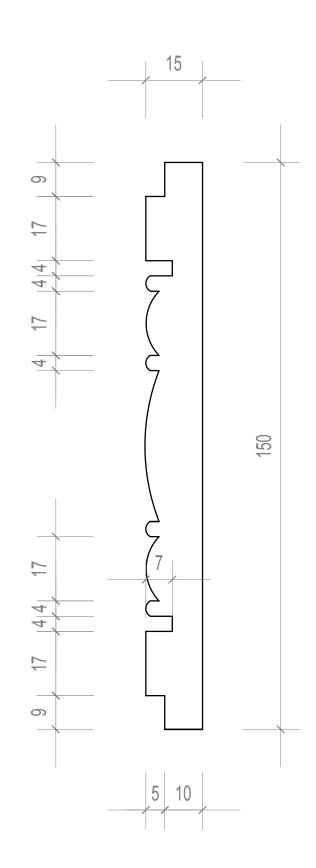

### 3F Bedrooms Cornice 10

Please note that information used to produce these drawings is based on measured survey supplied by others; Heritage Architecture can not be held responsible for any inaccuracies that may exist; Please do not scale drawing; All dimensions should be verified on site; Mouldings construction and fixings by Manufacturer; Manufacturer to provide profiles for inspection before production; Internal wall lining detail by MMM.