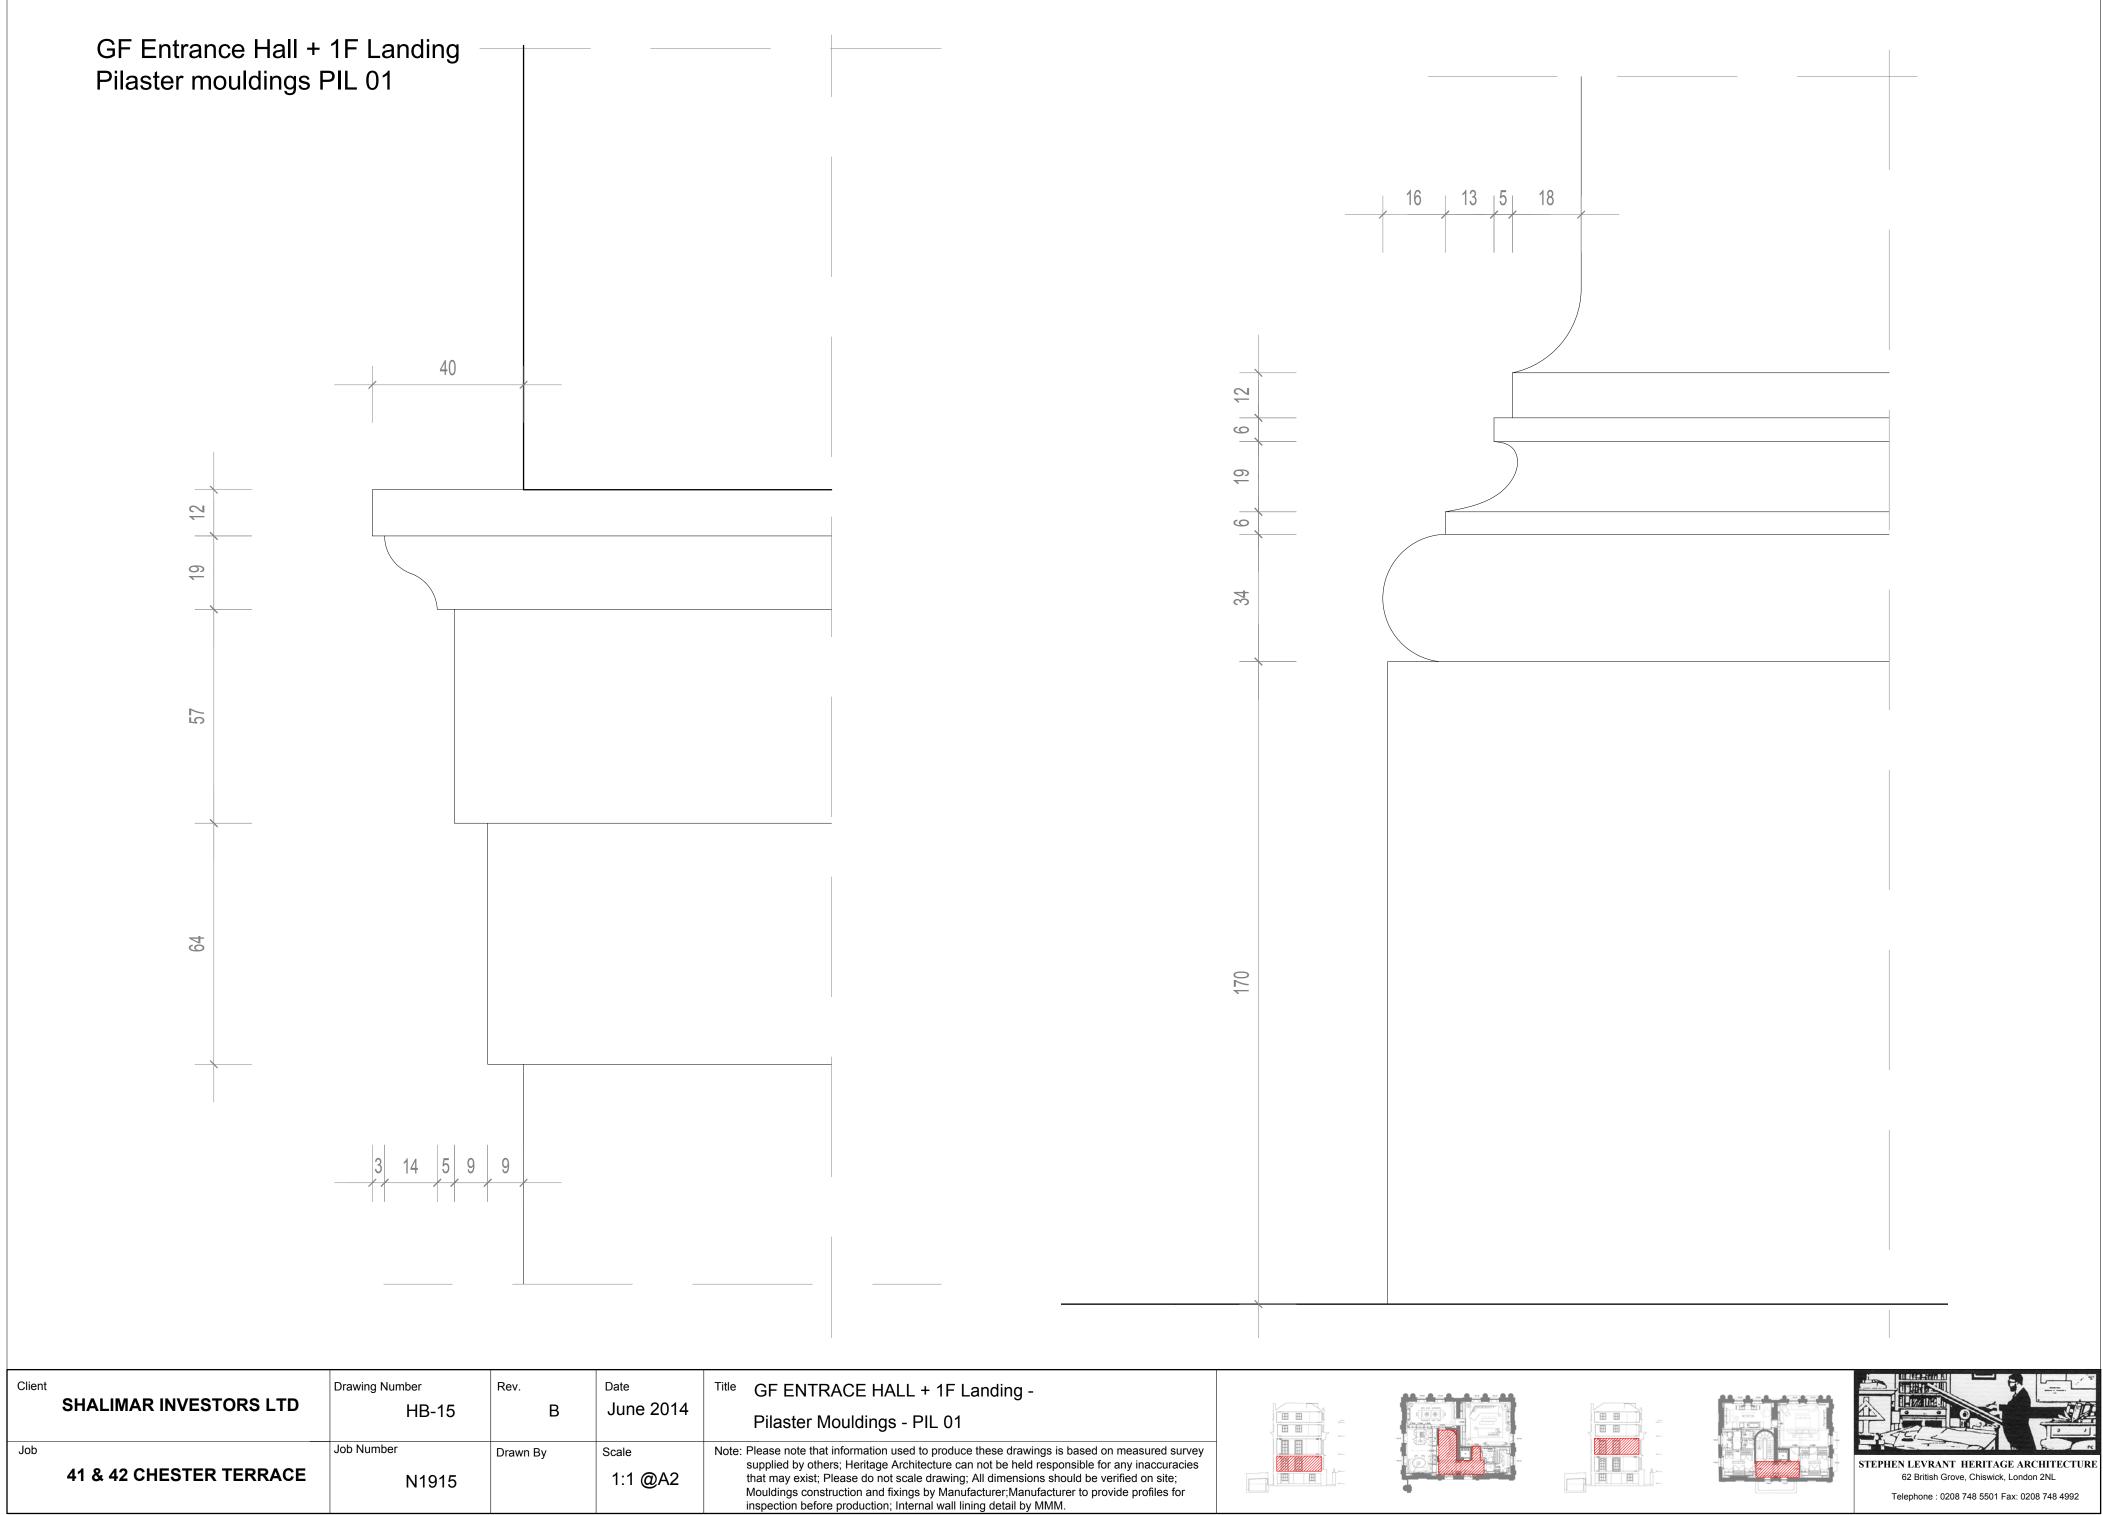

ornice                                                       |                                |
| Job    | 41 & 42 CHESTER TERRACE | Job Number N1915        | Drawn By  | Scale<br>1:1 @A2  | Note: Please note that in<br>supplied by others<br>that may exist; Ple | formation used to p<br>; Heritage Architect<br>ase do not scale dr | oroduce<br>ure can<br>awing; A |



e: Please note that information used to produce these drawings is based on measured survey supplied by others; Heritage Architecture can not be held responsible for any inaccuracies that may exist; Please do not scale drawing; All dimensions should be verified on site; Mouldings construction and fixings by Manufacturer;Manufacturer to provide profiles for inspection before production; Internal wall lining detail by MMM.





























### GROUND FLOOR DOORS



| Client | SHALIMAR INVESTORS LTD  | Drawing Number<br>HB-19 | Rev.<br>B | Date<br>June 2014 | Title<br>GF-1F-2F-3F Doors                                                                                                                                                                                                                                                                                      |
|--------|-------------------------|-------------------------|-----------|-------------------|-----------------------------------------------------------------------------------------------------------------------------------------------------------------------------------------------------------------------------------------------------------------