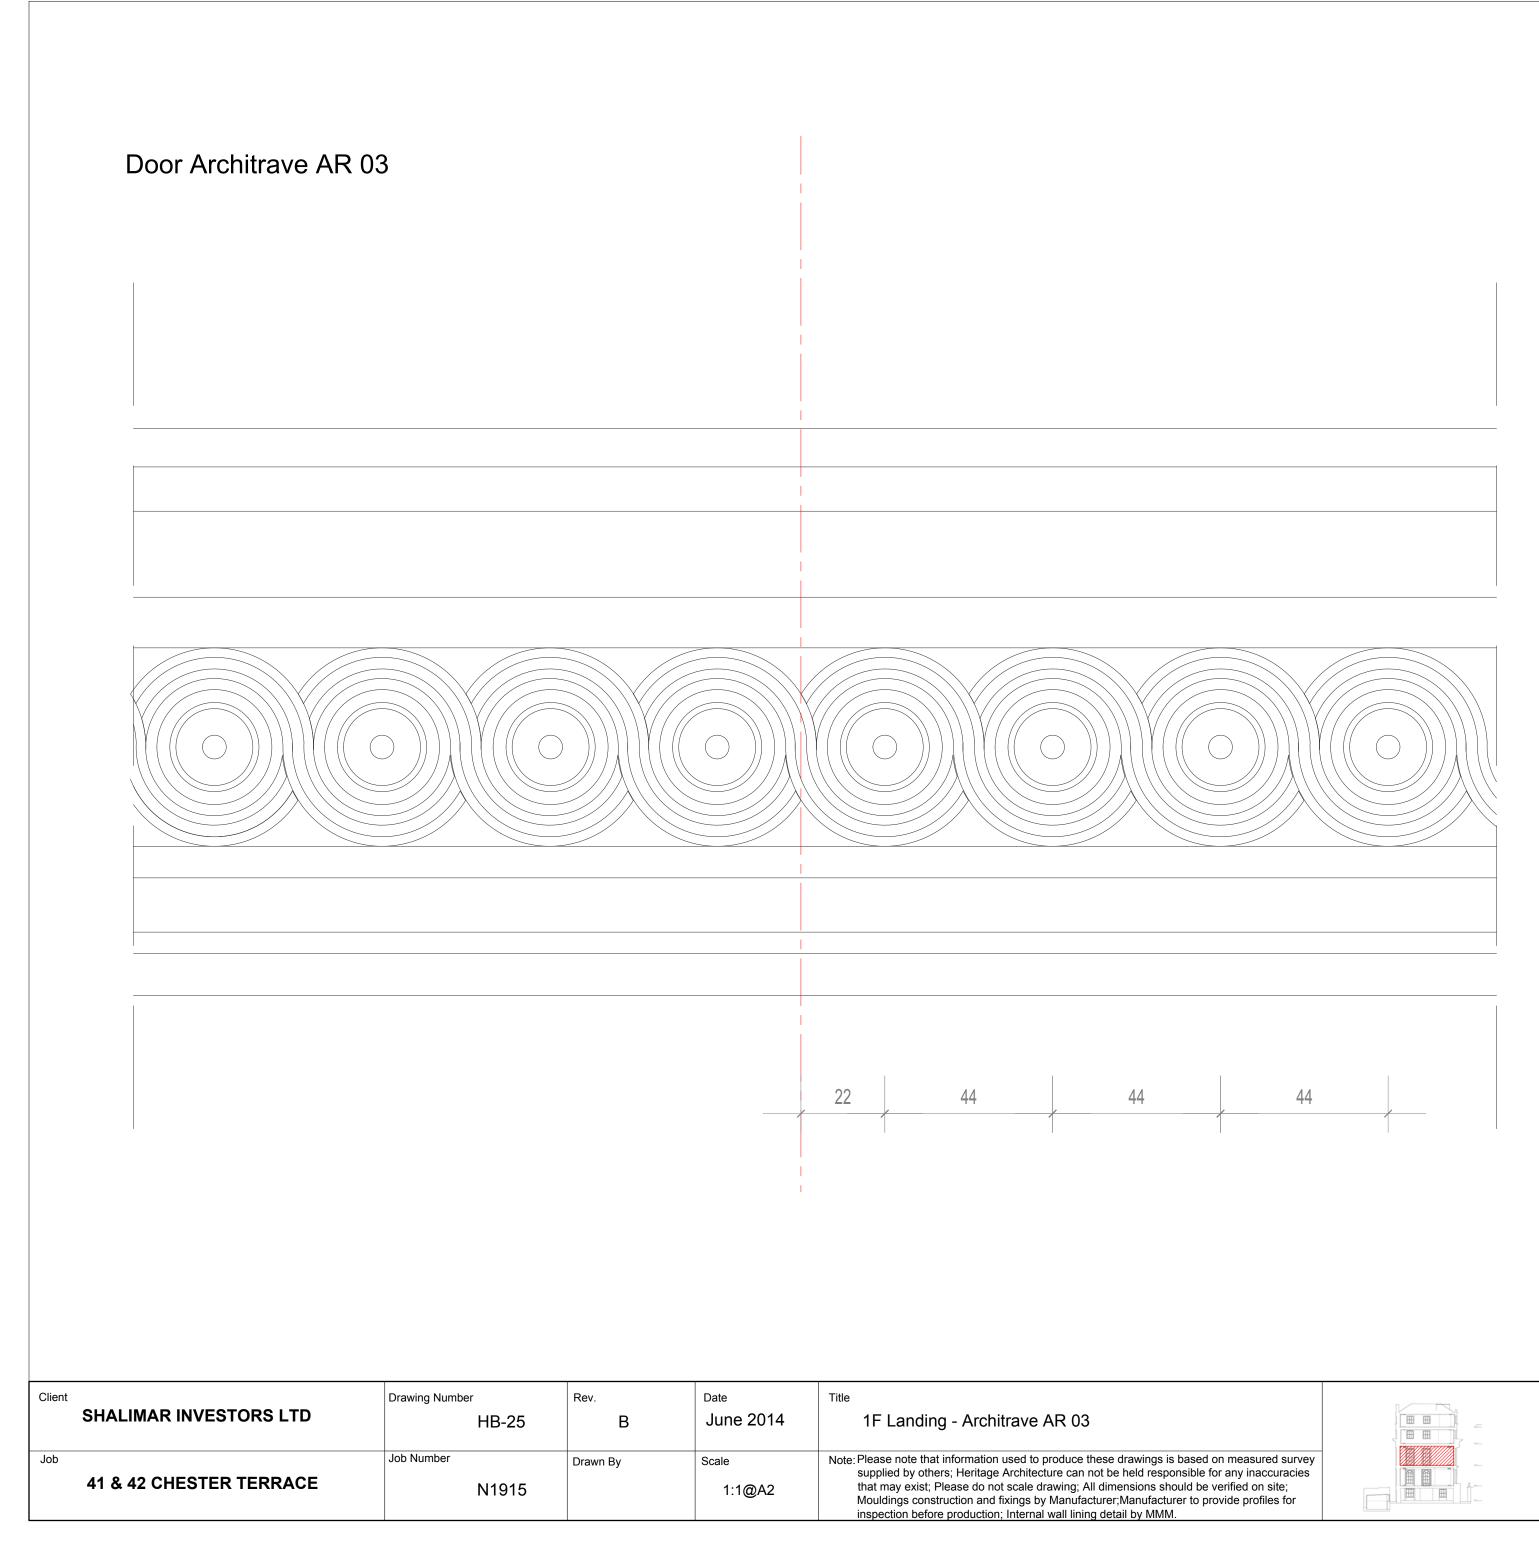

| Clie | SHALIMAR INVESTORS LTD  | Drawing Number<br>HB-24 | Rev.<br>B | Date<br>June 2014 | GF+2F+3F ARCHITRAVES                                                                                                                                                                                                                                                                                                                                      |
|------|-------------------------|-------------------------|-----------|-------------------|-----------------------------------------------------------------------------------------------------------------------------------------------------------------------------------------------------------------------------------------------------------------------------------------------------------------------------------------------------------|
| Job  | 41 & 42 CHESTER TERRACE | Job Number<br>N1915     | Drawn By  | Scale<br>1:1 @A2  | Note: Please note that information used to produce these drawings is ba<br>supplied by others; Heritage Architecture can not be held respons<br>that may exist; Please do not scale drawing; All dimensions shoul<br>Mouldings construction and fixings by Manufacturer;Manufacturer<br>inspection before production; Internal wall lining detail by MMM. |