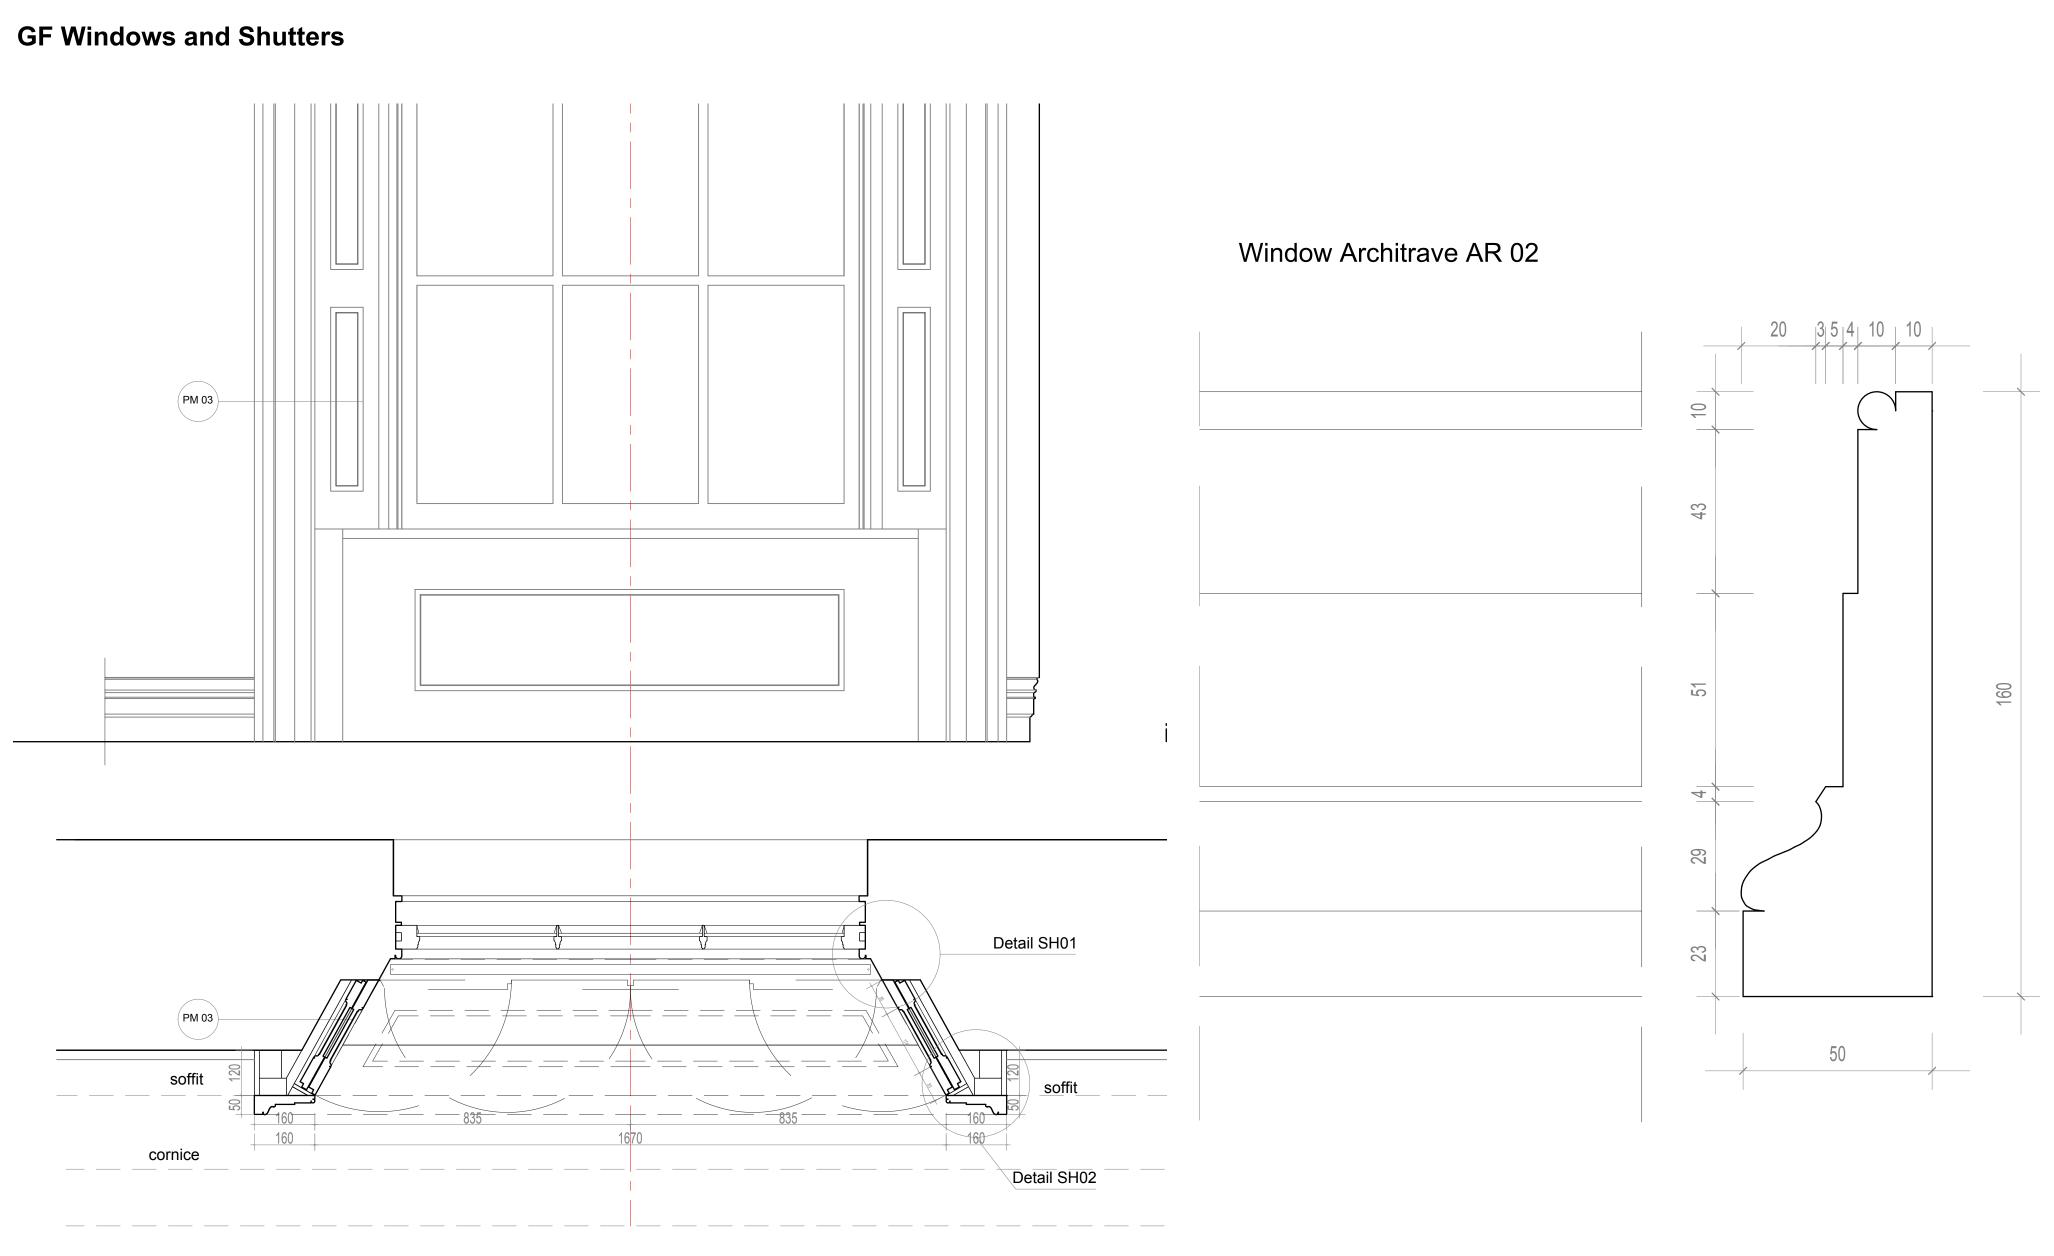

# 1:10 @A2

| Client<br>SHALIMAR INVESTORS LTD | Drawing Number<br>HB-28 | Rev.<br>C | <sub>Date</sub><br>July 2014 | Title<br>GF Windows and Shutters - DETAI                                                                                                                                                                                                                                                            |
|----------------------------------|-------------------------|-----------|------------------------------|-----------------------------------------------------------------------------------------------------------------------------------------------------------------------------------------------------------------------------------------------------------------------------------------------------|
| Job<br>41 & 42 CHESTER TERRACE   | Job Number<br>N1915     | Drawn By  | Scale<br>1:10@A2             | Note: Please note that information used to produce these dr<br>supplied by others; Heritage Architecture can not be h<br>that may exist; Please do not scale drawing; All dimer<br>Mouldings construction and fixings by Manufacturer;<br>inspection before production; Internal wall lining detail |

AILS

e drawings is based on measured survey be held responsible for any inaccuracies imensions should be verified on site; er;Manufacturer to provide profiles for etail by MMM.