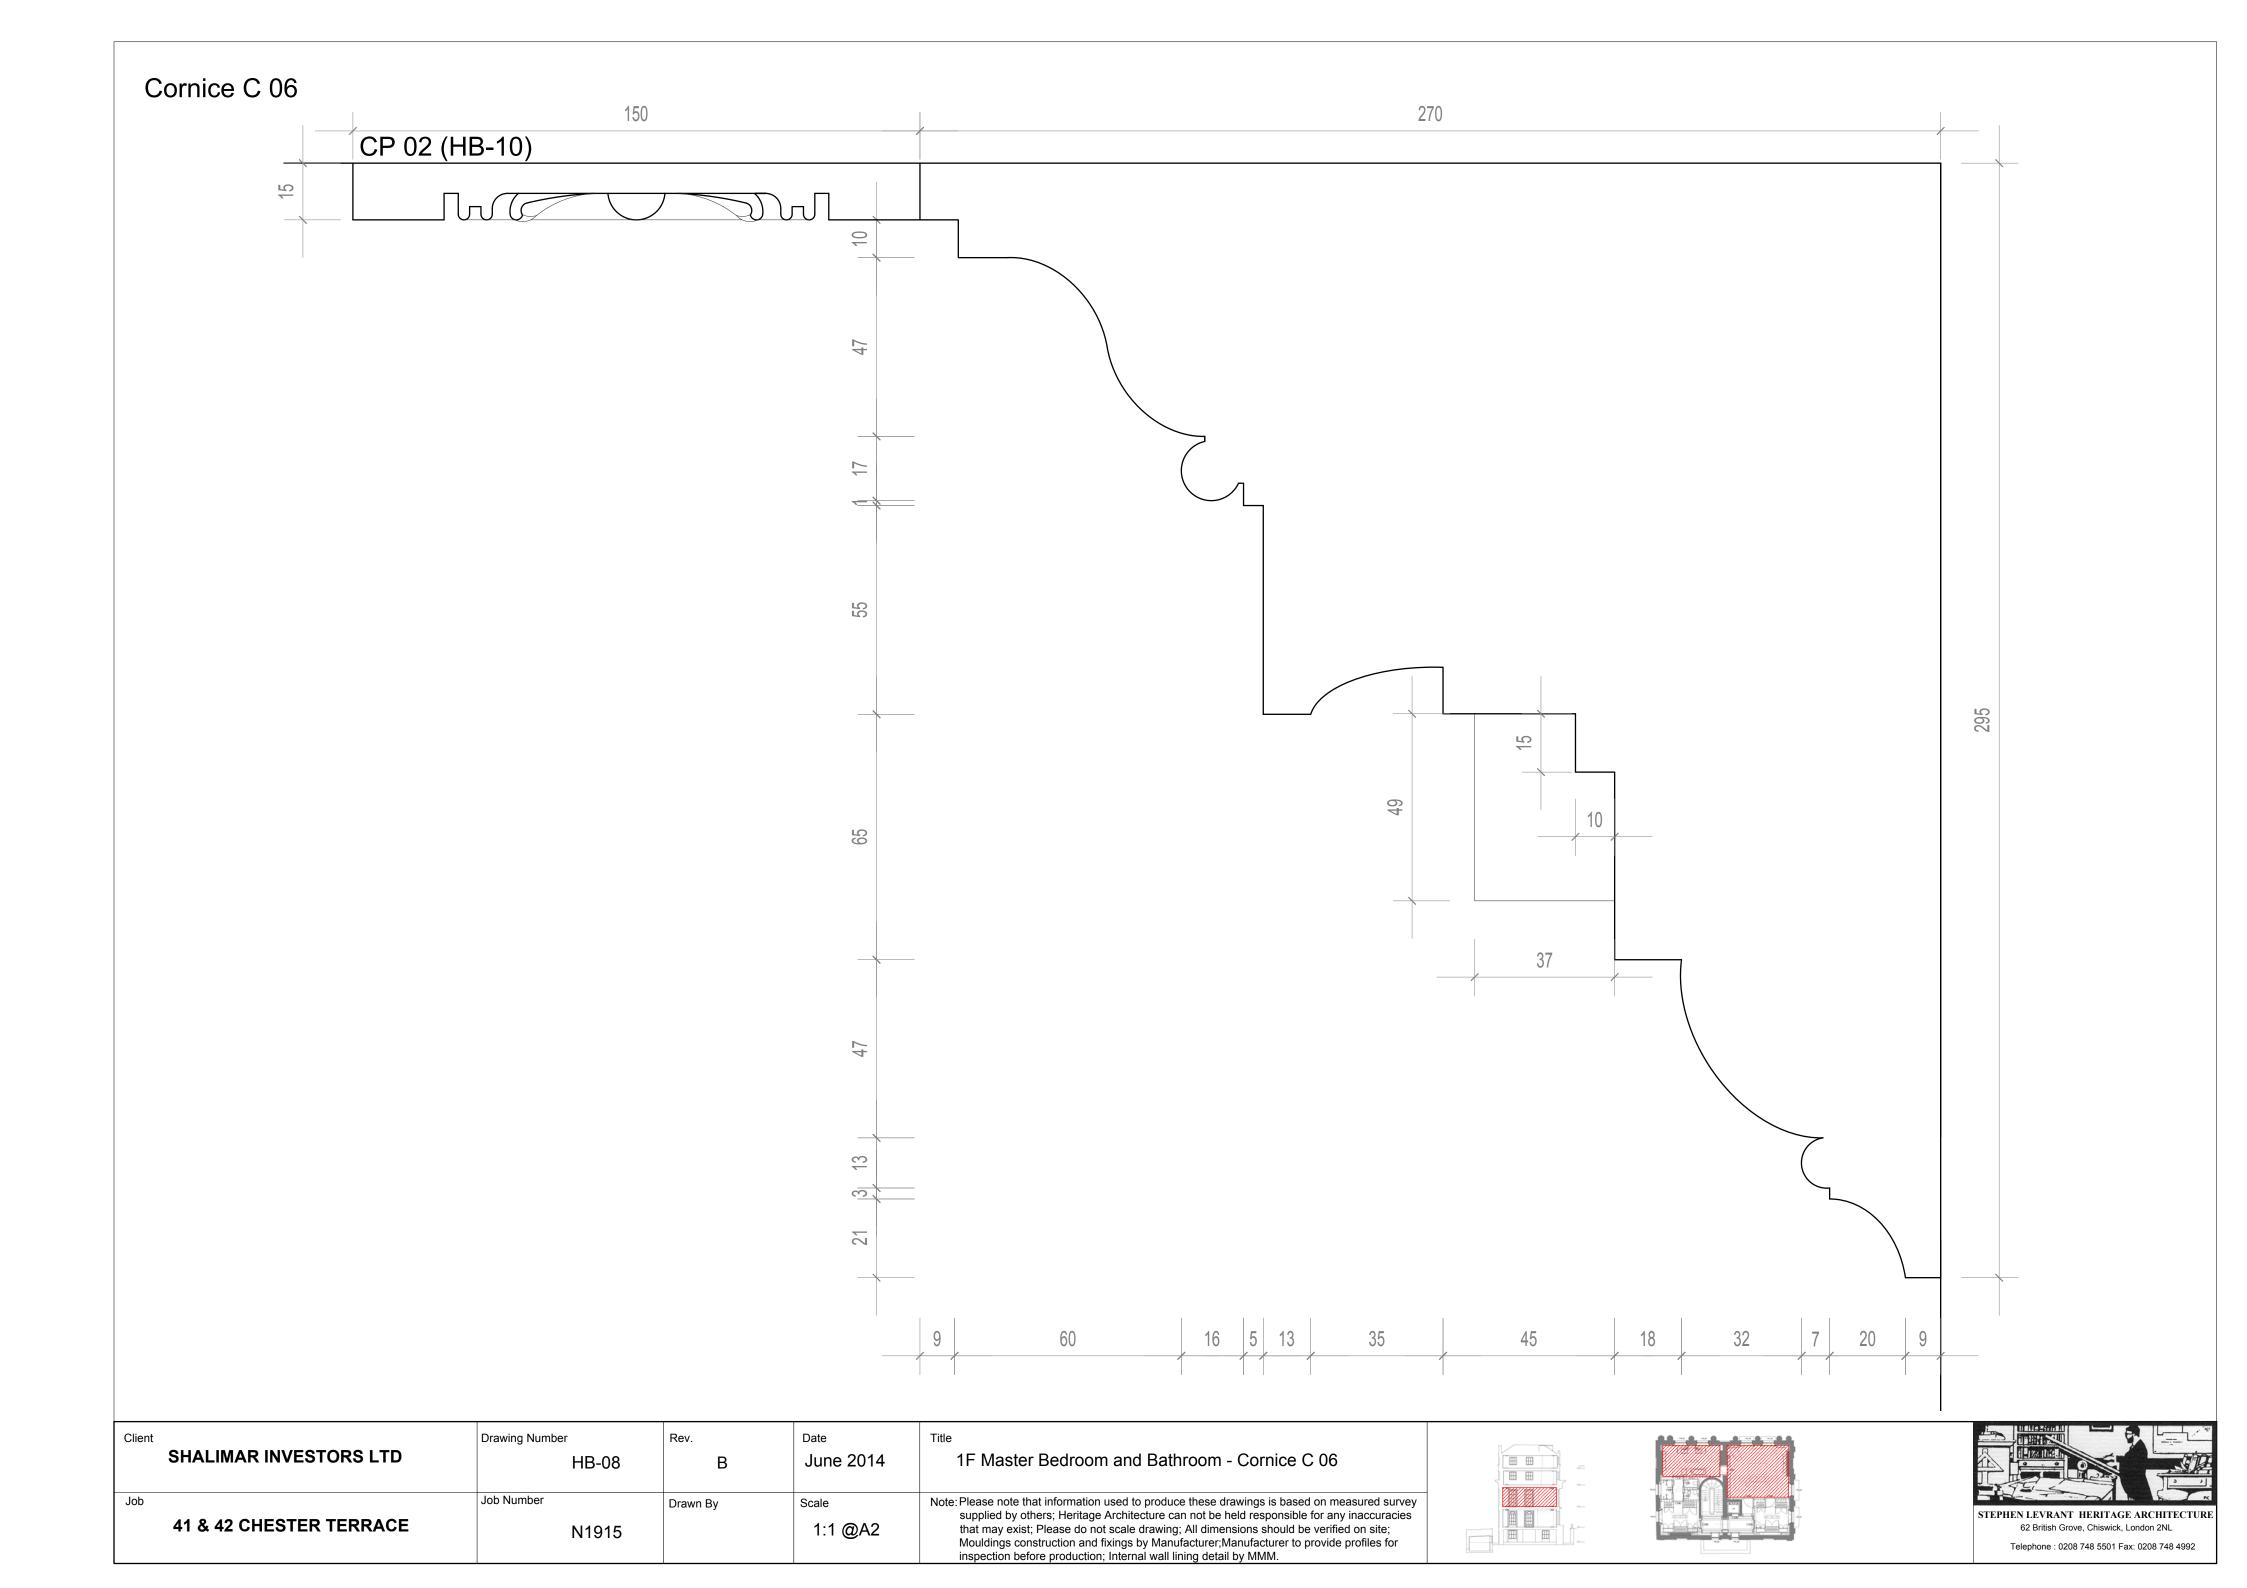

these drawings is based on measured survey not be held responsible for any inaccuracies All dimensions should be verified on site; cturer;Manufacturer to provide profiles for ng detail by MMM.

| Client<br>Job | SHALIMAR INVESTORS LTD<br>41 & 42 CHESTER TERRACE | Drawing Number<br>HB-11<br>Job Number<br>N1915 | Rev.<br>B<br>Drawn By | Date<br>June 2014<br>Scale<br>1:1 @A2 | Title<br><b>1F Dressing Room</b><br>Note: Please note that information of<br>supplied by others; Heritage<br>that may exist; Please do not<br>Mouldings construction and fin<br>increasion before productions |
|---------------|---------------------------------------------------|------------------------------------------------|-----------------------|---------------------------------------|---------------------------------------------------------------------------------------------------------------------------------------------------------------------------------------------------------------|
|               |                                                   |                                                | I                     | 1                                     |                                                                                                                                                                                                               |
|               |                                                   |                                                |                       |                                       |                                                                                                                                                                                                               |
|               |                                                   |                                                |                       |                                       |                                                                                                                                                                                                               |
|               |                                                   |                                                |                       |                                       |                                                                                                                                                                                                               |
|               |                                                   |                                                |                       |                                       |                                                                                                                                                                                                               |
| -             |                                                   |                                                |                       |                                       |                                                                                                                                                                                                               |
|               |                                                   |                                                |                       |                                       |                                                                                                                                                                                                               |
|               |                                                   |                                                |                       |                                       |                                                                                                                                                                                                               |
| -             |                                                   |                                                |                       |                                       |                                                                                                                                                                                                               |
|               |                                                   |                                                |                       |                                       |                                                                                                                                                                                                               |
| -             |                                                   |                                                |                       |                                       |                                                                                                                                                                                                               |
|               |                                                   |                                                |                       |                                       |                                                                                                                                                                                                               |
|               | Cornice C 07                                      |                                                |                       |                                       |                                                                                                                                                                                                               |
|               |                                                   |                                                |                       |                                       |                                                                                                                                                                                                               |

n - Cornice C07

te: Please note that information used to produce these drawings is based on measured survey supplied by others; Heritage Architecture can not be held responsible for any inaccuracies that may exist; Please do not scale drawing; All dimensions should be verified on site; Mouldings construction and fixings by Manufacturer;Manufacturer to provide profiles for inspection before production; Internal wall lining detail by MMM.