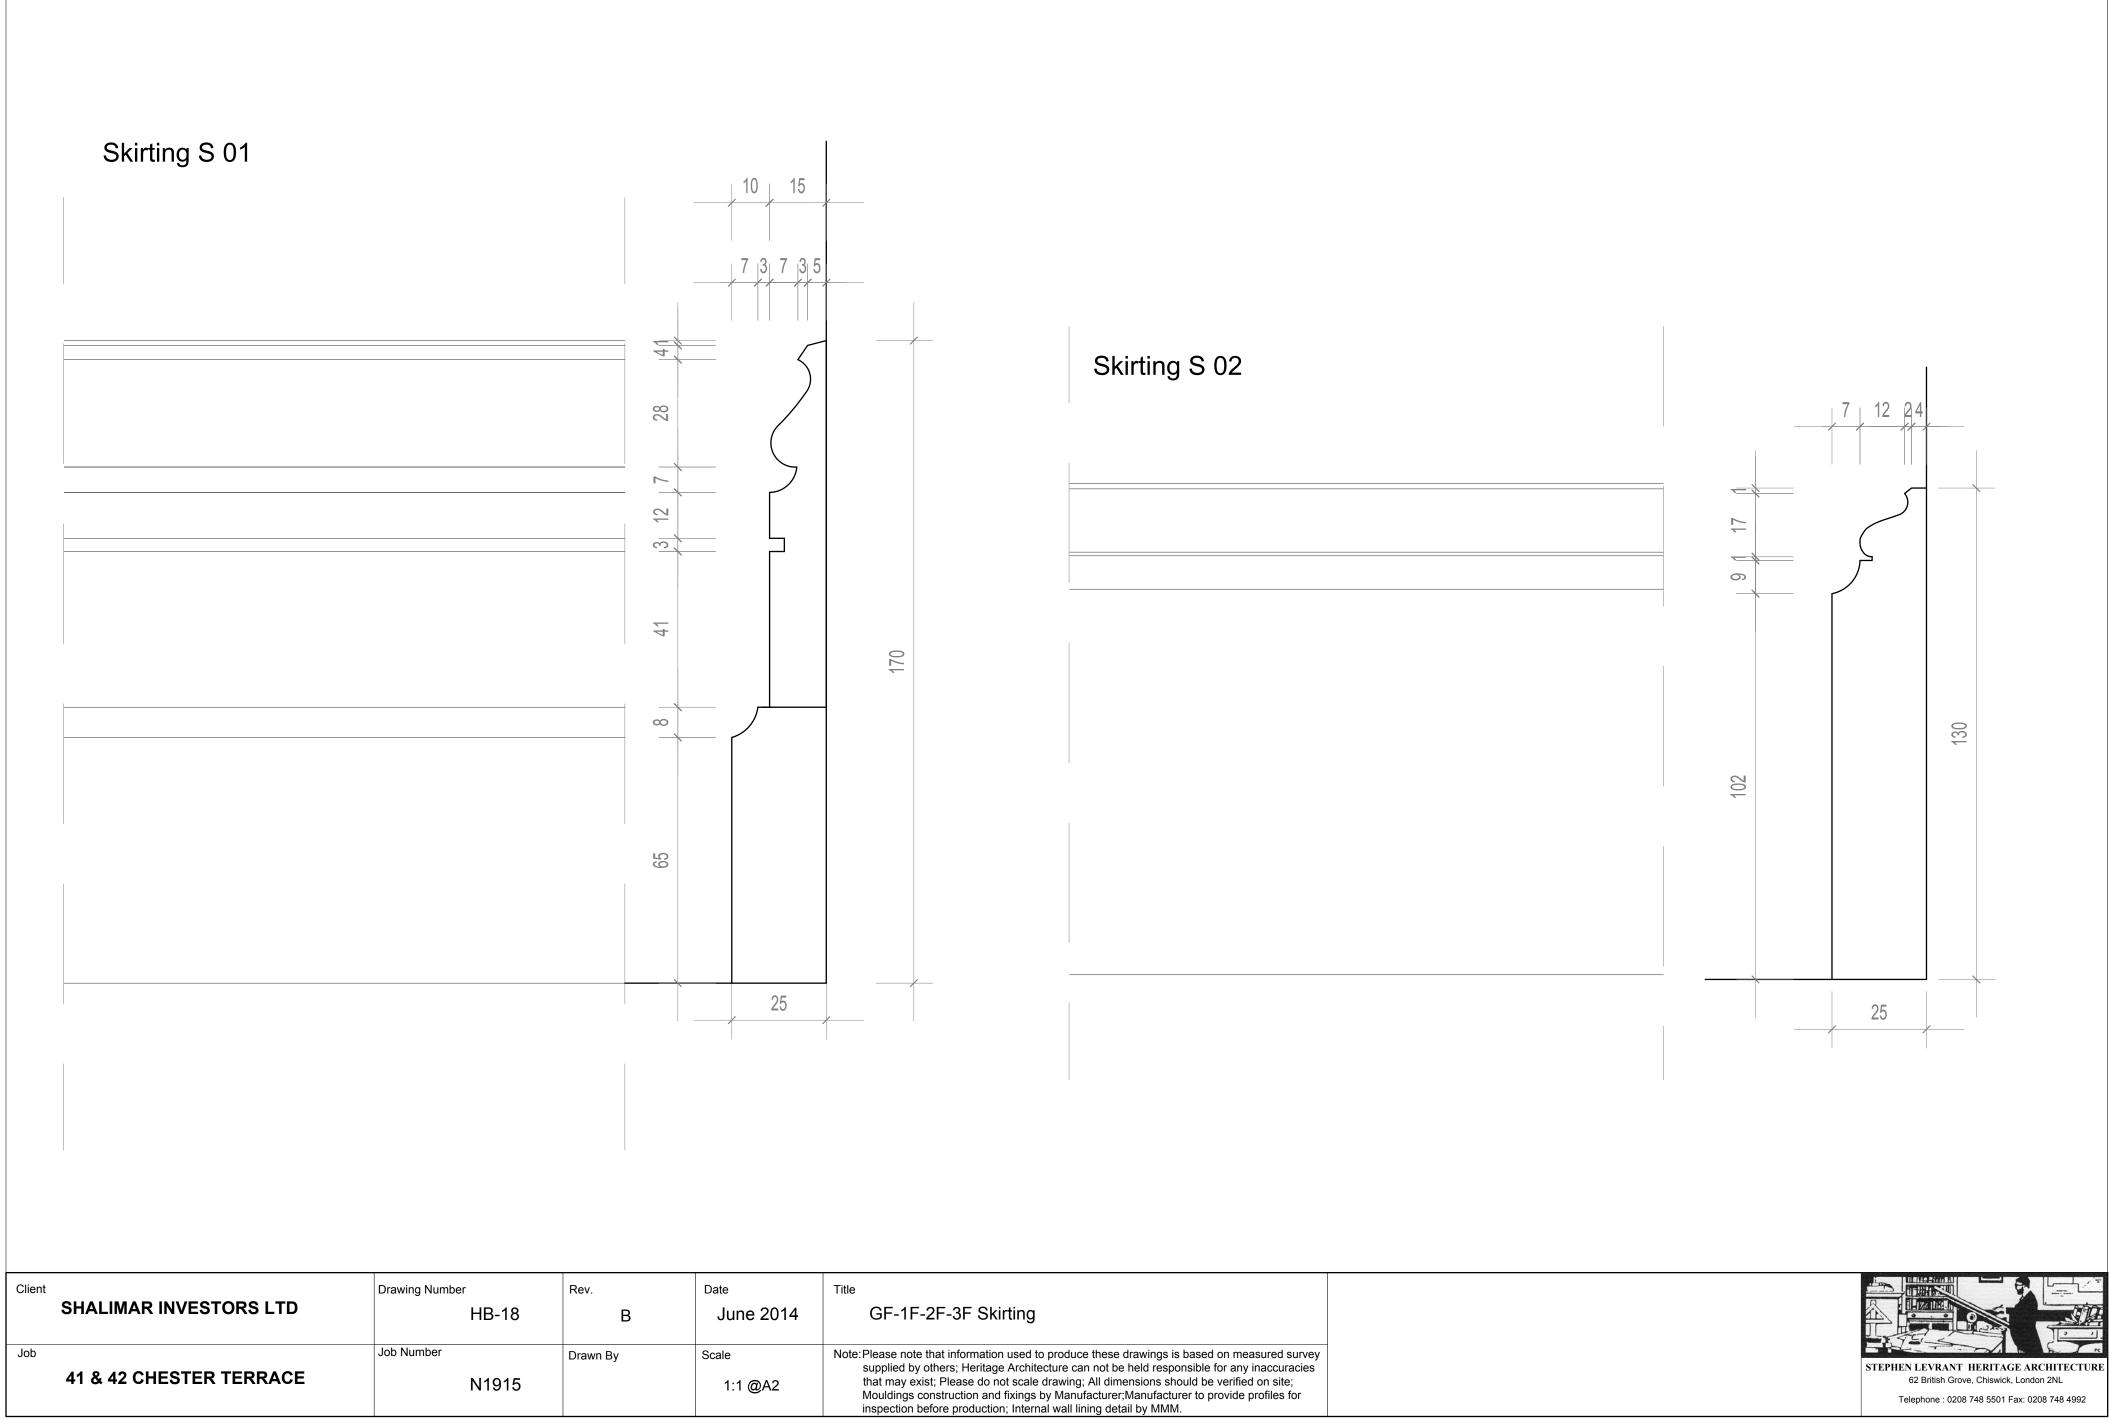

|                                |
| Job    | 41 & 42 CHESTER TERRACE | Job Number N1915        | Drawn By  | Scale<br>1:1 @A2  | Note: Please note that in<br>supplied by others<br>that may exist; Ple | formation used to p<br>; Heritage Architect<br>ase do not scale dr | oroduce<br>ure can<br>awing; A |



e: Please note that information used to produce these drawings is based on measured survey supplied by others; Heritage Architecture can not be held responsible for any inaccuracies that may exist; Please do not scale drawing; All dimensions should be verified on site; Mouldings construction and fixings by Manufacturer;Manufacturer to provide profiles for inspection before production; Internal wall lining detail by MMM.





























### GROUND FLOOR DOORS



| Client | SHALIMAR INVESTORS LTD  | Drawing Number<br>HB-19 | Rev.<br>B | Date<br>June 2014 | Title<br>GF-1F-2F-3F Doors                                                                                                                                                                                                                                                                                      |
|--------|-------------------------|-------------------------|-----------|-------------------|-------------------------------------------------------------------------------------------------------------------------------------------------------------------------------------------------------------------------------------------------------------------------------