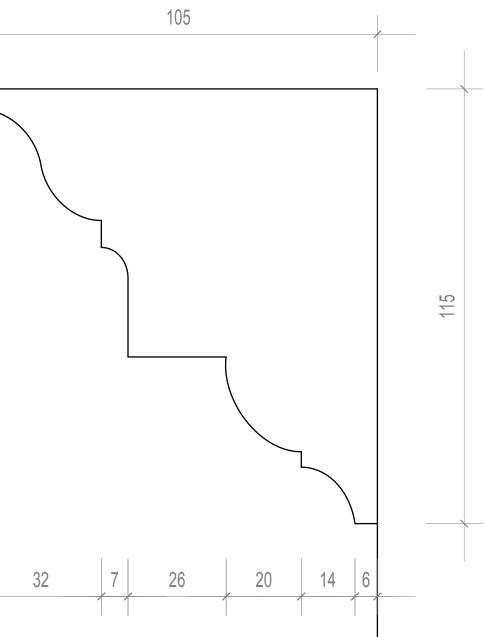

| Cornice 08                     |                              |          |                             |                                                                                                                                                                                                                                               |                                                                                                                                                                                                                                                   |
|--------------------------------|------------------------------|----------|-----------------------------|-----------------------------------------------------------------------------------------------------------------------------------------------------------------------------------------------------------------------------------------------|---------------------------------------------------------------------------------------------------------------------------------------------------------------------------------------------------------------------------------------------------|
|                                |                              |          |                             | 59                                                                                                                                                                                                                                            |                                                                                                                                                                                                                                                   |
|                                |                              |          |                             | 15 4 25 29 7                                                                                                                                                                                                                                  |                                                                                                                                                                                                                                                   |
|                                |                              |          |                             |                                                                                                                                                                                                                                               | 32 7 26                                                                                                                                                                                                                                           |
| Client                         | Drawing Number               | Rev.     | Date                        | Title                                                                                                                                                                                                                                         |                                                                                                                                                                                                                                                   |
| Job<br>41 & 42 CHESTER TERRACE | HB-12<br>Job Number<br>N1915 | Drawn By | June 2014   Scale   1:1 @A2 | 2F Bedrooms - Cornice   Note: Please note that information used to p<br>supplied by others; Heritage Architectu<br>that may exist; Please do not scale dra<br>Mouldings construction and fixings by<br>inspection before production; Internal | roduce these drawings is based on measured survey<br>ure can not be held responsible for any inaccuracies<br>awing; All dimensions should be verified on site;<br>Manufacturer;Manufacturer to provide profiles for<br>wall lining detail by MMM. |