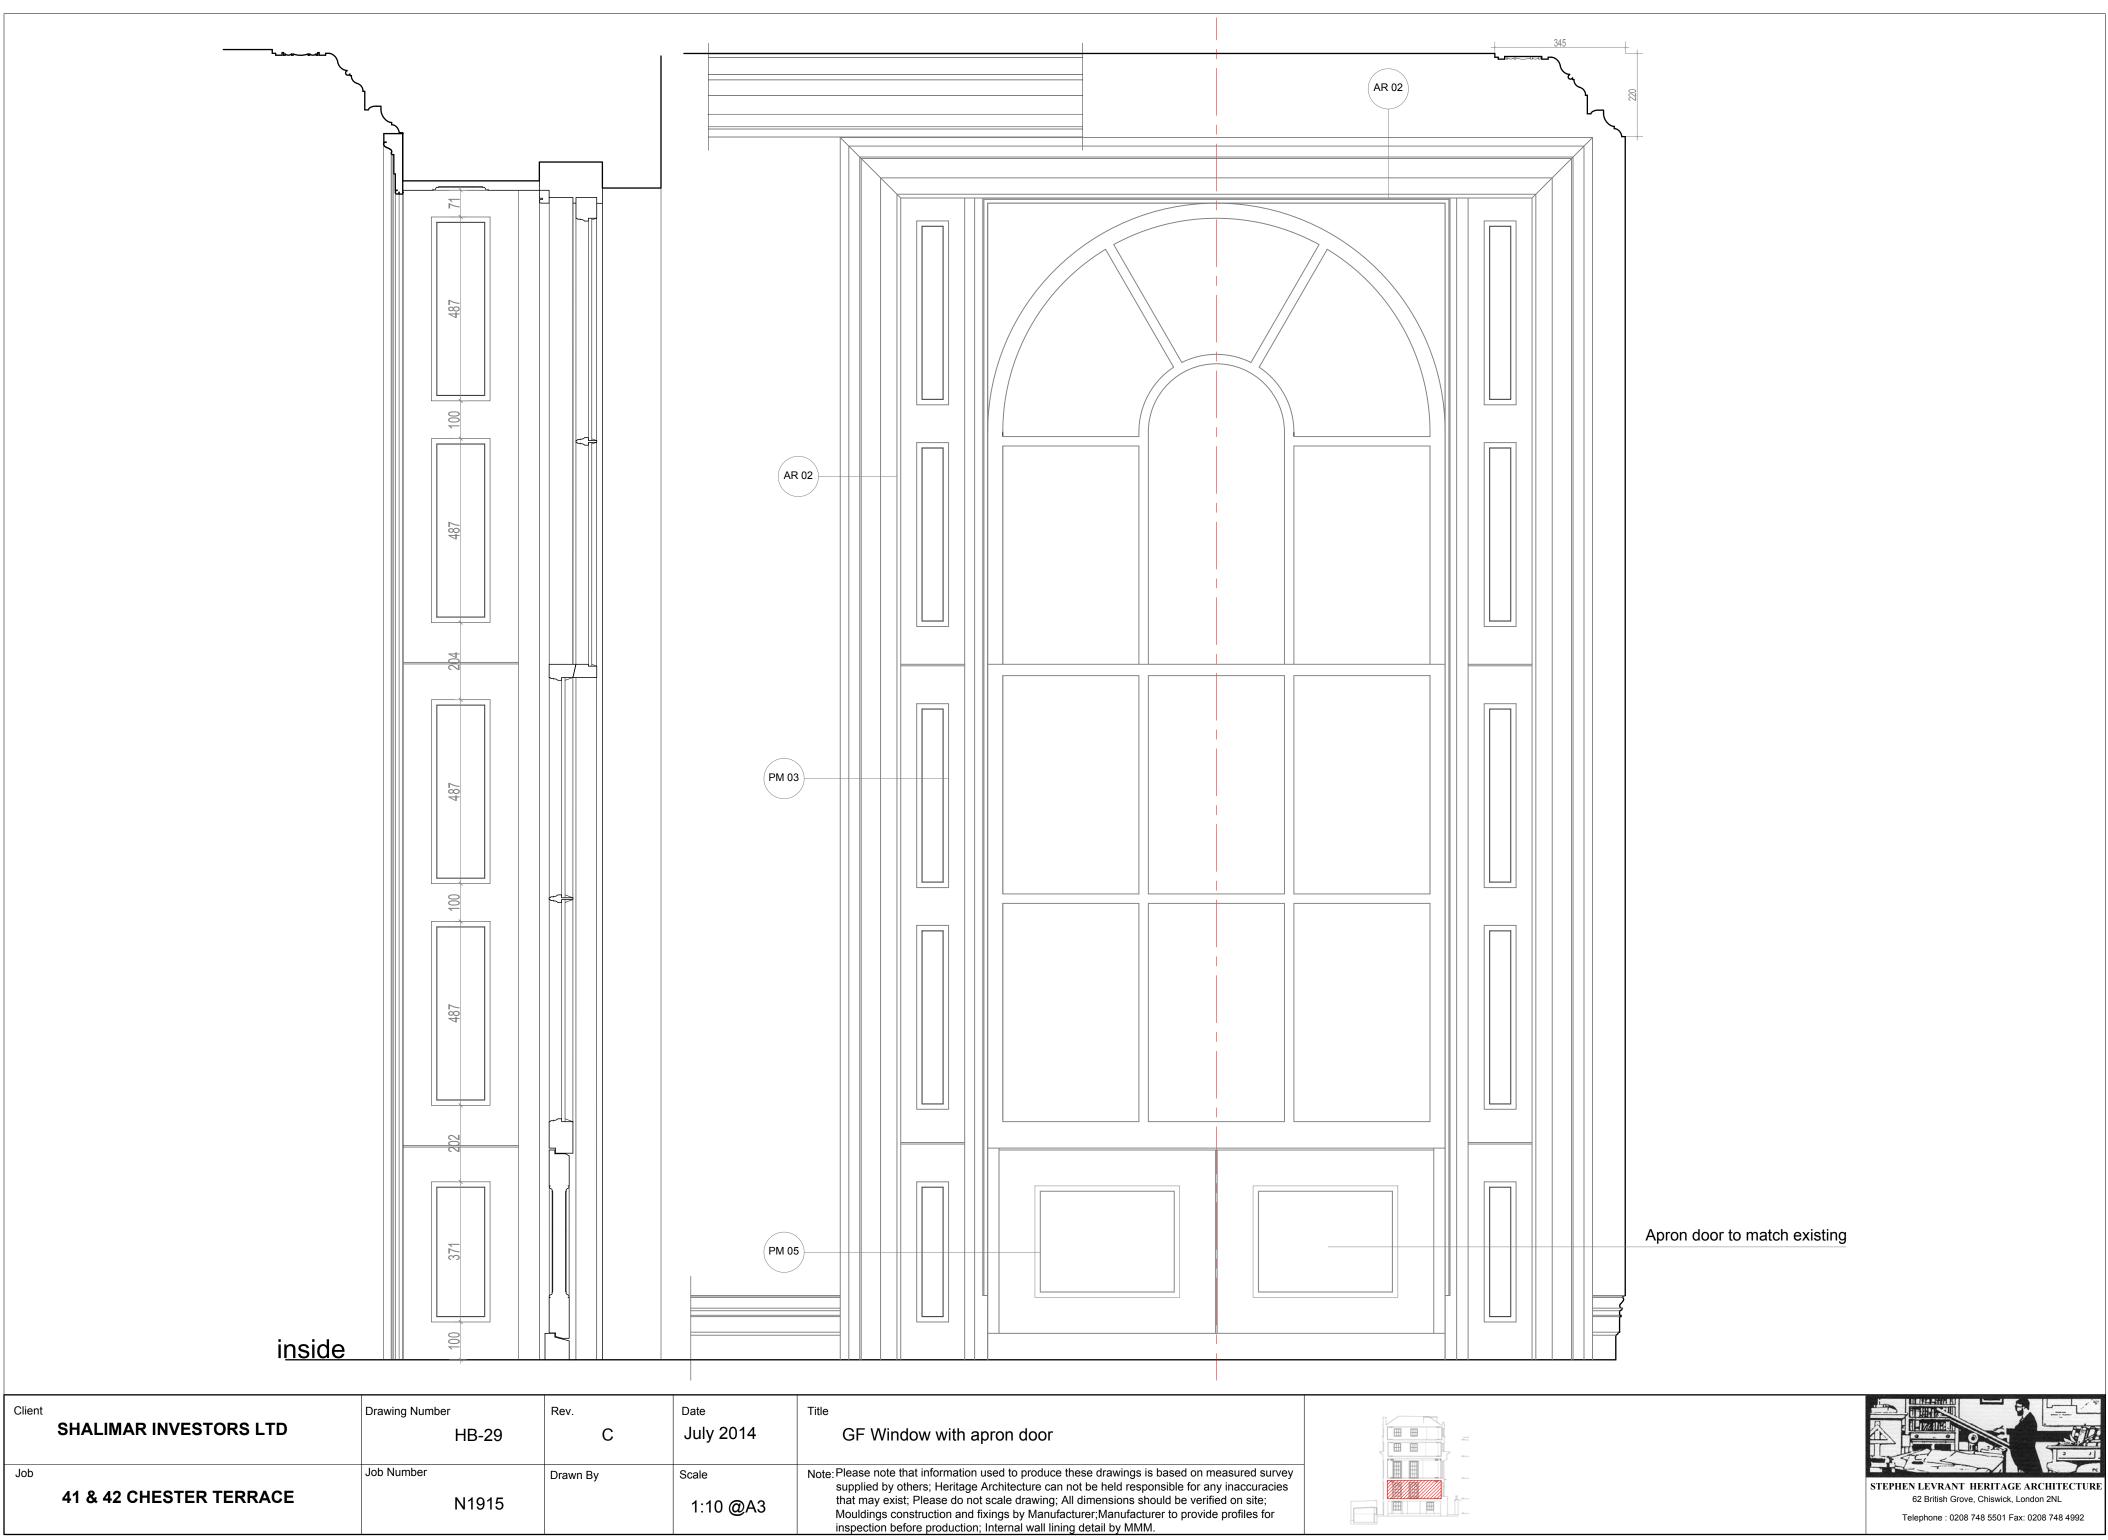

----------------------------------------------------------------------------------------------------------------------------------------------------------------------------------------------------------------------|
| Job<br>41 & 42 CHESTER TERRACE   | Job Number<br>N1915     | Drawn By  | Scale<br>1:10@A2             | Note: Please note that information used to produce these dr<br>supplied by others; Heritage Architecture can not be h<br>that may exist; Please do not scale drawing; All dimer<br>Mouldings construction and fixings by Manufacturer;<br>inspection before production; Internal wall lining detail |

AILS

e drawings is based on measured survey be held responsible for any inaccuracies imensions should be verified on site; er;Manufacturer to provide profiles for etail by MMM.

















# CATALOGUES

Albert E. Chapman Ltd., The Chapman Collection Vol. I, Curtains & Draperies, Tabard Publishing, Hemel Hempstead, 1993 Colbran, Bratt, Fireplaces, Bratt Colbran Limited, London,

G. Jackson & Sons Limited, Cornices Mouldings and Ornaments from the workshops of G. Jackson & Sons Limited, Winsley Press Agency Limited, London, 1932 G. Jackson & Sons Limited, Fireplaces, Winsley Press Agency Limited, London

Inch, Peter, Architecture before 1900, Inch Books, 2013

Ed. Morand, Peter, English Chimney-Pieces Their Design and Development, architectural Book Publishing Co. Inc., New York, 1927 The Architect Portfolio, Supplement to The Architect & Building News, London, 1930-1937 Trendall, E. W., Examples for Interior Finishings, Bloomfield Books & Publications, Doncaster,