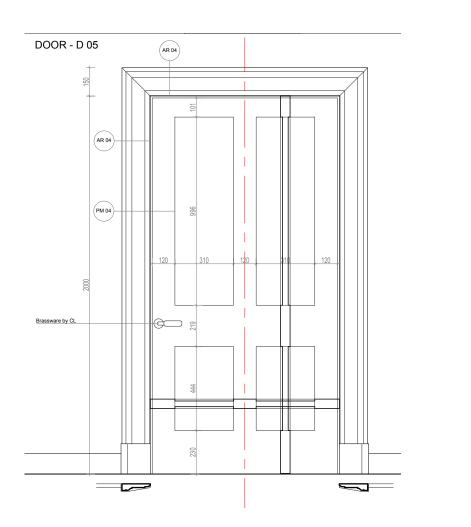

# SECOND FLOOR DOORS

### THIRD FLOOR DOORS

Irawings is based on measured survey held responsible for any inaccuracies nsions should be verified on site; Manufacturer to provide profiles for il by MMM.

41 & 42 CHESTER TERRACE