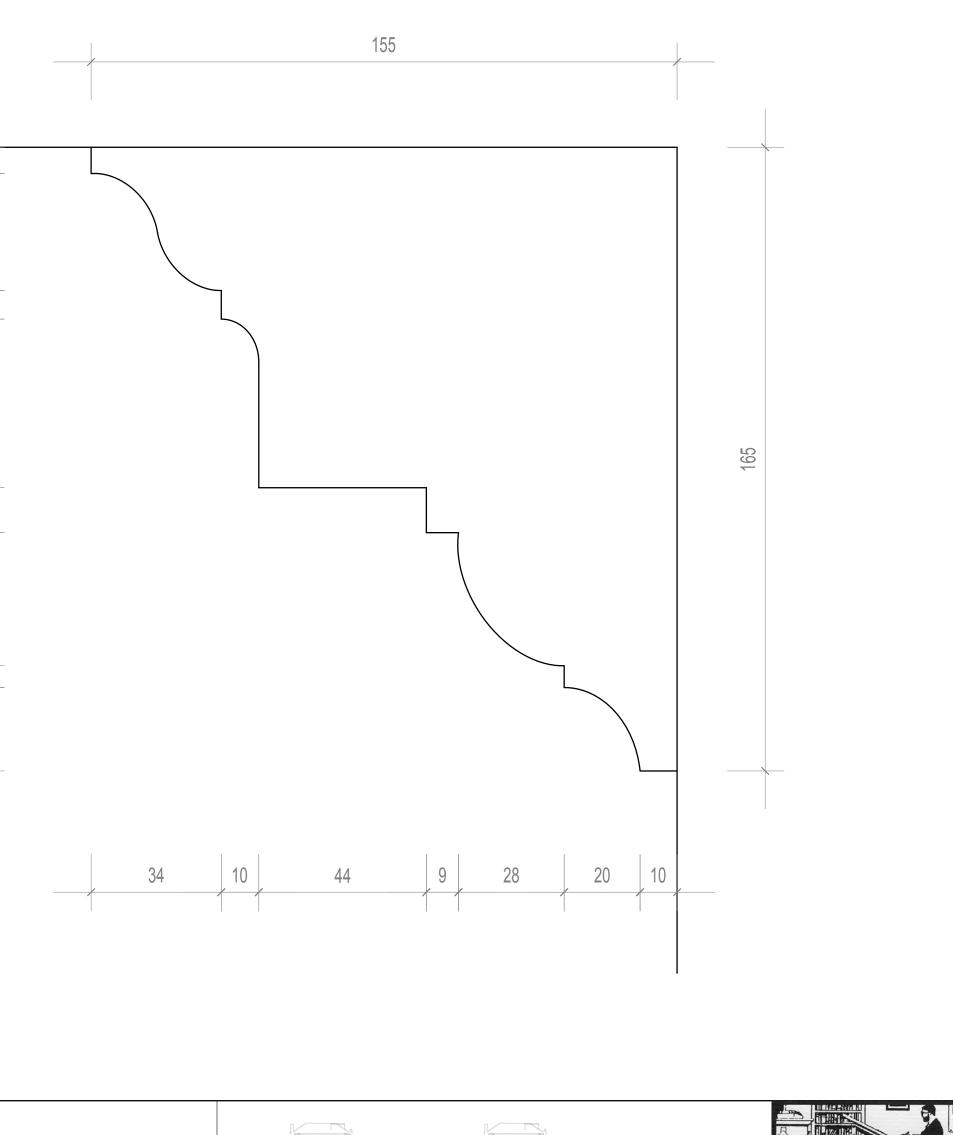

### 3F Bedrooms Cornice 10

Please note that information used to produce these drawings is based on measured survey supplied by others; Heritage Architecture can not be held responsible for any inaccuracies that may exist; Please do not scale drawing; All dimensions should be verified on site; Mouldings construction and fixings by Manufacturer; Manufacturer to provide profiles for inspection before production; Internal wall lining detail by MMM.