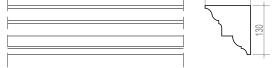

### THIRD FLOOR CORNICES

### 3F Landing Cornice 09

|   | 1 | 160  |
|---|---|------|
|   |   |      |
| · |   |      |
|   |   | گر ا |
|   |   | Л    |