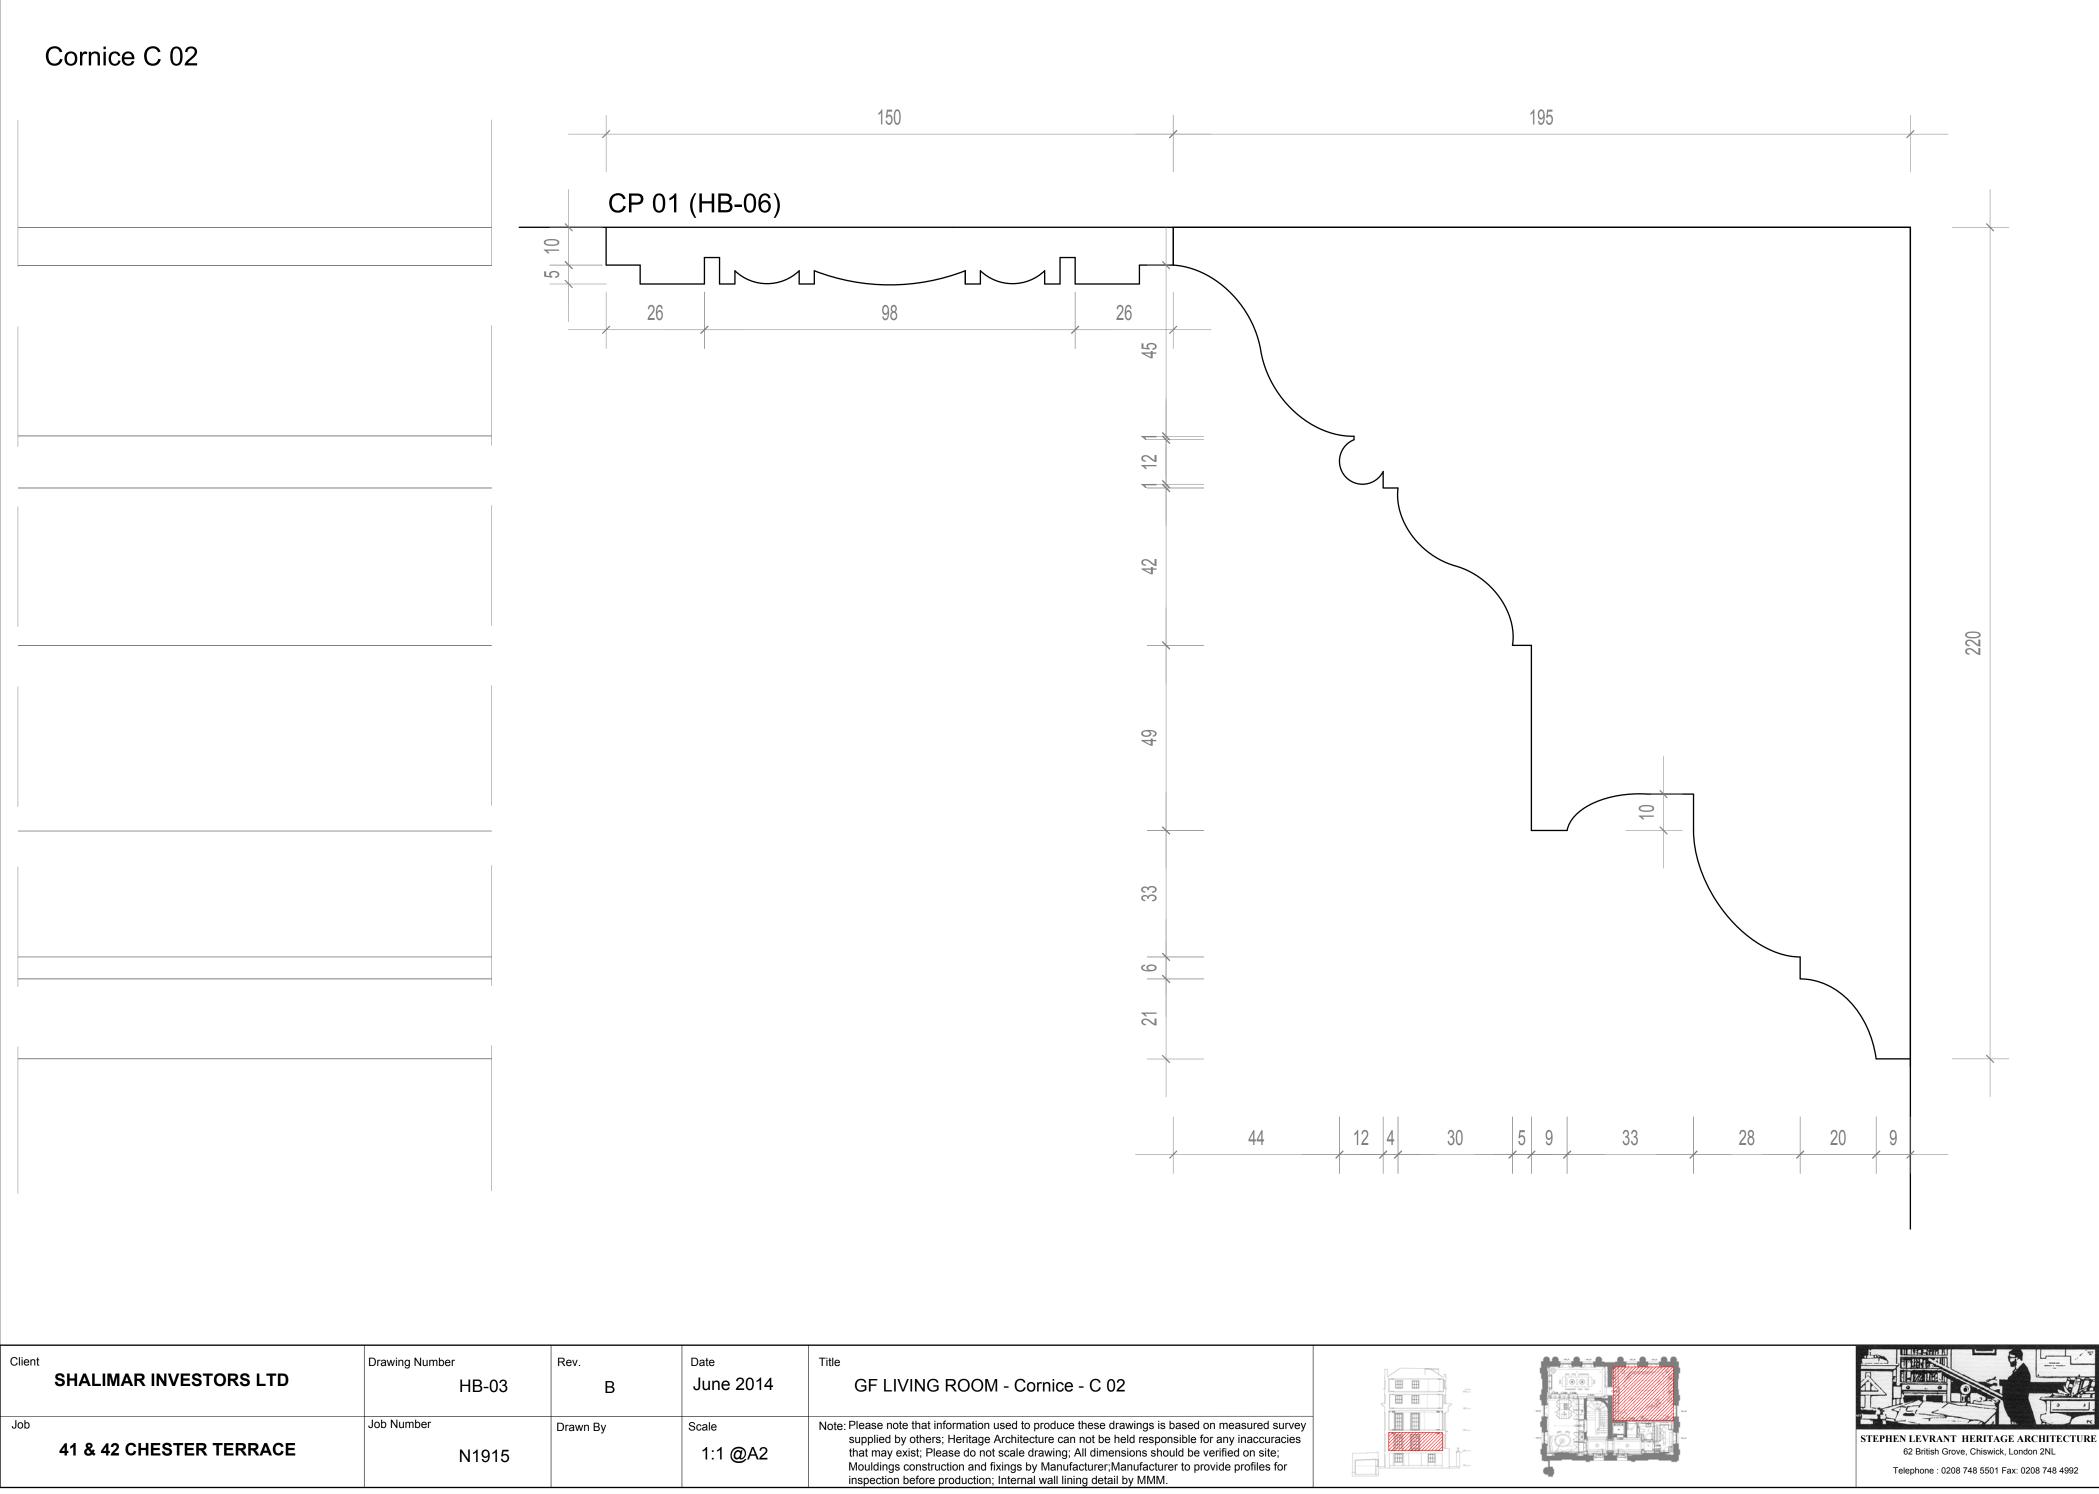

ERRACE

# SECOND FLOOR CORNICES

### 2F Landing



### Bedrooms





### THIRD FLOOR CORNICES

### 3F Landing Cornice 09

|   | 1 | 160  |
|---|---|------|
|   |   |      |
| · |   |      |
|   |   | گر ا |
|   |   | Л    |

### 3F Bedrooms Cornice 10





Please note that information used to produce these drawings is based on measured survey supplied by others; Heritage Architecture can not be held responsible for any inaccuracies that may exist; Please do not scale drawing; All dimensions should be verified on site; Mouldings construction and fixings by Manufacturer; Manufacturer to provide profiles for inspection before production; Internal wall lining detail by MMM.

PHEN LEVRANT HERITAGE ARCHITECTU 62 British Grove, Chiswick, London 2NL Telephone : 0208 748 5501 Fax: 0208 748 4992







|        | Cornice C 04            |                         |          |                   |                                                                                                                                                             |
|--------|-------------------------|-------------------------|----------|-------------------|-------------------------------------------------------------------------------------------------------------------------------------------------------------|
|        |                         |                         |          |                   |                                                                                                                                                             |
|        |                         |