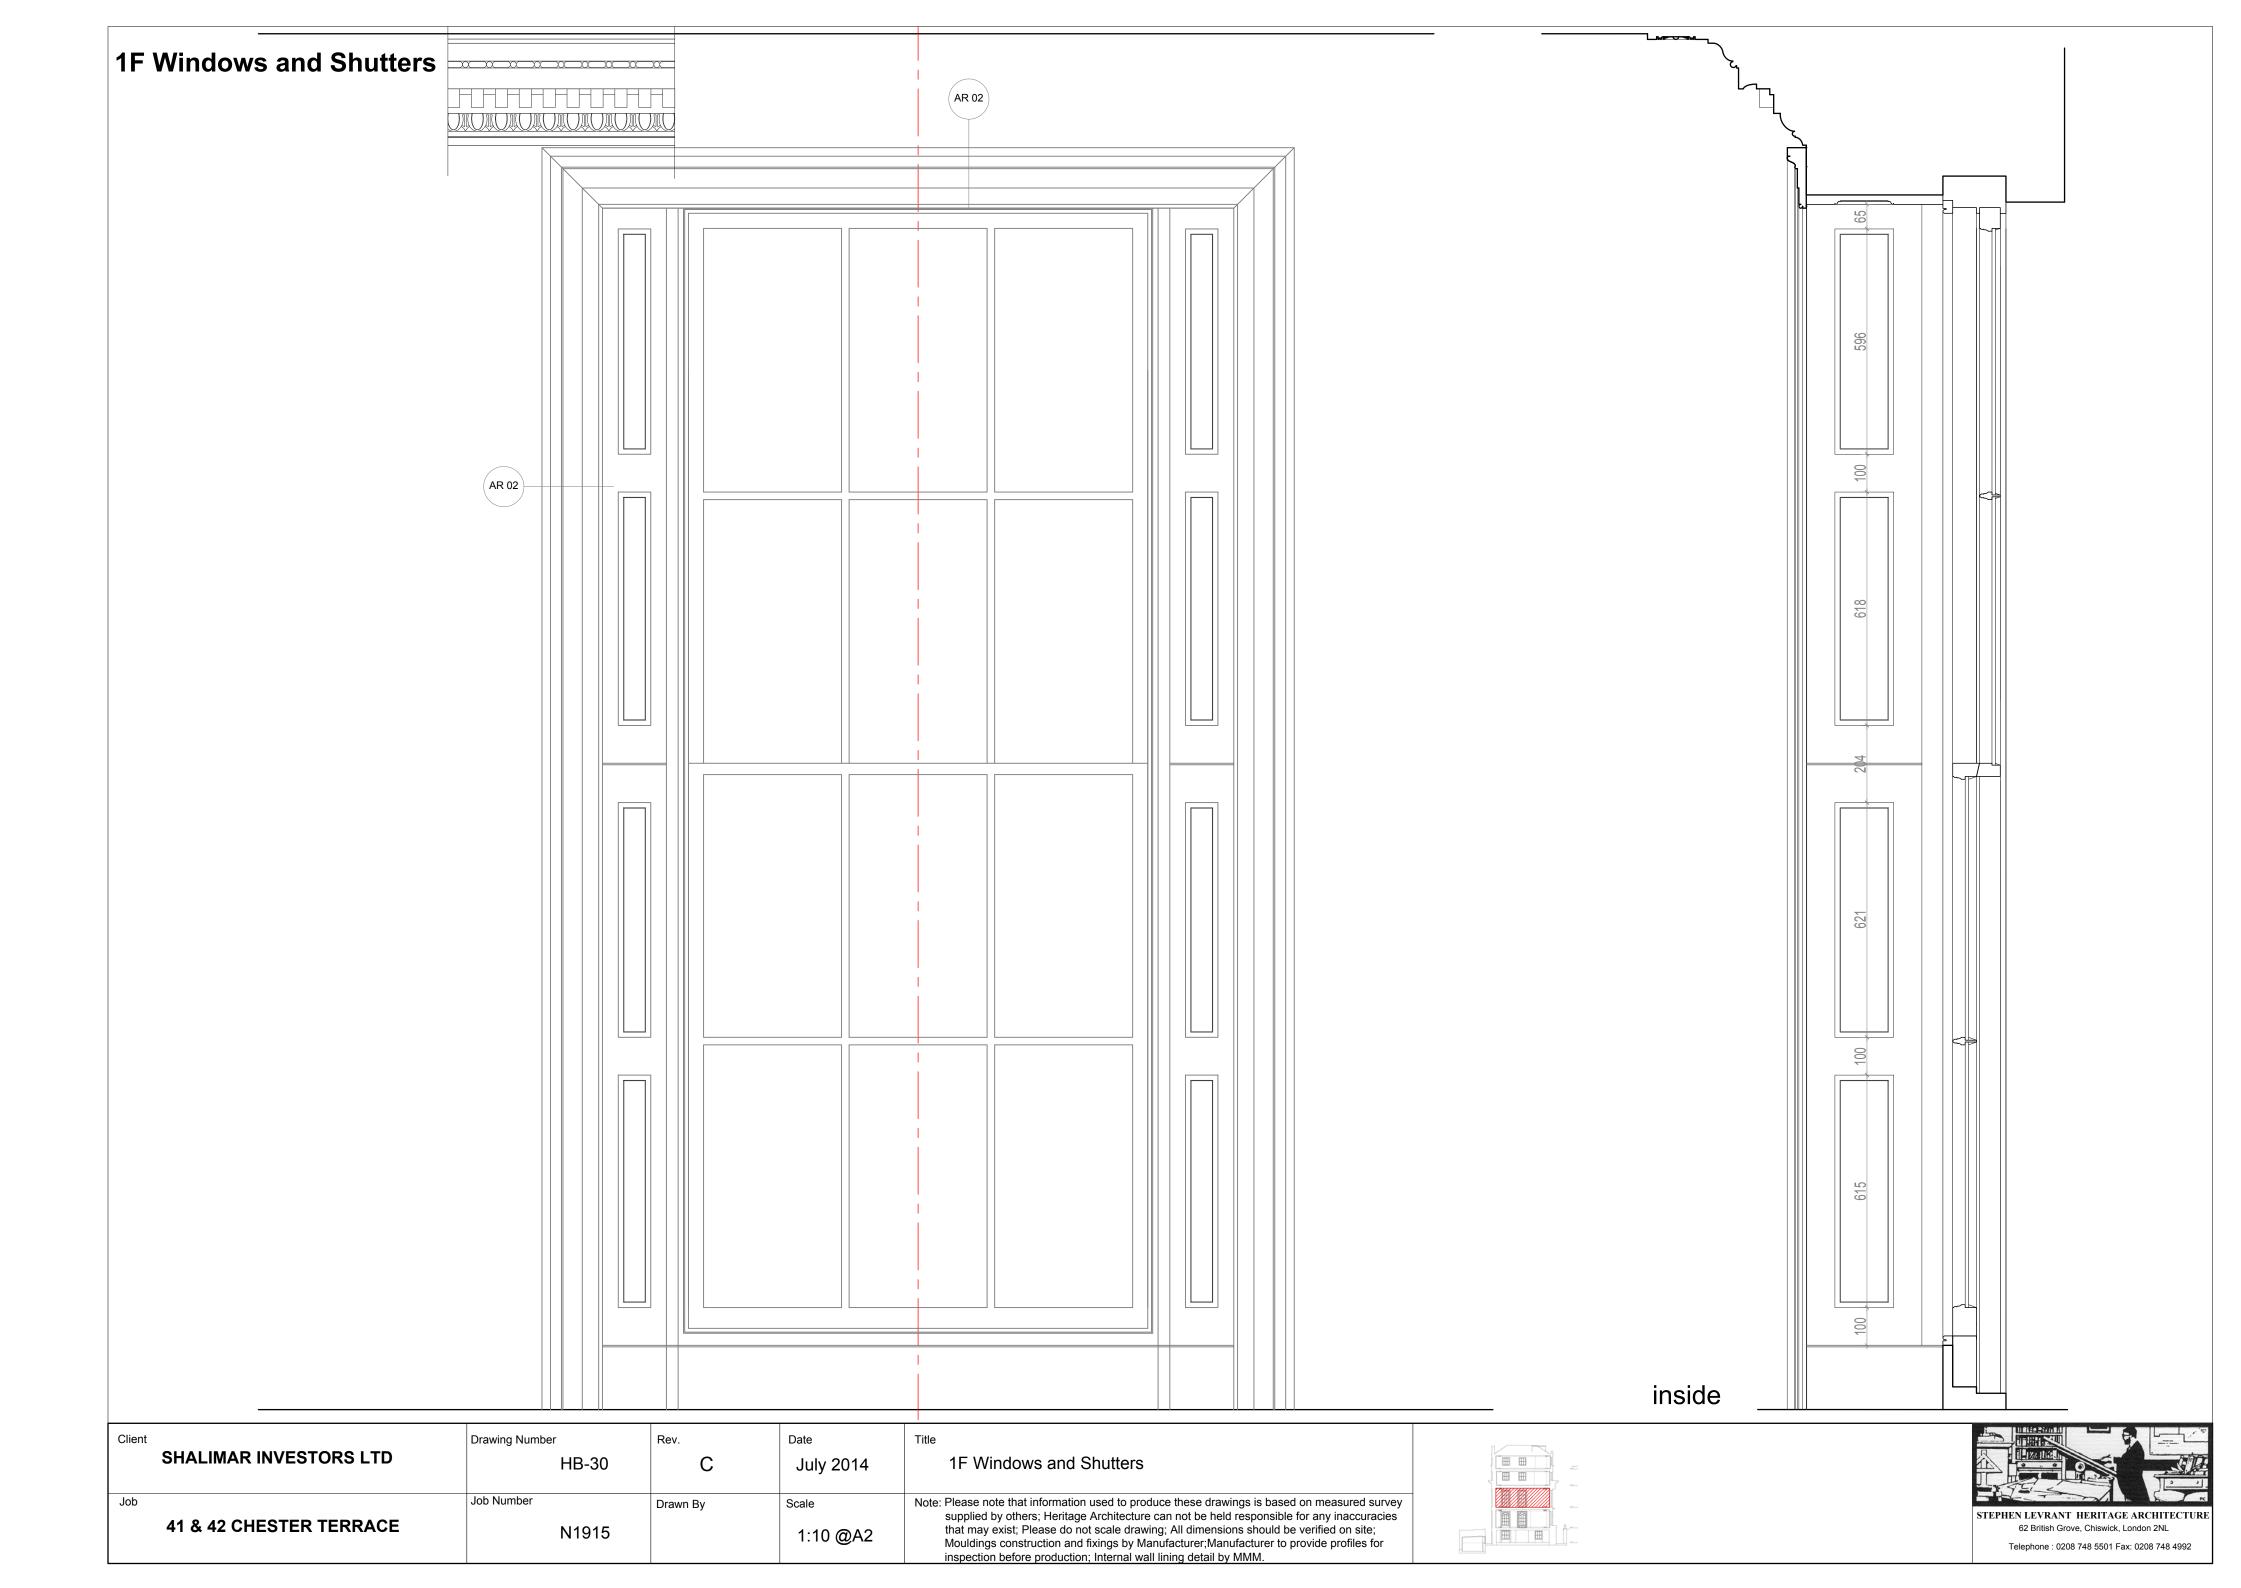

--------------------------------------------------------------------------------------------------------------------------------------------------------------------------------------------------------------------|
| Job<br>41 & 42 CHESTER TERRACE   | Job Number<br>N1915     | Drawn By  | Scale<br>1:10@A2             | Note: Please note that information used to produce these dr<br>supplied by others; Heritage Architecture can not be h<br>that may exist; Please do not scale drawing; All dimer<br>Mouldings construction and fixings by Manufacturer;<br>inspection before production; Internal wall lining detail |

AILS

e drawings is based on measured survey be held responsible for any inaccuracies imensions should be verified on site; er;Manufacturer to provide profiles for etail by MMM.

















# CATALOGUES

Albert E. Chapman Ltd., The Chapman Collection Vol. I, Curtains & Draperies, Tabard Publishing, Hemel Hempstead, 1993 Colbran, Bratt, Fireplaces, Bratt Colbran Limited, London,

G. Jackson & Sons Limited, Cornices Mouldings and Ornaments from the workshops of G. Jackson & Sons Limited, Winsley Press Agency Limited, London, 1932 G. Jackson & Sons Limited, Fireplaces, Winsley Press Agency Limited, London

Inch, Peter, Architecture before 1900, Inch Books, 2013

Ed. Morand, Peter, English Chimney-Pieces Their Design and Development, architectural Book Publishing Co. Inc., New York, 1927 The Architect Portfolio, Supplement to The Architect & Building News, London, 1930-1937 Trendall, E. W., Examples for Interior Finishings, Bloomfield Books & Publications, Doncaster, 19