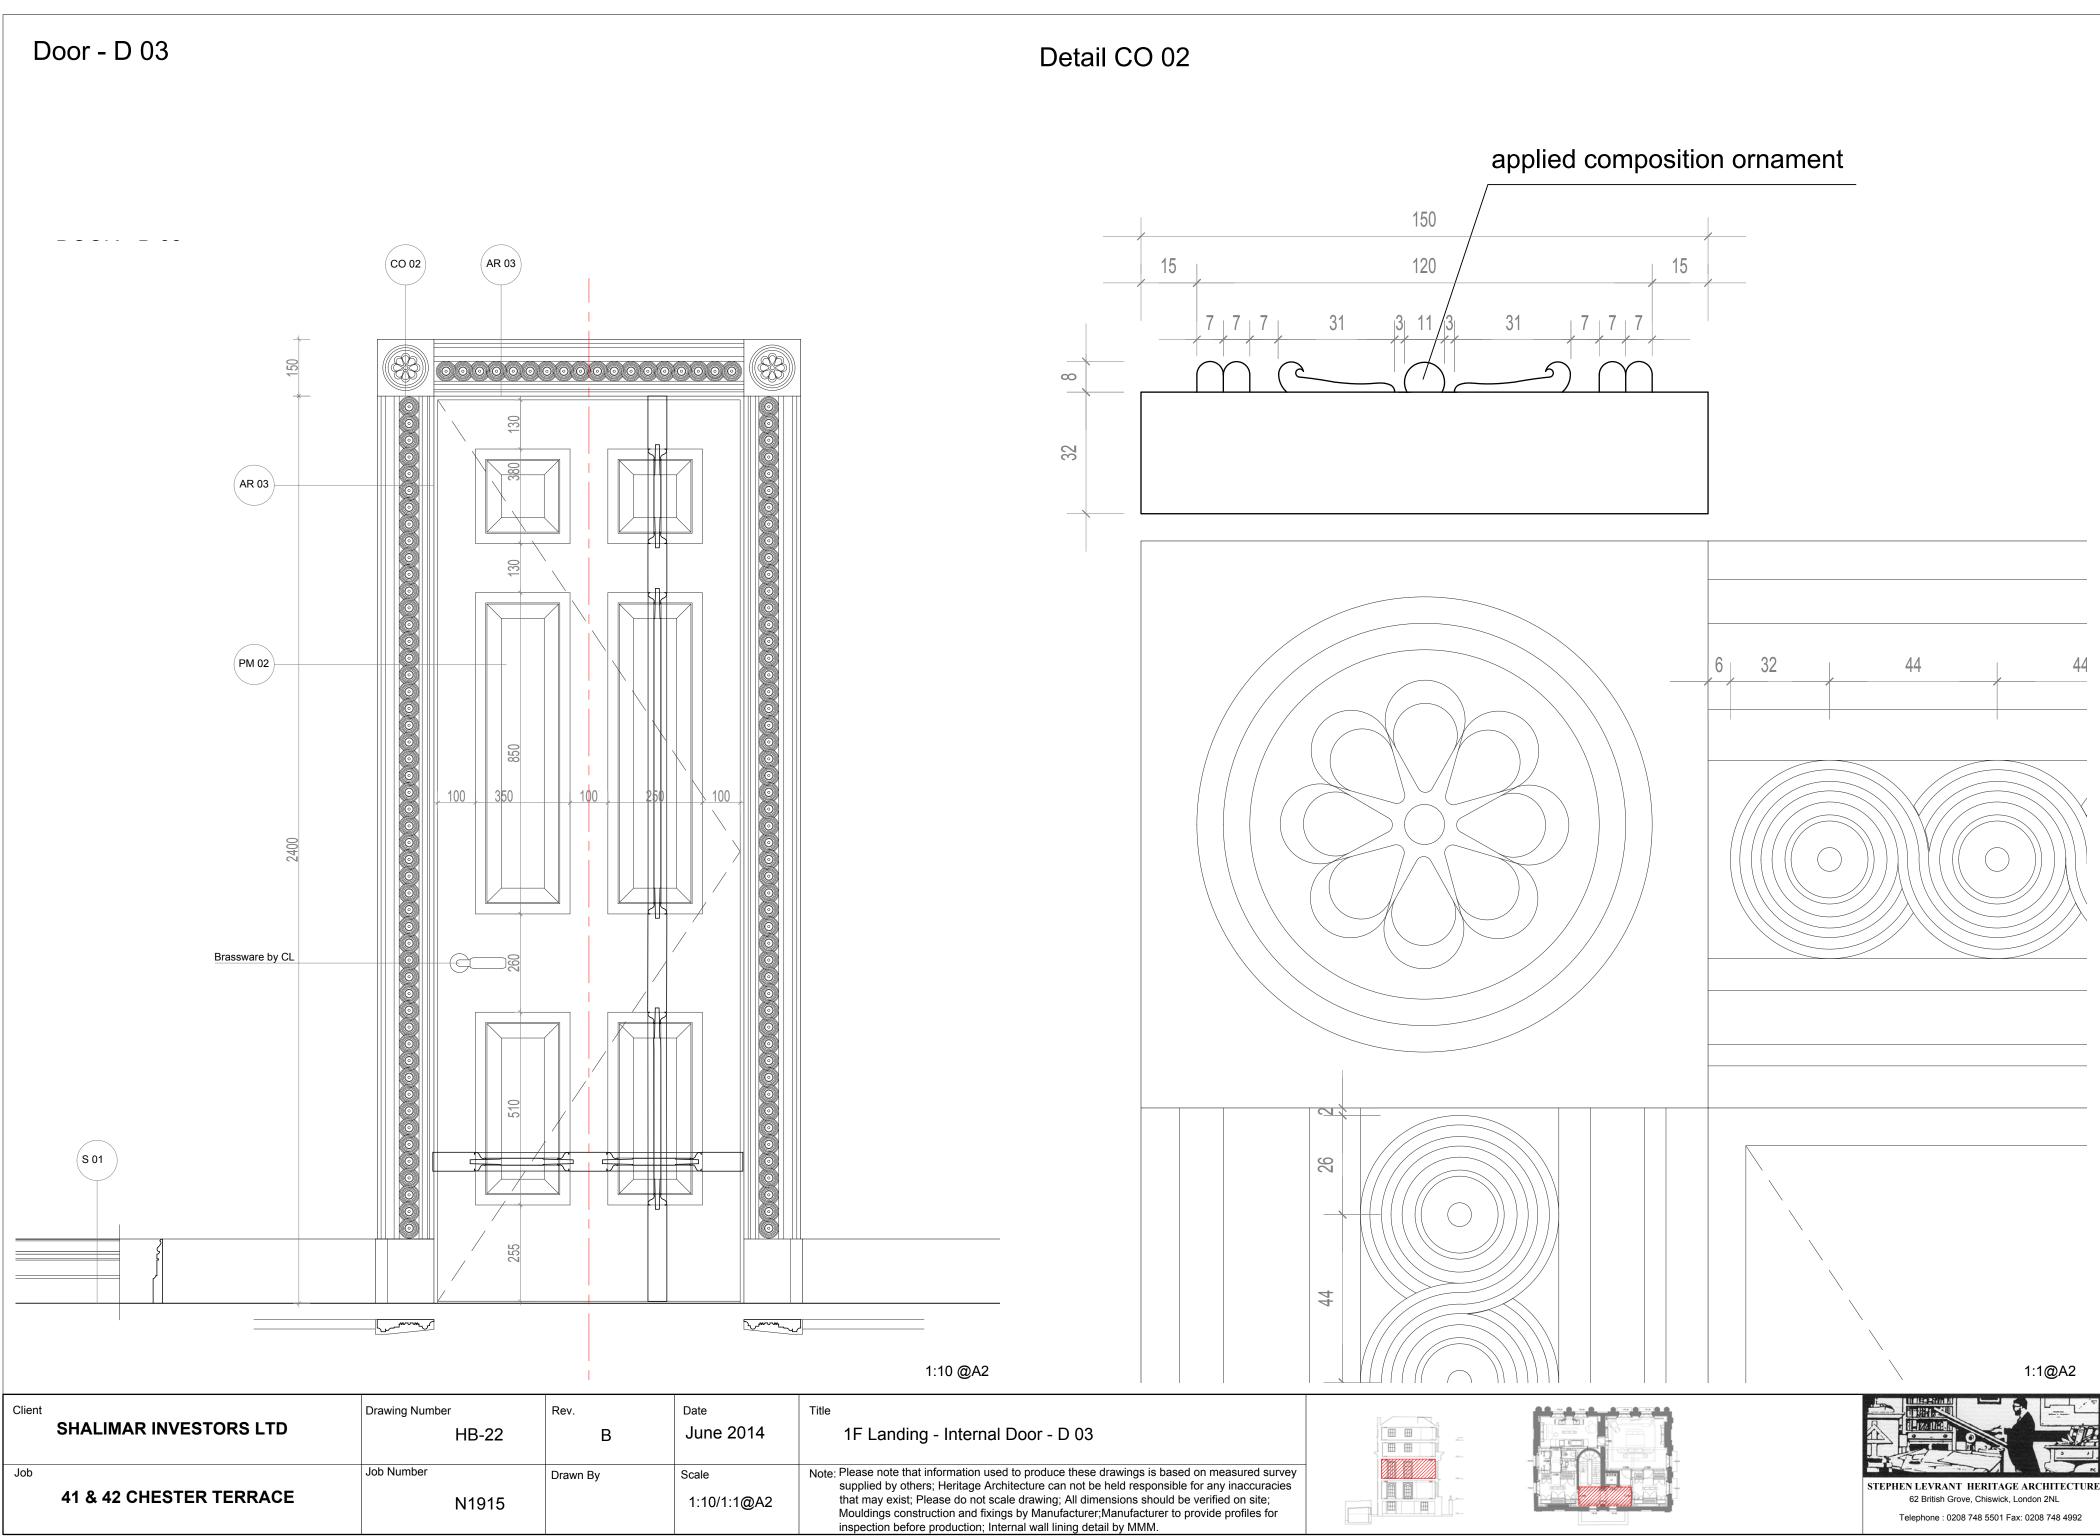

### GROUND FLOOR DOORS

| Client | SHALIMAR INVESTORS LTD  | Drawing Number<br>HB-19 | Rev.<br>B | Date<br>June 2014 | Title<br>GF-1F-2F-3F Doors                                                                                                                                                                                                                                                                                      |
|--------|-------------------------|-------------------------|-----------|-------------------|-----------------------------------------------------------------------------------------------------------------------------------------------------------------------------------------------------------------------------------------------------------------------------------------------------------------|
| Job    | 41 & 42 CHESTER TERRACE | Job Number<br>N1915     | Drawn By  | Scale<br>1:20@A2  | Note: Please note that information used to produce these drav<br>supplied by others; Heritage Architecture can not be hel<br>that may exist; Please do not scale drawing; All dimensi<br>Mouldings construction and fixings by Manufacturer;Mar<br>inspection before production; Internal wall lining detail by |

### FIRST FLOOR DOORS