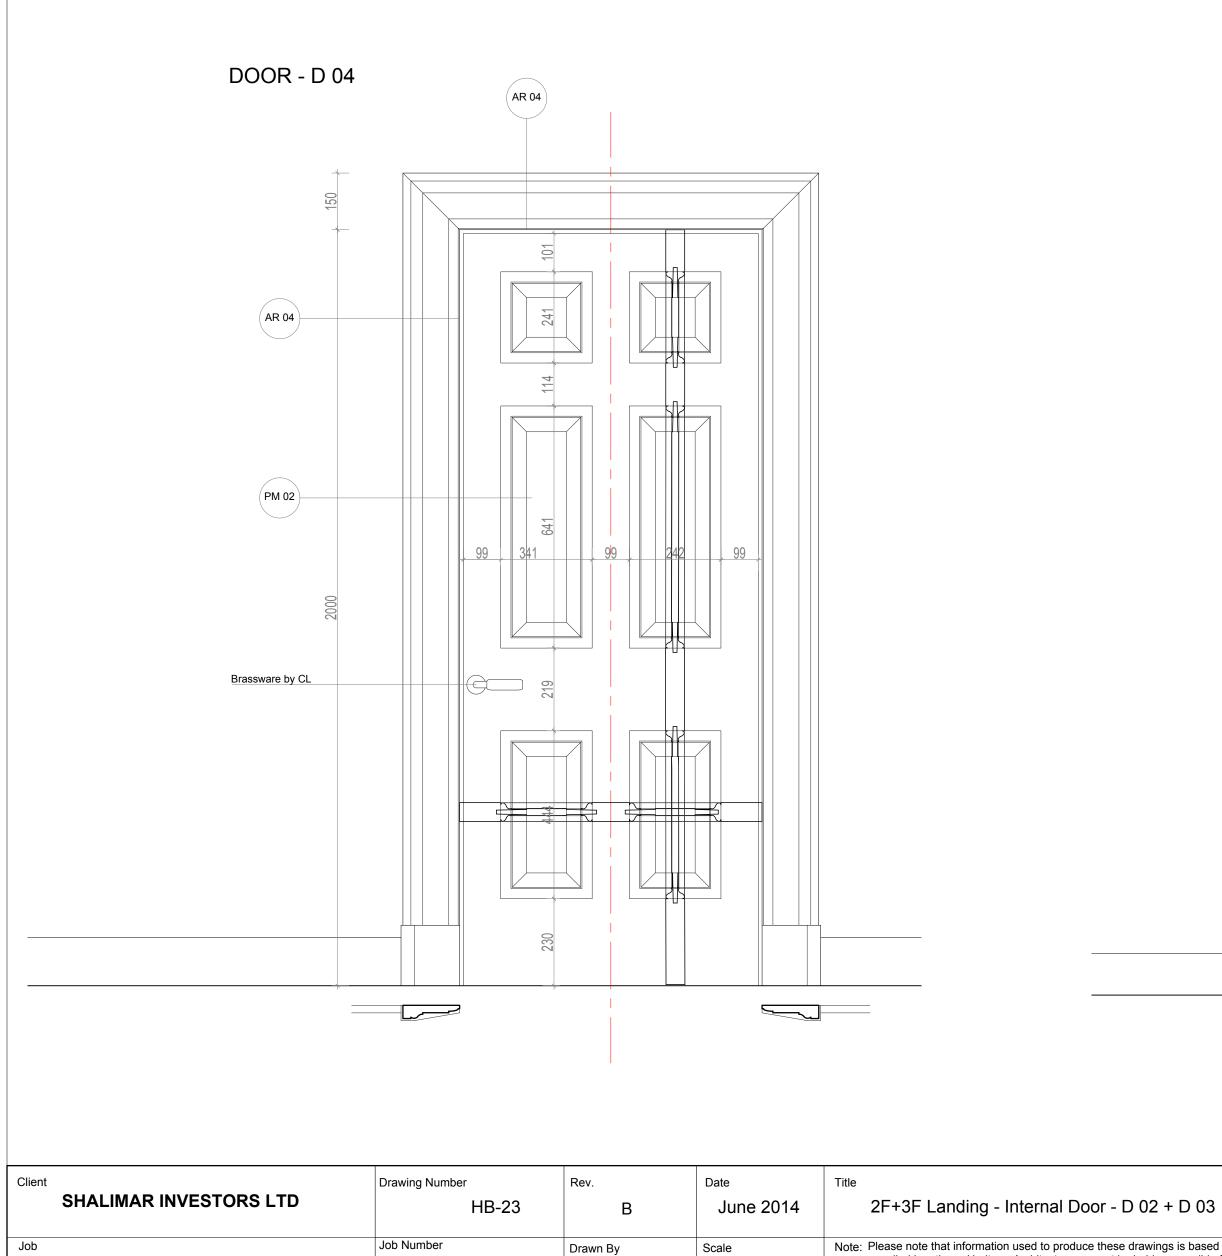

# SECOND FLOOR DOORS

### THIRD FLOOR DOORS

Irawings is based on measured survey held responsible for any inaccuracies nsions should be verified on site; Manufacturer to provide profiles for il by MMM.

41 & 42 CHESTER TERRACE