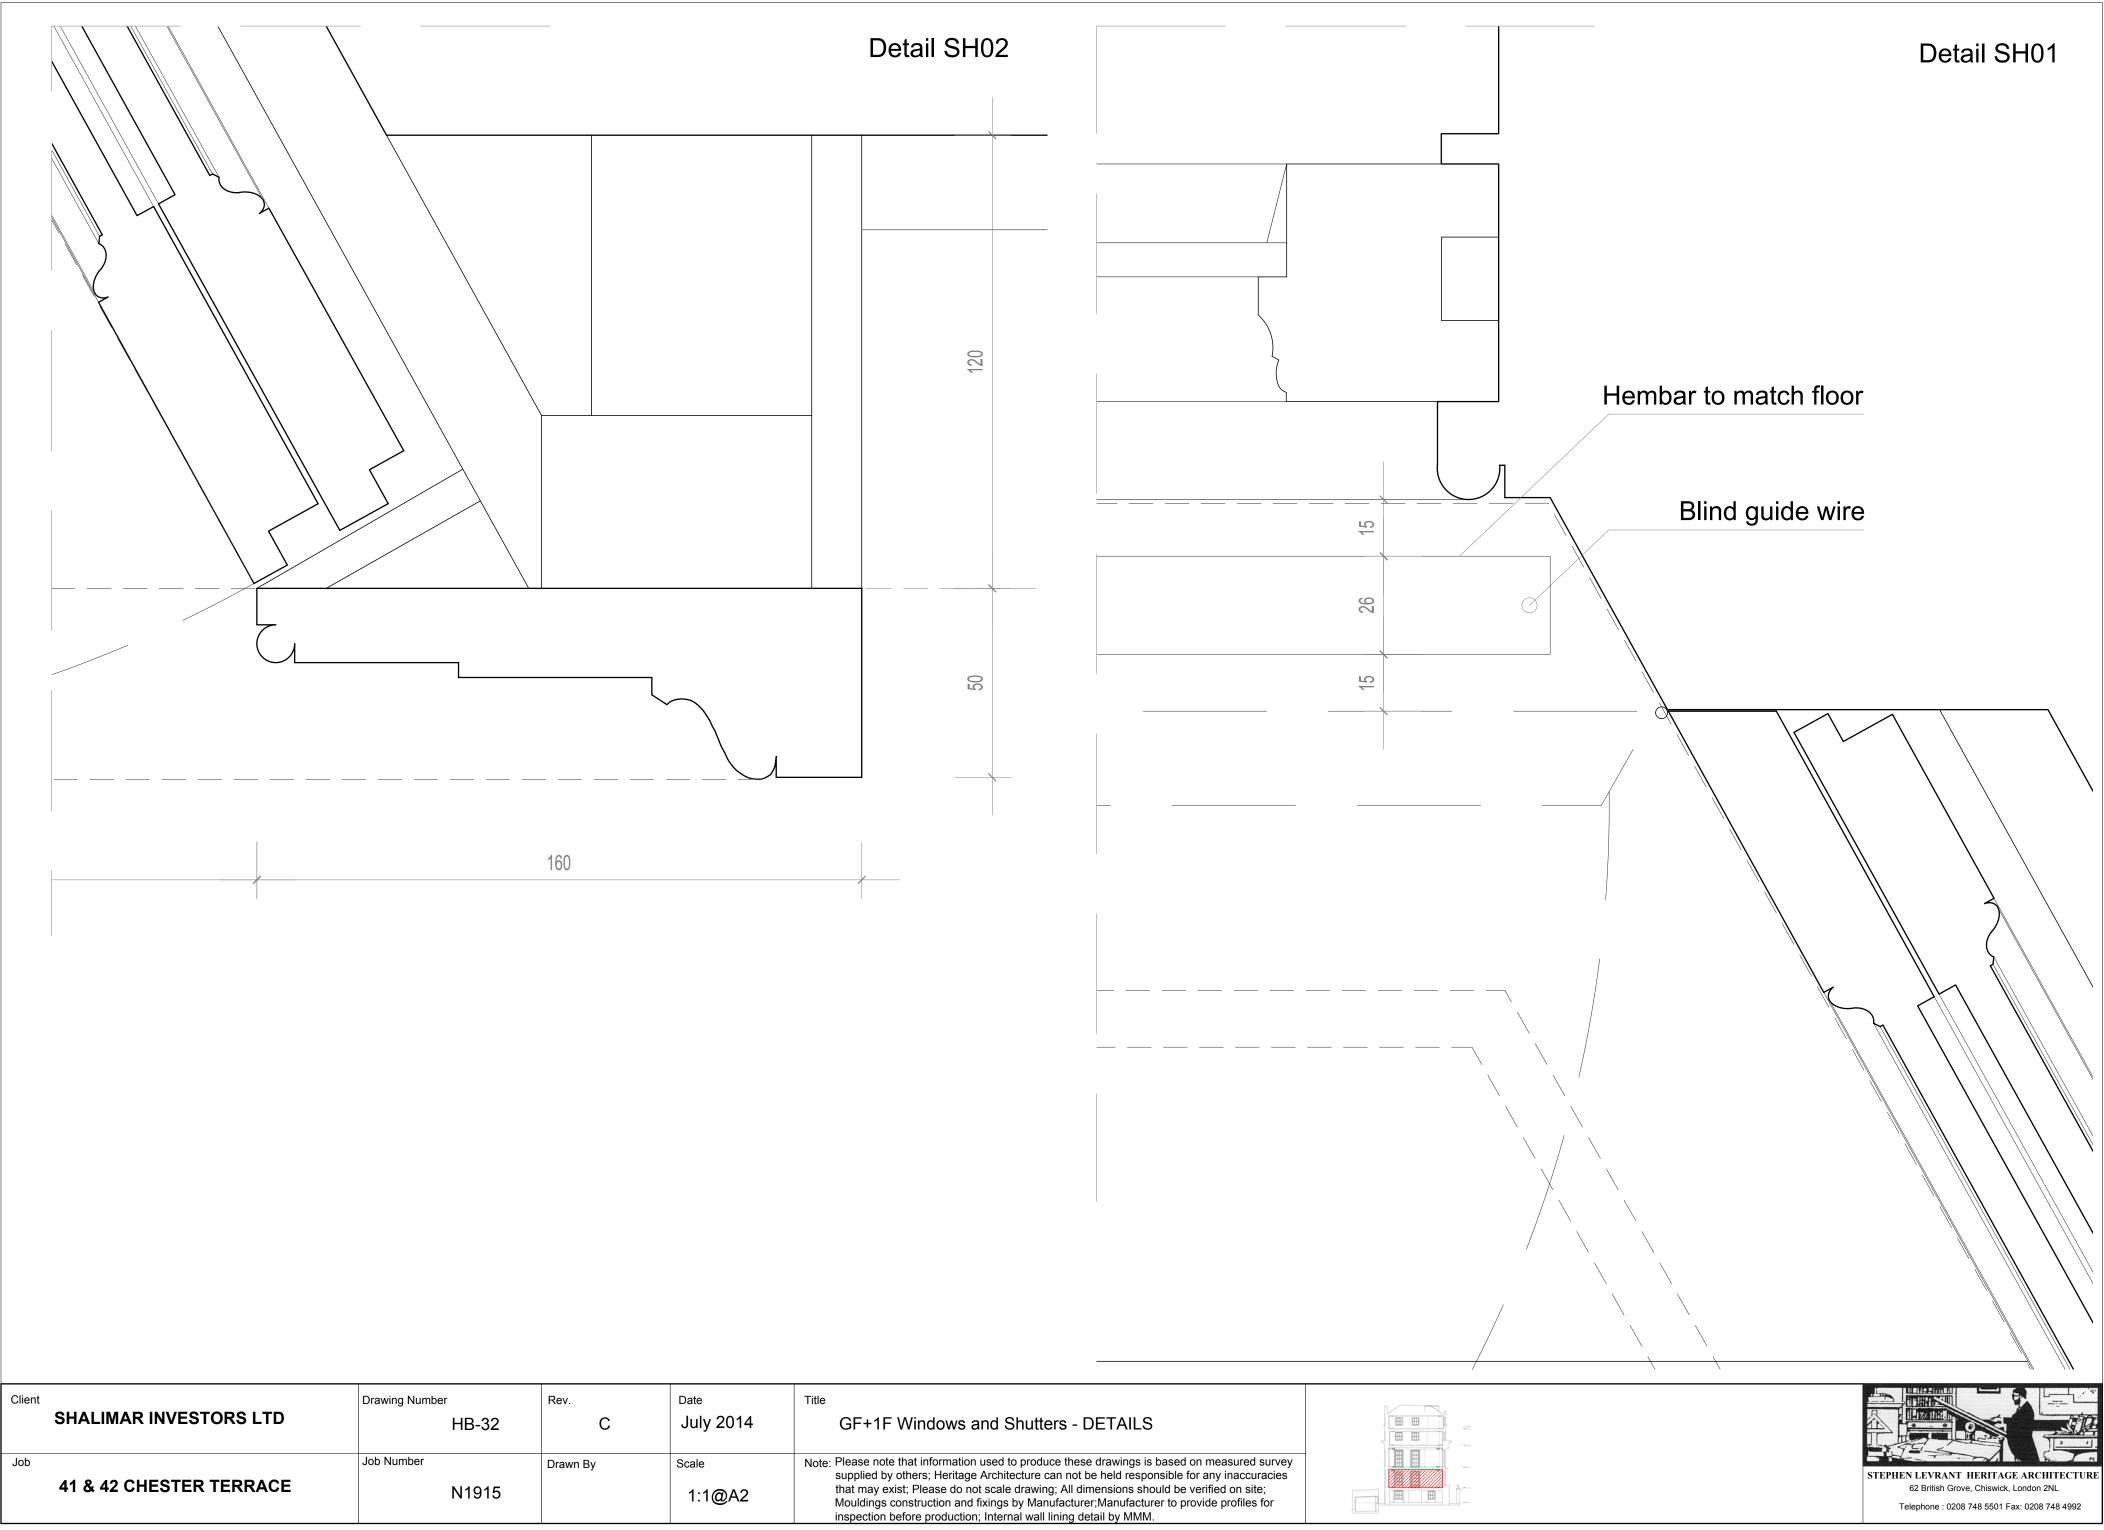

# 1:10 @A2

| Client<br>SHALIMAR INVESTORS LTD | Drawing Number<br>HB-28 | Rev.<br>C | <sub>Date</sub><br>July 2014 | Title<br>GF Windows and Shutters - DETAI                                                                                                                                                                                                                                                            |
|----------------------------------|-------------------------|-----------|------------------------------|-----------------------------------------------------------------------------------------------------------------------------------------------------------------------------------------------------------------------------------------------------------------------------------------------------|
| Job<br>41 & 42 CHESTER TERRACE   | Job Number<br>N1915     | Drawn By  | Scale<br>1:10@A2             | Note: Please note that information used to produce these dr<br>supplied by others; Heritage Architecture can not be h<br>that may exist; Please do not scale drawing; All dimer<br>Mouldings construction and fixings by Manufacturer;<br>inspection before production; Internal wall lining detail |

AILS

e drawings is based on measured survey be held responsible for any inaccuracies imensions should be verified on site; er;Manufacturer to provide profiles for etail by MMM.