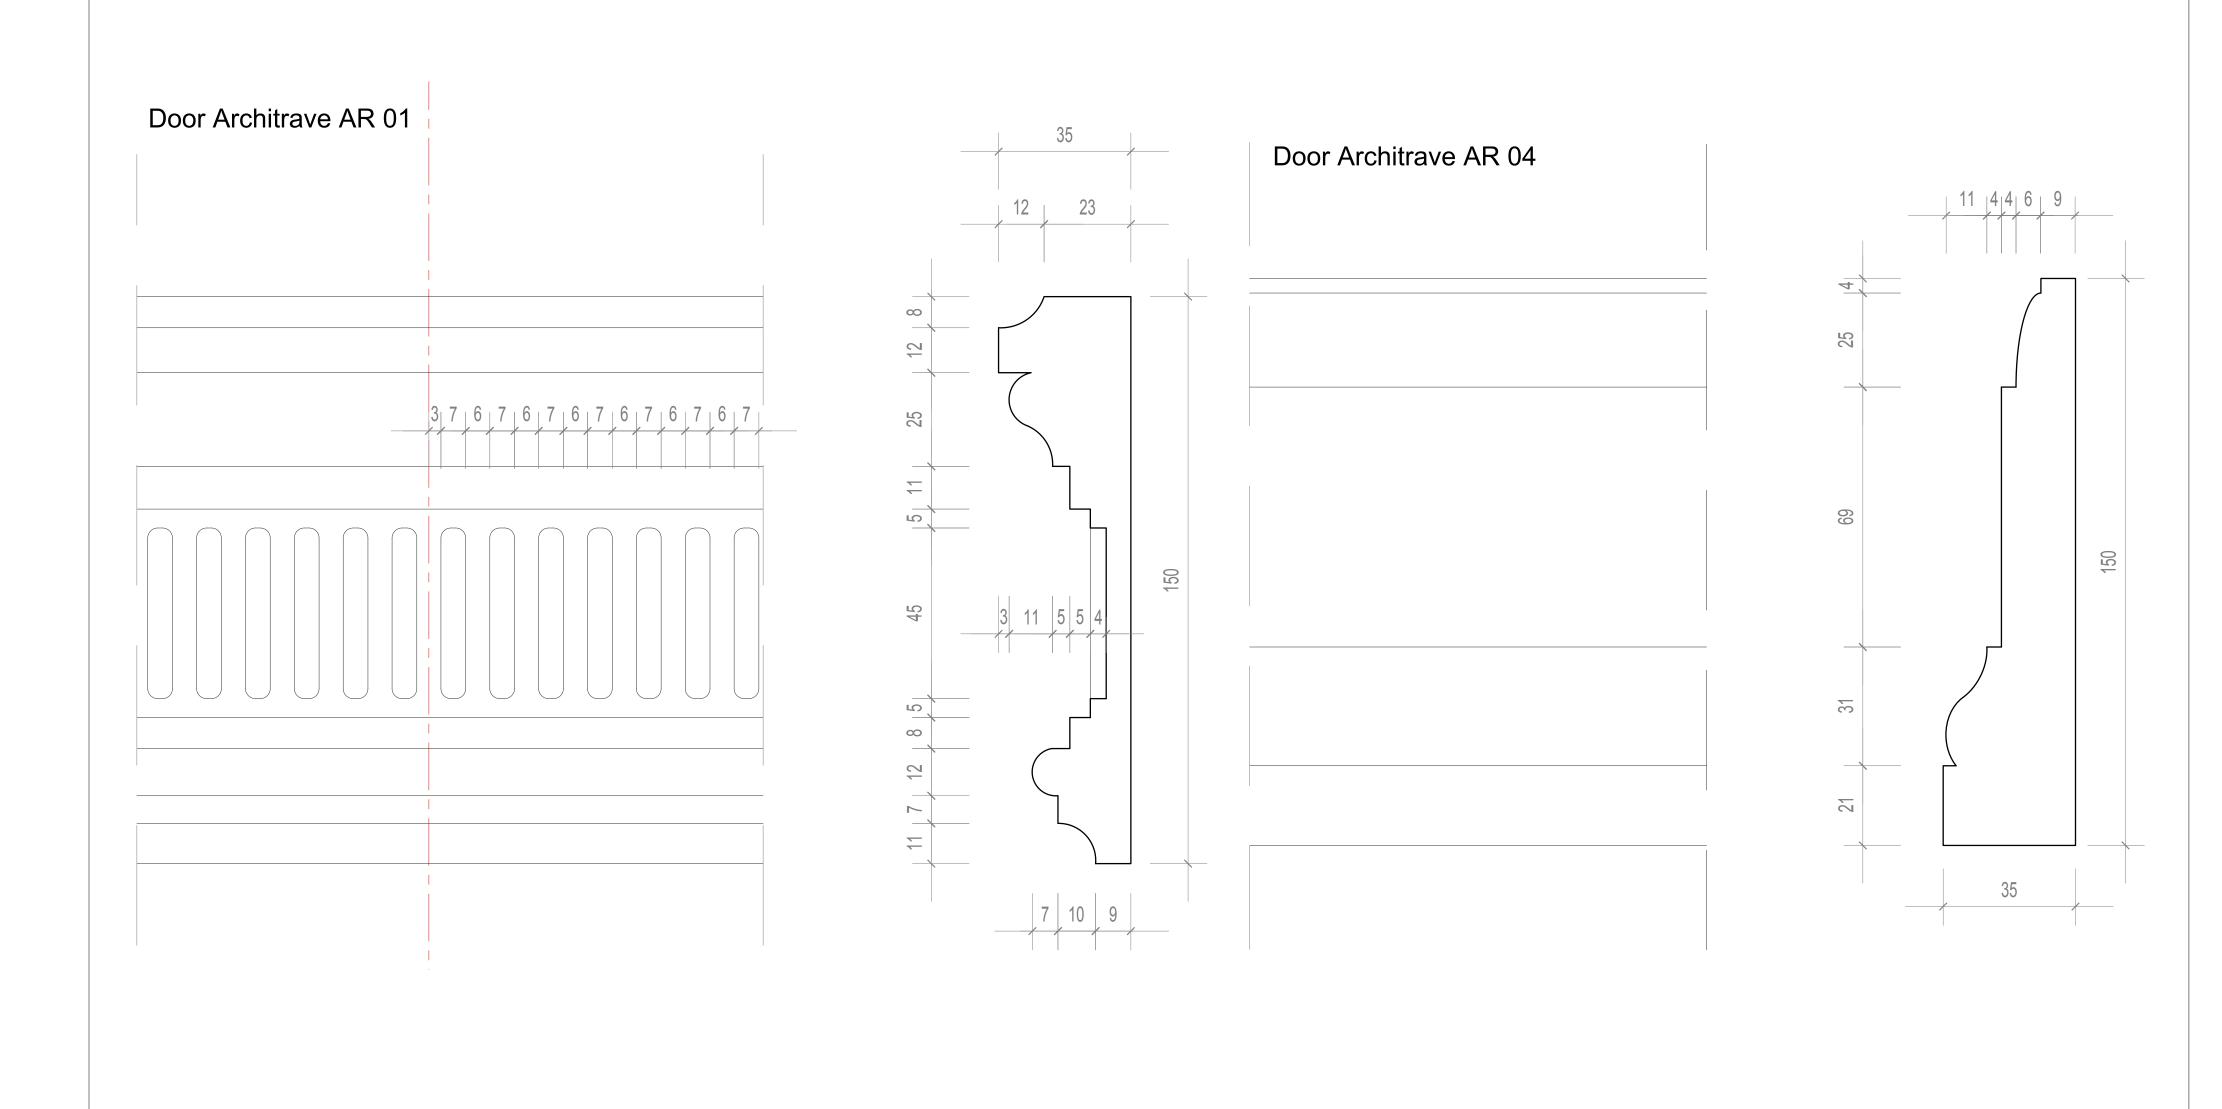

### FIRST FLOOR DOORS

| Clie | SHALIMAR INVESTORS LTD  | Drawing Number<br>HB-24 | Rev.<br>B | Date<br>June 2014 | GF+2F+3F ARCHITRAVES                                                                                                                                                                                                                                                                                                                                      |
|------|-------------------------|-------------------------|-----------|-------------------|-----------------------------------------------------------------------------------------------------------------------------------------------------------------------------------------------------------------------------------------------------------------------------------------------------------------------------------------------------------|
| Job  | 41 & 42 CHESTER TERRACE | Job Number<br>N1915     | Drawn By  | Scale<br>1:1 @A2  | Note: Please note that information used to produce these drawings is ba<br>supplied by others; Heritage Architecture can not be held respons<br>that may exist; Please do not scale drawing; All dimensions shoul<br>Mouldings construction and fixings by Manufacturer;Manufacturer<br>inspection before production; Internal wall lining detail by MMM. |