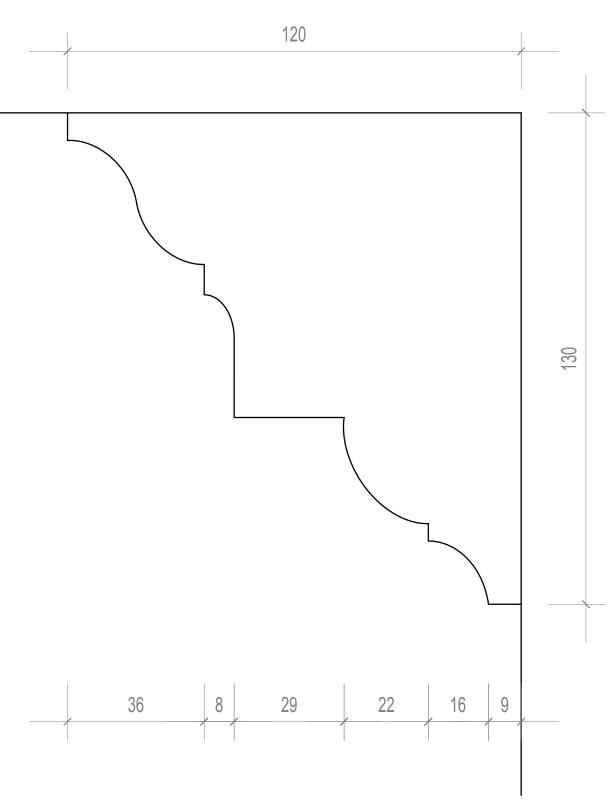

### 3F Landing Cornice 09

|   | 1 | 160  |
|---|---|------|
|   |   |      |
| · |   |      |
|   |   | گر ا |
|   |   | Л    |