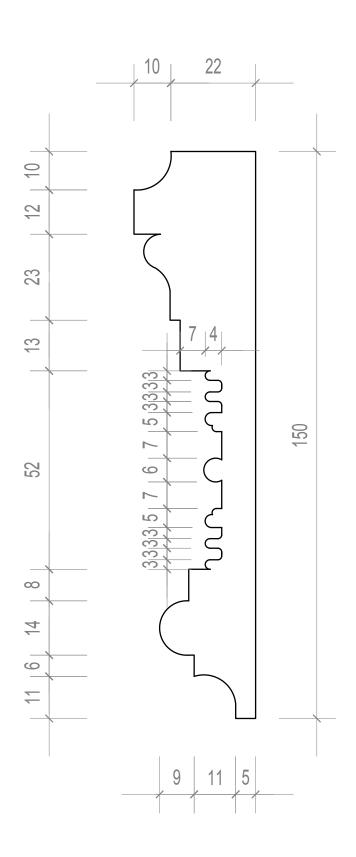

| Clie | SHALIMAR INVESTORS LTD  | Drawing Number<br>HB-24 | Rev.<br>B | Date<br>June 2014 | GF+2F+3F ARCHITRAVES                                                                                                                                                                                                                                                                                                                                      |
|------|-------------------------|-------------------------|-----------|-------------------|-----------------------------------------------------------------------------------------------------------------------------------------------------------------------------------------------------------------------------------------------------------------------------------------------------------------------------------------------------------|
| Job  | 41 & 42 CHESTER TERRACE | Job Number<br>N1915     | Drawn By  | Scale<br>1:1 @A2  | Note: Please note that information used to produce these drawings is ba<br>supplied by others; Heritage Architecture can not be held respons<br>that may exist; Please do not scale drawing; All dimensions shoul<br>Mouldings construction and fixings by Manufacturer;Manufacturer<br>inspection before production; Internal wall lining detail by MMM. |