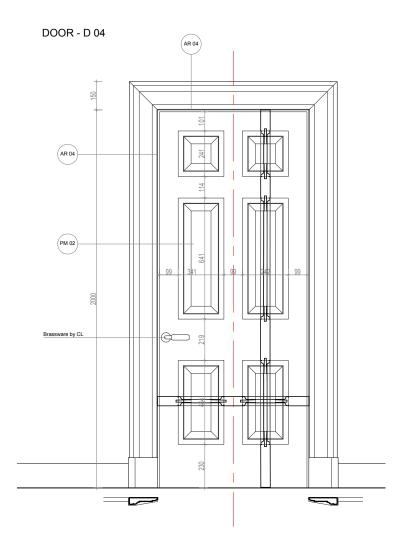

# SECOND FLOOR DOORS

### THIRD FLOOR DOORS

Irawings is based on measured survey held responsible for any inaccuracies nsions should be verified on site; Manufacturer to provide profiles for il by MMM.

41 & 42 CHESTER TERRACE