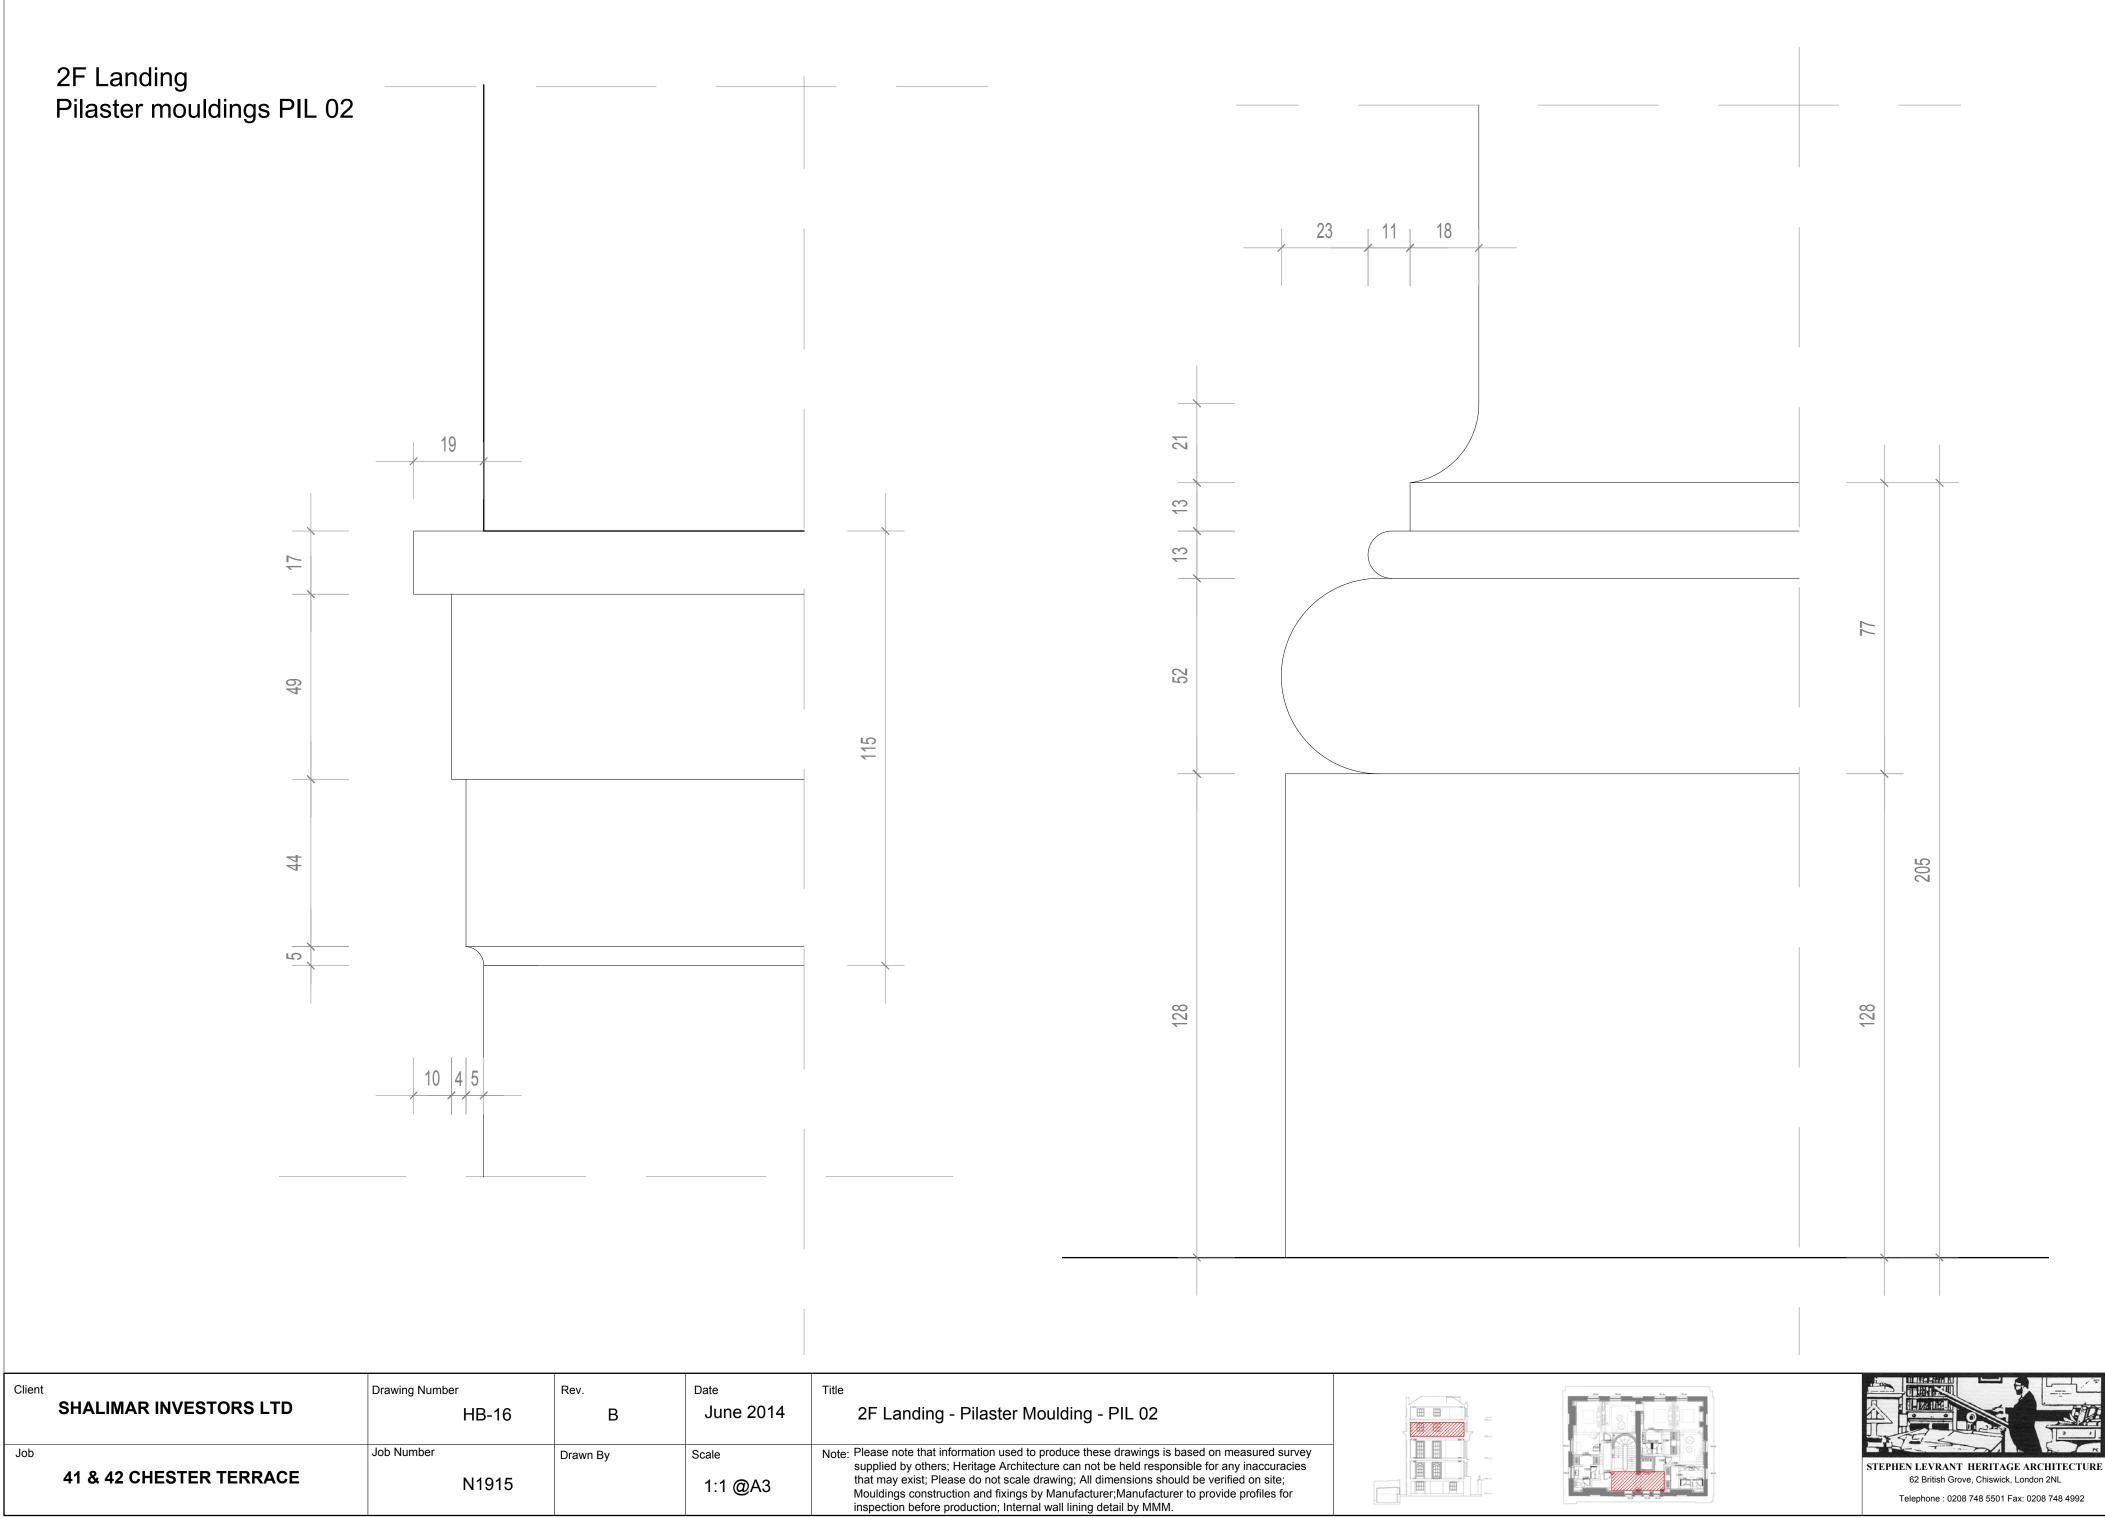

nice                                                       |                                |
| Job    | 41 & 42 CHESTER TERRACE | Job Number N1915        | Drawn By  | Scale<br>1:1 @A2  | Note: Please note that in<br>supplied by others<br>that may exist; Ple | formation used to p<br>; Heritage Architect<br>ase do not scale dr | oroduce<br>ure can<br>awing; A |



e: Please note that information used to produce these drawings is based on measured survey supplied by others; Heritage Architecture can not be held responsible for any inaccuracies that may exist; Please do not scale drawing; All dimensions should be verified on site; Mouldings construction and fixings by Manufacturer;Manufacturer to provide profiles for inspection before production; Internal wall lining detail by MMM.





























### GROUND FLOOR DOORS



| Client | SHALIMAR INVESTORS LTD  | Drawing Number<br>HB-19 | Rev.<br>B | Date<br>June 2014 | Title<br>GF-1F-2F-3F Doors                                                                                                                                                                                                                                                                                      |
|--------|-------------------------|-------------------------|-----------|-------------------|-------------------------------------------------------------------------------------------------------------------------------------------------------------------------------------------------------------------------------------------------------------------