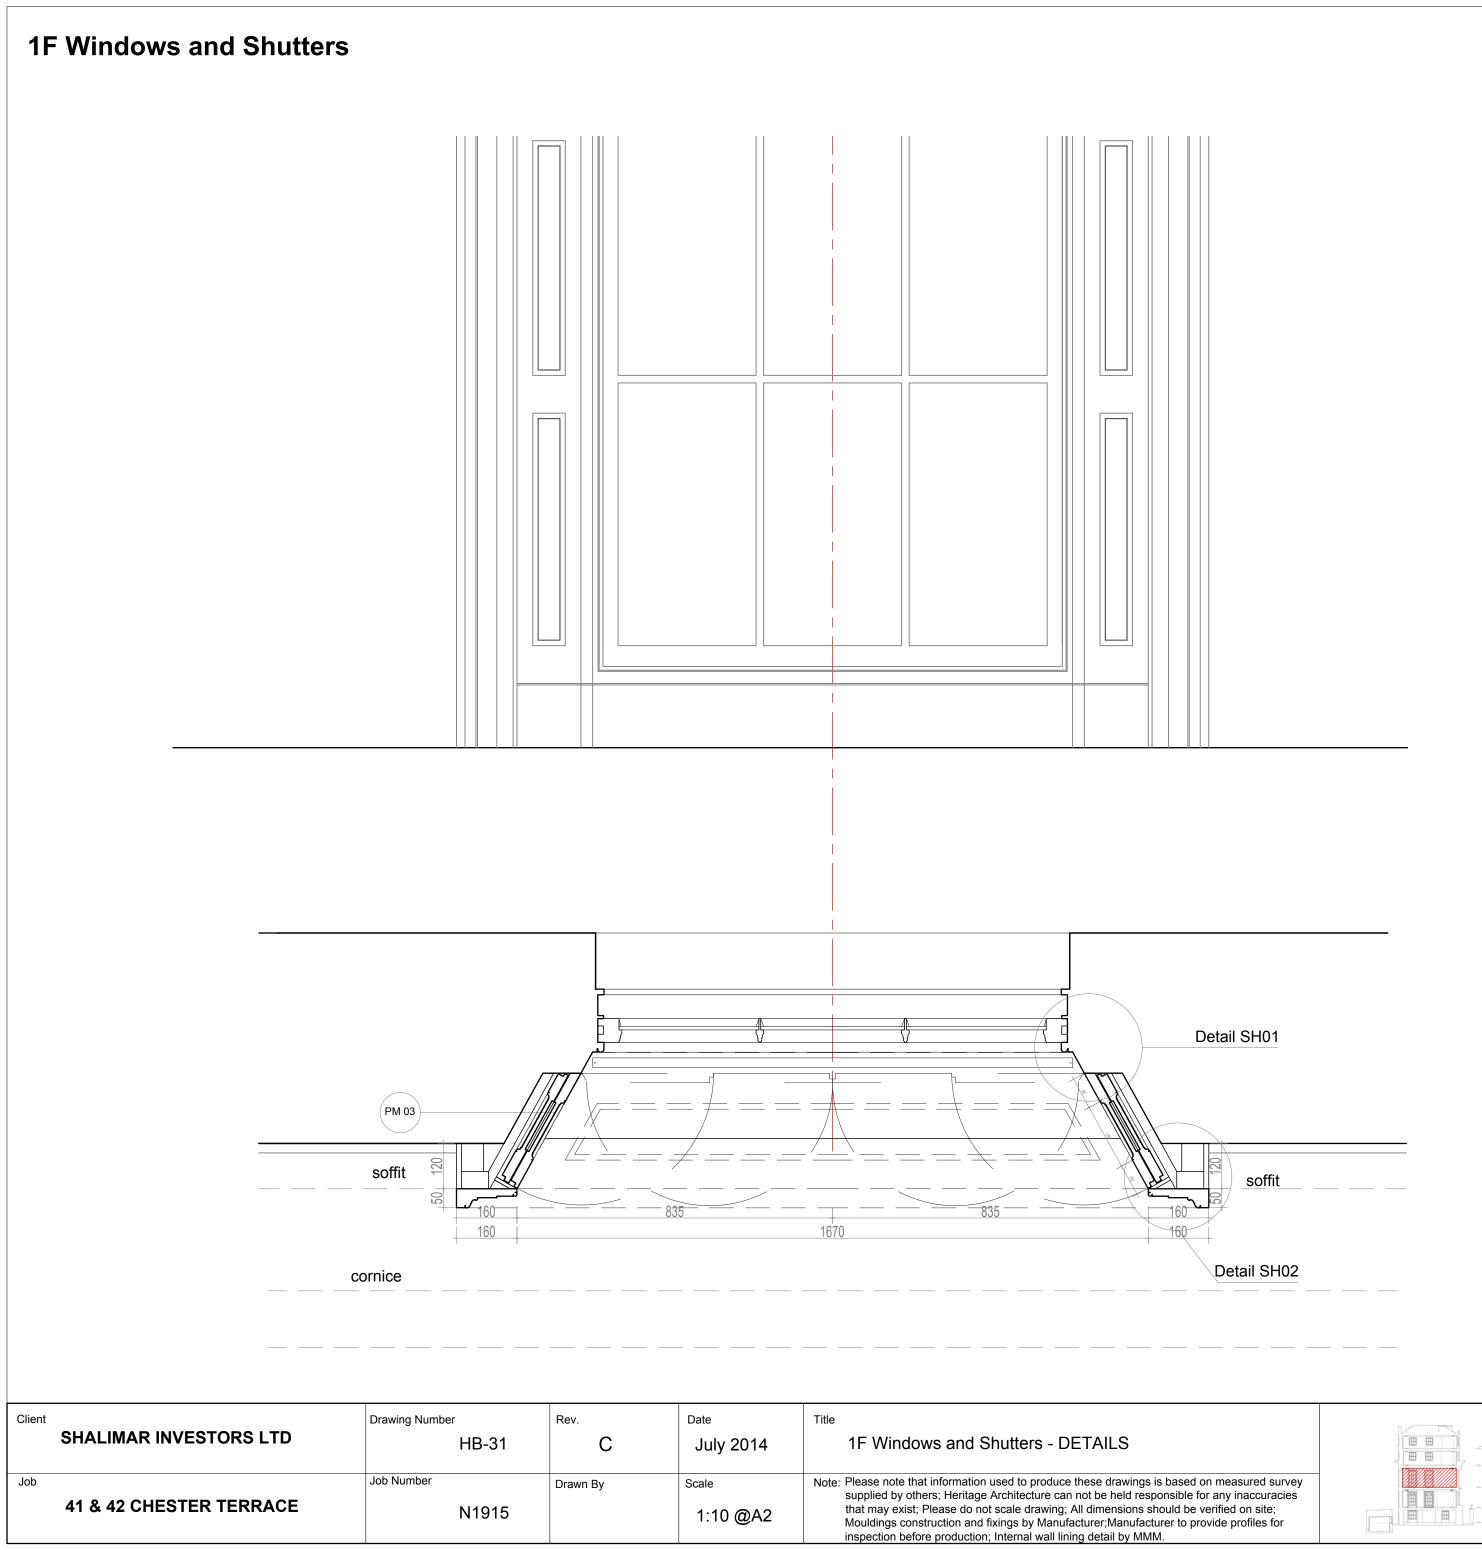

# 1:10 @A2

| Client<br>SHALIMAR INVESTORS LTD | Drawing Number<br>HB-28 | Rev.<br>C | <sub>Date</sub><br>July 2014 | Title<br>GF Windows and Shutters - DETAI                                                                                                                                                                                                                                                            |
|----------------------------------|-------------------------|-----------|------------------------------|-----------------------------------------------------------------------------------------------------------------------------------------------------------------------------------------------------------------------------------------------------------------------------------------------------|
| Job<br>41 & 42 CHESTER TERRACE   | Job Number<br>N1915     | Drawn By  | Scale<br>1:10@A2             | Note: Please note that information used to produce these dr<br>supplied by others; Heritage Architecture can not be h<br>that may exist; Please do not scale drawing; All dimer<br>Mouldings construction and fixings by Manufacturer;<br>inspection before production; Internal wall lining detail |

AILS

e drawings is based on measured survey be held responsible for any inaccuracies imensions should be verified on site; er;Manufacturer to provide profiles for etail by MMM.