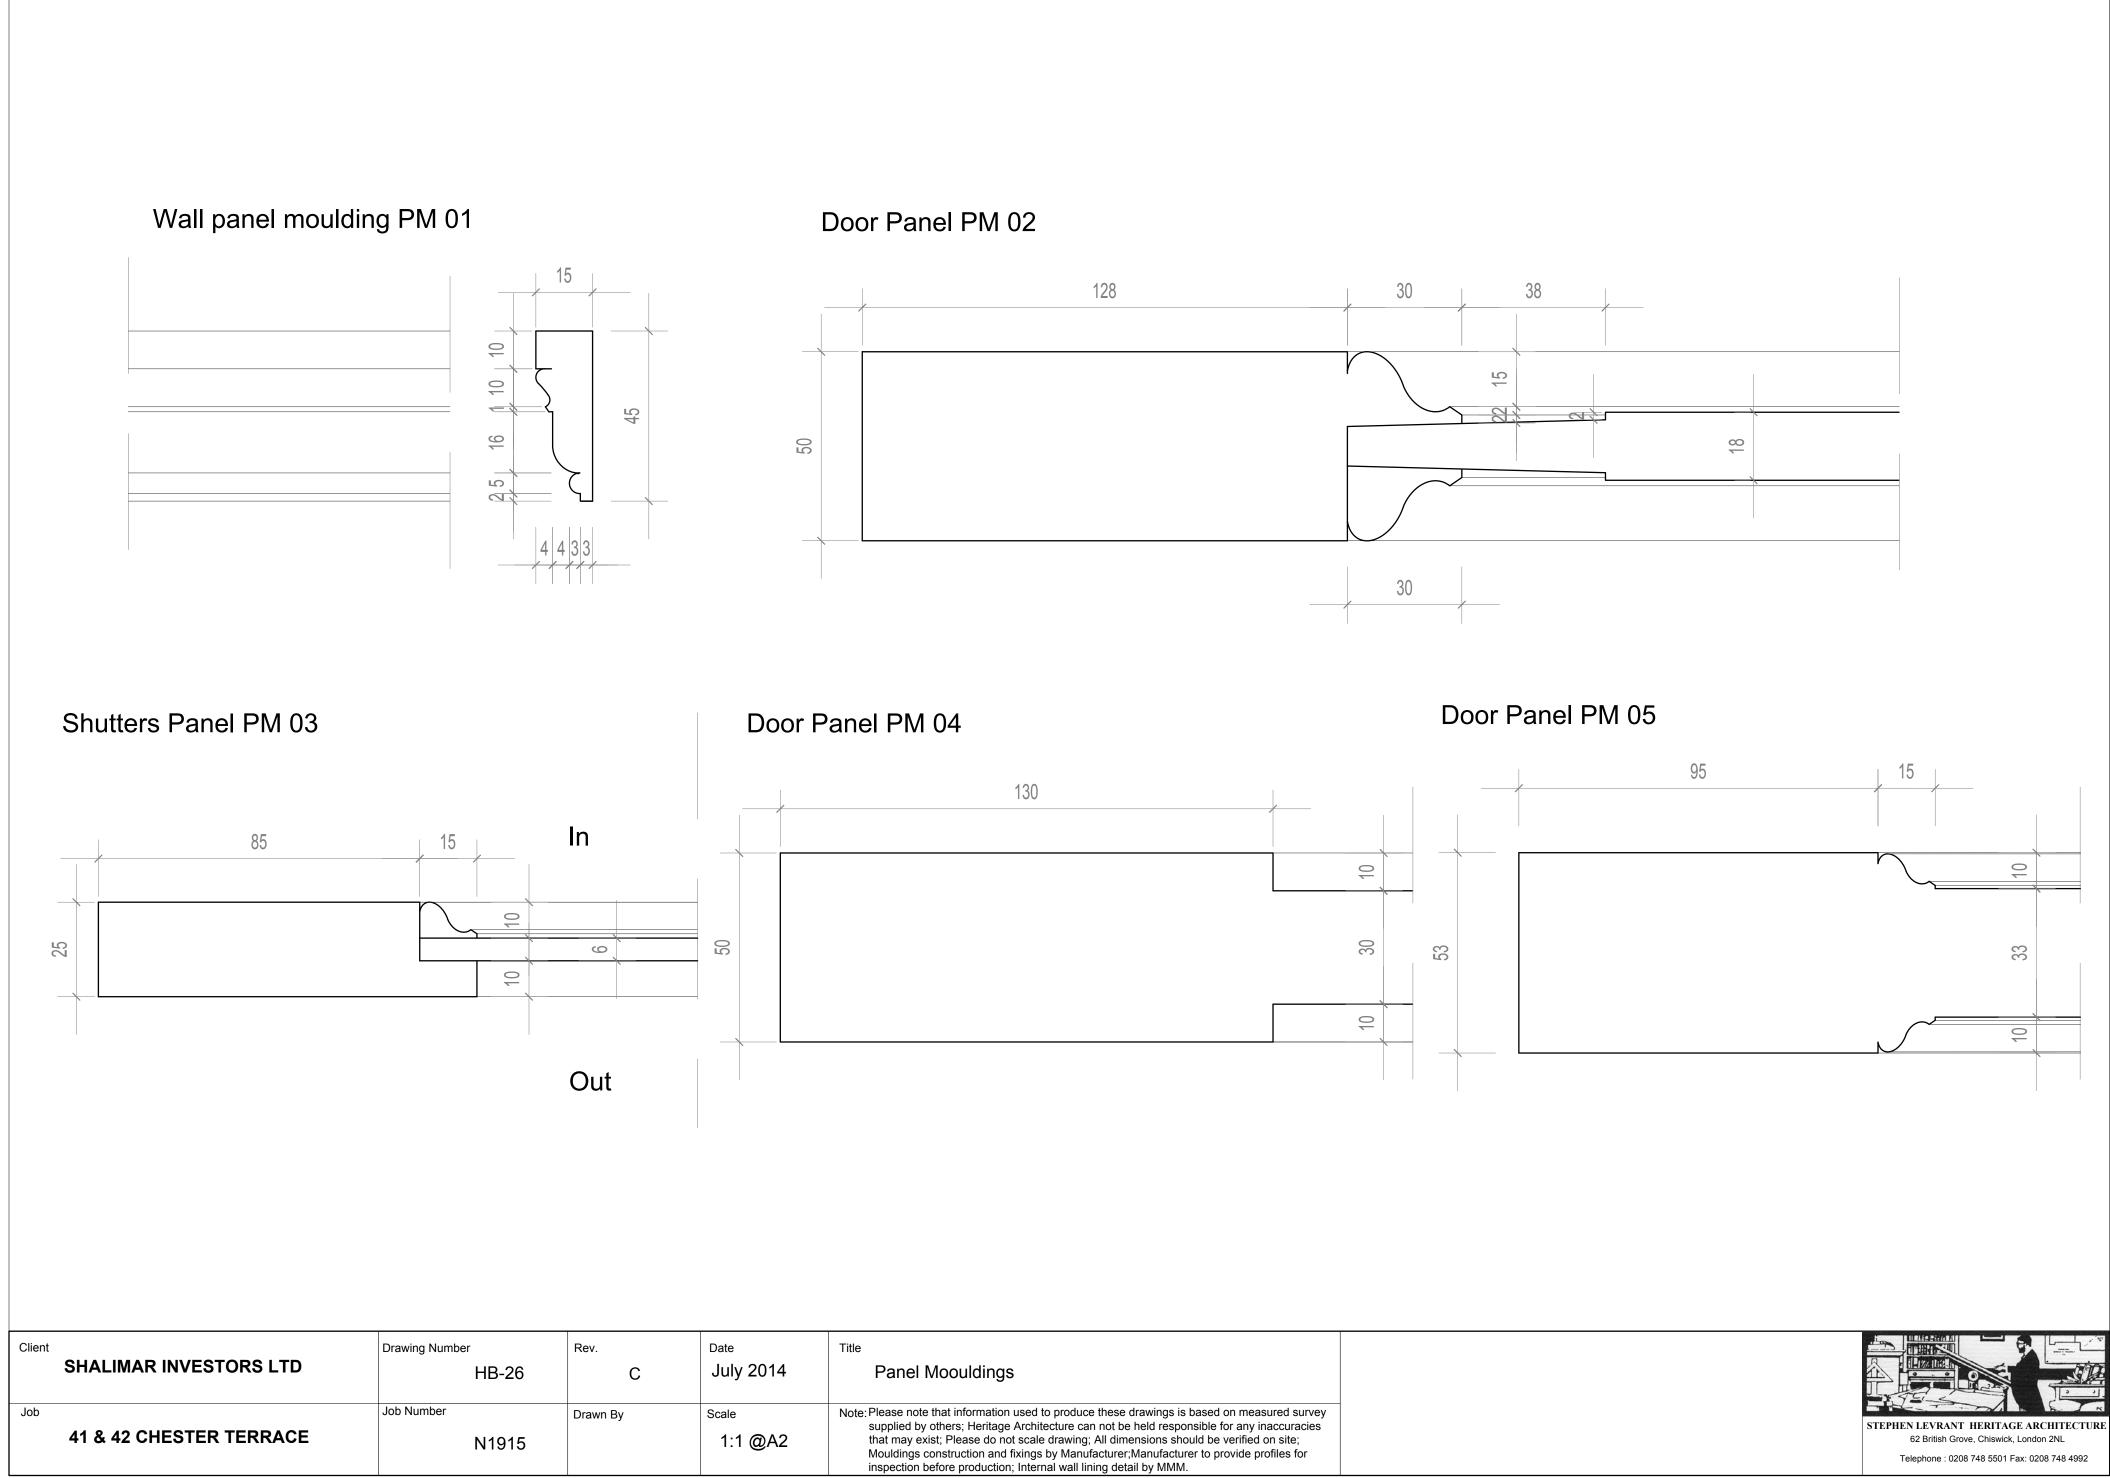

### GROUND FLOOR DOORS

| Client | SHALIMAR INVESTORS LTD  | Drawing Number<br>HB-19 | Rev.<br>B | Date<br>June 2014 | Title<br>GF-1F-2F-3F Doors                                                                                                                                                                                                                                                                                      |
|--------|-------------------------|-------------------------|-----------|-------------------|-----------------------------------------------------------------------------------------------------------------------------------------------------------------------------------------------------------------------------------------------------------------------------------------------------------------|
| Job    | 41 & 42 CHESTER TERRACE | Job Number<br>N1915     | Drawn By  | Scale<br>1:20@A2  | Note: Please note that information used to produce these drav<br>supplied by others; Heritage Architecture can not be hel<br>that may exist; Please do not scale drawing; All dimensi<br>Mouldings construction and fixings by Manufacturer;Mar<br>inspection before production; Internal wall lining detail by |

### FIRST FLOOR DOORS

# SECOND FLOOR DOORS

### THIRD FLOOR DOORS

Irawings is based on measured survey held responsible for any inaccuracies nsions should be verified on site; Manufacturer to provide profiles for il by MMM.

41 & 42 CHESTER TERRACE