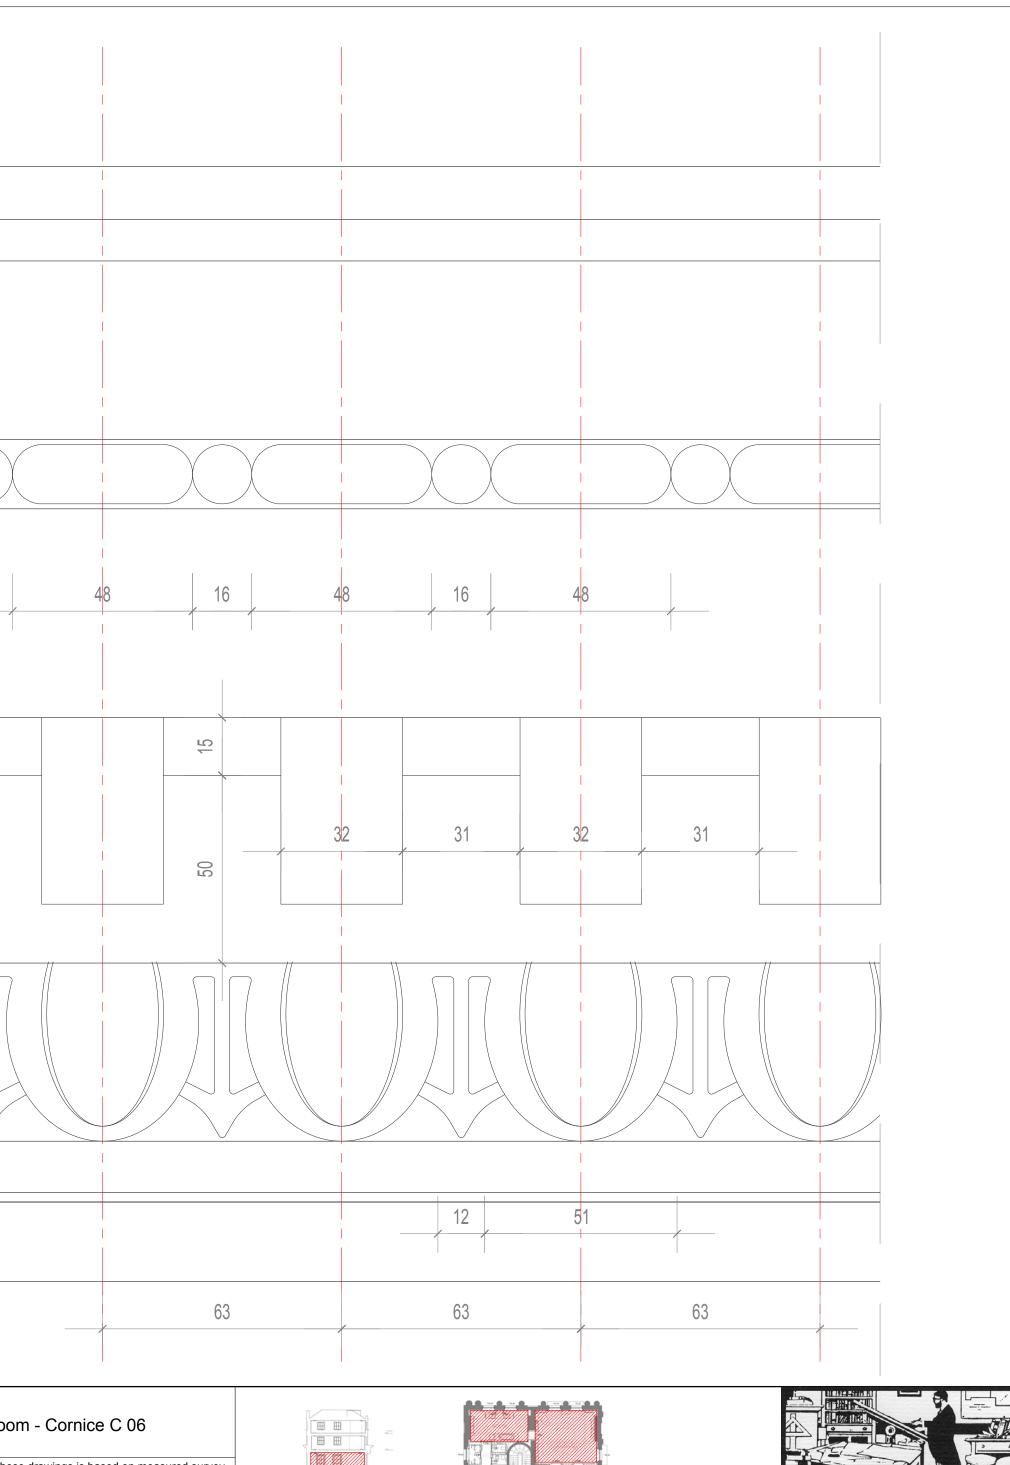

these drawings is based on measured survey not be held responsible for any inaccuracies All dimensions should be verified on site; cturer;Manufacturer to provide profiles for ng detail by MMM.

| Client<br>Job | SHALIMAR INVESTORS LTD<br>41 & 42 CHESTER TERRACE | Drawing Number<br>HB-11<br>Job Number<br>N1915 | Rev.<br>B<br>Drawn By | Date<br>June 2014<br>Scale<br>1:1 @A2 | Title<br><b>1F Dressing Room</b><br>Note: Please note that information of<br>supplied by others; Heritage<br>that may exist; Please do not<br>Mouldings construction and fin<br>increasion before productions |
|---------------|---------------------------------------------------|------------------------------------------------|-----------------------|---------------------------------------|---------------------------------------------------------------------------------------------------------------------------------------------------------------------------------------------------------------|
|               |                                                   |                                                | I                     | 1                                     |                                                                                                                                                                                                               |
|               |                                                   |                                                |                       |                                       |                                                                                                                                                                                                               |
|               |                                                   |                                                |                       |                                       |                                                                                                                                                                                                               |
|               |                                                   |                                                |                       |                                       |                                                                                                                                                                                                               |
|               |                                                   |                                                |                       |                                       |                                                                                                                                                                                                               |
| -             |                                                   |                                                |                       |                                       |                                                                                                                                                                                                               |
|               |                                                   |                                                |                       |                                       |                                                                                                                                                                                                               |
|               |                                                   |                                                |                       |                                       |                                                                                                                                                                                                               |
| -             |                                                   |                                                |                       |                                       |                                                                                                                                                                                                               |
|               |                                                   |                                                |                       |                                       |                                                                                                                                                                                                               |
| -             |                                                   |                                                |                       |                                       |                                                                                                                                                                                                               |
|               |                                                   |                                                |                       |                                       |                                                                                                                                                                                                               |
|               | Cornice C 07                                      |                                                |                       |                                       |                                                                                                                                                                                                               |
|               |                                                   |                                                |                       |                                       |                                                                                                                                                                                                               |

n - Cornice C07

te: Please note that information used to produce these drawings is based on measured survey supplied by others; Heritage Architecture can not be held responsible for any inaccuracies that may exist; Please do not scale drawing; All dimensions should be verified on site; Mouldings construction and fixings by Manufacturer;Manufacturer to provide profiles for inspection before production; Internal wall lining detail by MMM.