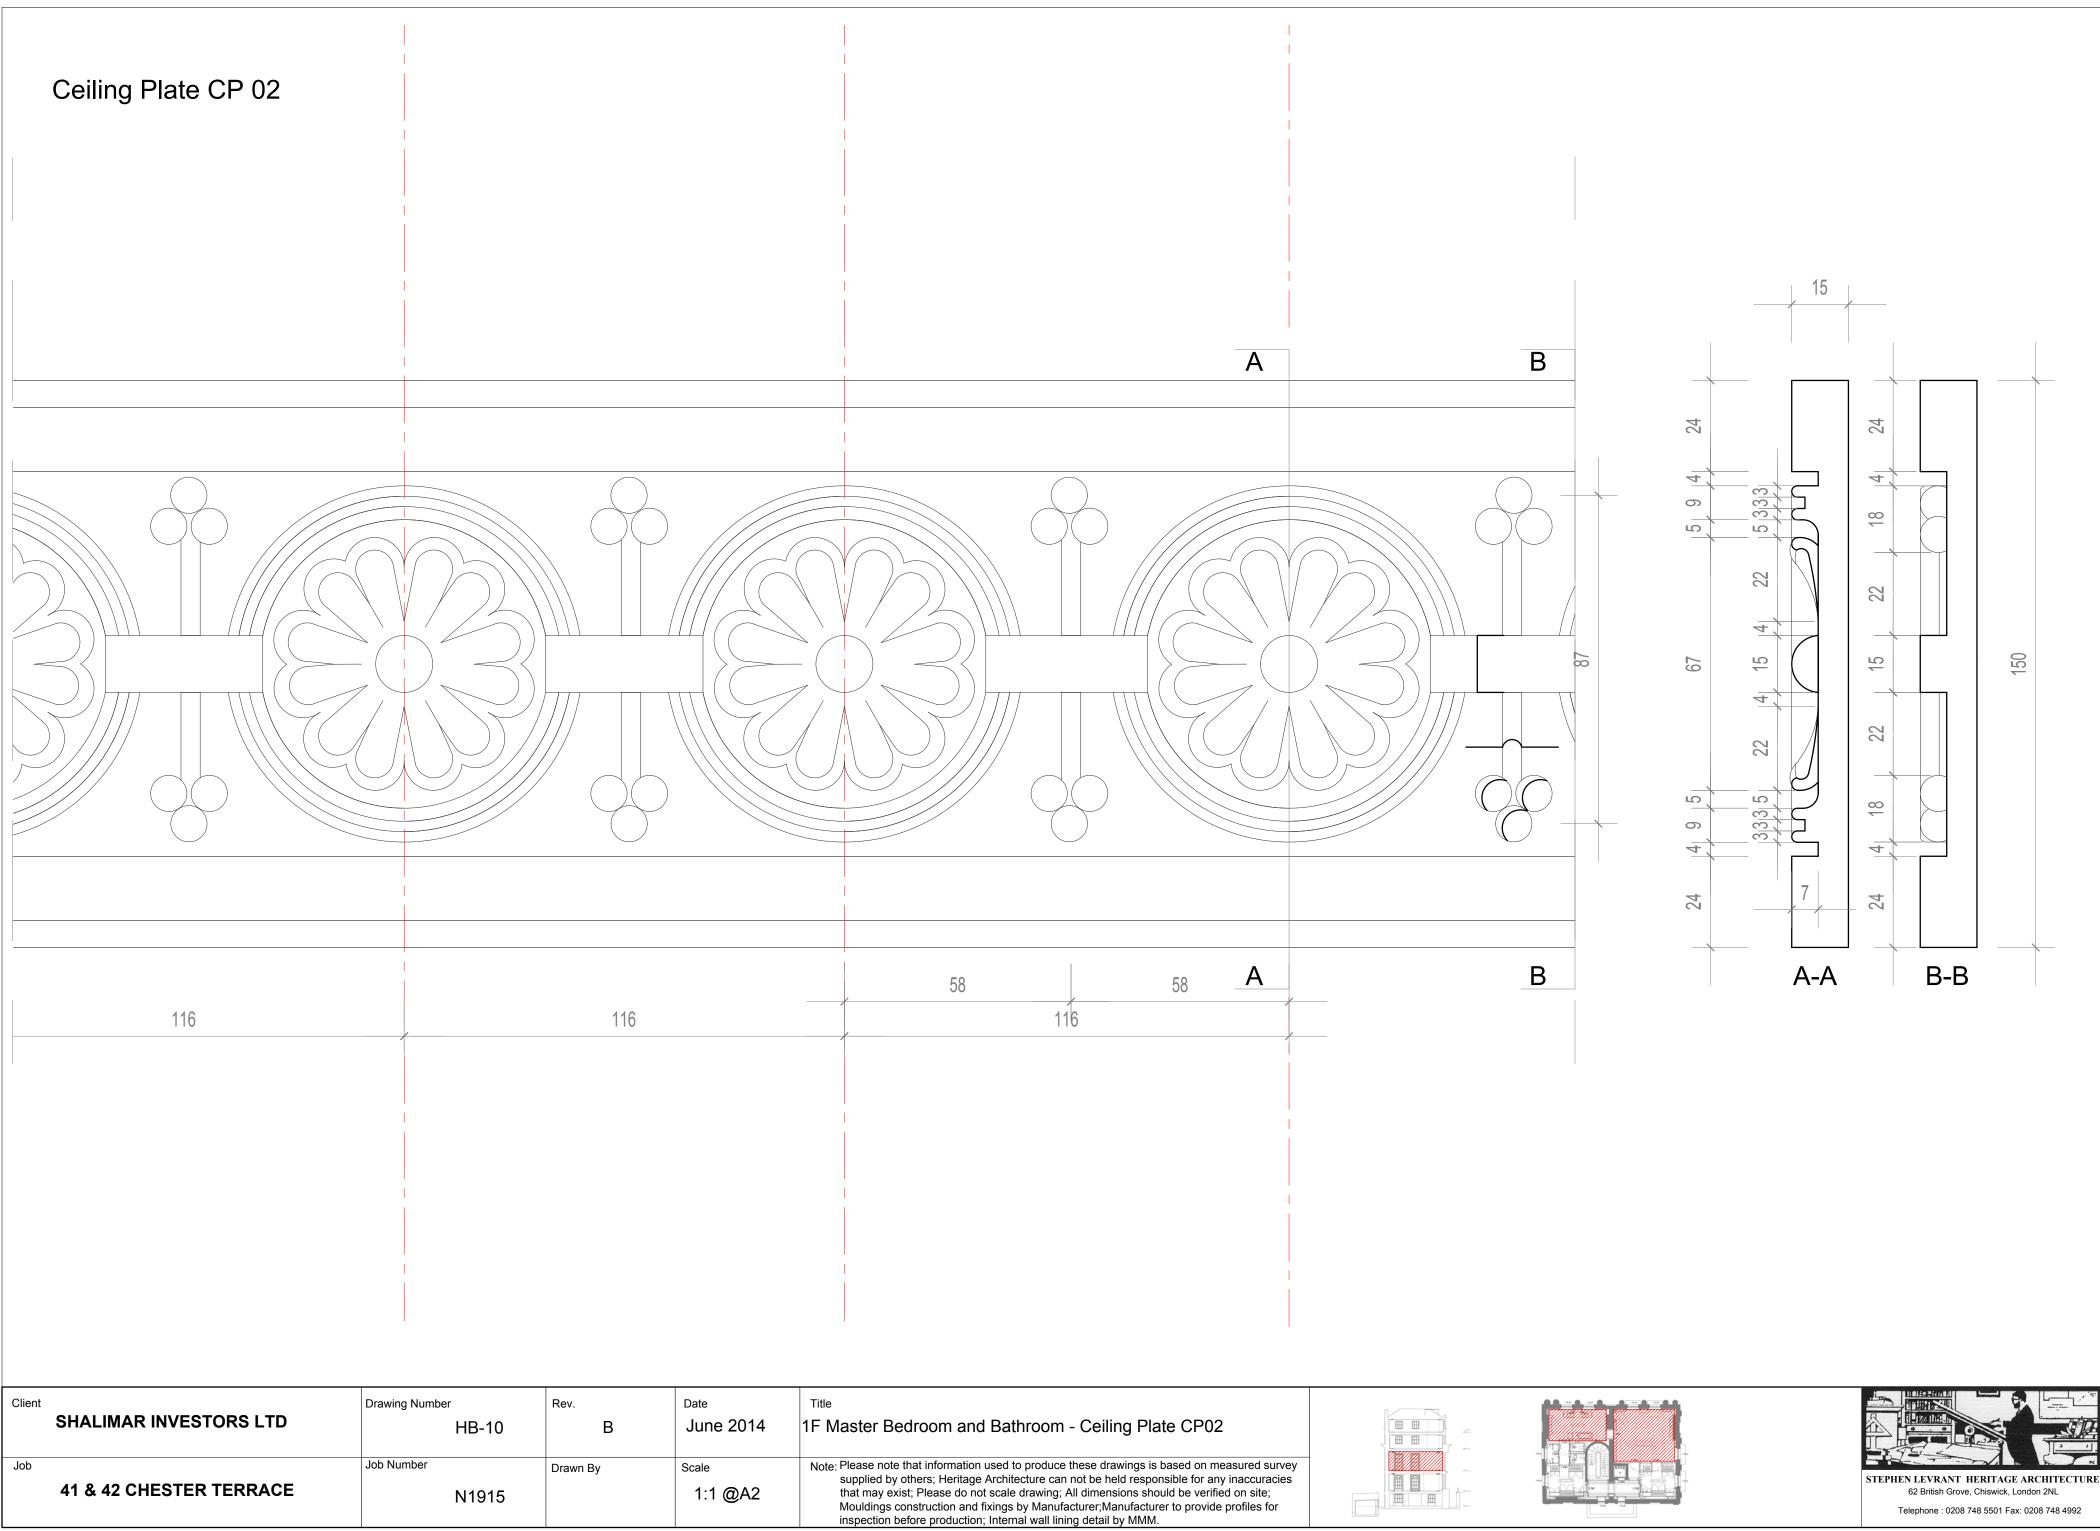

these drawings is based on measured survey not be held responsible for any inaccuracies All dimensions should be verified on site; cturer;Manufacturer to provide profiles for ng detail by MMM.

| Client<br>Job | SHALIMAR INVESTORS LTD<br>41 & 42 CHESTER TERRACE | Drawing Number<br>HB-11<br>Job Number<br>N1915 | Rev.<br>B<br>Drawn By | Date<br>June 2014<br>Scale<br>1:1 @A2 | Title<br><b>1F Dressing Room</b><br>Note: Please note that information of<br>supplied by others; Heritage<br>that may exist; Please do not<br>Mouldings construction and fin<br>increasion before productions |
|---------------|---------------------------------------------------|------------------------------------------------|-----------------------|---------------------------------------|---------------------------------------------------------------------------------------------------------------------------------------------------------------------------------------------------------------|
|               |                                                   |                                                | I                     | 1                                     |                                                                                                                                                                                                               |
|               |                                                   |                                                |                       |                                       |                                                                                                                                                                                                               |
|               |                                                   |                                                |                       |                                       |                                                                                                                                                                                                               |
|               |                                                   |                                                |                       |                                       |                                                                                                                                                                                                               |
|               |                                                   |                                                |                       |                                       |                                                                                                                                                                                                               |
| -             |                                                   |                                                |                       |                                       |                                                                                                                                                                                                               |
|               |                                                   |                                                |                       |                                       |                                                                                                                                                                                                               |
|               |                                                   |                                                |                       |                                       |                                                                                                                                                                                                               |
| -             |                                                   |                                                |                       |                                       |                                                                                                                                                                                                               |
|               |                                                   |                                                |                       |                                       |                                                                                                                                                                                                               |
| -             |                                                   |                                                |                       |                                       |                                                                                                                                                                                                               |
|               |                                                   |                                                |                       |                                       |                                                                                                                                                                                                               |
|               | Cornice C 07                                      |                                                |                       |                                       |                                                                                                                                                                                                               |
|               |                                                   |                                                |                       |                                       |                                                                                                                                                                                                               |