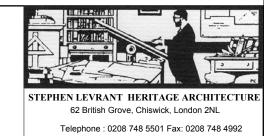

### GROUND FLOOR DOORS

| Client | SHALIMAR INVESTORS LTD  | Drawing Number<br>HB-19 | Rev.<br>B | Date<br>June 2014 | Title<br>GF-1F-2F-3F Doors                                                                                                                                                                                                                                                                                      |
|--------|-------------------------|-------------------------|-----------|-------------------|-----------------------------------------------------------------------------------------------------------------------------------------------------------------------------------------------------------------------------------------------------------------------------------------------------------------|
| Job    | 41 & 42 CHESTER TERRACE | Job Number<br>N1915     | Drawn By  | Scale<br>1:20@A2  | Note: Please note that information used to produce these drav<br>supplied by others; Heritage Architecture can not be hel<br>that may exist; Please do not scale drawing; All dimensi<br>Mouldings construction and fixings by Manufacturer;Mar<br>inspection before production; Internal wall lining detail by |