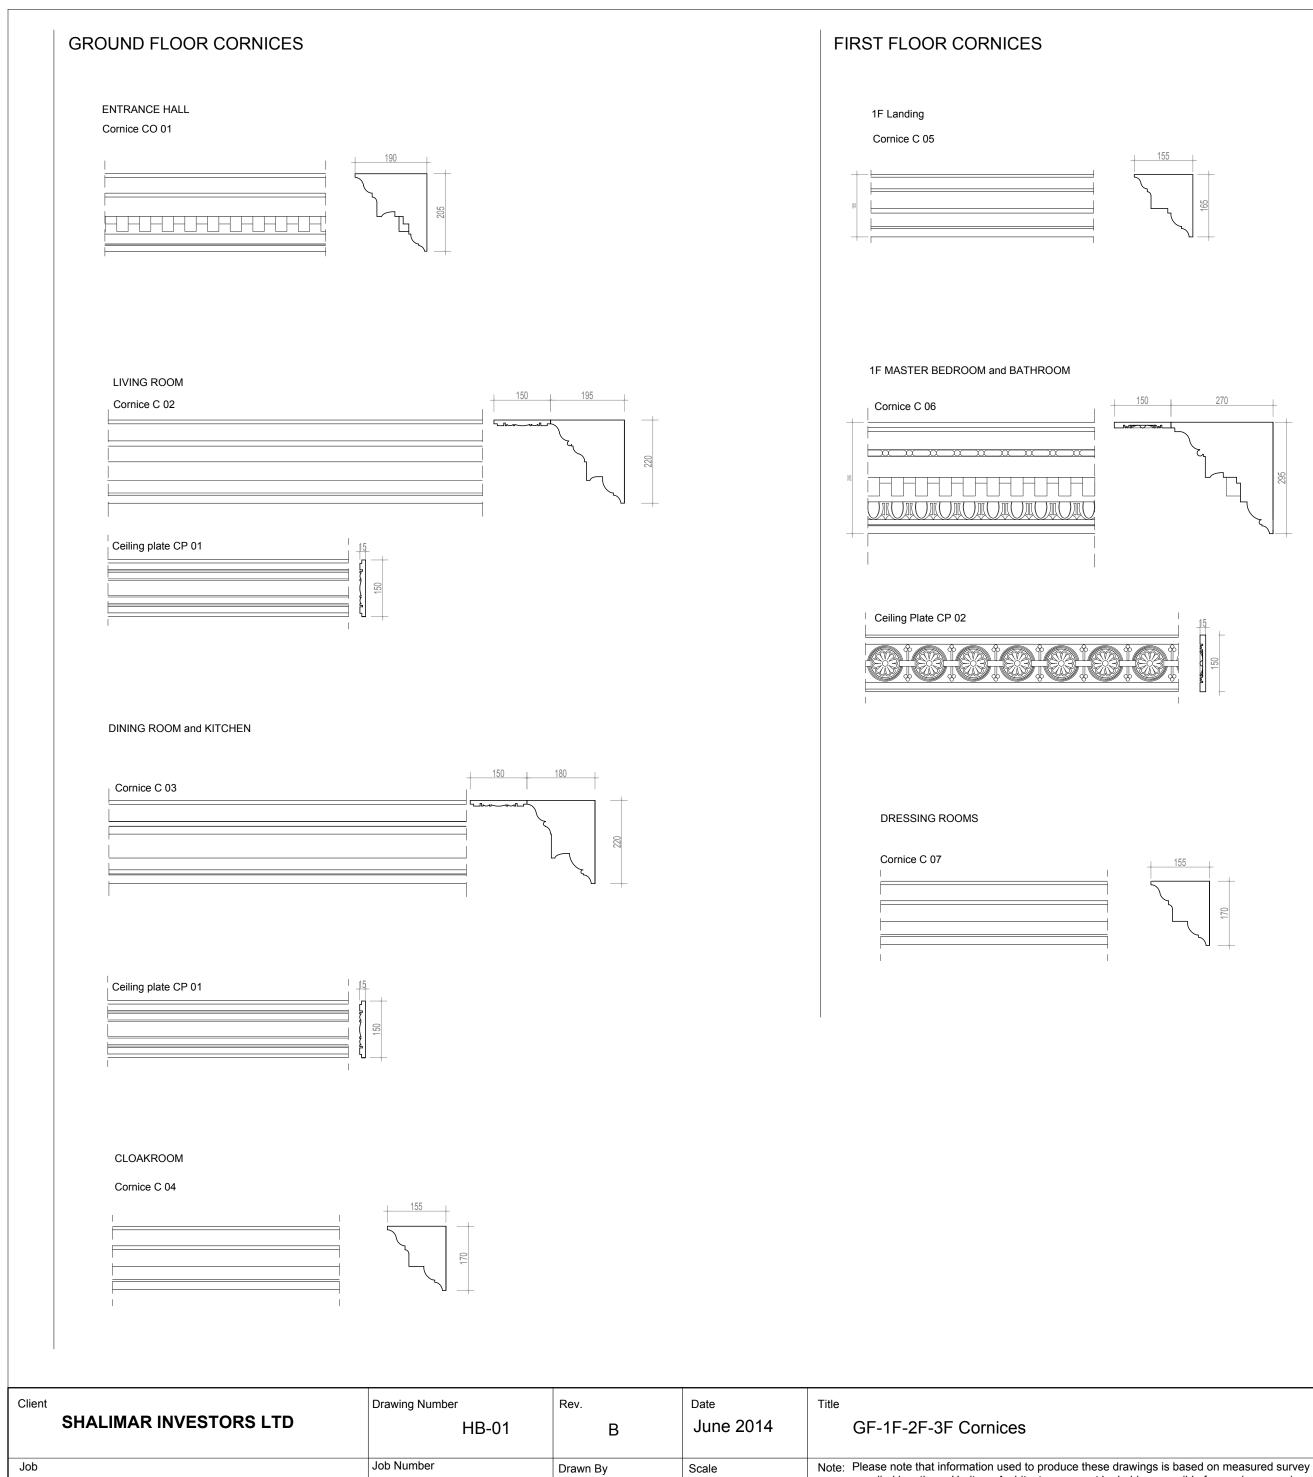

# SECOND FLOOR CORNICES

### 2F Landing

### Bedrooms

### THIRD FLOOR CORNICES

### 3F Landing Cornice 09

|   | 1 | 160  |
|---|---|------|
|   |   |      |
| · |   |      |
|   |   | گر ا |
|   |   | Л    |

### 3F Bedrooms Cornice 10

Please note that information used to produce these drawings is based on measured survey supplied by others; Heritage Architecture can not be held responsible for any inaccuracies that may exist; Please do not scale drawing; All dimensions should be verified on site; Mouldings construction and fixings by Manufacturer; Manufacturer to provide profiles for inspection before production; Internal wall lining detail by MMM.