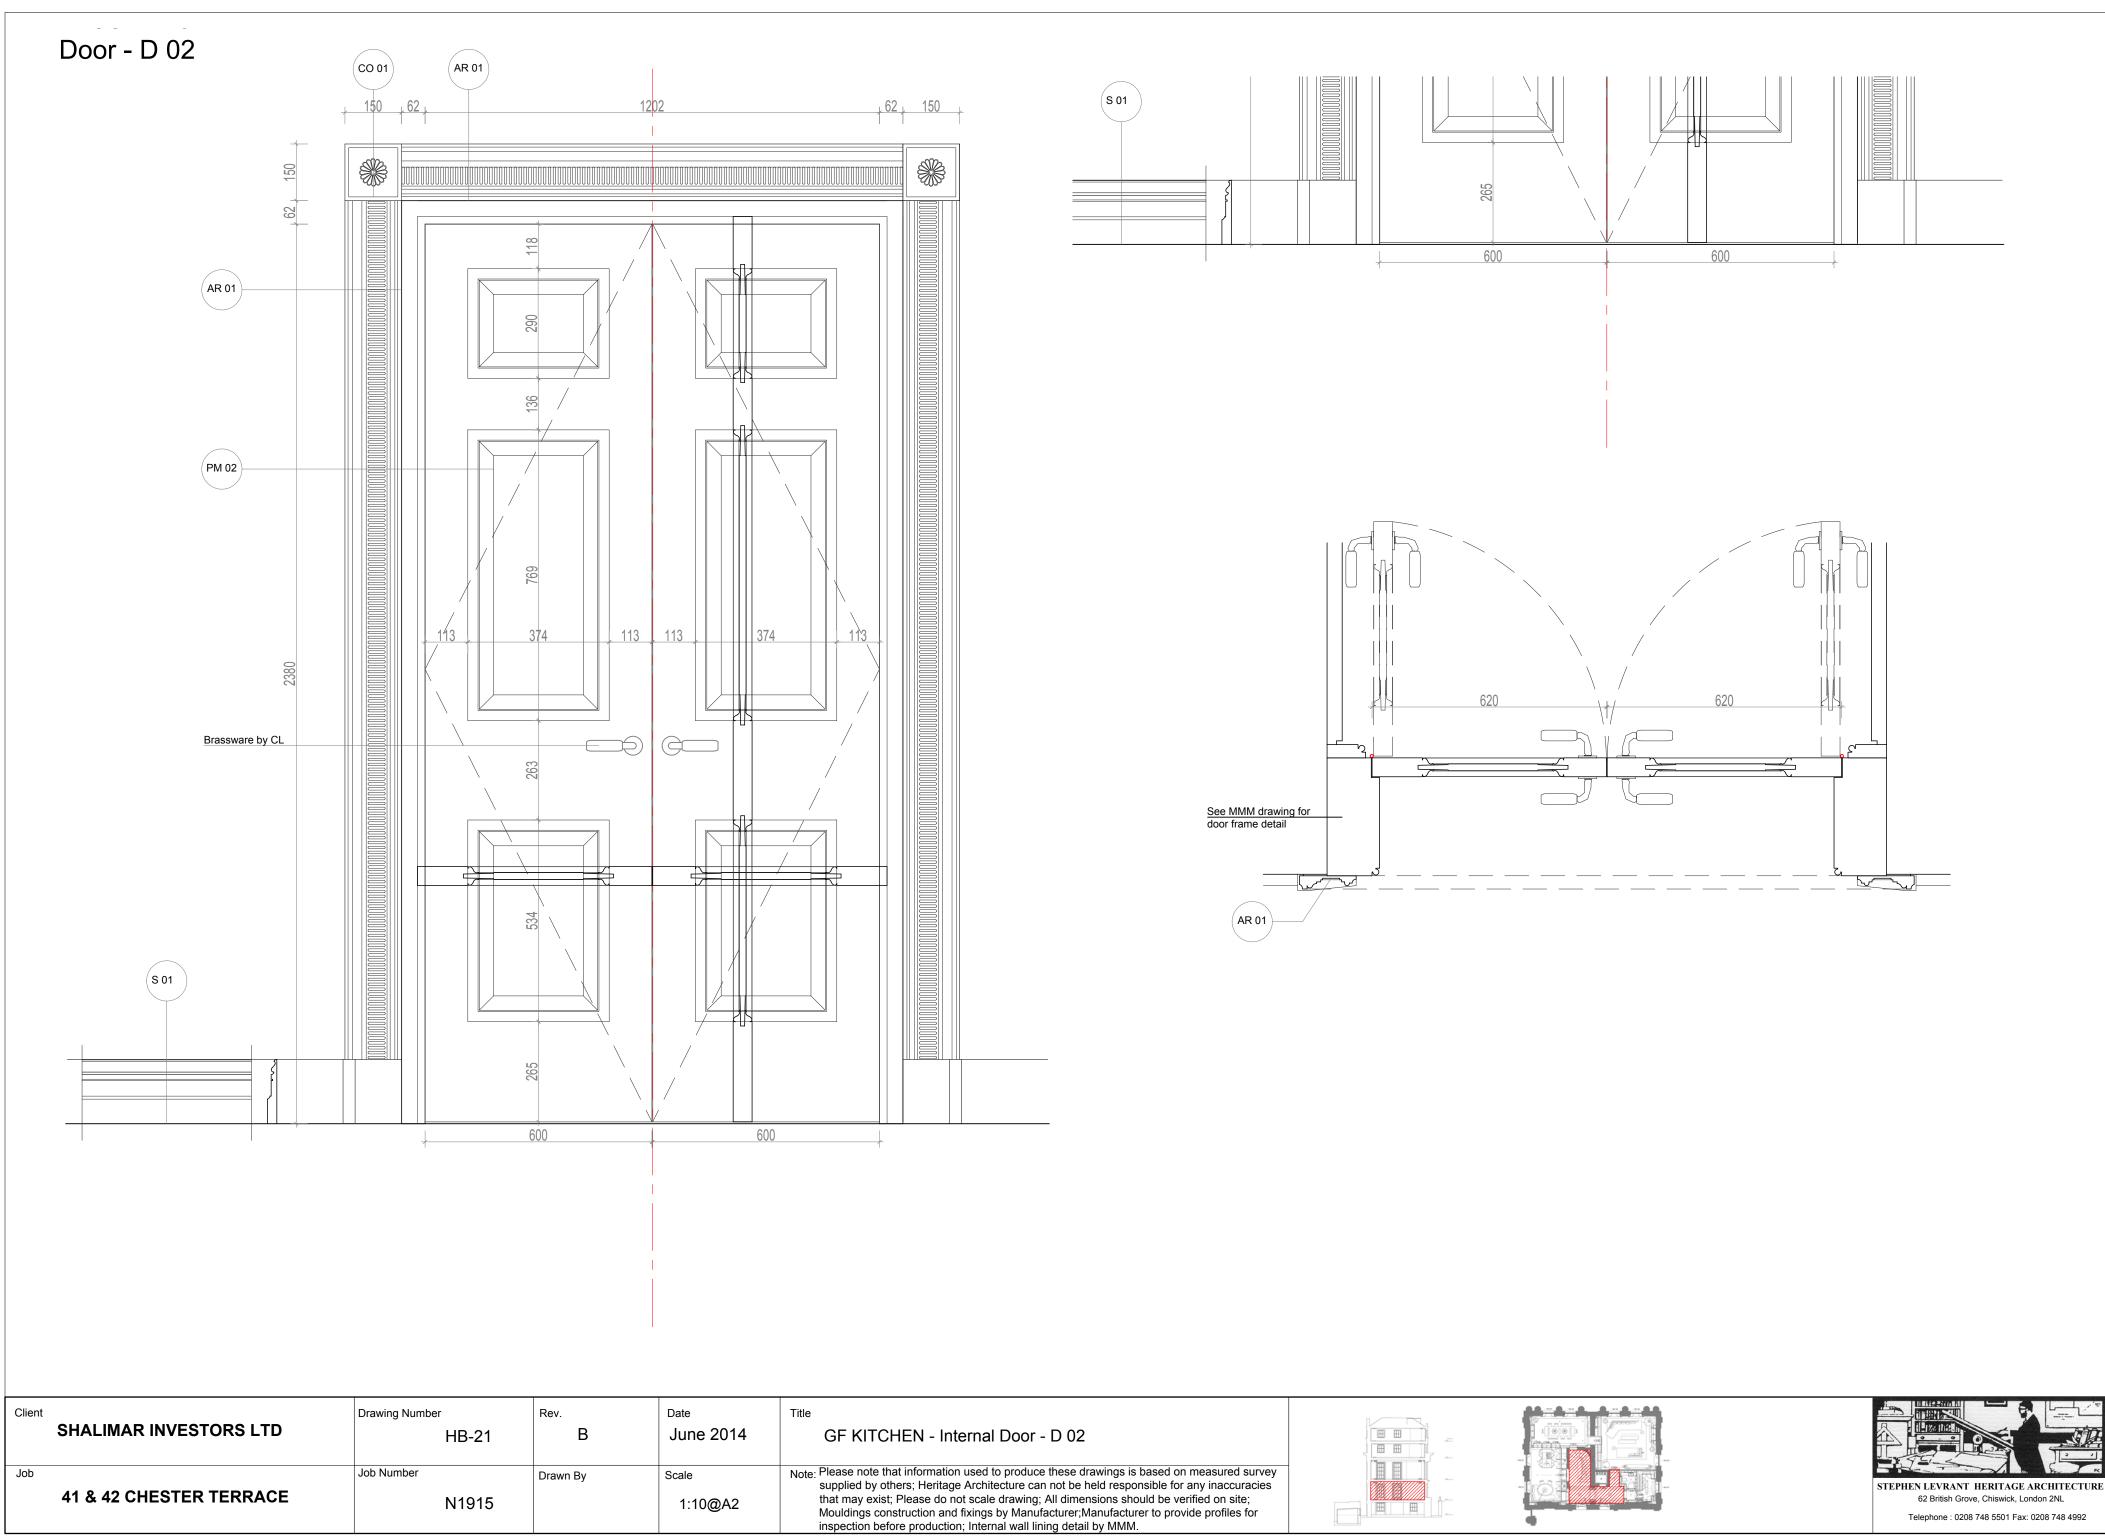

|                                |
| Job    | 41 & 42 CHESTER TERRACE | Job Number N1915        | Drawn By  | Scale<br>1:1 @A2  | Note: Please note that in<br>supplied by others<br>that may exist; Ple | formation used to p<br>; Heritage Architect<br>ase do not scale dr | oroduce<br>ure can<br>awing; A |



e: Please note that information used to produce these drawings is based on measured survey supplied by others; Heritage Architecture can not be held responsible for any inaccuracies that may exist; Please do not scale drawing; All dimensions should be verified on site; Mouldings construction and fixings by Manufacturer;Manufacturer to provide profiles for inspection before production; Internal wall lining detail by MMM.





























### GROUND FLOOR DOORS



| Client | SHALIMAR INVESTORS LTD  | Drawing Number<br>HB-19 | Rev.<br>B | Date<br>June 2014 | Title<br>GF-1F-2F-3F Doors                                                                                                                                                                                                                                                                                      |
|--------|-------------------------|-------------------------|-----------|-------------------|-----------------------------------------------------------------------------------------------------------------------------------------------------------------------------------------------------------------------------------------------------------------------------------