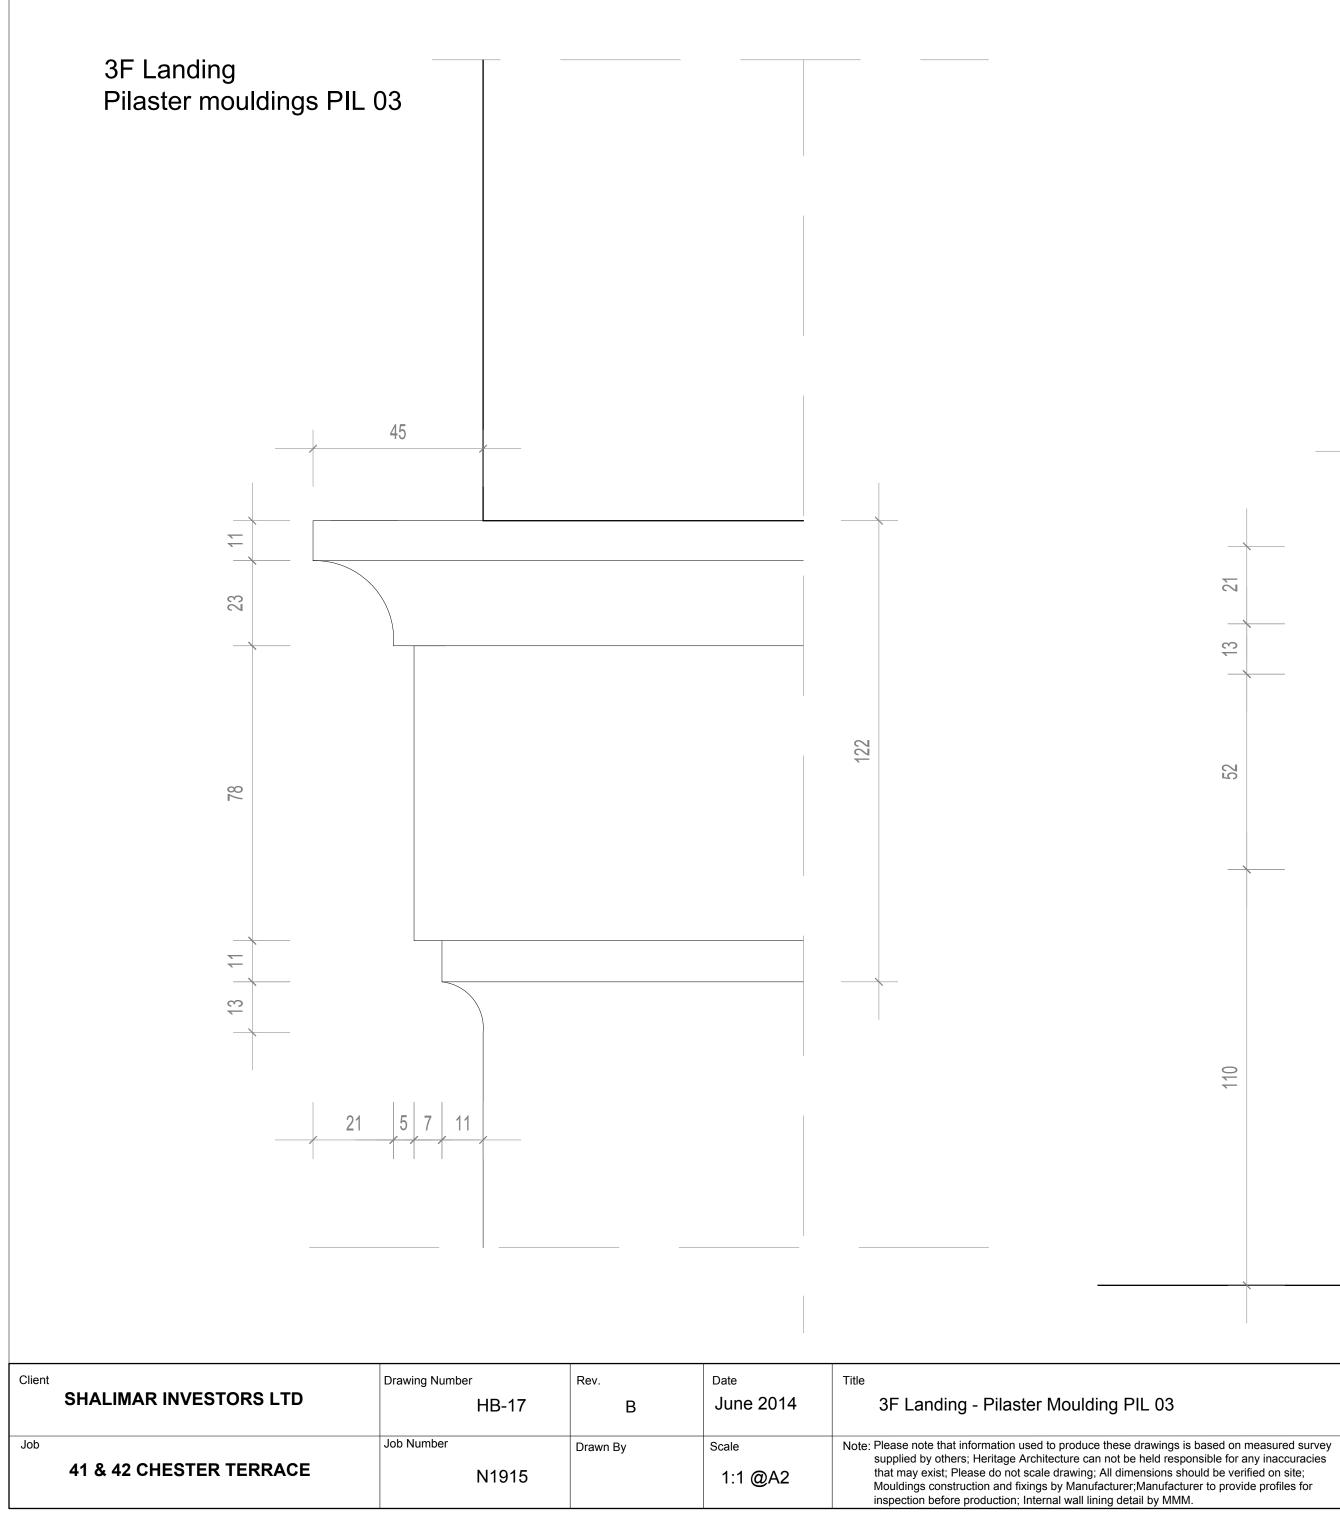

ce                                                       |                                |
| Job    | 41 & 42 CHESTER TERRACE | Job Number N1915        | Drawn By  | Scale<br>1:1 @A2  | Note: Please note that in<br>supplied by others<br>that may exist; Ple | formation used to p<br>; Heritage Architect<br>ase do not scale dr | oroduce<br>ure can<br>awing; A |



e: Please note that information used to produce these drawings is based on measured survey supplied by others; Heritage Architecture can not be held responsible for any inaccuracies that may exist; Please do not scale drawing; All dimensions should be verified on site; Mouldings construction and fixings by Manufacturer;Manufacturer to provide profiles for inspection before production; Internal wall lining detail by MMM.





























### GROUND FLOOR DOORS



| Client | SHALIMAR INVESTORS LTD  | Drawing Number<br>HB-19 | Rev.<br>B | Date<br>June 2014 | Title<br>GF-1F-2F-3F Doors                                                                                                                                                                                                                                                                                      |
|--------|-------------------------|-------------------------|-----------|-------------------|---------------------------------------------------------------------------------------------------------------------------------------------------------------------------------------------------------------------------------------------------------------------