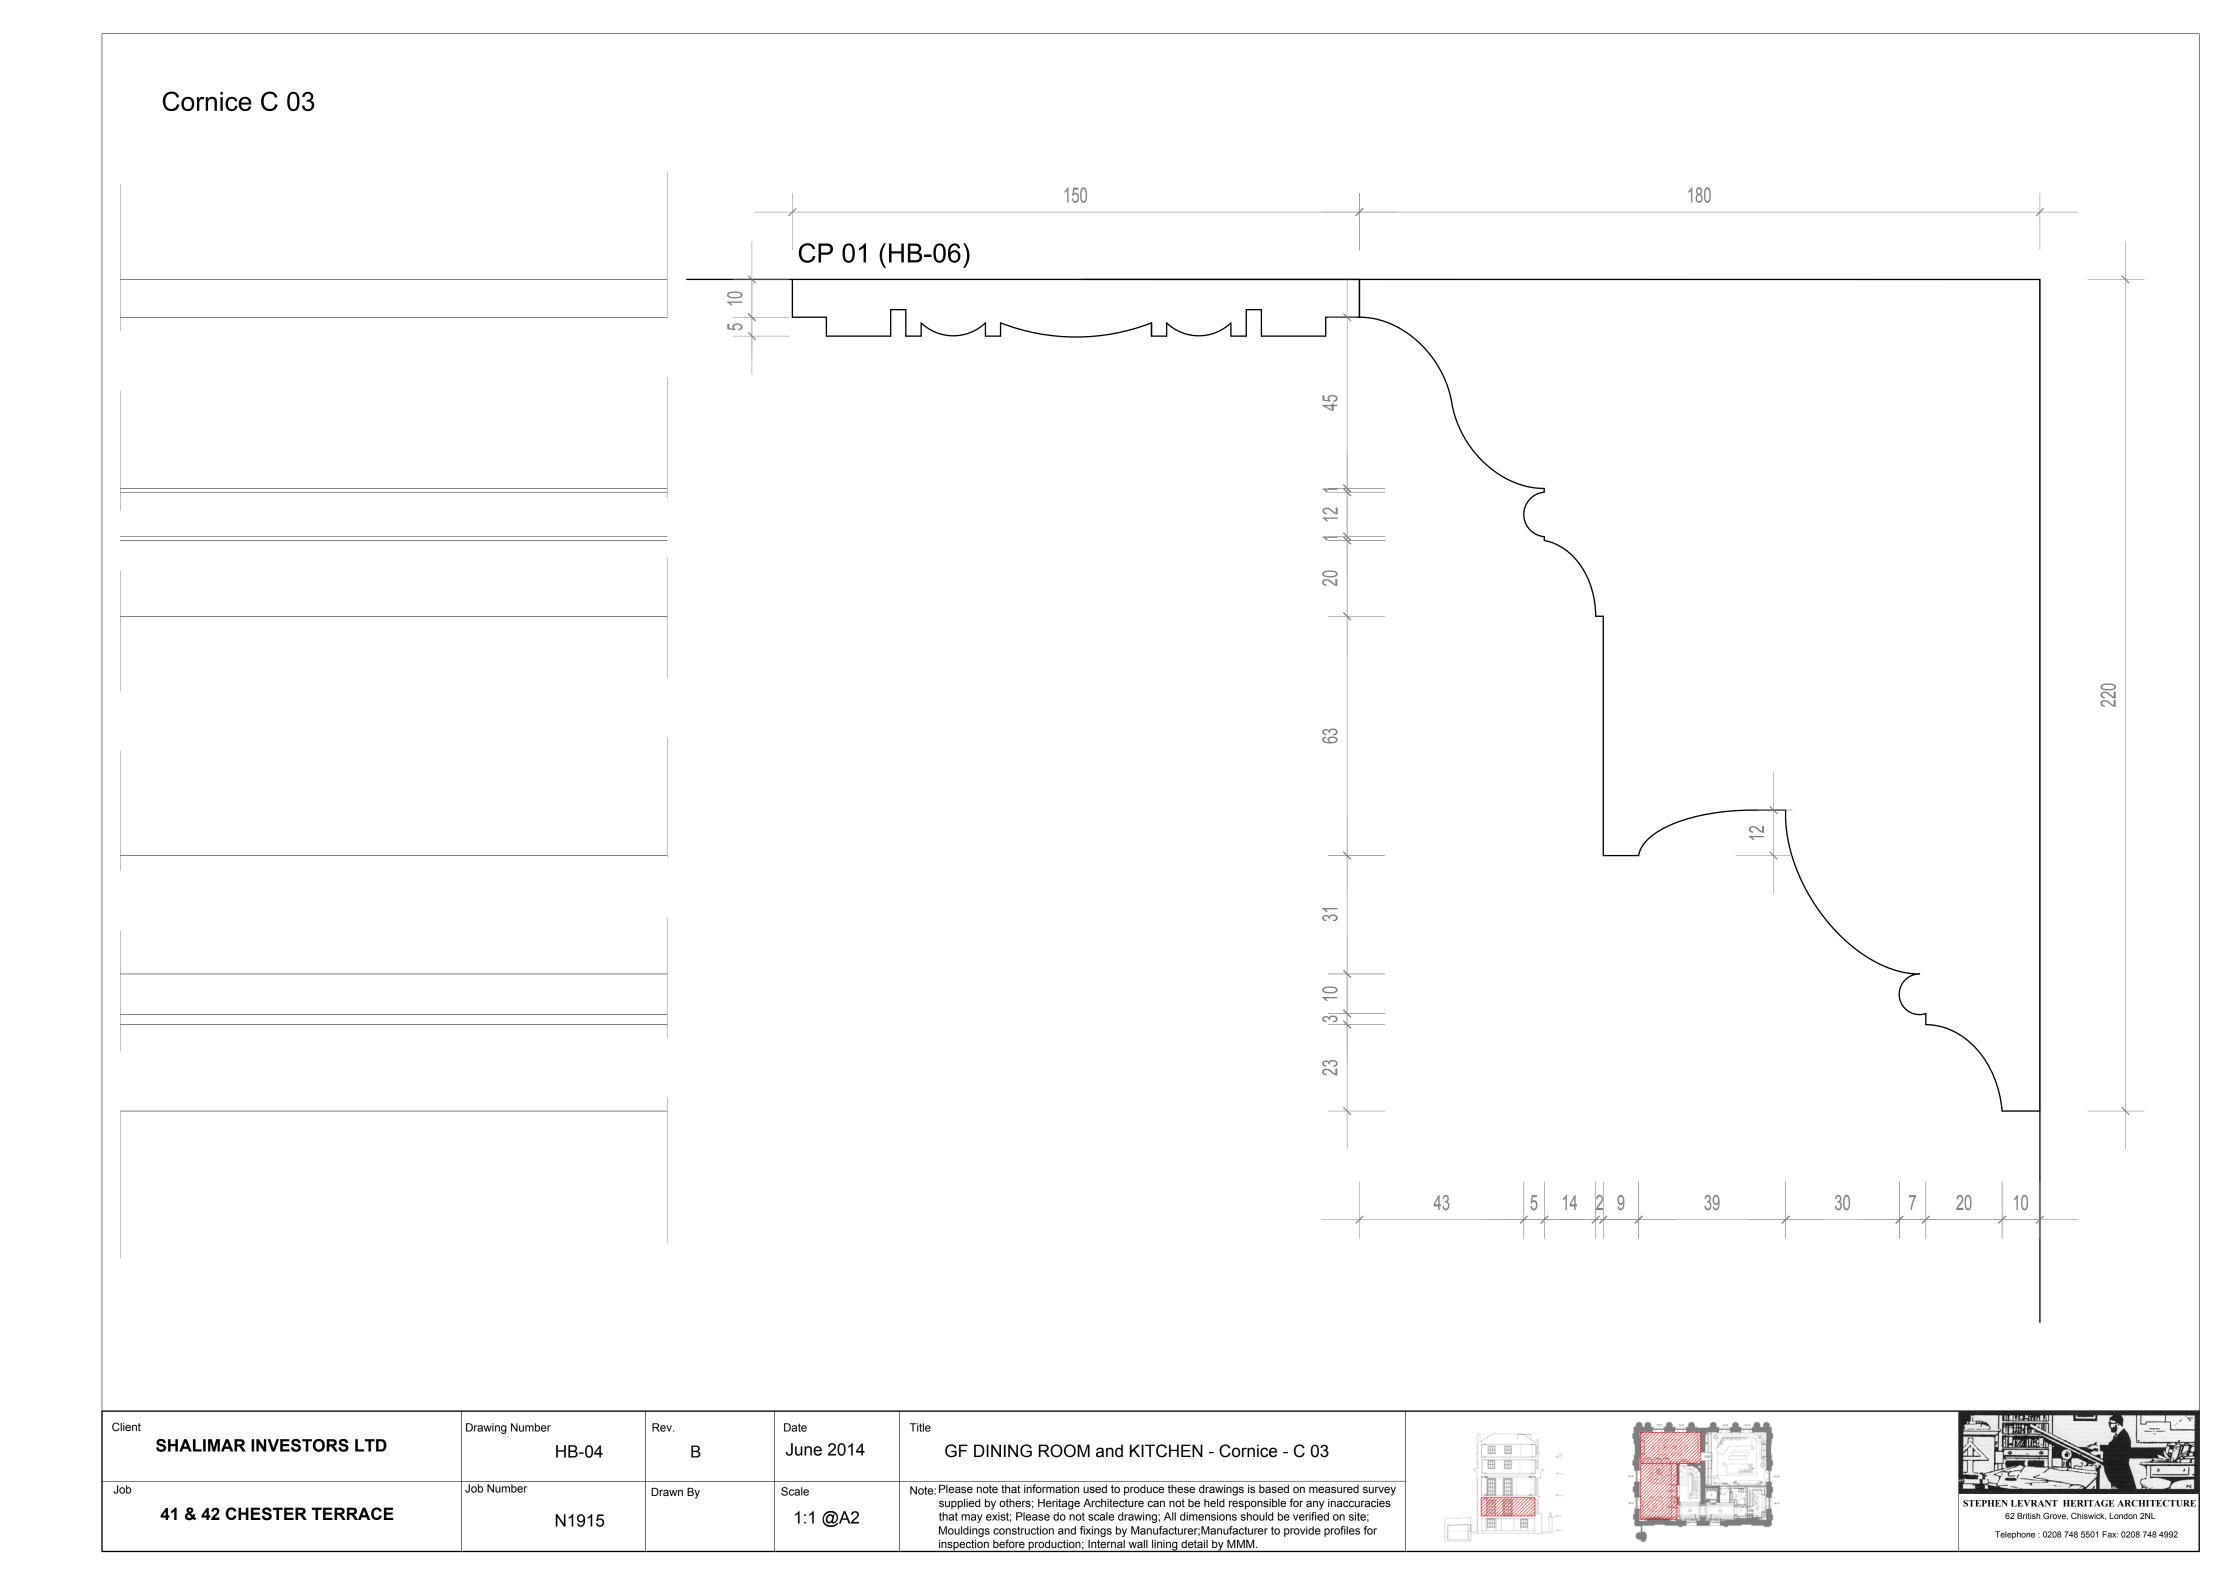

RACE

# SECOND FLOOR CORNICES

### 2F Landing



### Bedrooms





### THIRD FLOOR CORNICES

### 3F Landing Cornice 09

|   | 1 | 160  |
|---|---|------|
|   |   |      |
| · |   |      |
|   |   | گر ا |
|   |   | Л    |

### 3F Bedrooms Cornice 10





Please note that information used to produce these drawings is based on measured survey supplied by others; Heritage Architecture can not be held responsible for any inaccuracies that may exist; Please do not scale drawing; All dimensions should be verified on site; Mouldings construction and fixings by Manufacturer; Manufacturer to provide profiles for inspection before production; Internal wall lining detail by MMM.

PHEN LEVRANT HERITAGE ARCHITECTU 62 British Grove, Chiswick, London 2NL Telephone : 0208 748 5501 Fax: 0208 748 4992







|        | Cornice C 04            |                         |          |                   |                                                                                                                                                             |
|--------|-------------------------|-------------------------|----------|-------------------|-------------------------------------------------------------------------------------------------------------------------------------------------------------|
|        |                         |                         |          |                   |                                                                                                                                                             |
|        |                         |