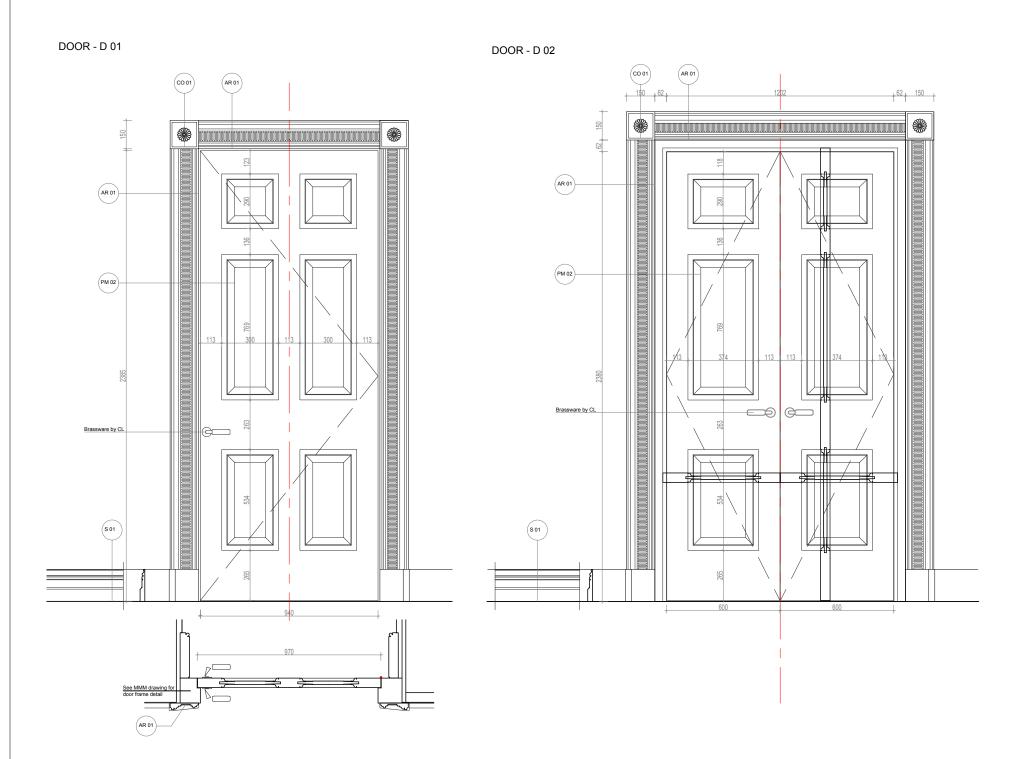

### GROUND FLOOR DOORS

| Client | SHALIMAR INVESTORS LTD  | Drawing Number<br>HB-19 | Rev.<br>B | Date<br>June 2014 | Title<br>GF-1F-2F-3F Doors                                                                                                                                                                                                                                                                                      |
|--------|-------------------------|-------------------------|-----------|-------------------|-----------------------------------------------------------------------------------------------------------------------------------------------------------------------------------------------------------------------------------------------------------------------------------------------------------------|
| Job    | 41 & 42 CHESTER TERRACE | Job Number<br>N1915     | Drawn By  | Scale<br>1:20@A2  | Note: Please note that information used to produce these drav<br>supplied by others; Heritage Architecture can not be hel<br>that may exist; Please do not scale drawing; All dimensi<br>Mouldings construction and fixings by Manufacturer;Mar<br>inspection before production; Internal wall lining detail by |

# SECOND FLOOR DOORS