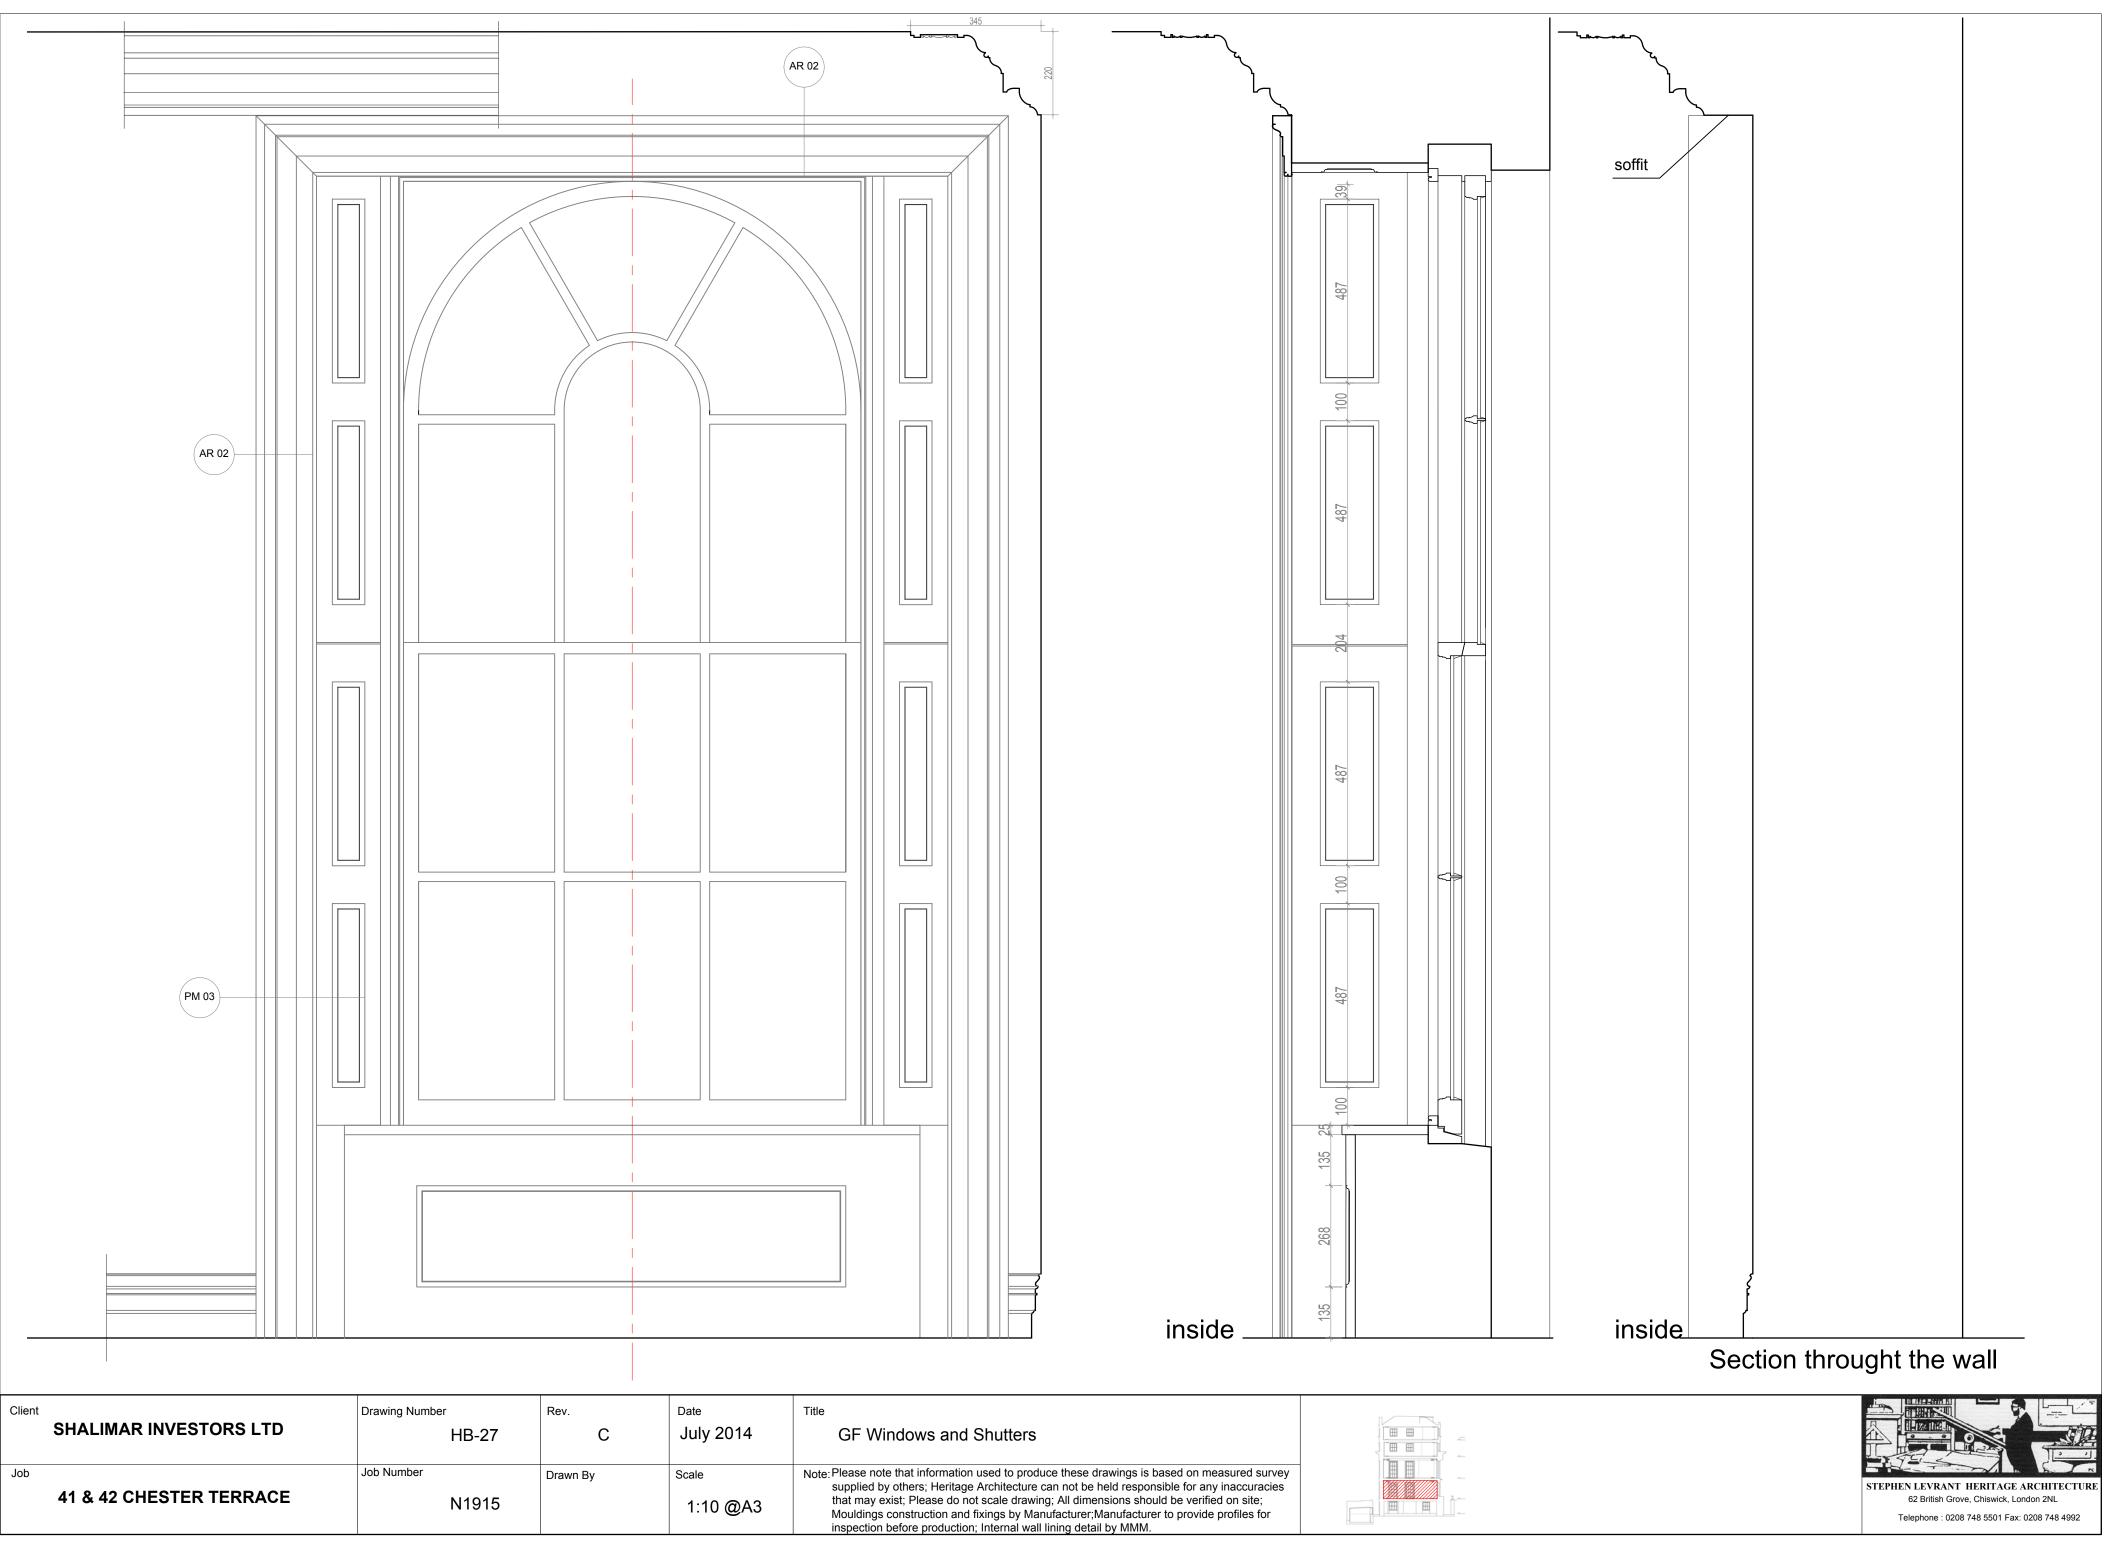

| Clie | SHALIMAR INVESTORS LTD  | Drawing Number<br>HB-24 | Rev.<br>B | Date<br>June 2014 | GF+2F+3F ARCHITRAVES                                                                                                                                                                                                                                                                                                                                      |
|------|-------------------------|-------------------------|-----------|-------------------|-----------------------------------------------------------------------------------------------------------------------------------------------------------------------------------------------------------------------------------------------------------------------------------------------------------------------------------------------------------|
| Job  | 41 & 42 CHESTER TERRACE | Job Number<br>N1915     | Drawn By  | Scale<br>1:1 @A2  | Note: Please note that information used to produce these drawings is ba<br>supplied by others; Heritage Architecture can not be held respons<br>that may exist; Please do not scale drawing; All dimensions shoul<br>Mouldings construction and fixings by Manufacturer;Manufacturer<br>inspection before production; Internal wall lining detail by MMM. |

# 1:10 @A2

| Client<br>SHALIMAR INVESTORS LTD | Drawing Number<br>HB-28 | Rev.<br>C | <sub>Date</sub><br>July 2014 | Title<br>GF Windows and Shutters - DETAI                                                                                                                                                                                                                                                            |
|----------------------------------|-------------------------|-----------|------------------------------|-----------------------------------------------------------------------------------------------------------------------------------------------------------------------------------------------------------------------------------------------------------------------------------------------------|
| Job<br>41 & 42 CHESTER TERRACE   | Job Number<br>N1915     | Drawn By  | Scale<br>1:10@A2             | Note: Please note that information used to produce these dr<br>supplied by others; Heritage Architecture can not be h<br>that may exist; Please do not scale drawing; All dimer<br>Mouldings construction and fixings by Manufacturer;<br>inspection before production; Internal wall lining detail |

AILS

e drawings is based on measured survey be held responsible for any inaccuracies imensions should be verified on site; er;Manufacturer to provide profiles for etail by MMM.