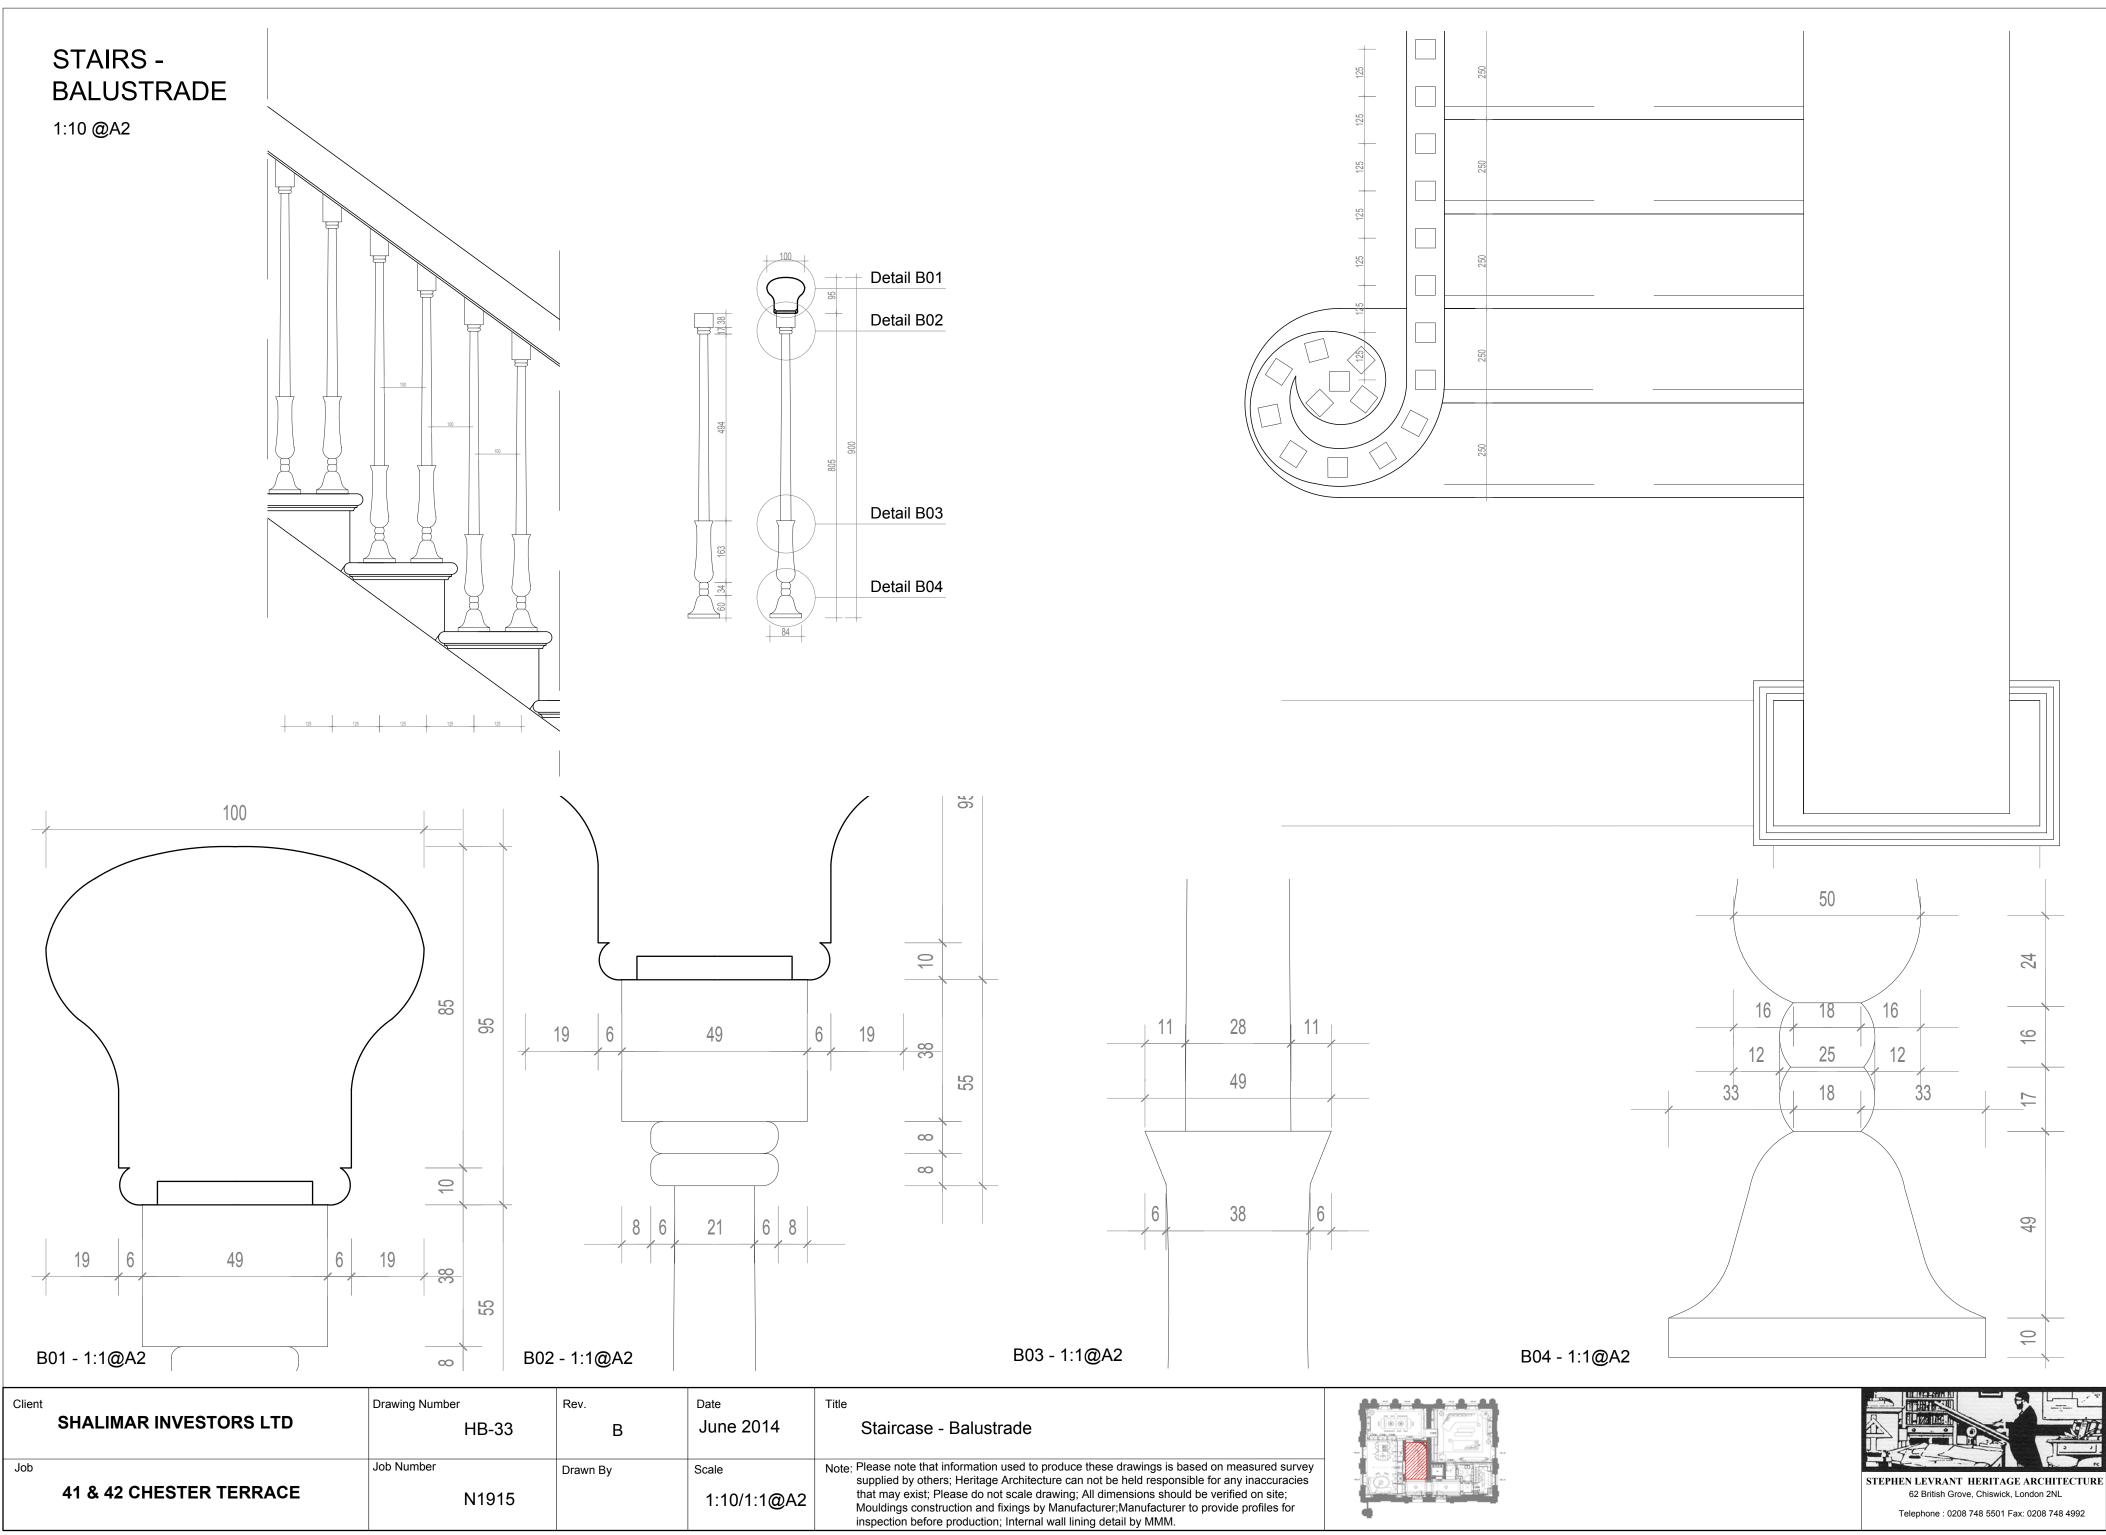

------------------------------------------------------------------------------------------------------------------------------------------------------------------------------------------------------------|
| Job<br>41 & 42 CHESTER TERRACE   | Job Number<br>N1915     | Drawn By  | Scale<br>1:10@A2             | Note: Please note that information used to produce these dr<br>supplied by others; Heritage Architecture can not be h<br>that may exist; Please do not scale drawing; All dimer<br>Mouldings construction and fixings by Manufacturer;<br>inspection before production; Internal wall lining detail |

AILS

e drawings is based on measured survey be held responsible for any inaccuracies imensions should be verified on site; er;Manufacturer to provide profiles for etail by MMM.

















# CATALOGUES

Albert E. Chapman Ltd., The Chapman Collection Vol. I, Curtains & Draperies, Tabard Publishing, Hemel Hempstead, 1993 Colbran, Bratt, Fireplaces, Bratt Colbran Limited, London,

G. Jackson & Sons Limited, Cornices Mouldings and Ornaments from the workshops of G. Jackson & Sons Limited, Winsley Press Agency Limited, London, 1932 G. Jackson & Sons Limited, Fireplaces, Winsley Press Agency Limited, London

Inch, Peter, Architecture before 1900, Inch Books, 2013

Ed. Morand, Peter, English Chimney-Pieces Their Design and Development, architectural Book Publishing Co. Inc., New York, 1927 The Architect Portfolio, Supplement to The Architect & Building News, London, 1930-1937 Trendall, E. W., Examples for Interior Finishings, Bloomfield Books & Publications, Doncaster, 1975

# BO