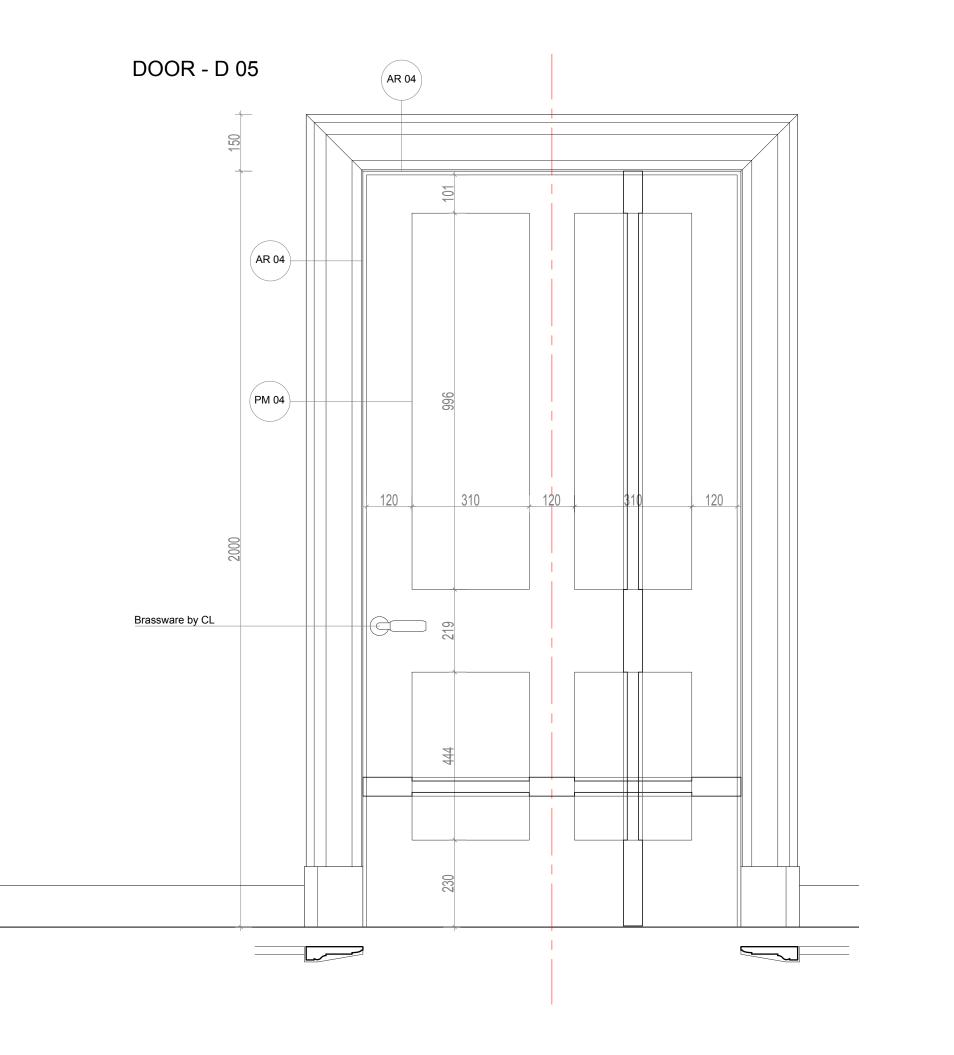

### GROUND FLOOR DOORS

| Client | SHALIMAR INVESTORS LTD  | Drawing Number<br>HB-19 | Rev.<br>B | Date<br>June 2014 | Title<br>GF-1F-2F-3F Doors                                                                                                                                                                                                                                                                                      |
|--------|-------------------------|-------------------------|-----------|-------------------|-----------------------------------------------------------------------------------------------------------------------------------------------------------------------------------------------------------------------------------------------------------------------------------------------------------------|
| Job    | 41 & 42 CHESTER TERRACE | Job Number<br>N1915     | Drawn By  | Scale<br>1:20@A2  | Note: Please note that information used to produce these drav<br>supplied by others; Heritage Architecture can not be hel<br>that may exist; Please do not scale drawing; All dimensi<br>Mouldings construction and fixings by Manufacturer;Mar<br>inspection before production; Internal wall lining detail by |

### FIRST FLOOR DOORS

# SECOND FLOOR DOORS

### THIRD FLOOR DOORS

Irawings is based on measured survey held responsible for any inaccuracies nsions should be verified on site; Manufacturer to provide profiles for il by MMM.

41 & 42 CHESTER TERRACE