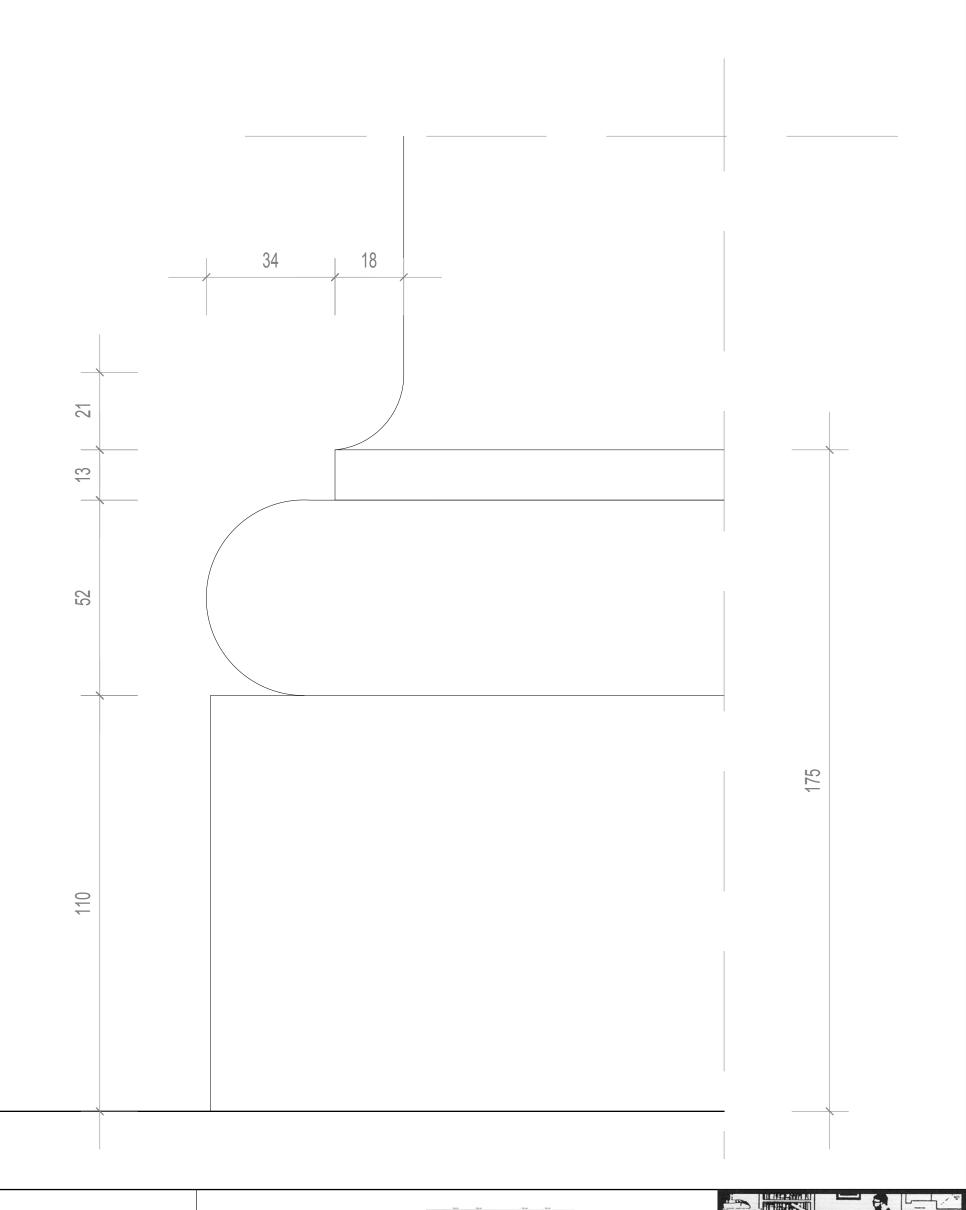

|                                |
| Job    | 41 & 42 CHESTER TERRACE | Job Number N1915        | Drawn By  | Scale<br>1:1 @A2  | Note: Please note that in<br>supplied by others<br>that may exist; Ple | formation used to p<br>; Heritage Architect<br>ase do not scale dr | oroduce<br>ure can<br>awing; A |



e: Please note that information used to produce these drawings is based on measured survey supplied by others; Heritage Architecture can not be held responsible for any inaccuracies that may exist; Please do not scale drawing; All dimensions should be verified on site; Mouldings construction and fixings by Manufacturer;Manufacturer to provide profiles for inspection before production; Internal wall lining detail by MMM.





























### GROUND FLOOR DOORS



| Client | SHALIMAR INVESTORS LTD  | Drawing Number<br>HB-19 | Rev.<br>B | Date<br>June 2014 | Title<br>GF-1F-2F-3F Doors                                                                                                                                                                                                                                                                                      |
|--------|-------------------------|-------------------------|-----------|-------------------|-----------------------------------------------------------------------------------------------------------------------------------------------------------------------------------------------------------------------------------------------------------------------