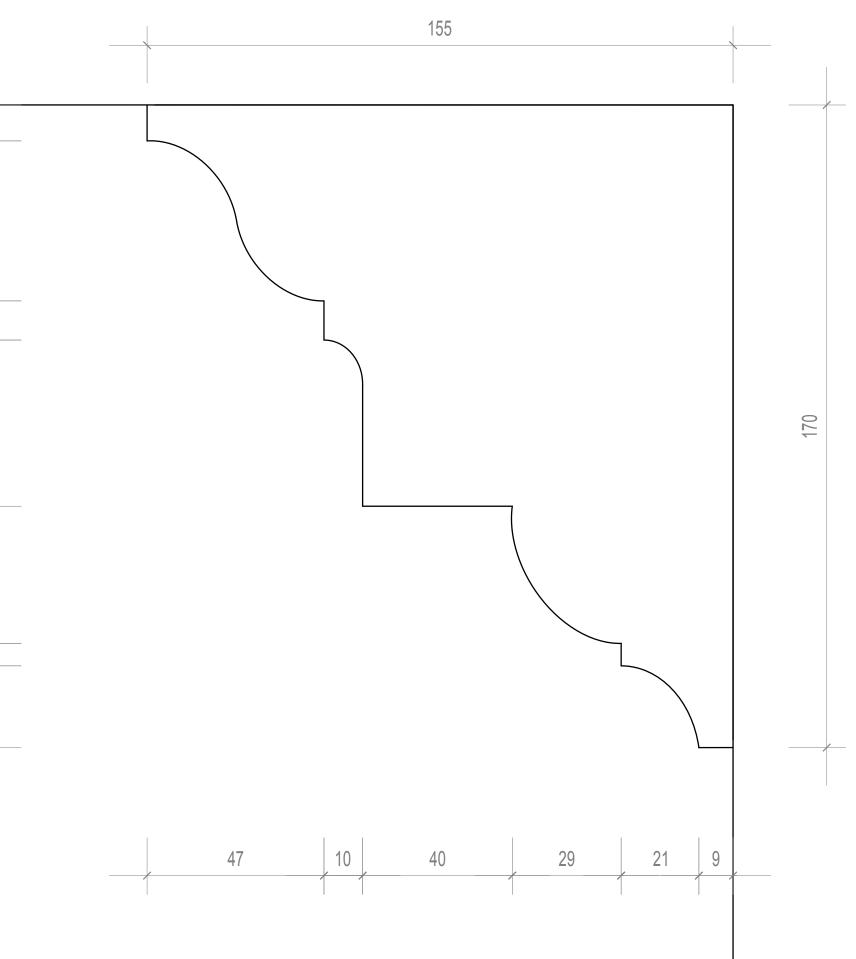

| Cornice 08                     |                              |          |                             |                                                                                                                                                                                                                                               |                                                                                                                                                                                                                                                   |
|--------------------------------|------------------------------|----------|-----------------------------|-----------------------------------------------------------------------------------------------------------------------------------------------------------------------------------------------------------------------------------------------|---------------------------------------------------------------------------------------------------------------------------------------------------------------------------------------------------------------------------------------------------|
|                                |                              |          |                             | 59                                                                                                                                                                                                                                            |                                                                                                                                                                                                                                                   |
|                                |                              |          |                             | 15 4 25 29 7                                                                                                                                                                                                                                  |                                                                                                                                                                                                                                                   |
|                                |                              |          |                             |                                                                                                                                                                                                                                               | 32 7 26                                                                                                                                                                                                                                           |
| Client                         | Drawing Number               | Rev.     | Date                        | Title                                                                                                                                                                                                                                         |                                                                                                                                                                                                                                                   |
| Job<br>41 & 42 CHESTER TERRACE | HB-12<br>Job Number<br>N1915 | Drawn By | June 2014   Scale   1:1 @A2 | 2F Bedrooms - Cornice   Note: Please note that information used to p<br>supplied by others; Heritage Architectu<br>that may exist; Please do not scale dra<br>Mouldings construction and fixings by<br>inspection before production; Internal | roduce these drawings is based on measured survey<br>ure can not be held responsible for any inaccuracies<br>awing; All dimensions should be verified on site;<br>Manufacturer;Manufacturer to provide profiles for<br>wall lining detail by MMM. |