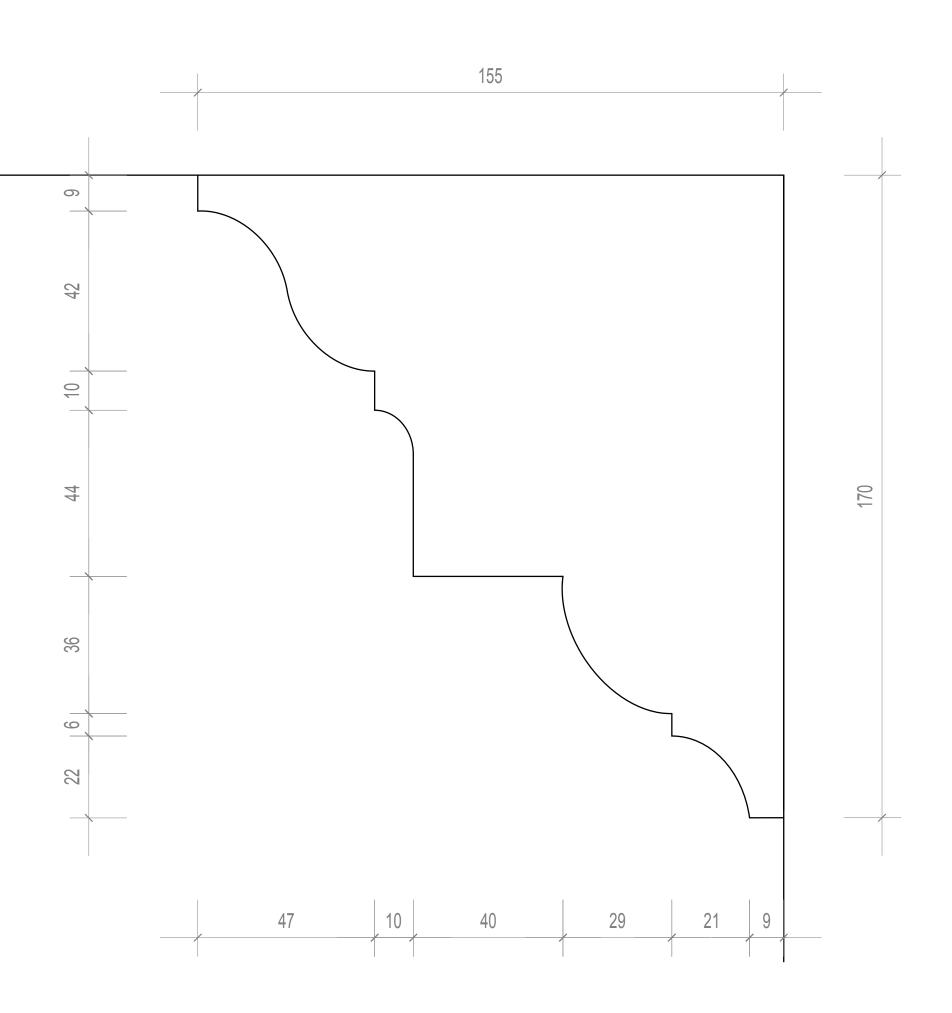

|
|               | Cornice C 07                                      |                                                |                       |                                       |                                                                                                                                                                                                               |
|               |                                                   |                                                |                       |                                       |                                                                                                                                                                                                               |



n - Cornice C07

te: Please note that information used to produce these drawings is based on measured survey supplied by others; Heritage Architecture can not be held responsible for any inaccuracies that may exist; Please do not scale drawing; All dimensions should be verified on site; Mouldings construction and fixings by Manufacturer;Manufacturer to provide profiles for inspection before production; Internal wall lining detail by MMM.







| Cornice 08                     |                              |          |                             |                                                                                                                                                                                                                                               |