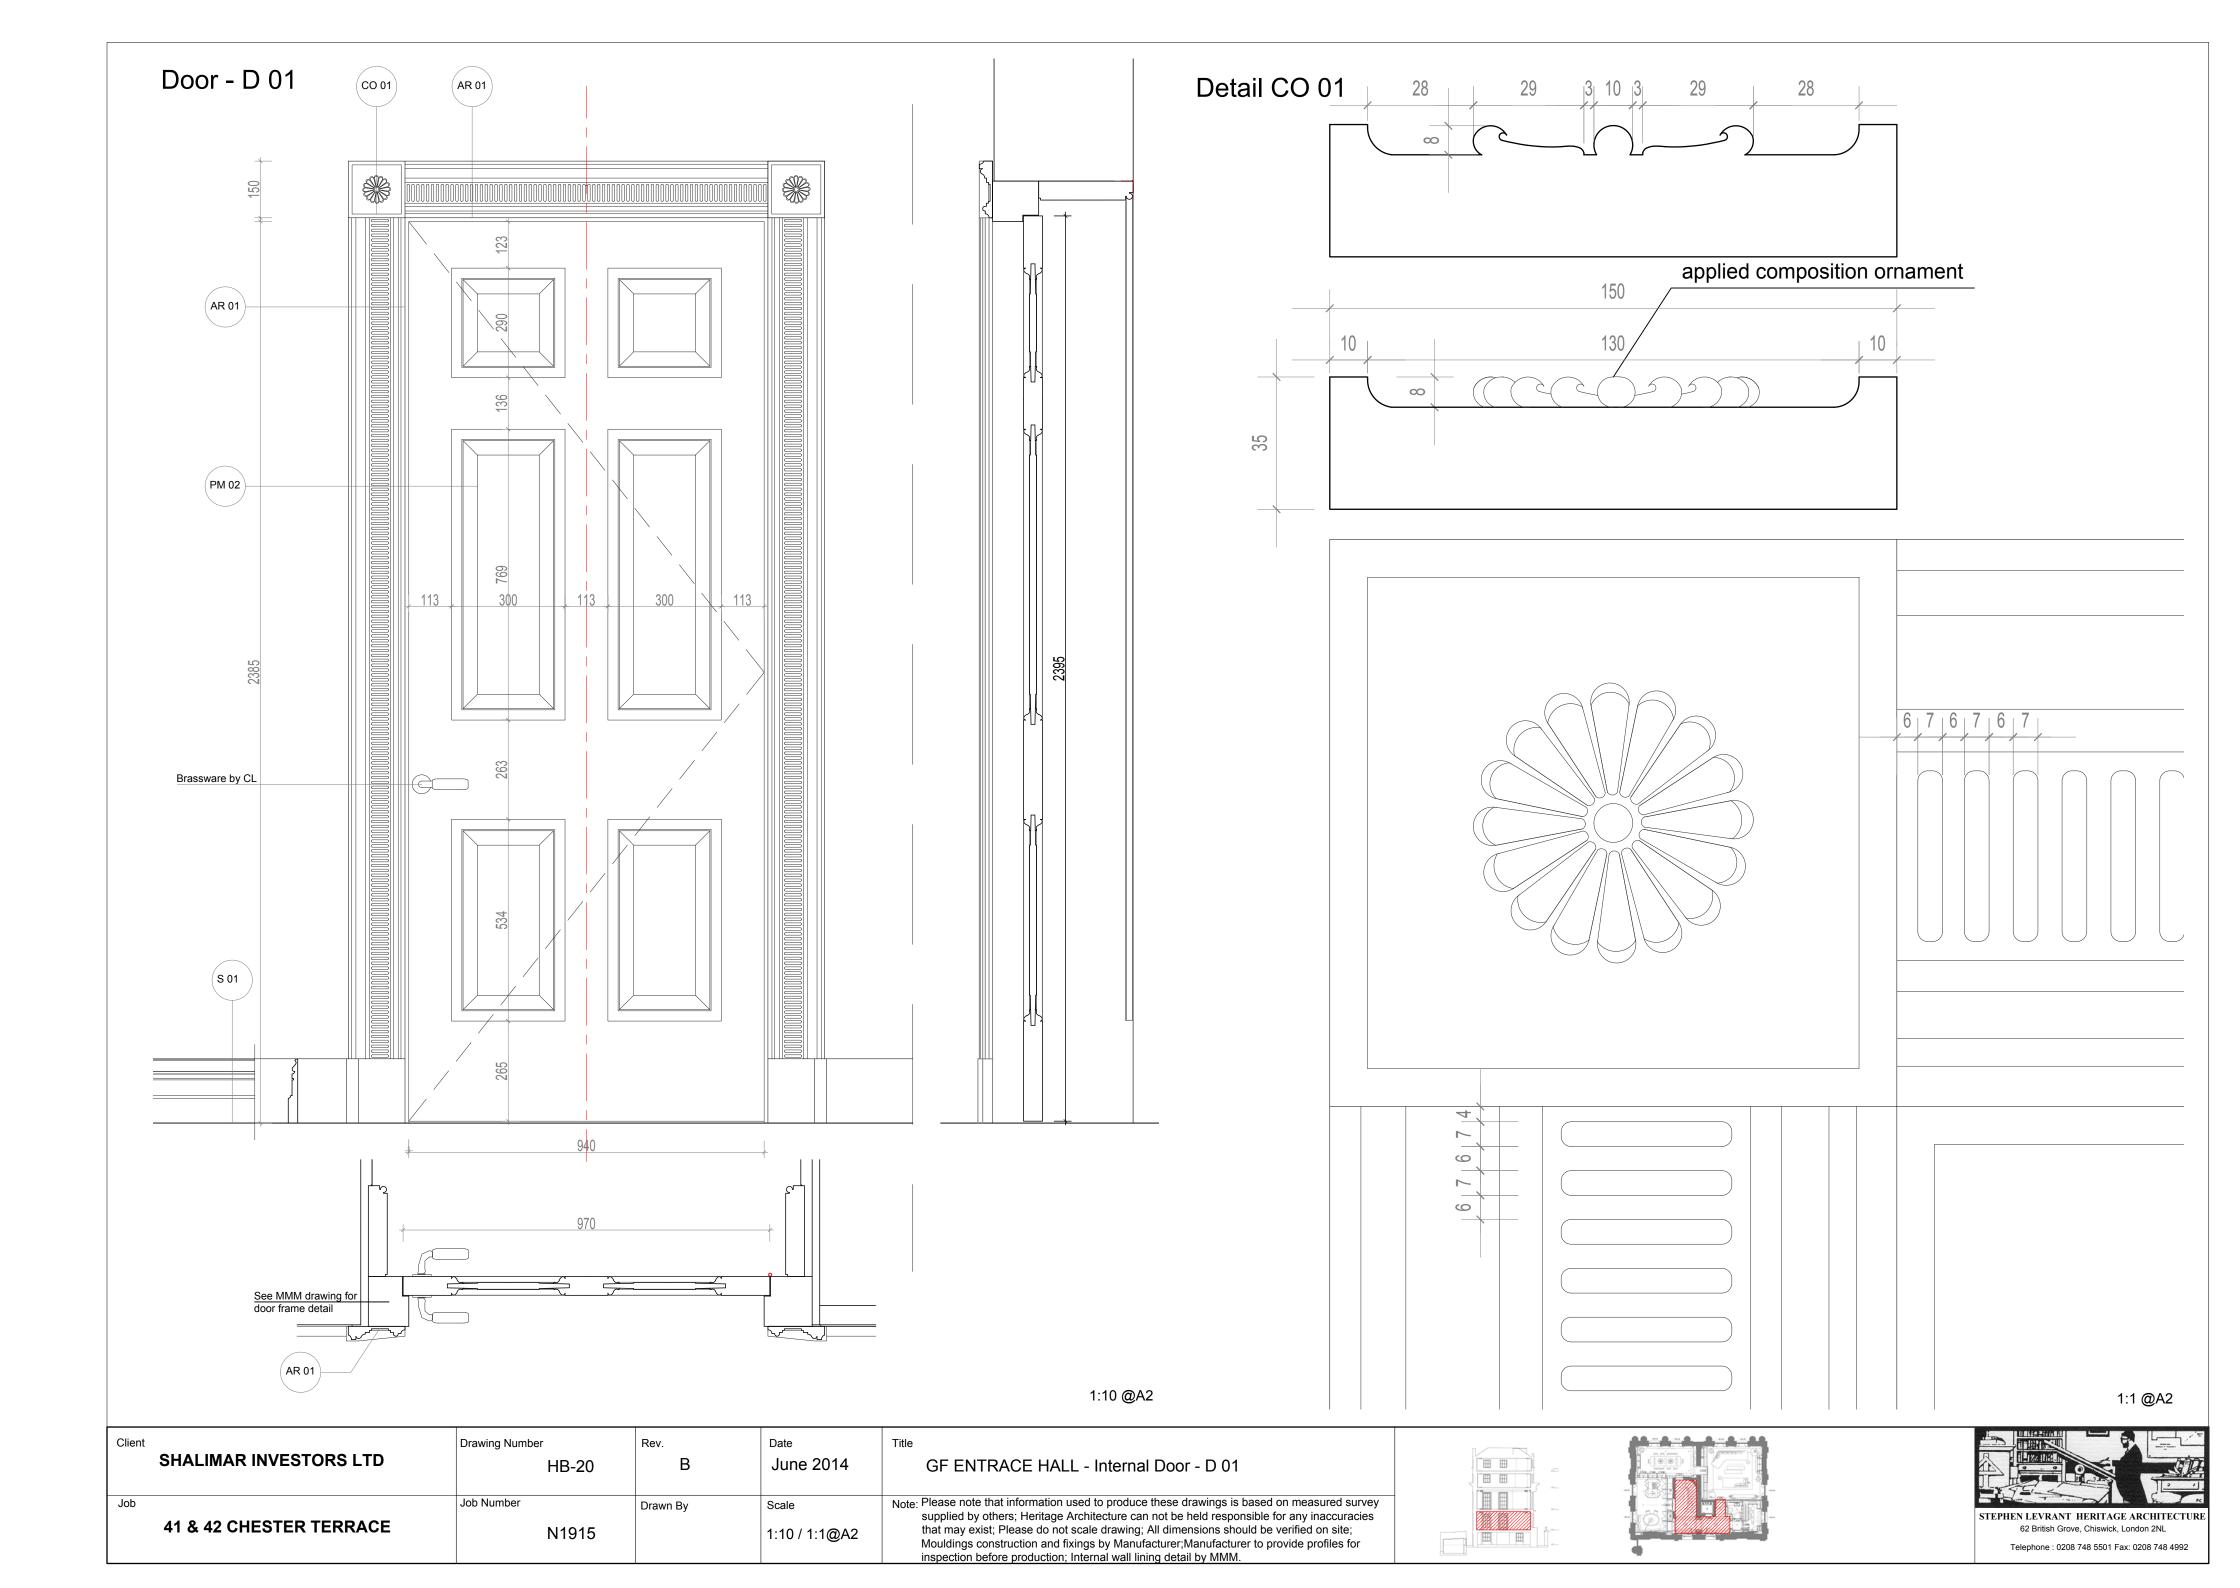

### GROUND FLOOR DOORS

| Client | SHALIMAR INVESTORS LTD  | Drawing Number<br>HB-19 | Rev.<br>B | Date<br>June 2014 | Title<br>GF-1F-2F-3F Doors                                                                                                                                                                                                                                                                                      |
|--------|-------------------------|-------------------------|-----------|-------------------|-----------------------------------------------------------------------------------------------------------------------------------------------------------------------------------------------------------------------------------------------------------------------------------------------------------------|
| Job    | 41 & 42 CHESTER TERRACE | Job Number<br>N1915     | Drawn By  | Scale<br>1:20@A2  | Note: Please note that information used to produce these drav<br>supplied by others; Heritage Architecture can not be hel<br>that may exist; Please do not scale drawing; All dimensi<br>Mouldings construction and fixings by Manufacturer;Mar<br>inspection before production; Internal wall lining detail by |