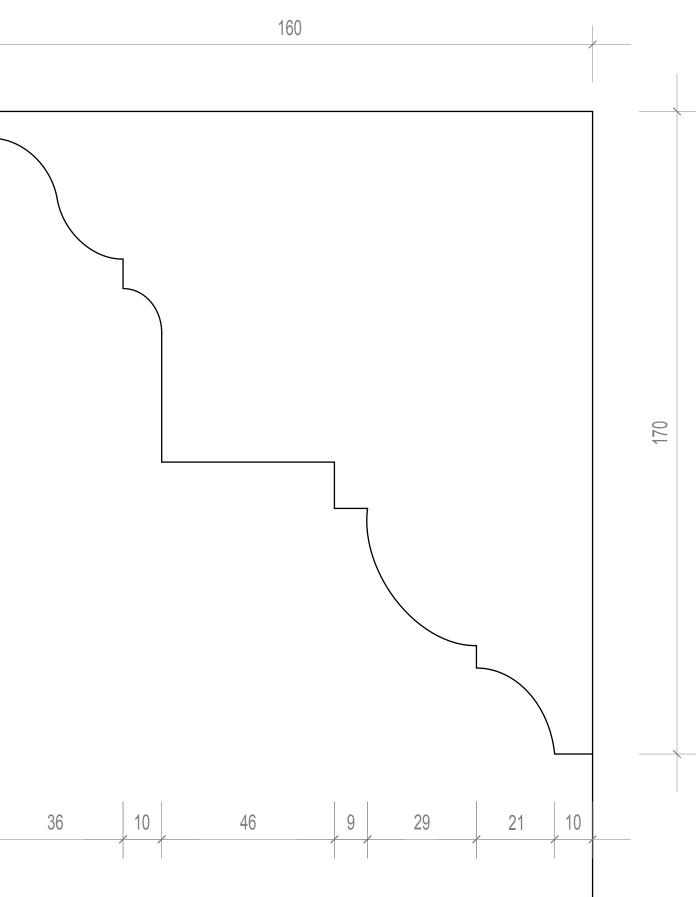

|        | Cornice 09              |                     |          |                  |                 |                                                                   |                                                          |                                           |
|--------|-------------------------|---------------------|----------|------------------|-----------------|-------------------------------------------------------------------|----------------------------------------------------------|-------------------------------------------|
|        |                         |                     |          |                  |                 |                                                                   |                                                          |                                           |
|        |                         |                     |          |                  |                 |                                                                   |                                                          |                                           |
|        |                         |                     |          |                  |                 |                                                                   |                                                          |                                           |
|        |                         |                     |          |                  |                 |                                                                   | 32                                                       |                                           |
|        |                         |                     |          |                  |                 |                                                                   | ~                                                        | _                                         |
|        |                         |                     |          |                  |                 |                                                                   |                                                          |                                           |
|        |                         |                     |          |                  |                 |                                                                   | 46                                                       |                                           |
|        |                         |                     |          |                  |                 |                                                                   |                                                          |                                           |
|        |                         |                     |          |                  |                 |                                                                   | 12                                                       |                                           |
|        |                         |                     |          |                  |                 | -                                                                 |                                                          |                                           |
|        |                         |                     |          |                  |                 |                                                                   | 36                                                       |                                           |
|        |                         |                     |          |                  |                 |                                                                   |                                                          |                                           |
|        |                         |                     |          |                  |                 | -                                                                 | 0                                                        |                                           |
| 1      |                         |                     |          |                  |                 | 1                                                                 | 23                                                       |                                           |
|        |                         |                     |          |                  |                 |                                                                   |                                                          |                                           |
|        |                         |                     |          |                  |                 |                                                                   |                                                          |                                           |
|        |                         |                     |          |                  |                 |                                                                   |                                                          |                                           |
|        |                         |                     |          |                  |                 |                                                                   |                                                          |                                           |
|        |                         |                     |          |                  |                 |                                                                   |                                                          |                                           |
|        |                         |                     |          |                  |                 |                                                                   |                                                          |                                           |
|        |                         |                     |          |                  |                 |                                                                   |                                                          |                                           |
| Client |                         | Drawing Number      | Rev.     | Date             | Title           |                                                                   |                                                          |                                           |
| Chefit | SHALIMAR INVESTORS LTD  | HB-13               | В        | June 2014        |                 | F Landing -                                                       | Cornice C                                                | 09                                        |
| Job    | 41 & 42 CHESTER TERRACE | Job Number<br>N1915 | Drawn By | Scale<br>1:1 @A2 | Note: Ple<br>su | ease note that info<br>oplied by others; H<br>at may exist; Pleas | rmation used to<br>leritage Architec<br>e do not scale d | produce the<br>ture can no<br>rawing; All |