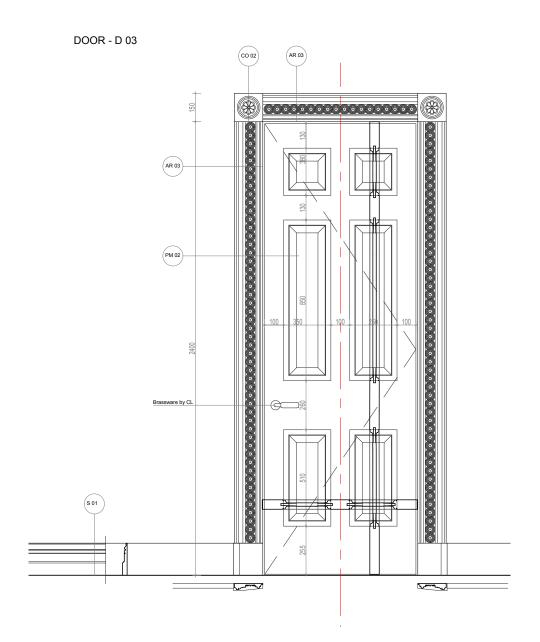

### THIRD FLOOR DOORS

Irawings is based on measured survey held responsible for any inaccuracies nsions should be verified on site; Manufacturer to provide profiles for il by MMM.

41 & 42 CHESTER TERRACE