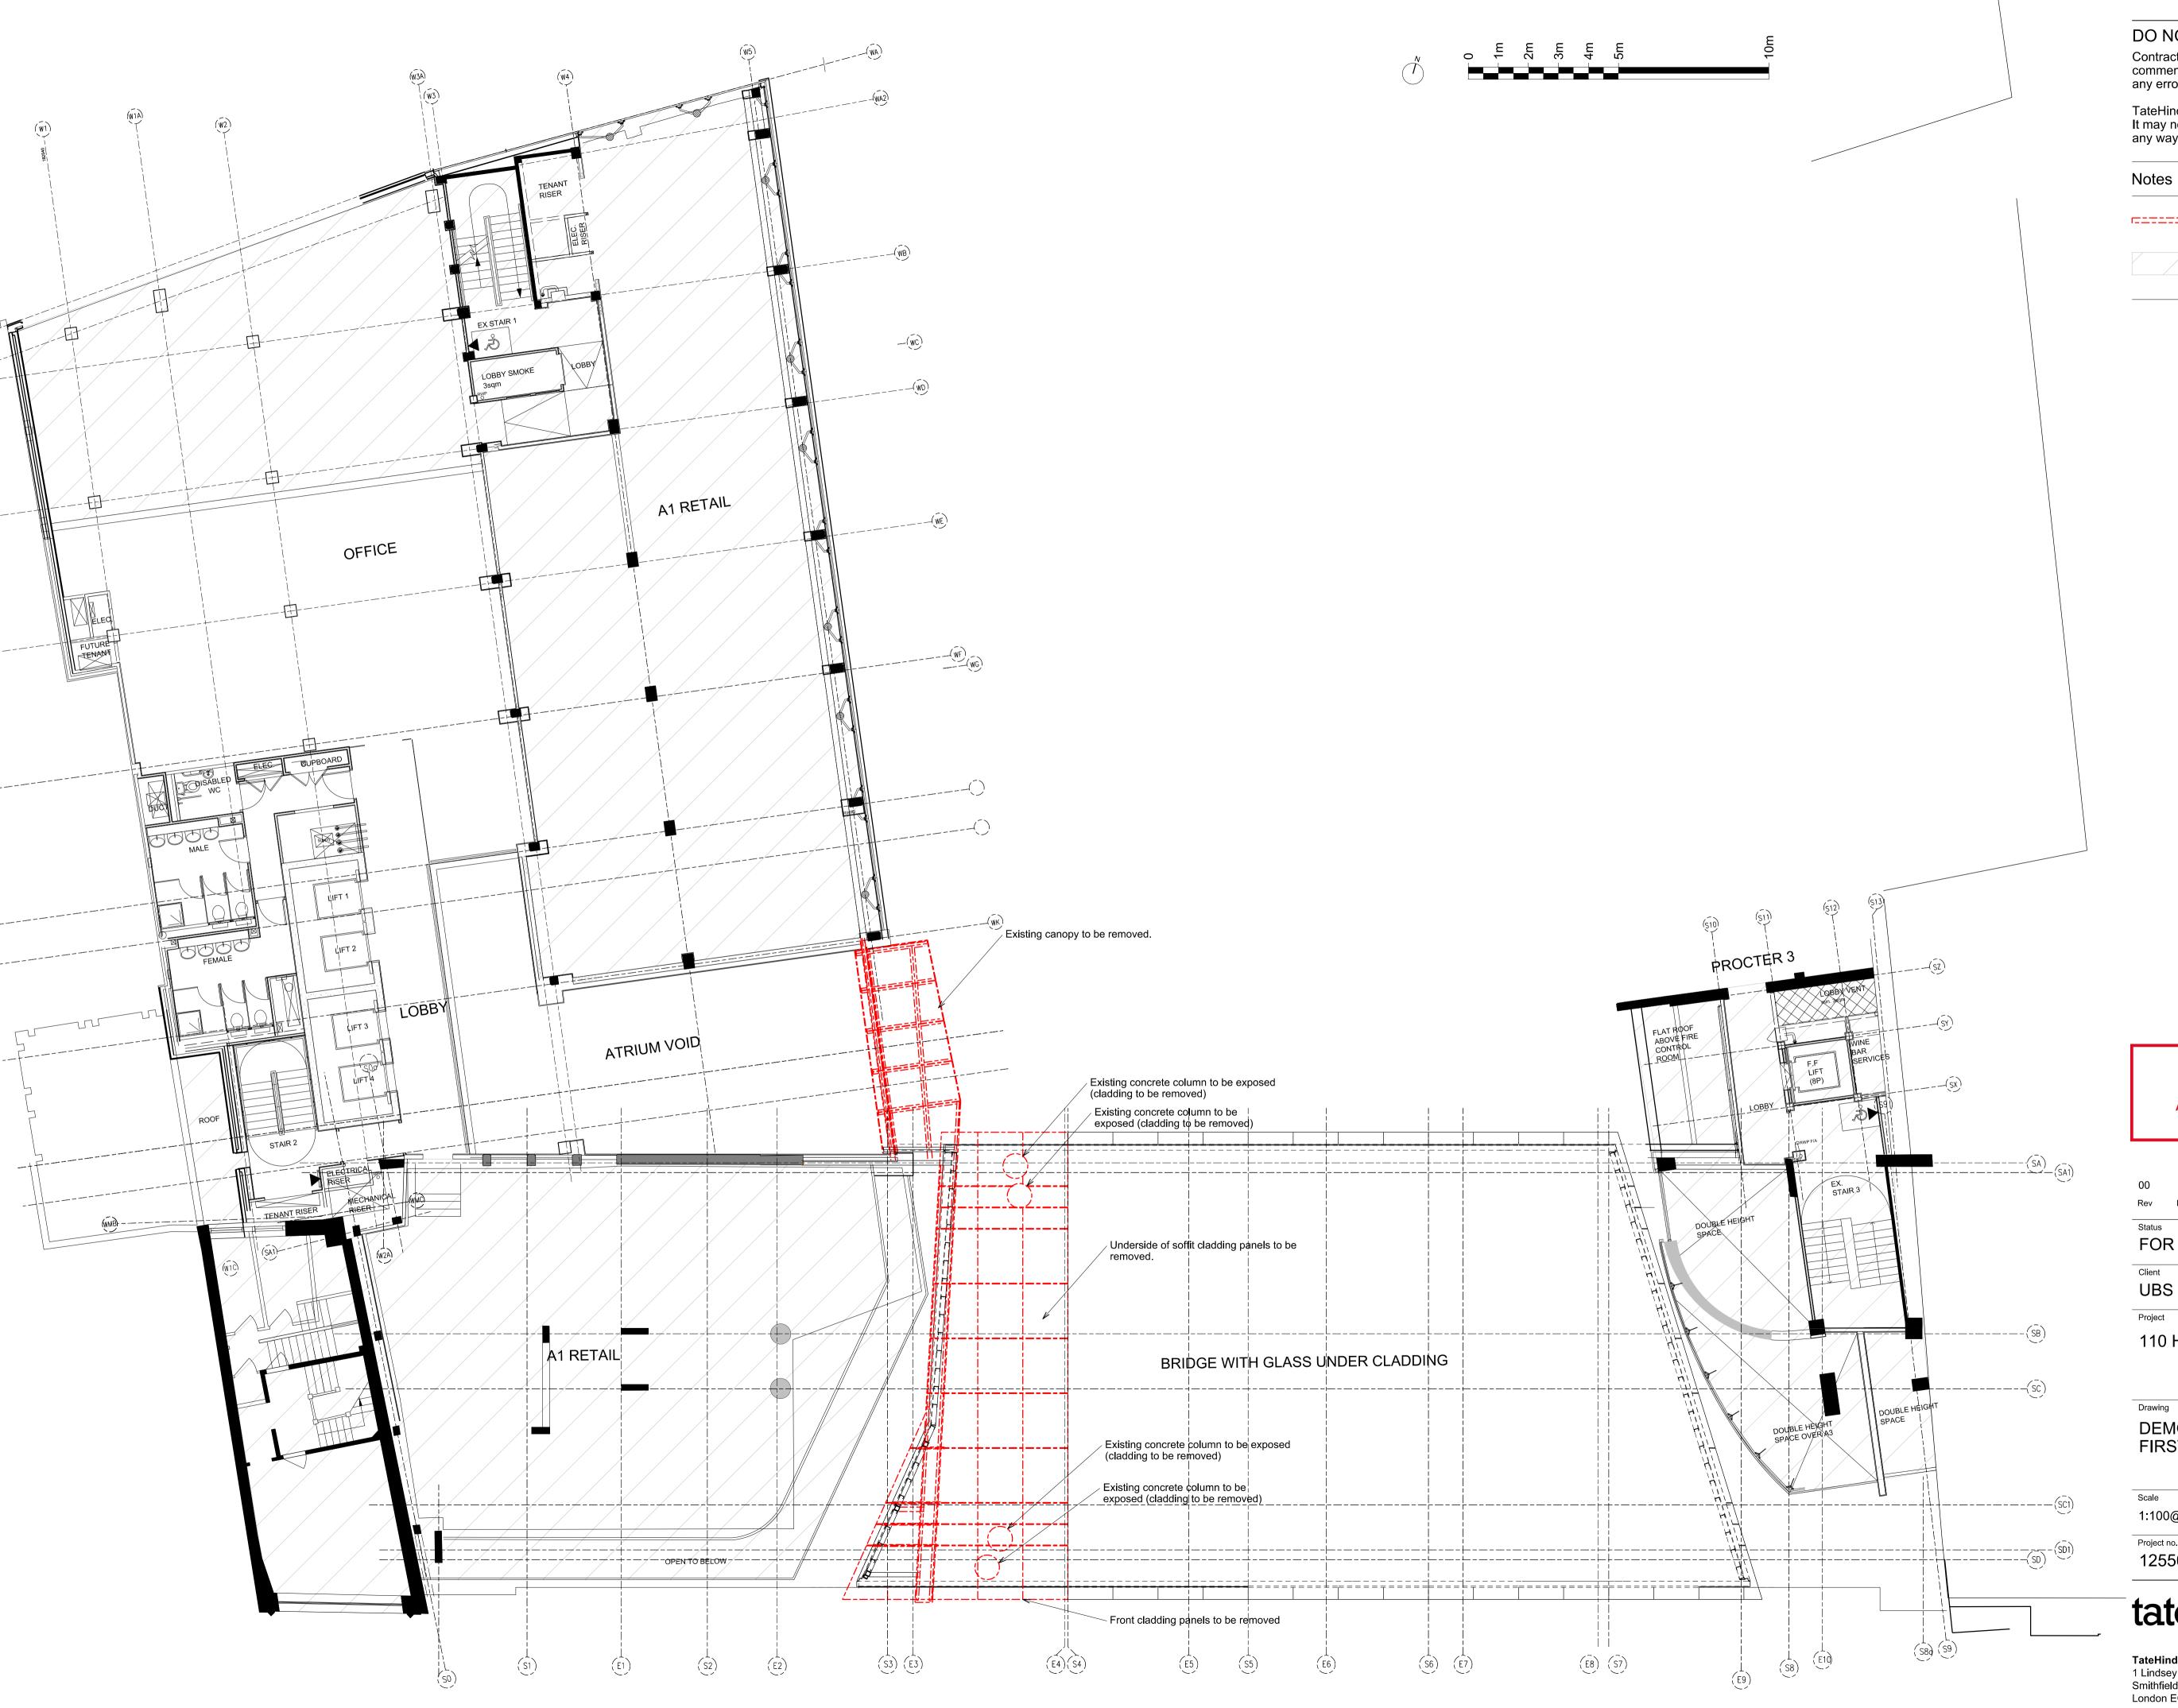

External Items for Demolition

Areas of No Architectural Works

## AS APPROVED

Application ref: 2013/5507/P

FOR PLANNING

**UBS CLOVA** 

110 HIGH HOLBORN

DEMOLITION FIRST FLOOR PLAN

|             | _          |          |          |
|-------------|------------|----------|----------|
| Scale       | Drawn      | Date     | Checked  |
| 1:100@A1    | TA         | 28-06-13 | TA       |
| Project no. | Drg        |          | Revision |
| 12550       | DEM(03)011 |          | 00       |