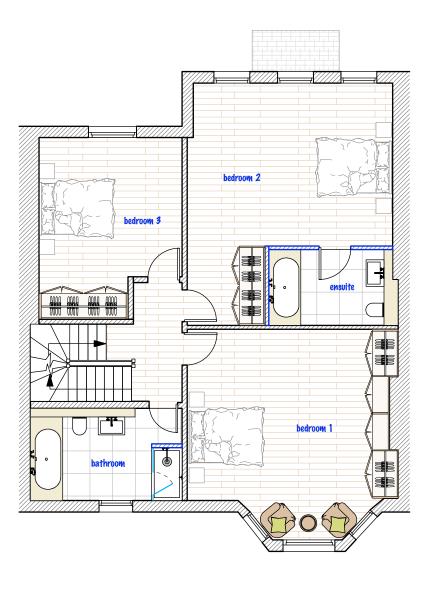

### FLAT C 3 Bed 6 Person

| DO NOT SCALE THIS DRAWING                                          | Job No <b>7009</b>          | Job No <b>7009</b> Pelican Architecture & Design |                 |     |            |      |       |
|--------------------------------------------------------------------|-----------------------------|--------------------------------------------------|-----------------|-----|------------|------|-------|
| WRITTEN DIMENSIONS ONLY TO BE USED                                 | FOR PLANNING PURPOSES       |                                                  | lon NW6 4NP     |     | pad.eu.com |      | AD    |
| ALL DIMENSIONS ARE IN MILLIMETRES                                  | ONLY                        |                                                  |                 |     |            |      |       |
| ALL DIMENSIONS TO BE VERIFIED ON SITE                              | 34B Compayne                | title                                            | proposed Pl     | ANS |            |      |       |
| ANY INCONSISTENCIES TO BE REPORTED<br>TO THE ARCHITECT IMMEDIATELY | Gardens, London,<br>NW6 3DP | drawn by                                         | scale 1 - 100 @ | A3  | 7009-      | - 08 | A rev |