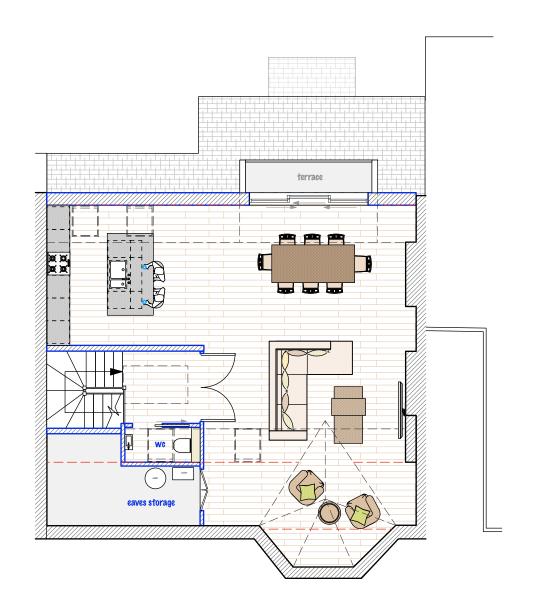

### FLAT C 3 Bed 6 Person

| DO NOT SCALE THIS DRAWING                                          | Job No <b>7009</b>          | Job No <b>7009</b> Pelican Architecture & Design |                 |     |            |      |       |
|--------------------------------------------------------------------|-----------------------------|--------------------------------------------------|-----------------|-----|------------|------|-------|
| WRITTEN DIMENSIONS ONLY TO BE USED                                 | FOR PLANNING PURPOSES       |                                                  | lon NW6 4NP     |     | pad.eu.com |      | AD    |
| ALL DIMENSIONS ARE IN MILLIMETRES                                  | ONLY                        |                                                  |                 |     |            |      |       |
| ALL DIMENSIONS TO BE VERIFIED ON SITE                              | 34B Compayne                | title                                            | proposed Pl     | ANS |            |      |       |
| ANY INCONSISTENCIES TO BE REPORTED<br>TO THE ARCHITECT IMMEDIATELY | Gardens, London,<br>NW6 3DP | drawn by                                         | scale 1 - 100 @ | A3  | 7009-      | - 08 | A rev |