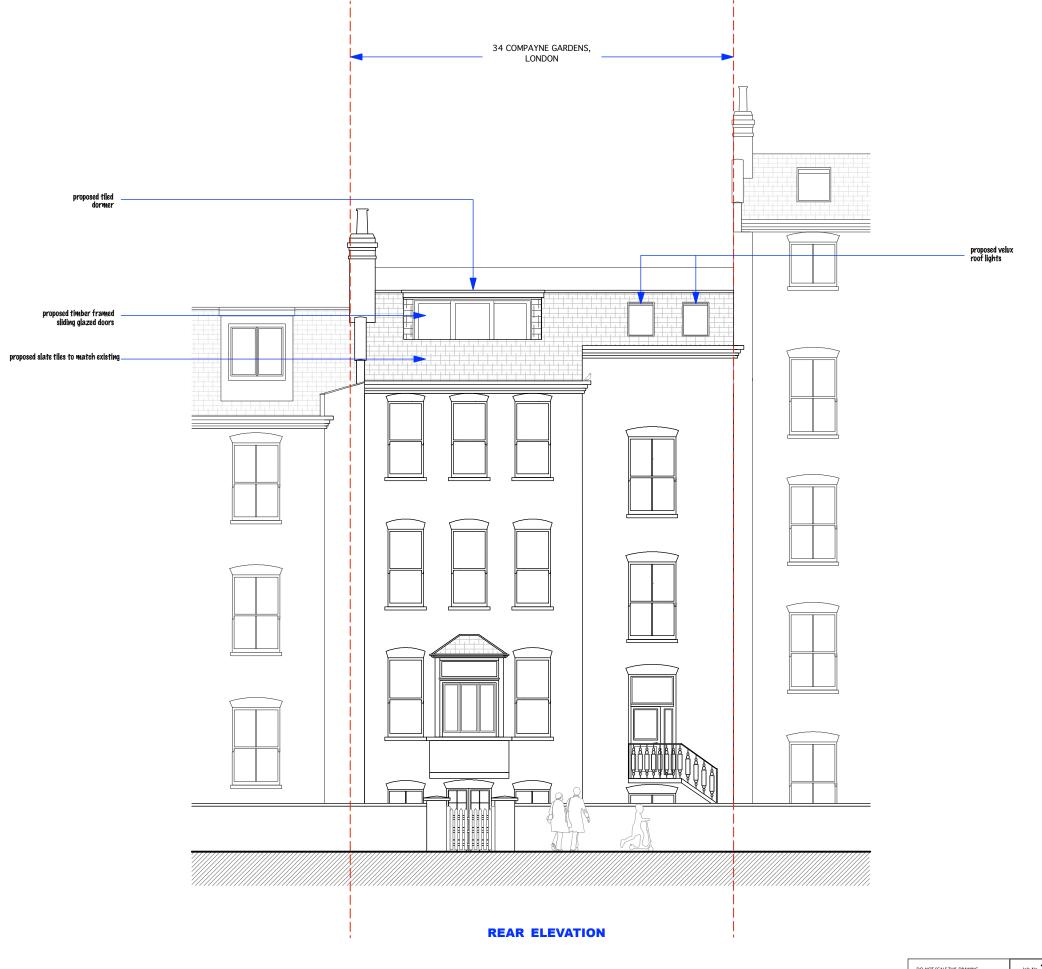

Pelican Architecture & Design to 77779 230003 e. benefipad, eu.com www.www.pad.eu.com
www.waw.pad.eu.com
w

| scale bar |    | DO NOT SCALE THIS DRAWING WRITTEN DIMENSIONS ONLY TO BE USED ALL DIMENSIONS ARE IN MILLIMETRES | Job No <b>7009</b> FOR PLANNING PURPOSES ONLY                      | 4 Ab                        | Architecture & Design<br>bbot's Place<br>don NW6 4NP | t: 07779 230003<br>e: ben@pad.eu.com<br>w: www.pad.eu.com |        | PAI             |      |
|-----------|----|------------------------------------------------------------------------------------------------|--------------------------------------------------------------------|-----------------------------|------------------------------------------------------|-----------------------------------------------------------|--------|-----------------|------|
| 0.05=-1=- | 2  |                                                                                                | ALL DIMENSIONS TO BE VERIFIED ON SITE                              | 34B Compayne                | title                                                | PROPOSED RE                                               | AR ELE | VATION          |      |
| 0 0.5m 1m | 2m | 3m                                                                                             | ANY INCONSISTENCIES TO BE REPORTED<br>TO THE ARCHITECT IMMEDIATELY | Gardens, London,<br>NW6 3DP | drawn by                                             | scale 1 - 100 @                                           | A3     | number<br>7009- | - 11 |