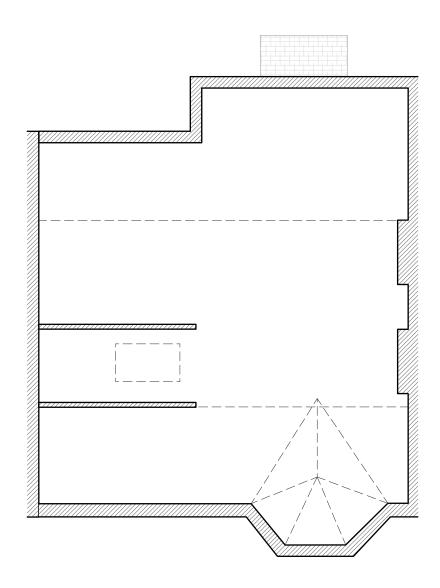

LOFT

ROOF

| DO NOT SCALE THIS DRAWING                                          | Job No <b>7009</b>          |          | Architecture & Design | ace e: ben@pad.eu.com |                 |      | AD.             |
|--------------------------------------------------------------------|-----------------------------|----------|-----------------------|-----------------------|-----------------|------|-----------------|
| WRITTEN DIMENSIONS ONLY TO BE USED                                 | FOR PLANNING PURPOSES       |          | Ion NW6 4NP           |                       |                 |      |                 |
| ALL DIMENSIONS ARE IN MILLIMETRES                                  | ONLY                        |          |                       |                       |                 |      |                 |
| ALL DIMENSIONS TO BE VERIFIED ON SITE                              | 34B Compayne                | title    | EXISTING PLA          | NS 2                  |                 |      |                 |
| ANY INCONSISTENCIES TO BE REPORTED<br>TO THE ARCHITECT IMMEDIATELY | Gardens, London,<br>NW6 3DP | drawn by | scale 1 - 100 @       | A3                    | number<br>7009- | - 04 | rev<br><b>A</b> |