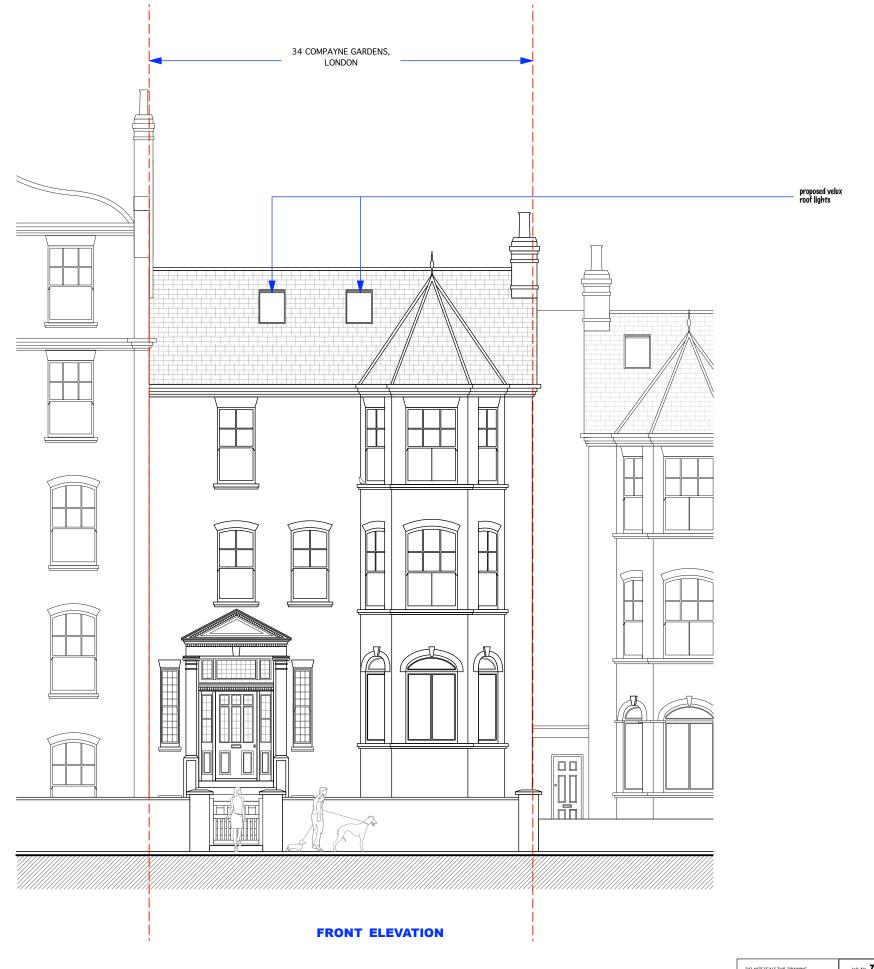

scale bar

0 0.5m 1m 2m 3m

| DO NOT SCALE THIS DRAWING                                          | Job No <b>7009</b>          |          | Architecture & Design | gn t: 07779 230003<br>e: ben@pad.eu.con |           | PA  | ח     |
|--------------------------------------------------------------------|-----------------------------|----------|-----------------------|-----------------------------------------|-----------|-----|-------|
| WRITTEN DIMENSIONS ONLY TO BE USED                                 | FOR PLANNING PURPOSES       |          | lon NW6 4NP           |                                         | ad.eu.com |     |       |
| ALL DIMENSIONS ARE IN MILLIMETRES                                  | ONLY                        |          |                       |                                         |           |     |       |
| ALL DIMENSIONS TO BE VERIFIED ON SITE                              | 34B Compayne                | title    | EXISTING FRO          | EXISTING FRONT ELEVATION                |           |     |       |
| ANY INCONSISTENCIES TO BE REPORTED<br>TO THE ARCHITECT IMMEDIATELY | Gardens, London,<br>NW6 3DP | drawn by | scale 1 - 100 @       | A3                                      | 7009-     | -05 | A rev |