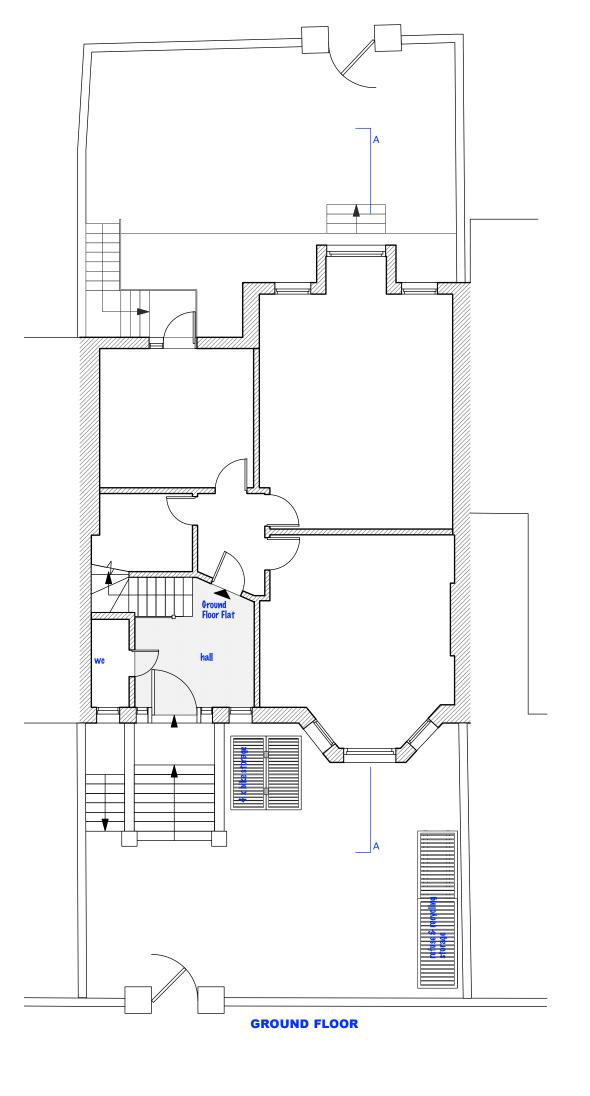

| FOR PLANNING PURPOSES       |          | don NW6 4NP             |                                               | pad.eu.com |     |        |
| ALL DIMENSIONS ARE IN MILLIMETRES                                  | ONLY                        |          |                         |                                               |            |     |        |
| ALL DIMENSIONS TO BE VERIFIED ON SITE                              | 34B Compayne                | title    | EXISTING REAR ELEVATION |                                               |            |     |        |
| ANY INCONSISTENCIES TO BE REPORTED<br>TO THE ARCHITECT IMMEDIATELY | Gardens, London,<br>NW6 3DP | drawn by | scale 1 - 100 @         | A3                                            | 7009-      | -06 | A rev  |









FLAT B 2 Bed 4 Person



#### **SECOND FLOOR**

### FLAT C 3 Bed 6 Person



| DO NOT SCALE THIS DRAWING                                          | Job No <b>7009</b>          | Job No <b>7009</b> Pelican Architecture & Design |                 |     |            |      |       |
|--------------------------------------------------------------------|-----------------------------|--------------------------------------------------|-----------------|-----|------------|------|-------|
| WRITTEN DIMENSIONS ONLY TO BE USED                                 | FOR PLANNING PURPOSES       |                                                  | lon NW6 4NP     |     | pad.eu.com |      | AD    |
| ALL DIMENSIONS ARE IN MILLIMETRES                                  | ONLY                        |