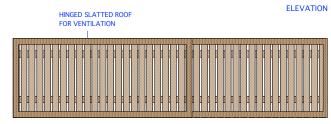

#### COMMUNAL RECYCLING STORE

ROOF PLAN

| DO NOT SCALE THIS DRAWING WRITTEN DIMENSIONS ONLY TO BE USED ALL DIMENSIONS ARE IN MILLIMETRES | Job No. <b>7009</b> FOR PLANNING PURPOSES ONLY | 4 Ab     | Architecture & Design<br>bot's Place<br>lon NW6 4NP | e: ben@                                 | 9 230003<br>pad.eu.com<br>pad.eu.com | P  | PAD   |  |
|------------------------------------------------------------------------------------------------|------------------------------------------------|----------|-----------------------------------------------------|-----------------------------------------|--------------------------------------|----|-------|--|
| ALL DIMENSIONS TO BE VERIFIED ON SITE                                                          | 34B Compayne                                   | title    | PROPOSED REFUS                                      | PROPOSED REFUSE & BICYCLE STORAGE UNITS |                                      |    |       |  |
| ANY INCONSISTENCIES TO BE REPORTED<br>TO THE ARCHITECT IMMEDIATELY                             | Gardens, London,<br>NW6 3DP                    | drawn by | scale<br>1 : 50 @ A3                                |                                         | 7009-                                | 13 | A rev |  |