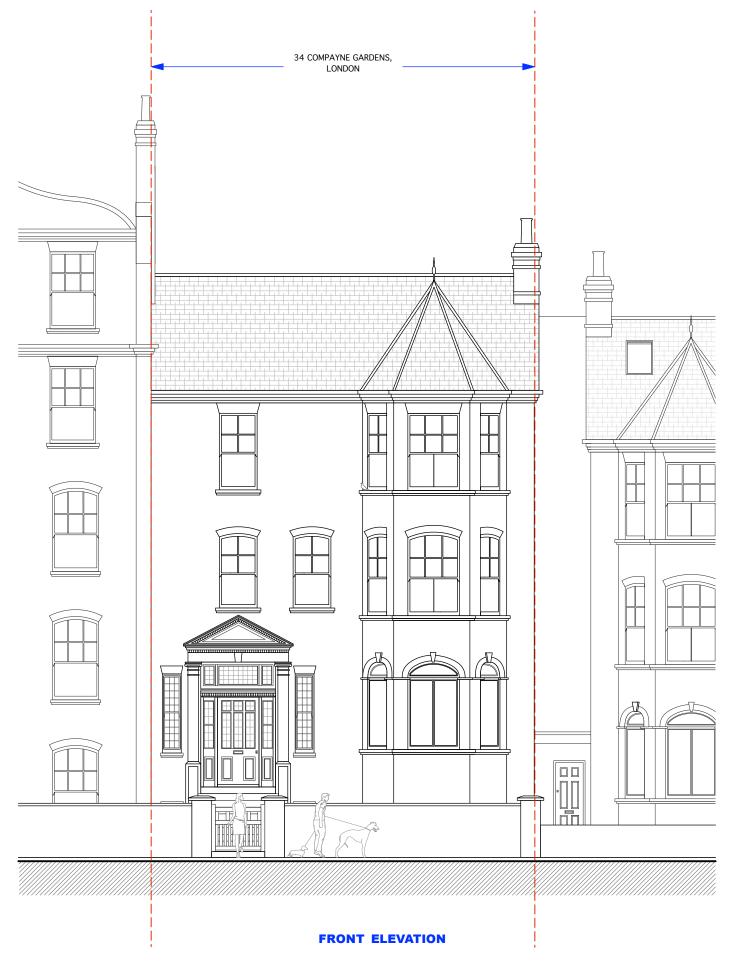

scale bar

0 0.5m 1m 2m 3m

| DO NOT SCALE THIS DRAWING                                          | Job No <b>7009</b>          |          | Architecture & Design | gn t: 07779 230003<br>e: ben@pad.eu.con |           | PA  | ח     |
|--------------------------------------------------------------------|-----------------------------|----------|-----------------------|-----------------------------------------|-----------|-----|-------|
| WRITTEN DIMENSIONS ONLY TO BE USED                                 | FOR PLANNING PURPOSES       |          | lon NW6 4NP           |                                         | ad.eu.com |     |       |
| ALL DIMENSIONS ARE IN MILLIMETRES                                  | ONLY                        |          |                       |                                         |           |     |       |
| ALL DIMENSIONS TO BE VERIFIED ON SITE                              | 34B Compayne                | title    | EXISTING FRO          | EXISTING FRONT ELEVATION                |           |     |       |
| ANY INCONSISTENCIES TO BE REPORTED<br>TO THE ARCHITECT IMMEDIATELY | Gardens, London,<br>NW6 3DP | drawn by | scale 1 - 100 @       | A3                                      | 7009-     | -05 | A rev |