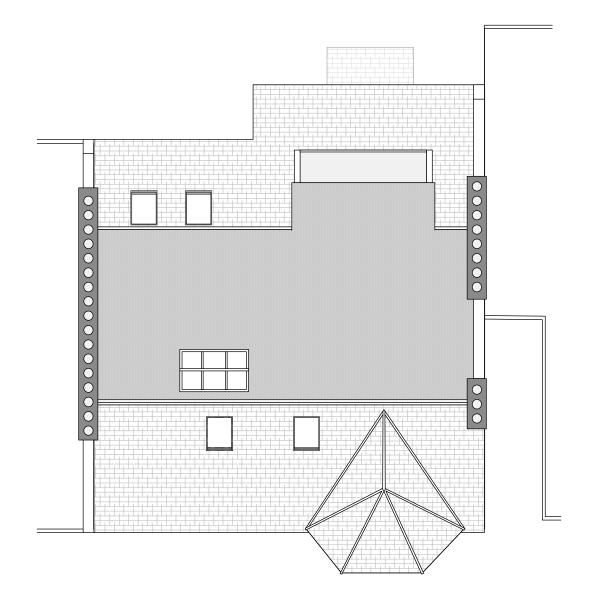

Pelican Architecture & Design to 77779 230003 e. benefipad, eu.com www.www.pad.eu.com
www.waw.pad.eu.com
w

| scale bar |    | DO NOT SCALE THIS DRAWING WRITTEN DIMENSIONS ONLY TO BE USED ALL DIMENSIONS ARE IN MILLIMETRES | Job No <b>7009</b> FOR PLANNING PURPOSES ONLY                      | 4 Ab                        | Architecture & Design<br>bbot's Place<br>don NW6 4NP | t: 07779 230003<br>e: ben@pad.eu.com<br>w: www.pad.eu.com |        | PAI             |      |
|-----------|----|------------------------------------------------------------------------------------------------|--------------------------------------------------------------------|-----------------------------|------------------------------------------------------|-----------------------------------------------------------|--------|-----------------|------|
| 0.05=-1=- | 2  |                                                                                                | ALL DIMENSIONS TO BE VERIFIED ON SITE                              | 34B Compayne                | title                                                | PROPOSED RE                                               | AR ELE | VATION          |      |
| 0 0.5m 1m | 2m | 3m                                                                                             | ANY INCONSISTENCIES TO BE REPORTED<br>TO THE ARCHITECT IMMEDIATELY | Gardens, London,<br>NW6 3DP | drawn by                                             | scale 1 - 100 @                                           | A3     | number<br>7009- | - 11 |