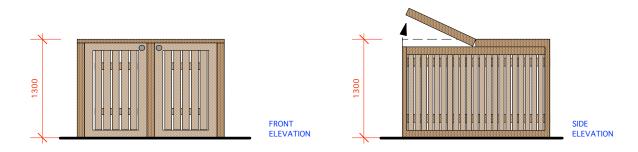

# SECURE BICYCLE HOUSING

# SECURE REFUSE AND RECYCLING HOUSING

#### COMMUNAL RECYCLING STORE

ROOF PLAN

| DO NOT SCALE THIS DRAWING WRITTEN DIMENSIONS ONLY TO BE USED ALL DIMENSIONS ARE IN MILLIMETRES | Job No. <b>7009</b> FOR PLANNING PURPOSES ONLY | 4 Ab     | Architecture & Design<br>bot's Place<br>lon NW6 4NP | e: ben@                                 | 9 230003<br>pad.eu.com<br>pad.eu.com | P  | PAD   |  |
|------------------------------------------------------------------------------------------------|------------------------------------------------|----------|-----------------------------------------------------|-----------------------------------------|--------------------------------------|----|-------|--|
| ALL DIMENSIONS TO BE VERIFIED ON SITE                                                          | 34B Compayne                                   | title    | PROPOSED REFUS                                      | PROPOSED REFUSE & BICYCLE STORAGE UNITS |                                      |    |       |  |
| ANY INCONSISTENCIES TO BE REPORTED<br>TO THE ARCHITECT IMMEDIATELY                             | Gardens, London,<br>NW6 3DP                    | drawn by | scale<br>1 : 50 @ A3                                |                                         | 7009-                                | 13 | A rev |  |