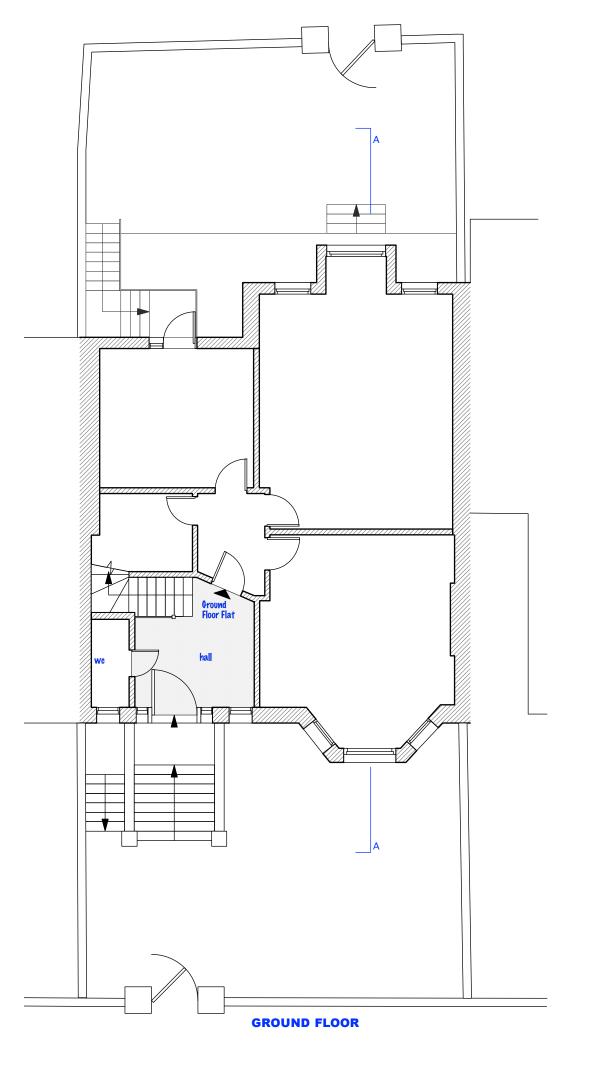

FIRST FLOOR SECOND FLOOR

cale bar

| O NOT SCALE THIS DRAWING                                         | Job No <b>7009</b>          |          | Pelican Architecture & Design t: 07779 230003 4 Abhot's Place e: ben@pad.eu.com |    |                 | P    | AD    |
|------------------------------------------------------------------|-----------------------------|----------|---------------------------------------------------------------------------------|----|-----------------|------|-------|
| RITTEN DIMENSIONS ONLY TO BE USED                                | FOR PLANNING PURPOSES       |          |                                                                                 |    | pad.eu.com      |      | ~L    |
| L DIMENSIONS ARE IN MILLIMETRES                                  | ONLY                        |          |                                                                                 |    |                 |      |       |
| L DIMENSIONS TO BE VERIFIED ON SITE                              | 34B Compayne                | title    | EXISTING PLA                                                                    | NS |                 |      |       |
| NY INCONSISTENCIES TO BE REPORTED<br>O THE ARCHITECT IMMEDIATELY | Gardens, London,<br>NW6 3DP | drawn by | scale 1 - 100 @                                                                 | A3 | number<br>7009- | - 03 | A rev |