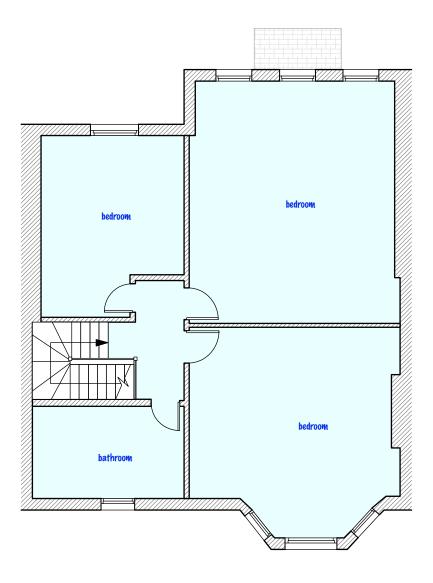

#### **SECOND FLOOR**

### FLAT C 3 Bed 6 Person

| DO NOT SCALE THIS DRAWING                                          | Job No <b>7009</b>          | Job No <b>7009</b> Pelican Architecture & Design |                 |     |            |      |       |
|--------------------------------------------------------------------|-----------------------------|--------------------------------------------------|-----------------|-----|------------|------|-------|
| WRITTEN DIMENSIONS ONLY TO BE USED                                 | FOR PLANNING PURPOSES       |                                                  | lon NW6 4NP     |     | pad.eu.com |      | AD    |
| ALL DIMENSIONS ARE IN MILLIMETRES                                  | ONLY                        |                                                  |                 |     |            |      |       |
| ALL DIMENSIONS TO BE VERIFIED ON SITE                              | 34B Compayne                | title                                            | proposed Pl     | ANS |            |      |       |
| ANY INCONSISTENCIES TO BE REPORTED<br>TO THE ARCHITECT IMMEDIATELY | Gardens, London,<br>NW6 3DP | drawn by                                         | scale 1 - 100 @ | A3  | 7009-      | - 08 | A rev |