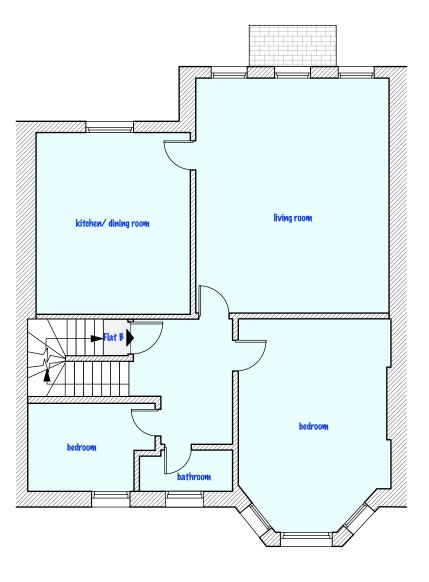

FIRST FLOOR SECOND FLOOR



cale bar

| O NOT SCALE THIS DRAWING                                         | Job No <b>7009</b>          |          | Pelican Architecture & Design t: 07779 230003 4 Abhot's Place e: ben@pad.eu.com |    |                 | P    | AD    |
|------------------------------------------------------------------|-----------------------------|----------|---------------------------------------------------------------------------------|----|-----------------|------|-------|
| RITTEN DIMENSIONS ONLY TO BE USED                                | FOR PLANNING PURPOSES       |          |                                                                                 |    | pad.eu.com      |      | ~L    |
| L DIMENSIONS ARE IN MILLIMETRES                                  |