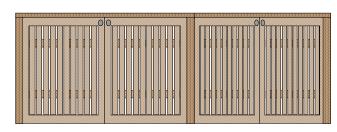

| ALL DIMENSIONS TO BE VERIFIED ON SITE                              | 34B Compayne                | title                                                | PROPOSED RE                                               | AR ELE | VATION          |      |
| 0 0.5m 1m | 2m | 3m                                                                                             | ANY INCONSISTENCIES TO BE REPORTED<br>TO THE ARCHITECT IMMEDIATELY | Gardens, London,<br>NW6 3DP | drawn by                                             | scale 1 - 100 @                                           | A3     | number<br>7009- | - 11 |



# SECURE BICYCLE HOUSING







# SECURE REFUSE AND RECYCLING HOUSING

#### COMMUNAL RECYCLING STORE





ROOF PLAN



| DO NOT SCALE THIS DRAWING WRITTEN DIMENSIONS ONLY TO BE USED ALL DIMENSIONS ARE IN MILLIMETRES | Job No. <b>7009</b> FOR PLANNING PURPOSES ONLY | 4 Ab     | Architecture & Design<br>bot's Place<br>lon NW6 4NP | e: ben@                                 | 9 230003<br>pad.eu.com<br>pad.eu.com | P  | PAD   |  |
|------------------------------------------------------------------------------------------------|------------------------------------------------|----------|-----------------------------------------------------|-----------------------------------------|--------------------------------------|----|-------|--|
| ALL DIMENSIONS TO BE VERIFIED ON SITE                                                          | 34B Compayne                                   | title    | PROP