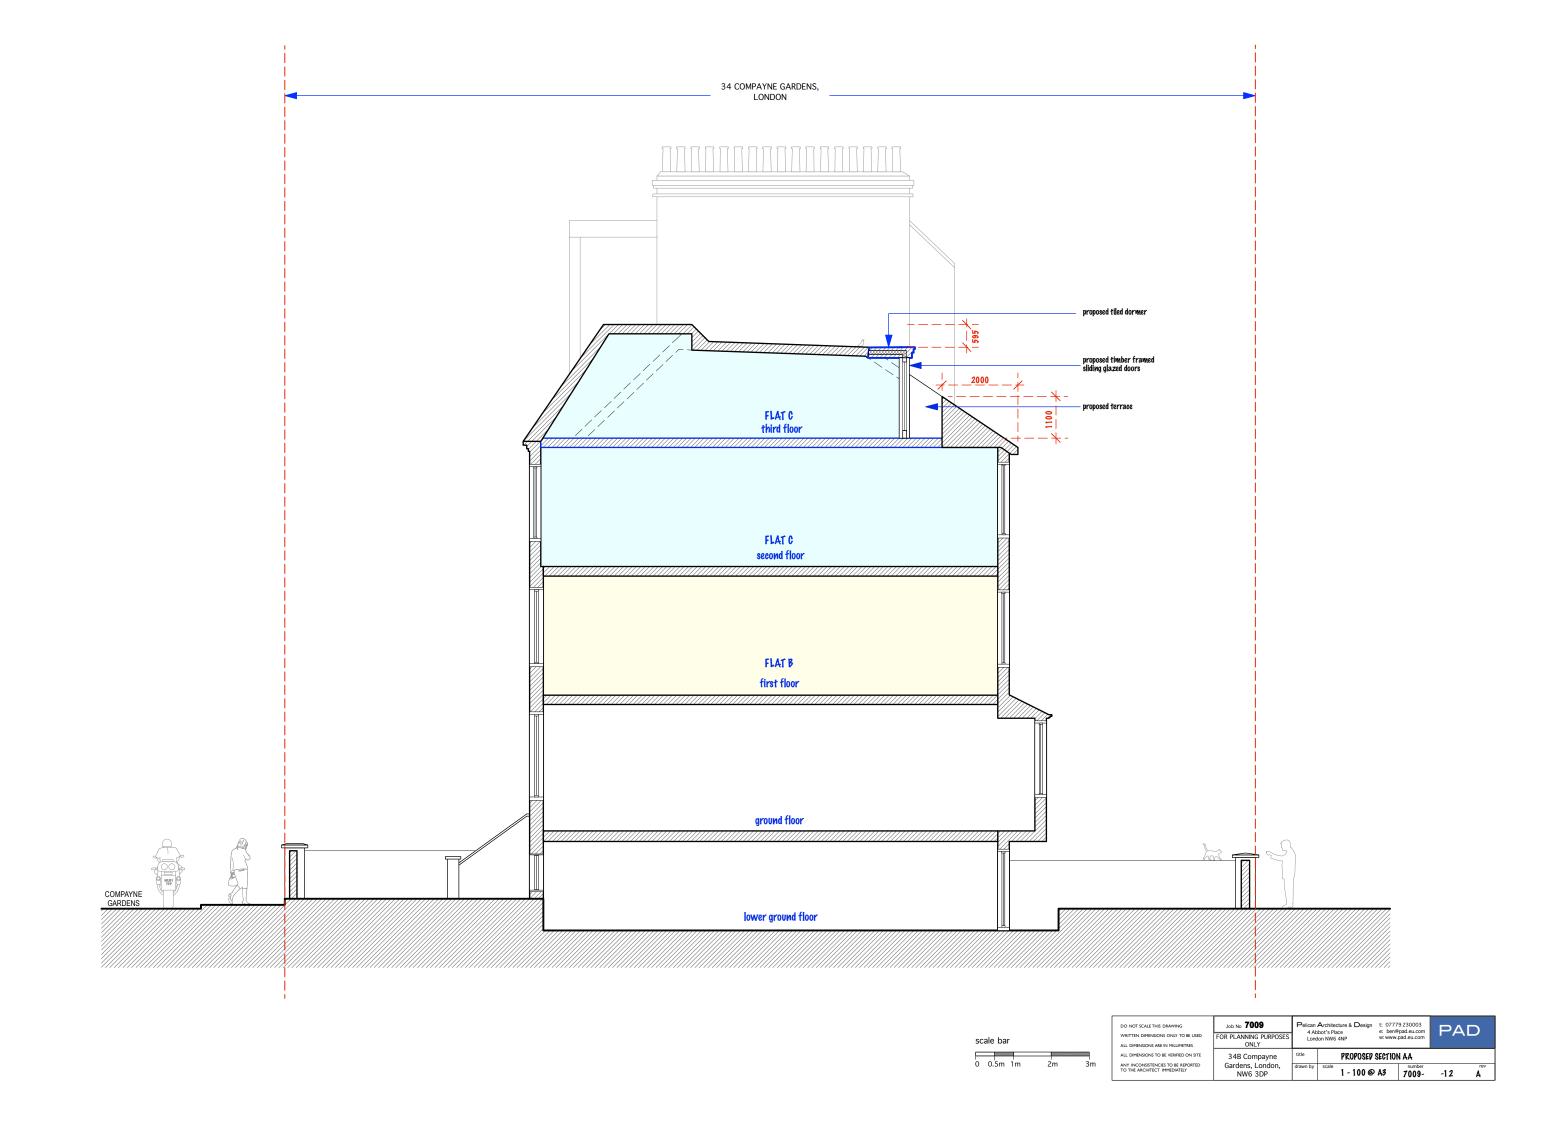

FLAT B 2 Bed 4 Person

#### **SECOND FLOOR**

### FLAT C 3 Bed 6 Person

| DO NOT SCALE THIS DRAWING                                          | Job No <b>7009</b>          | Job No <b>7009</b> Pelican Architecture & Design |                 |     |            |      |       |
|--------------------------------------------------------------------|-----------------------------|--------------------------------------------------|-----------------|-----|------------|------|-------|
| WRITTEN DIMENSIONS ONLY TO BE USED                                 | FOR PLANNING PURPOSES       |                                                  | lon NW6 4NP     |     | pad.eu.com |      | AD    |
| ALL DIMENSIONS ARE IN MILLIMETRES                                  | ONLY                        |                                                  |                 |     |            |      |       |
| ALL DIMENSIONS TO BE VERIFIED ON SITE                              | 34B Compayne                | title                                            | proposed Pl     | ANS |            |      |       |
| ANY INCONSISTENCIES TO BE REPORTED<br>TO THE ARCHITECT IMMEDIATELY | Gardens, London,<br>NW6 3DP | drawn by                                         | scale 1 - 100 @ | A3  | 7009-      | - 08 | A rev |