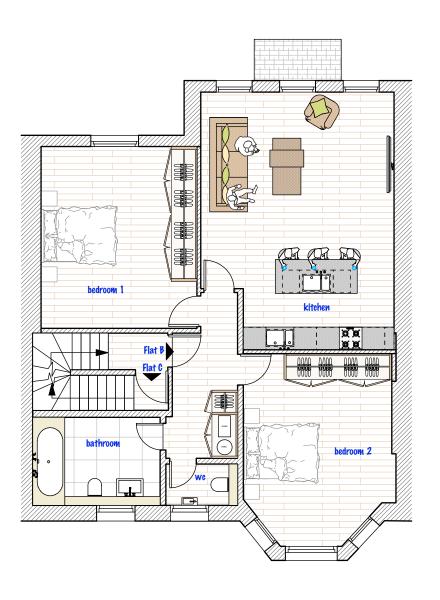

| FOR PLANNING PURPOSES       |          | don NW6 4NP             |                                               | pad.eu.com |     |        |
| ALL DIMENSIONS ARE IN MILLIMETRES                                  | ONLY                        |          |                         |                                               |            |     |        |
| ALL DIMENSIONS TO BE VERIFIED ON SITE                              | 34B Compayne                | title    | EXISTING REAR ELEVATION |                                               |            |     |        |
| ANY INCONSISTENCIES TO BE REPORTED<br>TO THE ARCHITECT IMMEDIATELY | Gardens, London,<br>NW6 3DP | drawn by | scale 1 - 100 @         | A3                                            | 7009-      | -06 | A rev  |









FLAT B 2 Bed 4 Person



#### **SECOND FLOOR**

### FLAT C 3 Bed 6 Person



| DO NOT SCALE THIS DRAWING                                          | Job No <b>7009</b>          | Job No <b>7009</b> Pelican Architecture & Design |                 |     |            |      |       |
|--------------------------------------------------------------------|-----------------------------|--------------------------------------------------|-----------------|-----|------------|------|-------|
| WRITTEN DIMENSIONS ONLY TO BE USED                                 | FOR PLANNING PURPOSES       |                                                  | lon NW6 4NP     |     | pad.eu.com |      | AD    |
| ALL DIMENSIONS ARE IN MILLIMETRES                                  | ONLY                        |