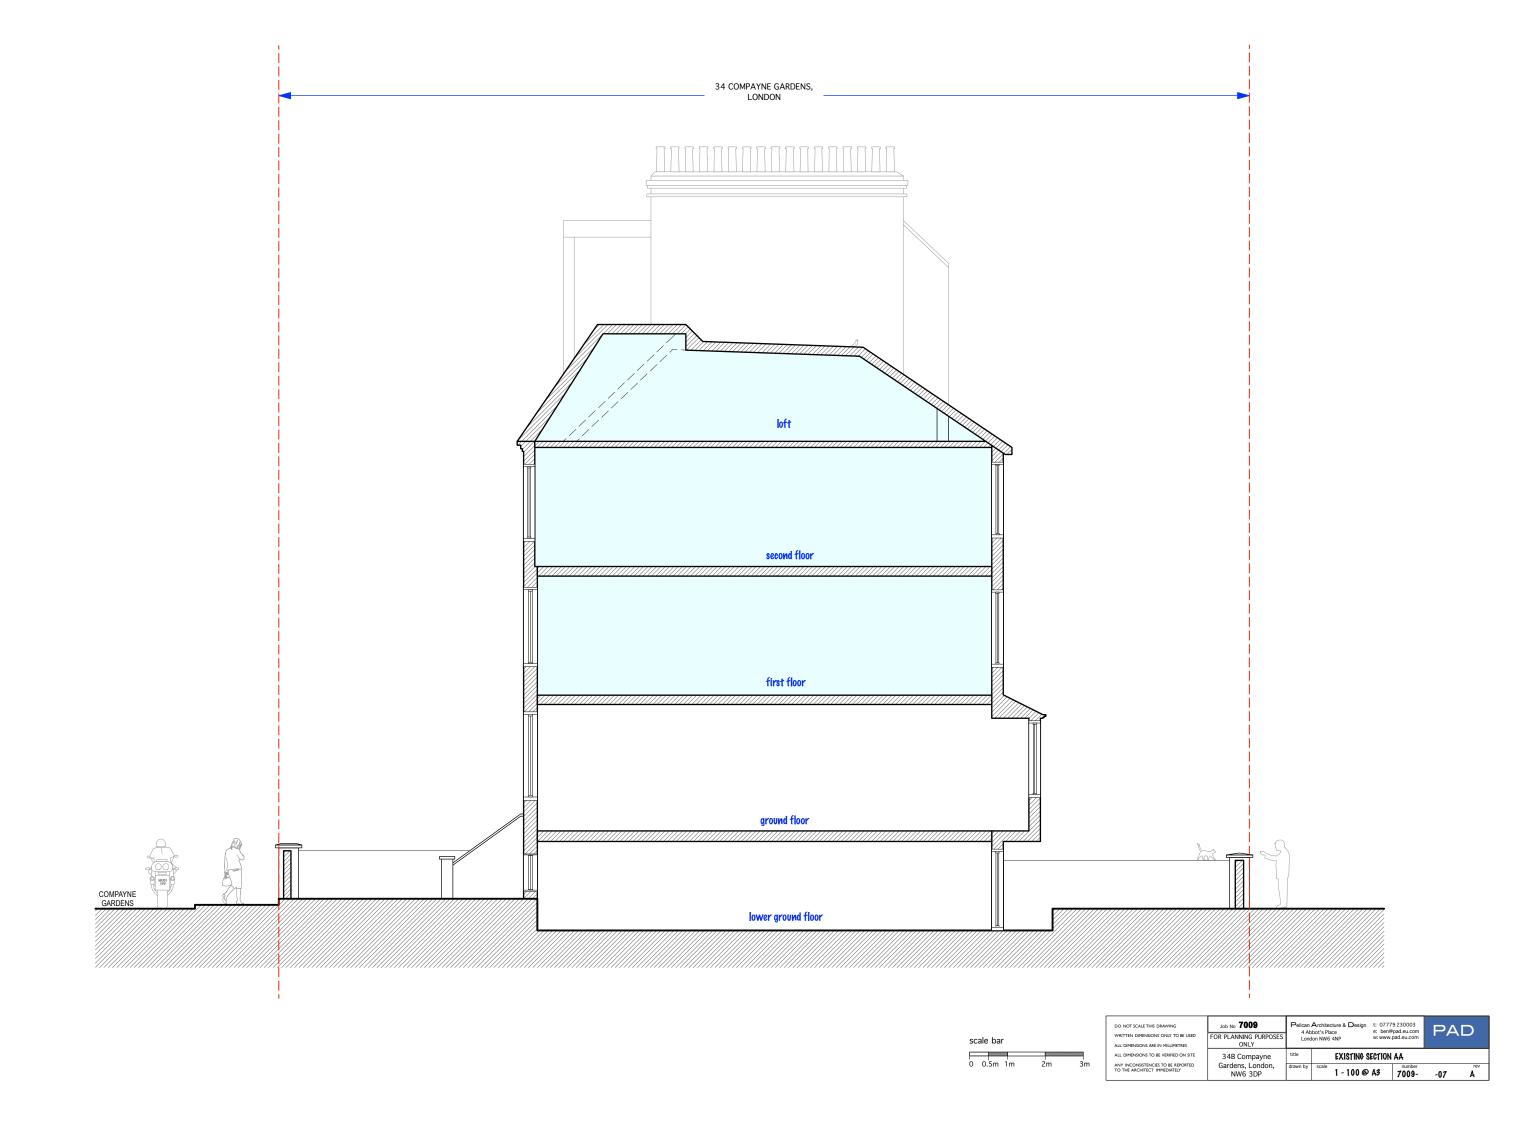

| FOR PLANNING PURPOSES       |          | don NW6 4NP             |                                               | pad.eu.com |     |        |
| ALL DIMENSIONS ARE IN MILLIMETRES                                  | ONLY                        |          |                         |                                               |            |     |        |
| ALL DIMENSIONS TO BE VERIFIED ON SITE                              | 34B Compayne                | title    | EXISTING REAR ELEVATION |                                               |            |     |        |
| ANY INCONSISTENCIES TO BE REPORTED<br>TO THE ARCHITECT IMMEDIATELY | Gardens, London,<br>NW6 3DP | drawn by | scale 1 - 100 @         | A3                                            | 7009-      | -06 | A rev  |









FLAT B 2 Bed 4 Person



#### **SECOND FLOOR**

### FLAT C 3 Bed 6 Person



| DO NOT SCALE THIS DRAWING                                          | Job No <b>7009</b>          | Job No <b>7009</b> Pelican Architecture & Design |                 |     |            |      |       |
|--------------------------------------------------------------------|-----------------------------|--------------------------------------------------|-----------------|-----|------------|------|-------|
| WRITTEN DIMENSIONS ONLY TO BE USED                                 | FOR PLANNING PURPOSES       |                                                  | lon NW6 4NP     |     | pad.eu.com |      | AD    |
| ALL DIMENSIONS ARE IN MILLIMETRES                                  | ONLY                        |