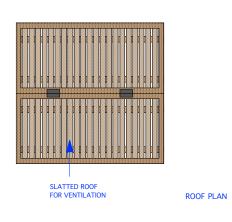

#### COMMUNAL RECYCLING STORE

ROOF PLAN

| DO NOT SCALE THIS DRAWING WRITTEN DIMENSIONS ONLY TO BE USED ALL DIMENSIONS ARE IN MILLIMETRES | Job No. <b>7009</b> FOR PLANNING PURPOSES ONLY | 4 Ab     | Architecture & Design<br>bot's Place<br>lon NW6 4NP | e: ben@                                 | 9 230003<br>pad.eu.com<br>pad.eu.com | P  | PAD   |  |
|------------------------------------------------------------------------------------------------|------------------------------------------------|----------|-----------------------------------------------------|-----------------------------------------|--------------------------------------|----|-------|--|
| ALL DIMENSIONS TO BE VERIFIED ON SITE                                                          | 34B Compayne                                   | title    | PROPOSED REFUS                                      | PROPOSED REFUSE & BICYCLE STORAGE UNITS |                                      |    |       |  |
| ANY INCONSISTENCIES TO BE REPORTED<br>TO THE ARCHITECT IMMEDIATELY                             | Gardens, London,<br>NW6 3DP                    | drawn by | scale<br>1 : 50 @ A3                                |                                         | 7009-                                | 13 | A rev |  |