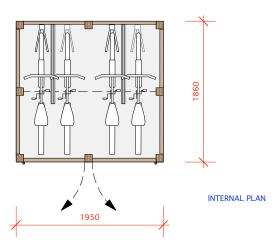

-----|--------|-----------------|------|
| 0.05=-1=- | 2  |                                                                                                | ALL DIMENSIONS TO BE VERIFIED ON SITE                              | 34B Compayne                | title                                                | PROPOSED RE                                               | AR ELE | VATION          |      |
| 0 0.5m 1m | 2m | 3m                                                                                             | ANY INCONSISTENCIES TO BE REPORTED<br>TO THE ARCHITECT IMMEDIATELY | Gardens, London,<br>NW6 3DP | drawn by                                             | scale 1 - 100 @                                           | A3     | number<br>7009- | - 11 |



# SECURE BICYCLE HOUSING







# SECURE REFUSE AND RECYCLING HOUSING

#### COMMUNAL RECYCLING STORE





ROOF PLAN



| DO NOT SCALE THIS DRAWING WRITTEN DIMENSIONS ONLY TO BE USED ALL DIMENSIONS ARE IN MILLIMETRES | Job No. <b>7009</b> FOR PLANNING PURPOSES ONLY | 4 Ab     | Architecture & Design<br>bot's Place<br>lon NW6 4NP | e: ben@                                 | 9 230003<br>pad.eu.com<br>pad.eu.com | P  | PAD   |  |
|------------------------------------------------------------------------------------------------|------------------------------------------------|----------|-----------------------------------------------------|-----------------------------------------|--------------------------------------|----|-------|--|
| ALL DIMENSIONS TO BE VERIFIED ON SITE