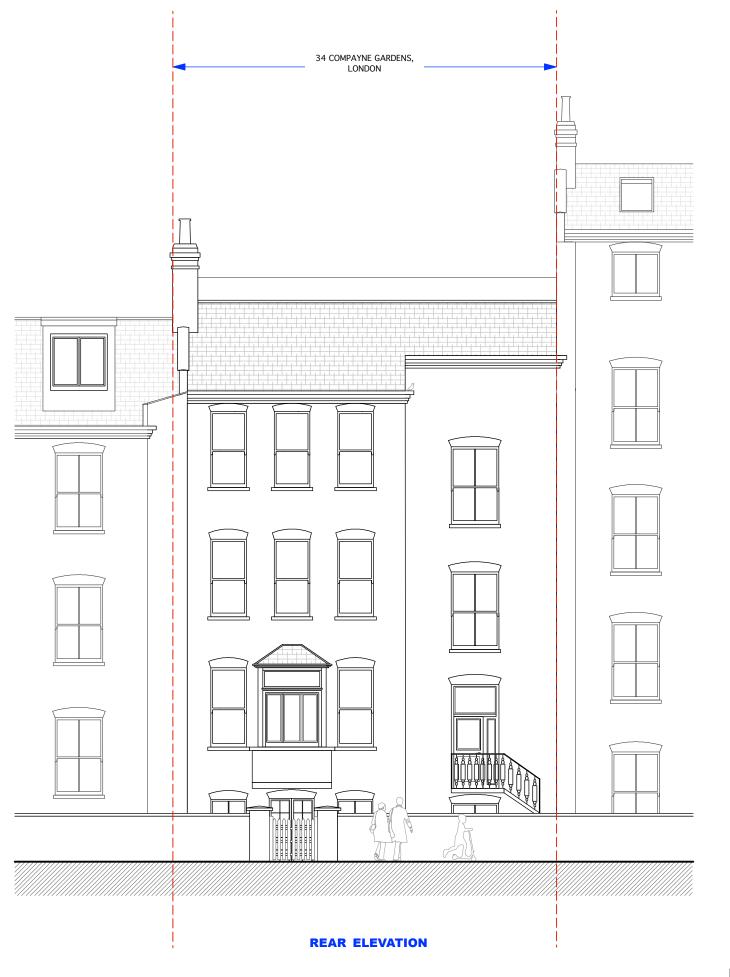

| scale bar |      | WRITTEN<br>ALL DIME |
|-----------|------|---------------------|
|           |      | ALL DIME            |
| 0 0.5m 1m | 2m 3 | m ANY INC           |

| DO NOT SCALE THIS DRAWING                                          | Job No <b>7009</b>          |          | Architecture & Design   | & Design t: 07779 230003<br>e: ben@pad.eu.com |            | PA  | $\Box$ |
|--------------------------------------------------------------------|-----------------------------|----------|-------------------------|-----------------------------------------------|------------|-----|--------|
| WRITTEN DIMENSIONS ONLY TO BE USED                                 | FOR PLANNING PURPOSES       |          | don NW6 4NP             |                                               | pad.eu.com |     |        |
| ALL DIMENSIONS ARE IN MILLIMETRES                                  | ONLY                        |          |                         |                                               |            |     |        |
| ALL DIMENSIONS TO BE VERIFIED ON SITE                              | 34B Compayne                | title    | EXISTING REAR ELEVATION |                                               |            |     |        |
| ANY INCONSISTENCIES TO BE REPORTED<br>TO THE ARCHITECT IMMEDIATELY | Gardens, London,<br>NW6 3DP | drawn by | scale 1 - 100 @         | A3                                            | 7009-      | -06 | A rev  |