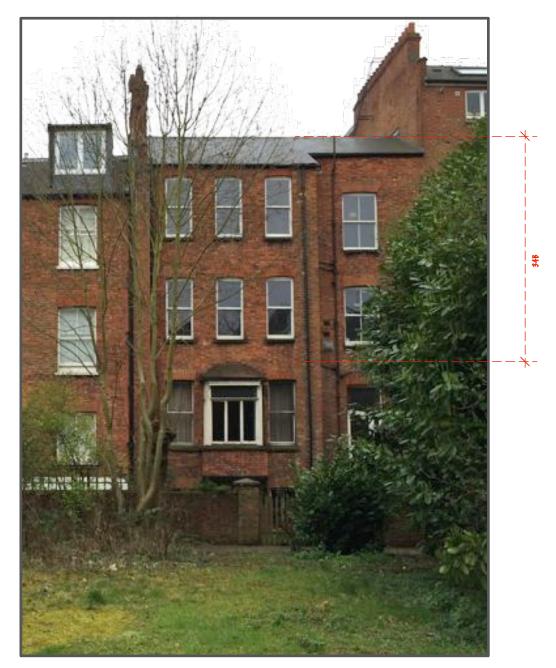

FRONT ELEVATION

**REAR ELEVATION** 

| DO NOT SCALE THIS DRAWING WRITTEN DIMENSIONS ONLY TO BE USED ALL DIMENSIONS ARE IN MILLIMETRES | Job No. <b>7009</b> FOR PLANNING PURPOSES ONLY | Pelican Architecture & Design<br>4 Abbot's Place<br>London NW6 4NP |           | t: 07779 230003<br>e: ben@pad.eu.com<br>w: www.pad.eu.com |                 | PAD |                 |
|------------------------------------------------------------------------------------------------|------------------------------------------------|--------------------------------------------------------------------|-----------|-----------------------------------------------------------|-----------------|-----|-----------------|
| ALL DIMENSIONS TO BE VERIFIED ON SITE                                                          | 34B Compayne                                   | title                                                              | PHOTO SHE | PHOTO SHEET                                               |                 |     |                 |
| ANY INCONSISTENCIES TO BE REPORTED<br>TO THE ARCHITECT IMMEDIATELY                             | Gardens, London,<br>NW6 3DP                    | drawn by                                                           | scale NTS |                                                           | number<br>7009- | -PH | rev<br><b>A</b> |