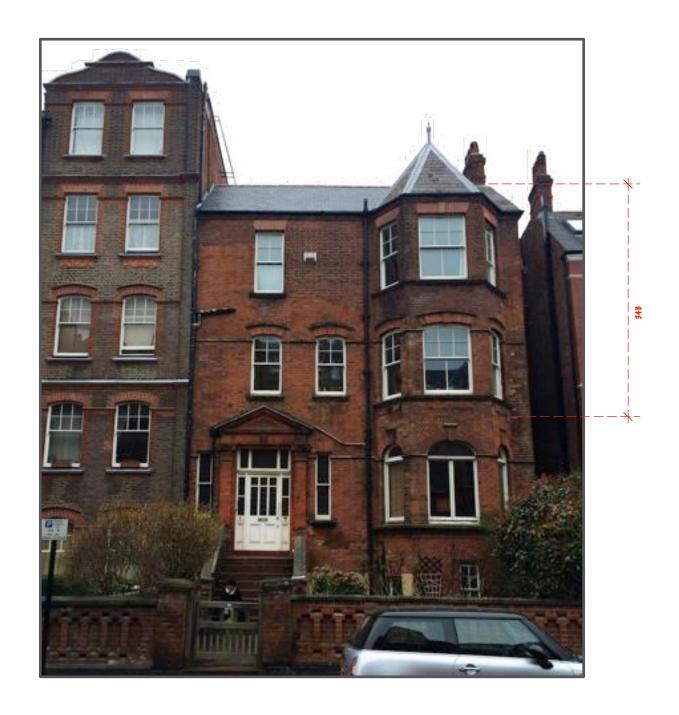

FRONT ELEVATION

**REAR ELEVATION** 

| DO NOT SCALE THIS DRAWING WRITTEN DIMENSIONS ONLY TO BE USED ALL DIMENSIONS ARE IN MILLIMETRES | Job No. <b>7009</b> FOR PLANNING PURPOSES ONLY | Pelican Architecture & Design<br>4 Abbot's Place<br>London NW6 4NP |           | t: 07779 230003<br>e: ben@pad.eu.com<br>w: www.pad.eu.com |                 | PAD |                 |
|------------------------------------------------------------------------------------------------|------------------------------------------------|--------------------------------------------------------------------|-----------|-----------------------------------------------------------|-----------------|-----|-----------------|
| ALL DIMENSIONS TO BE VERIFIED ON SITE                                                          | 34B Compayne                                   | title                                                              | PHOTO SHE | PHOTO SHEET                                               |                 |     |                 |
| ANY INCONSISTENCIES TO BE REPORTED<br>TO THE ARCHITECT IMMEDIATELY                             | Gardens, London,<br>NW6 3DP                    | drawn by                                                           | scale NTS |                                                           | number<br>7009- | -PH | rev<br><b>A</b> |