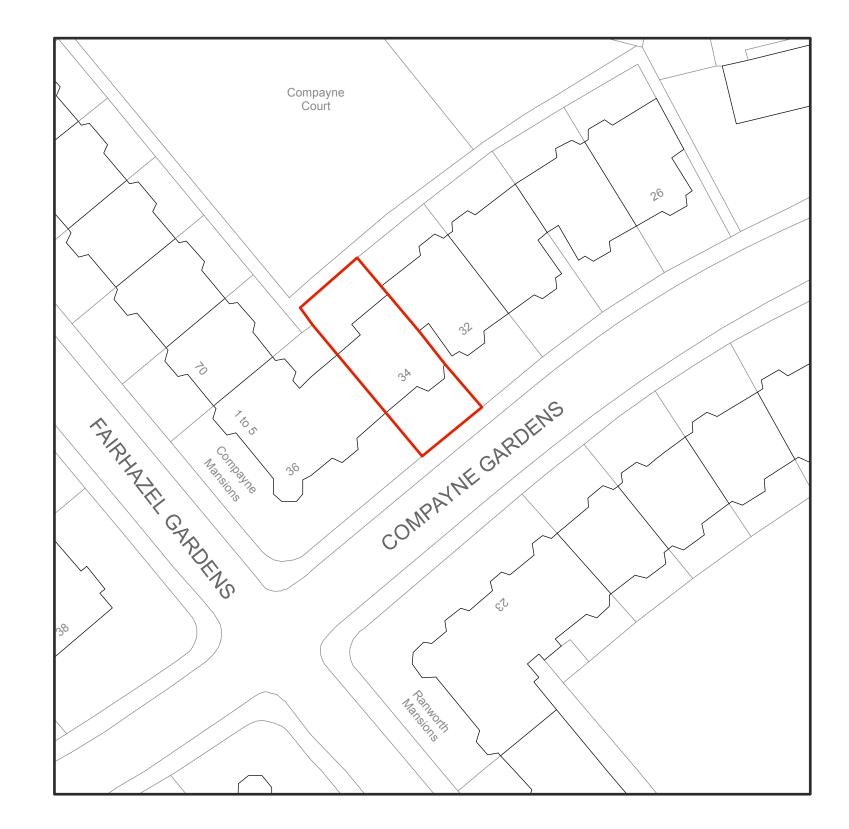

| THIS DRAWING<br>ISIONS ONLY TO BE USED<br>S ARE IN MILLIMETRES | Job No 7009<br>FOR PLANNING PURPOSES<br>ONLY | 4 Ab     | Architecture & Design<br>bot's Place<br>lon NW6 4NP | ce e: ben@ |                 | PAD |          |
|----------------------------------------------------------------|----------------------------------------------|----------|-----------------------------------------------------|------------|-----------------|-----|----------|
| S TO BE VERIFIED ON SITE                                       | 34B Compayne                                 | title    | LOCATION                                            | PLAN       |                 |     |          |
| ENCIES TO BE REPORTED<br>ECT IMMEDIATELY                       | Gardens, London,<br>NW6 3DP                  | drawn by | scale 1 - 500                                       |            | number<br>7009- | -lp | rev<br>A |