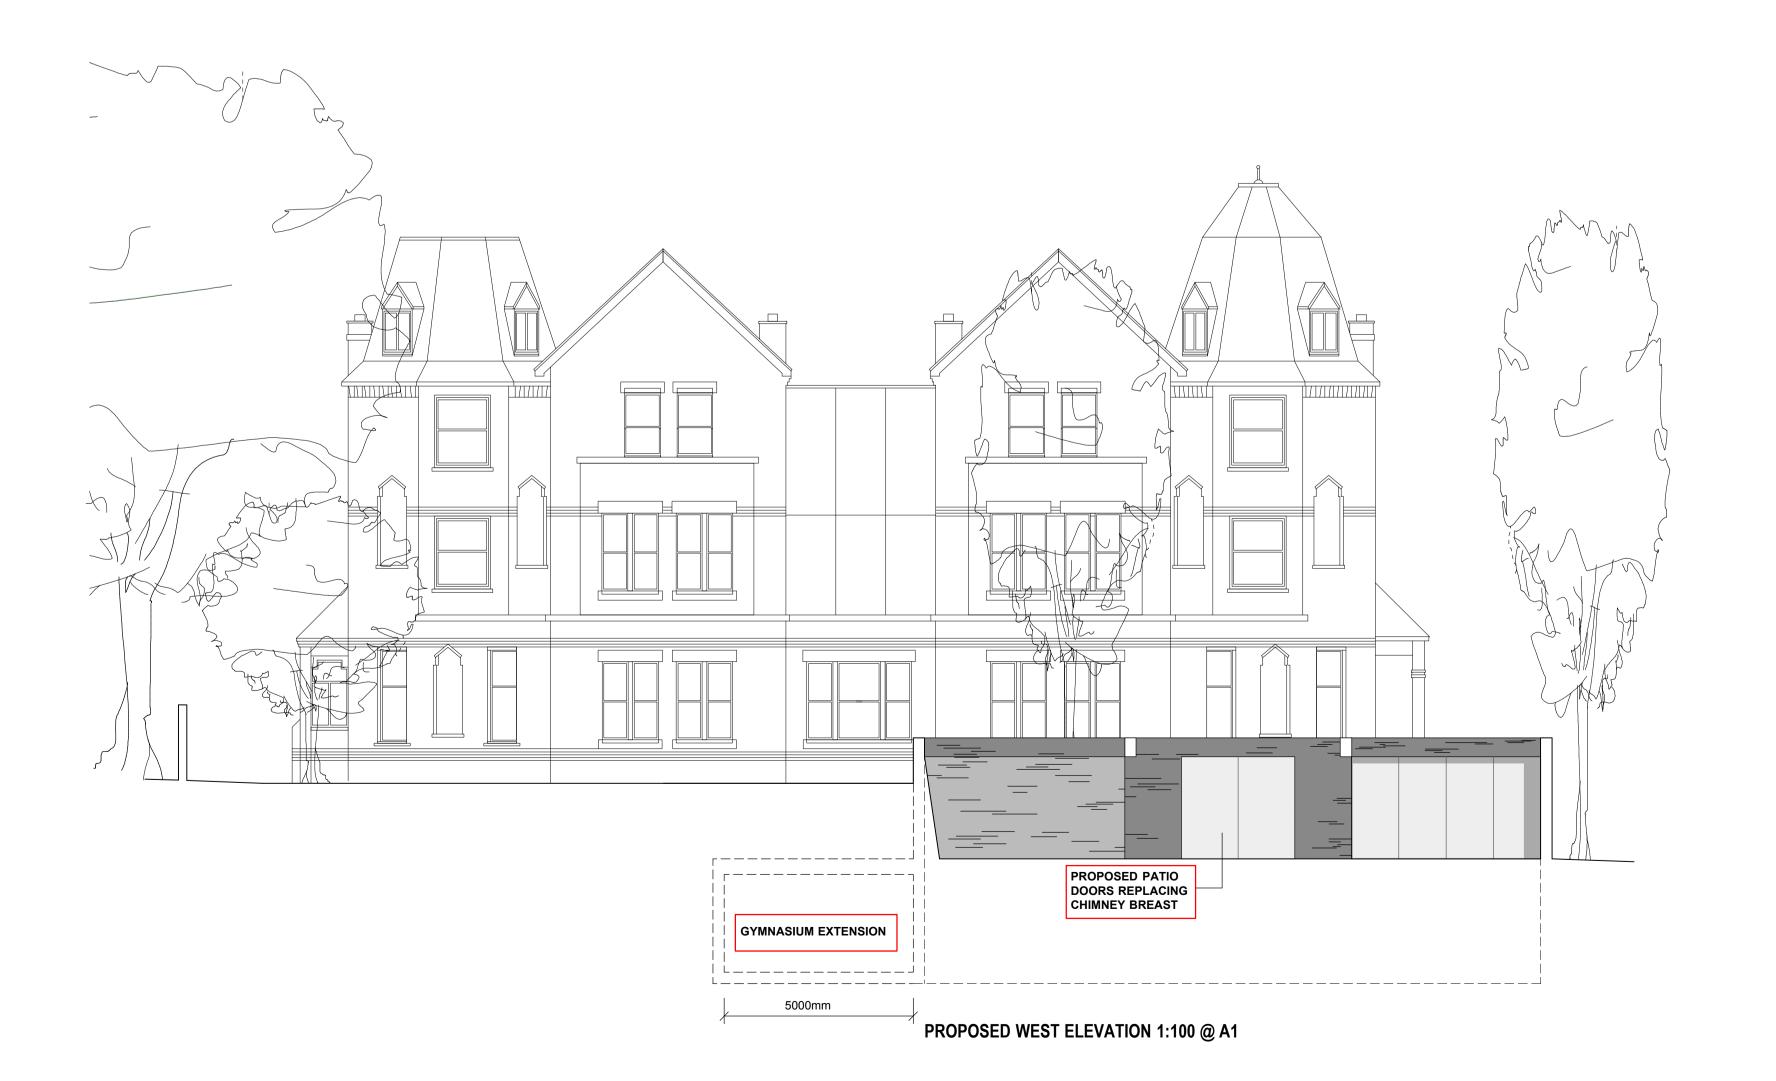

## **JS**DESIGN

Clematis House 21 Station Avenue Tile Hill Village Coventry West Midlands CV4 9HR

JS

PROPOSED SUNKEN DWELLING TO REAR OF 43-45 FITZJOHNS AVENUE, HAMPSTEAD, LONDON.

PROPOSED SOUTH + WEST ELEVATIONS SHOWING:
AT BASEMENT LEVEL - GYMNASIUM EXTENSION.
AT GROUND FLOOR LEVEL - CHIMNEY BREAST CHANGED TO
PATIO DOORS ON WEST ELEVATION.