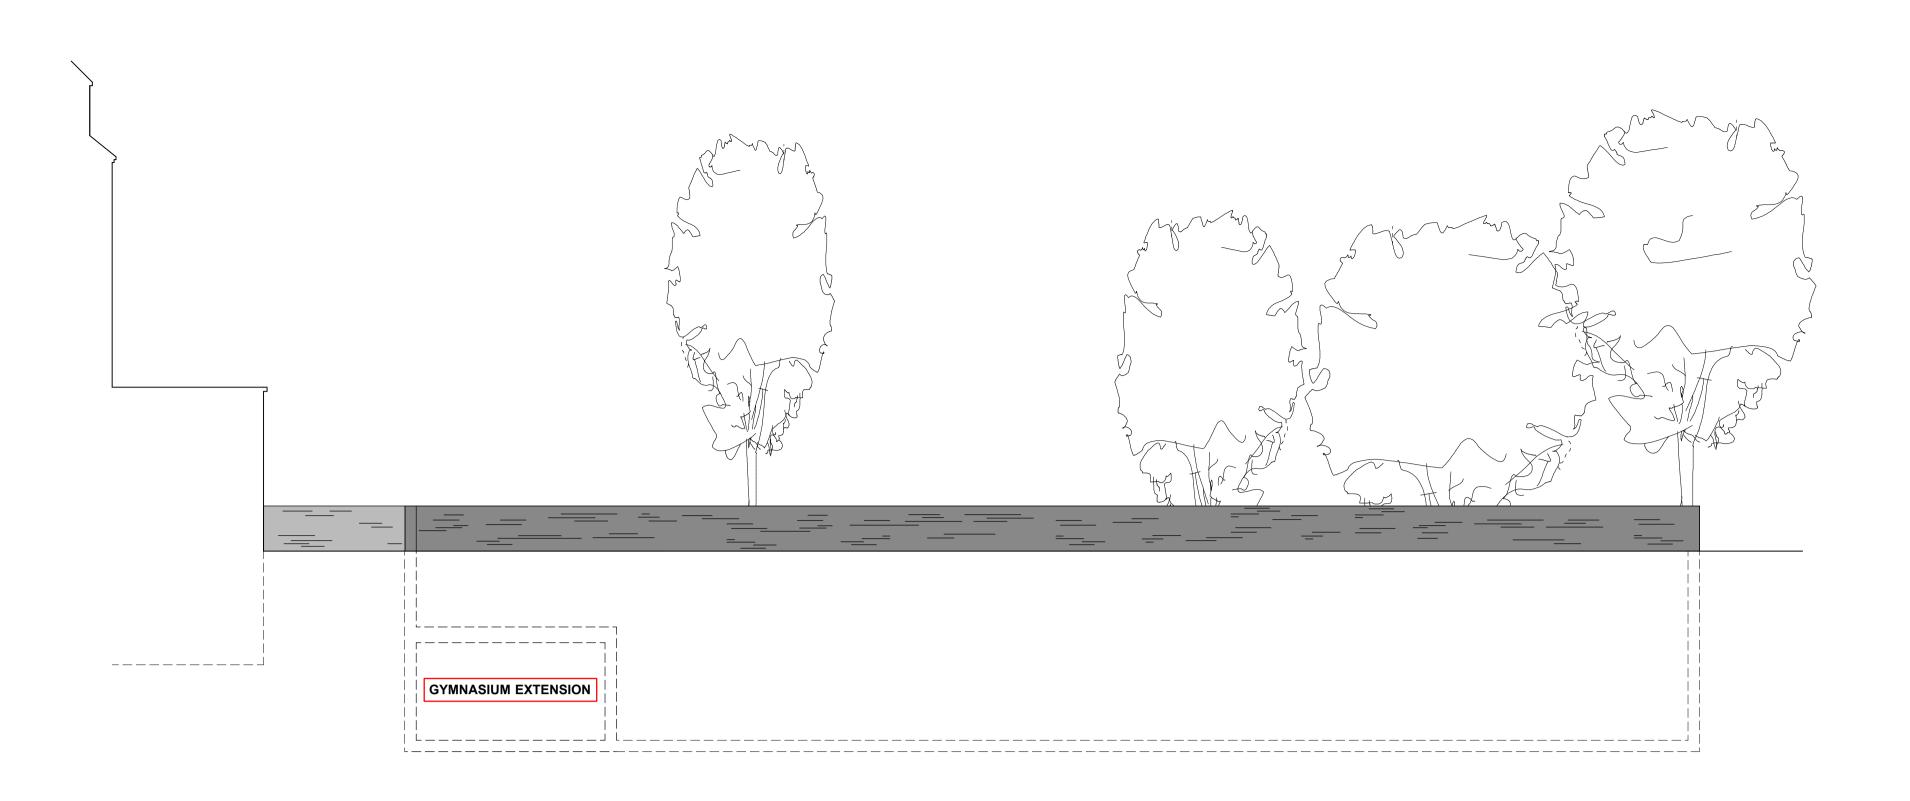

## **JS**DESIGN

Clematis House 21 Station Avenue Tile Hill Village Coventry West Midlands CV4 9HR

PROPOSED SUNKEN DWELLING TO REAR OF 43-45 FITZJOHNS AVENUE, HAMPSTEAD, LONDON.

JS

PROPOSED NORTH + EAST ELEVATIONS SHOWING:
AT BASEMENT LEVEL - GYMNASIUM EXTENSION.
AT GROUND FLOOR LEVEL - CHIMNEY BREAST CHANGED TO
PATIO DOORS ON WEST ELEVATION.