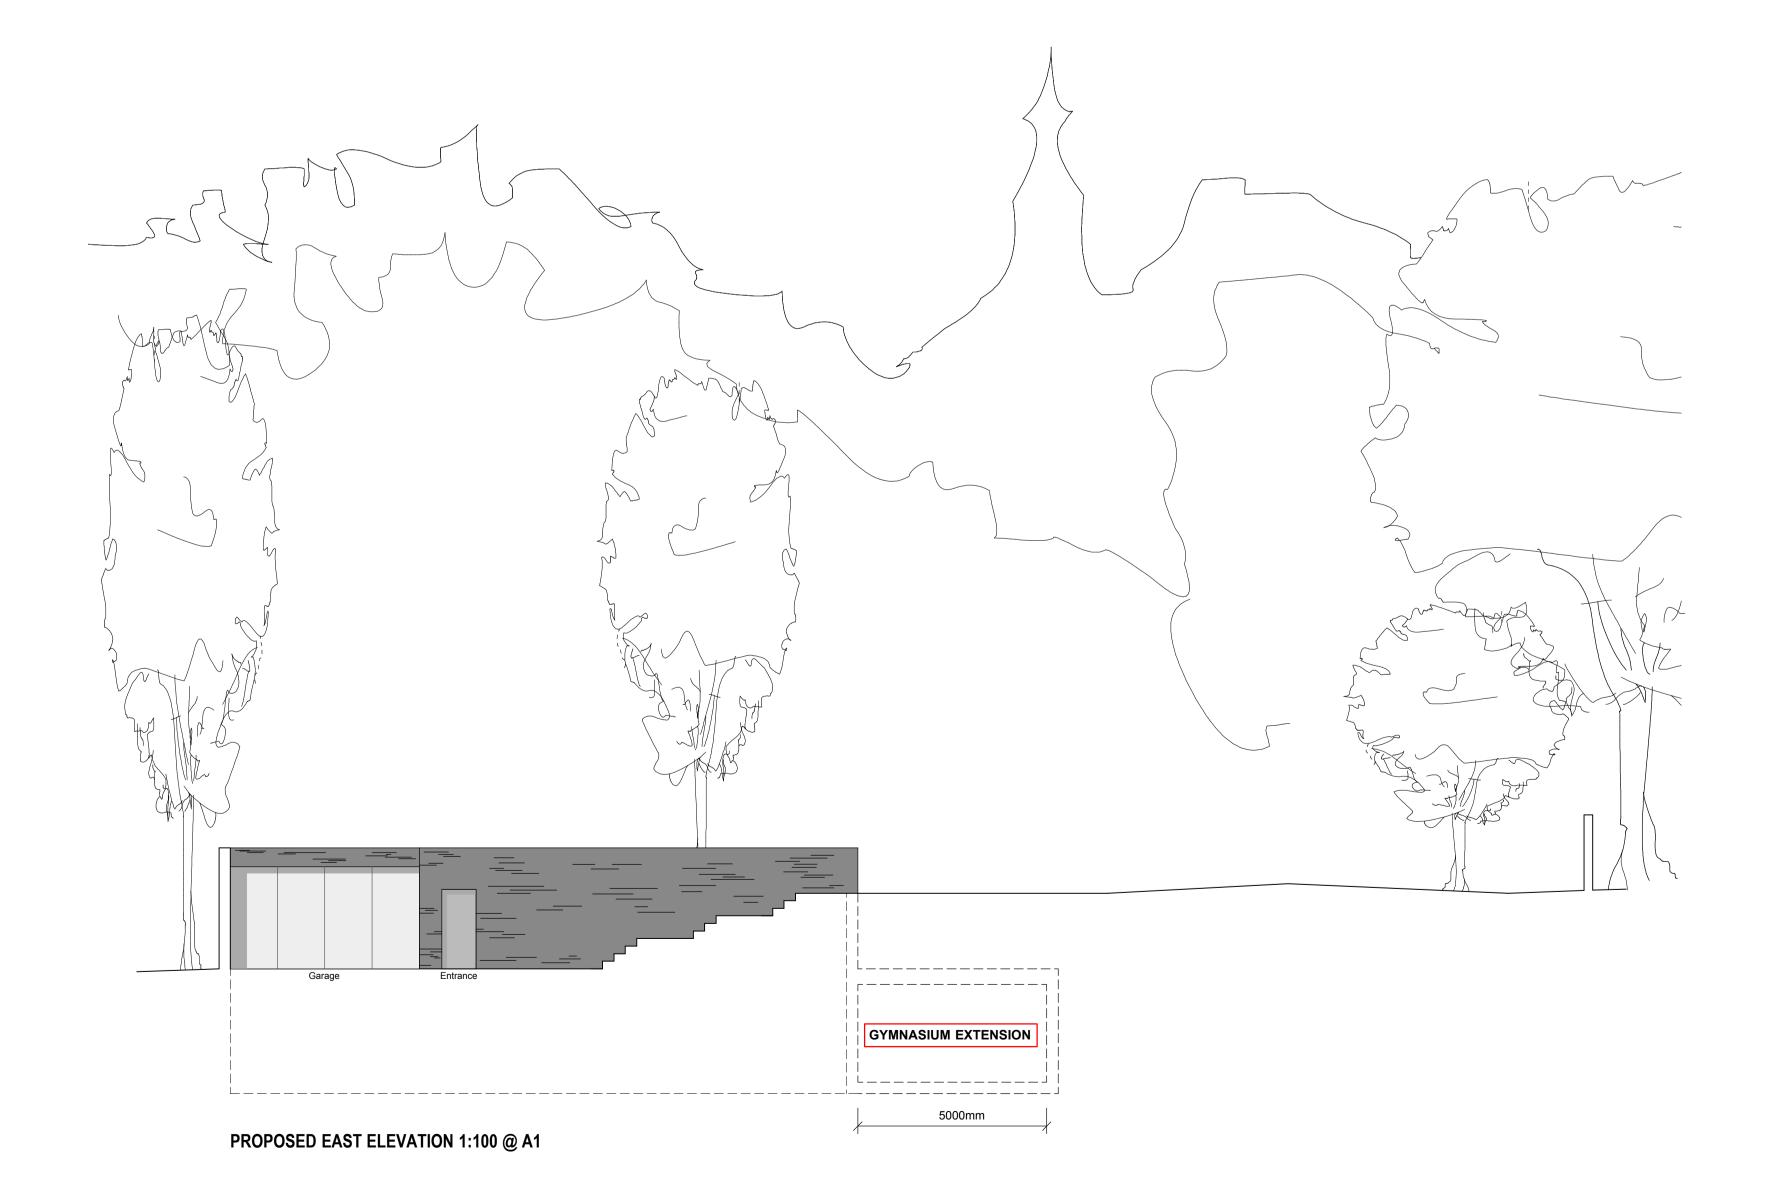

## **JS**DESIGN

Clematis House 21 Station Avenue Tile Hill Village Coventry West Midlands CV4 9HR

PROPOSED SUNKEN DWELLING TO REAR OF 43-45 FITZJOHNS AVENUE, HAMPSTEAD, LONDON.

JS

PROPOSED NORTH + EAST ELEVATIONS SHOWING:
AT BASEMENT LEVEL - GYMNASIUM EXTENSION.
AT GROUND FLOOR LEVEL - CHIMNEY BREAST CHANGED TO
PATIO DOORS ON WEST ELEVATION.