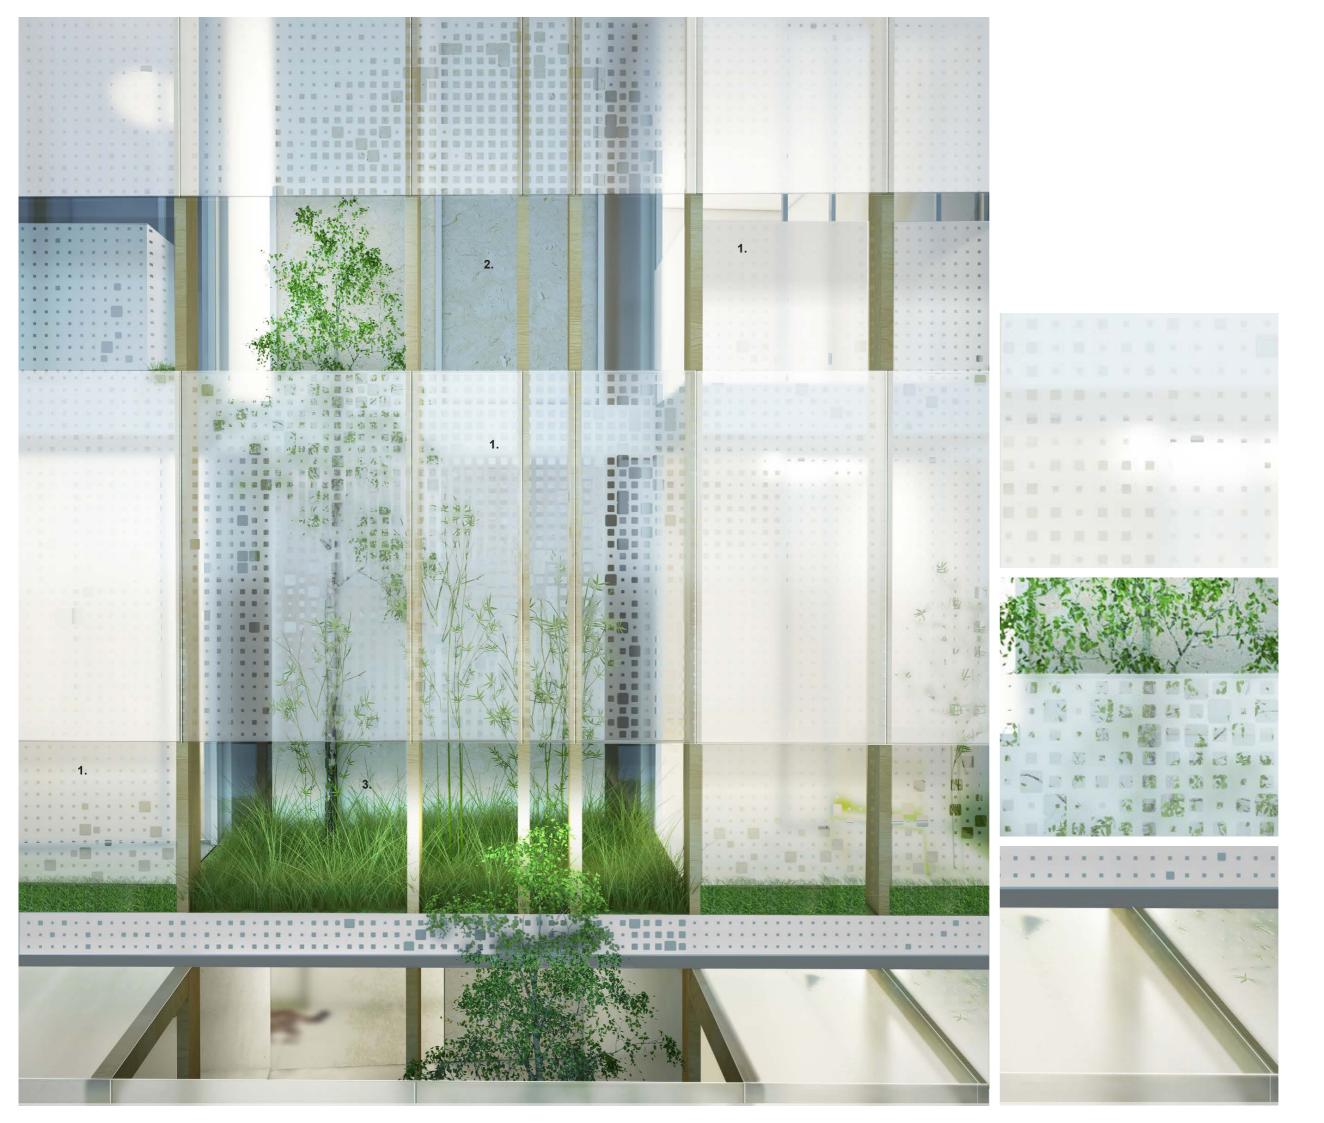

## EXTERNAL DETAIL OF THE REAR GLAZED FACADE

PROJECT:

**GREAT QUEEN STREET** 

SCALE:

DRG NO: 0054\_GA\_17

\_GA\_17

В

25/07/2014

## NOTES:

- 1. Bespoke designed glazed screen to prevent overlooking into neighbouring buildings.
- 2. Areas of open facade to encourage natural ventilation, create the feeling of the outdoors.
- 3. Purpose designed landscaping to soften the space and create a visual amenity for ocuupiers as well as neighbouring properties.