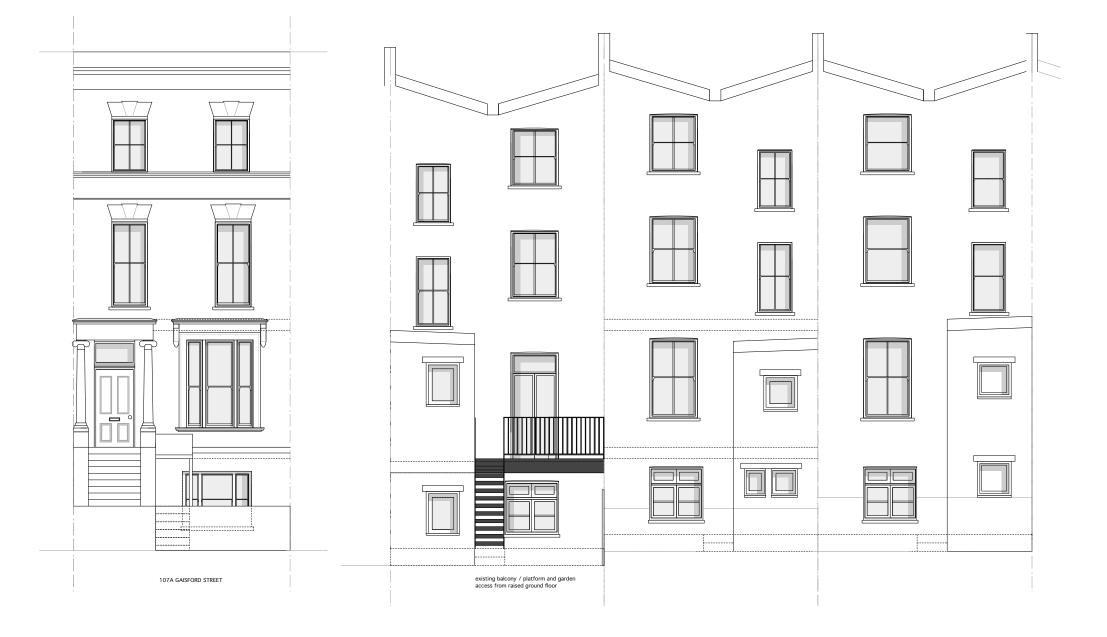

JOB NUMBER JOB TITLE 151

Tatton Brown 107A Gaisford Street, London NW5 2EG

DRAWING TITLE

floor plan proposed

1:50 @ A1 1:100 @ A3

April 2014

A/02/111

REAR ELEVATION

Adjoining property indicative

FRONT ELEVATION

timber shingle cladding to new garden pavilion

\*frameless' glazing

proposed garden pavilion set back

from boundary (So0mm) to

minimise impact on amenity of

neiighbouring property

## 14.05.14 09.05.14 24.04.14 DRAWING STATUS For Information Issued only for purpose indicated This drawing to be read in conjunction with all Consultants information. All dimensions to be checked on site. Do not scale, except for planning purposes. This drawing is protected by copyright. 151 Tatton Brown 107A Gaisford Street, London NW5 2EG external elevation proposed 1:50 @ A1 1:100 @ A3 A/02/112