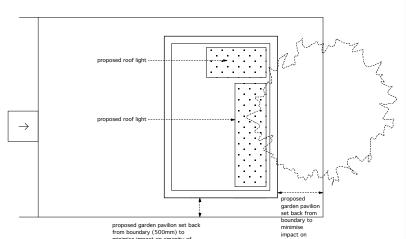

Adjoining property indicative

FRONT ELEVATION

timber shingle cladding to new garden pavilion

\*frameless' glazing

proposed garden pavilion set back

from boundary (So0mm) to

minimise impact on amenity of

neiighbouring property