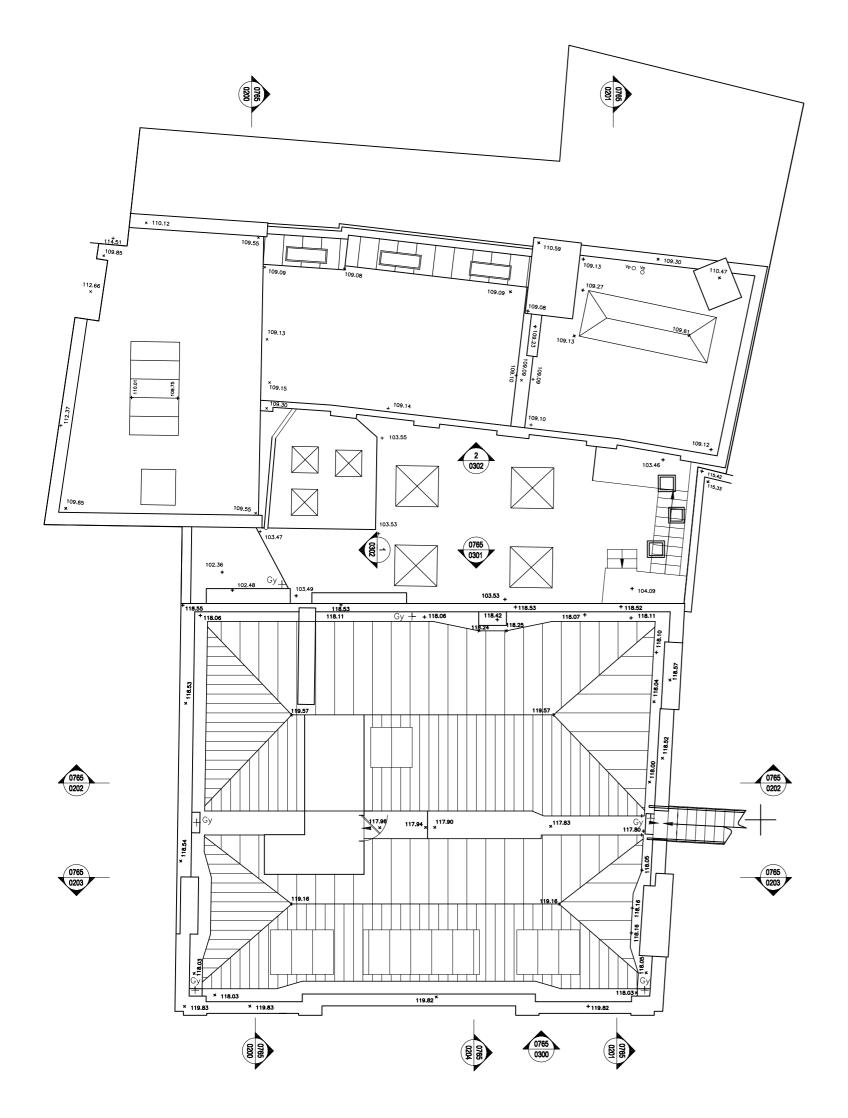

() IENT

STABILITY INVESTMENTS LTD

TITLE:

**EXISTING ROOF PLAN** 

PROJECT:

GREAT QUEEN STREET

SCALE
1:100@A3

DRGND:
0054\_EA\_7