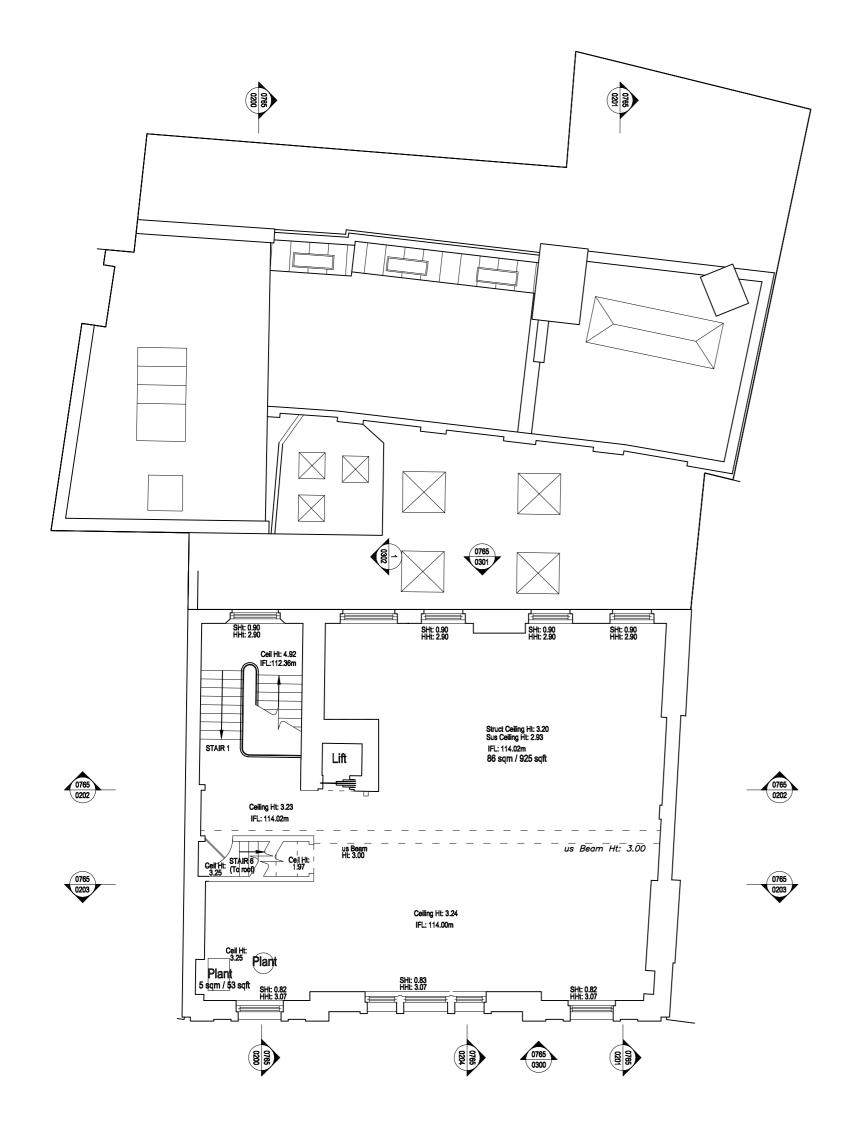

CI IENT

STABILITY INVESTMENTS LTD

TITLE:

**EXISTING 4TH FLOOR PLAN** 

PROJECT:

GREAT QUEEN STREET

SCALE
1:100@A3

DRGNO:
005\_EA\_6

DRAWN: CHECKED: DATE:
AS KP 25/07/2014

NOTES:

This drawing is the Copy right of LATIS limited.

This drawing has been produced electronically and may have been photo reduced or enlarged when copied. Do not scale from drawing. Work only to figured dimensions

This drawing is to be read in conjunction with relevant consultants and engineers drawings and specifications.

LATIS LIMITED

19-21 GREAT QUEEN STREET, LONDON, WC2B 5BE T: +44 (0)207 499 2800 info@latisgroup.com