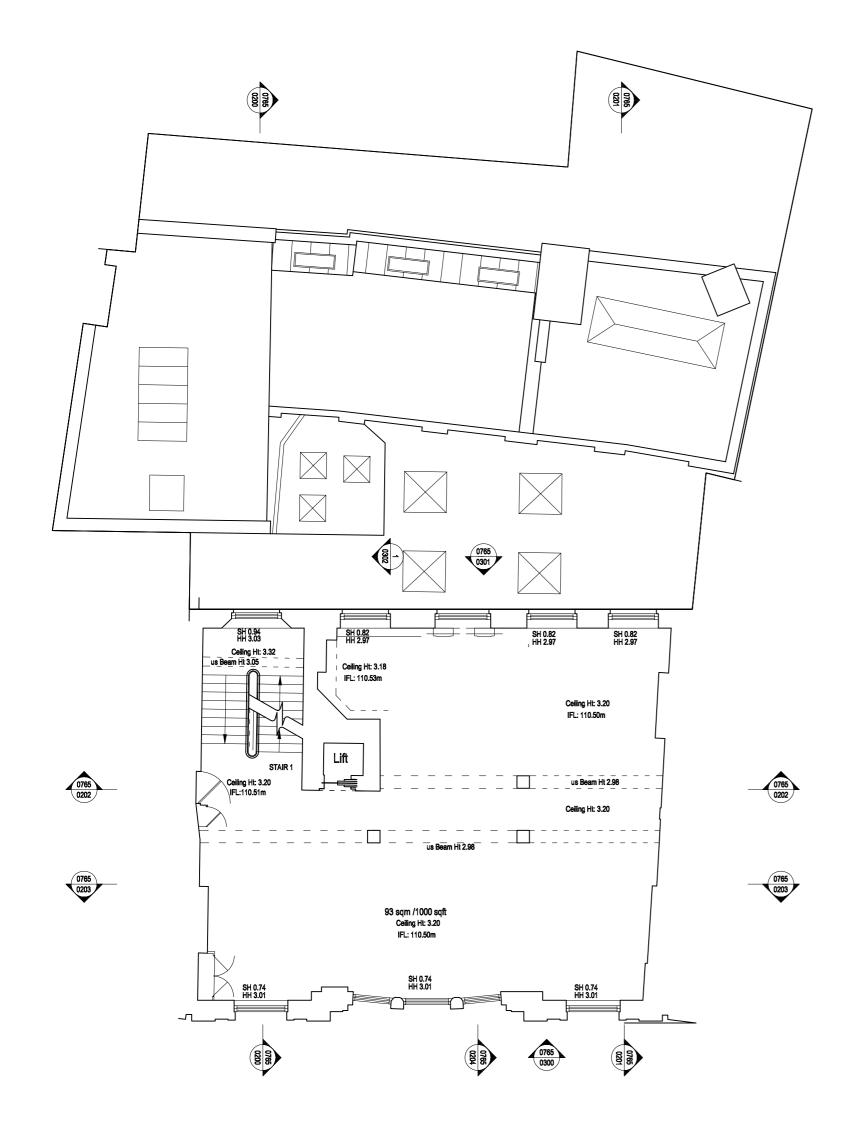

CI IENT

STABILITY INVESTMENTS LTD

TITLE:

EXISTING 3RD FLOOR PLAN

PROJECT:

GREAT QUEEN STREET

SCALE
1:100@A3

DRGINO:
0054\_EA\_5

DRWN: OHECKED: DATE:
AS KP 25/07/2014

NOTES:

This drawing is the Copy right of LATIS limited.

This drawing has been produced electronically and may have been photo reduced or enlarged when copied. Do not scale from drawing. Work only to figured dimensions

This drawing is to be read in conjunction with relevant consultants and engineers drawings and specifications.

I ATIS I IMIT

19-21 GREAT QUEEN STREET, LONDON, WC2B 5BE T: +44 (0)207 499 2800 info@latisgroup.com www.lat.is