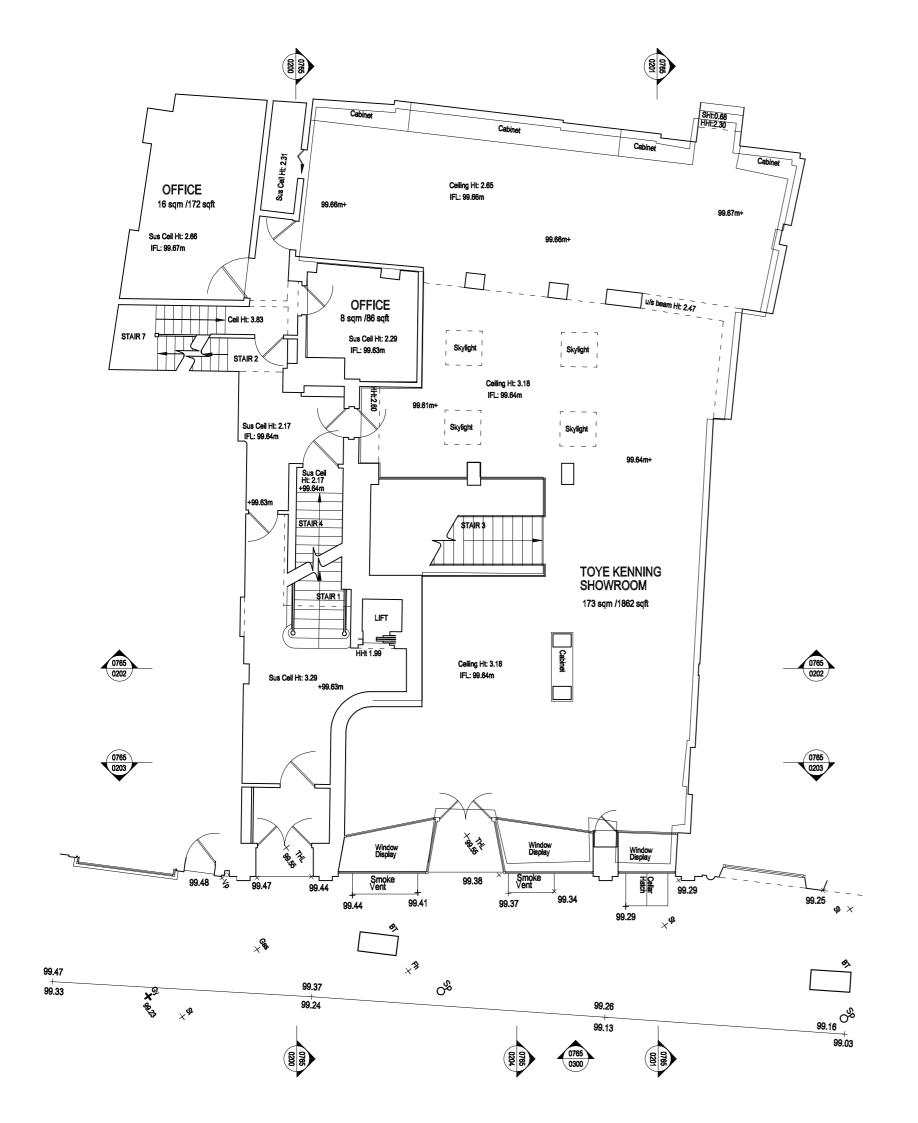

## EXISTING GROUND FLOOR PLAN

PROJECT:

GREAT QUEEN STREET

SCALE
1:100@A3

DRGND:
0054\_EA\_2

DRAWN: CHECKED: DATE:
AS KP 25/07/2014

NOTES:

This drawing is the Copy right of LATIS limited.