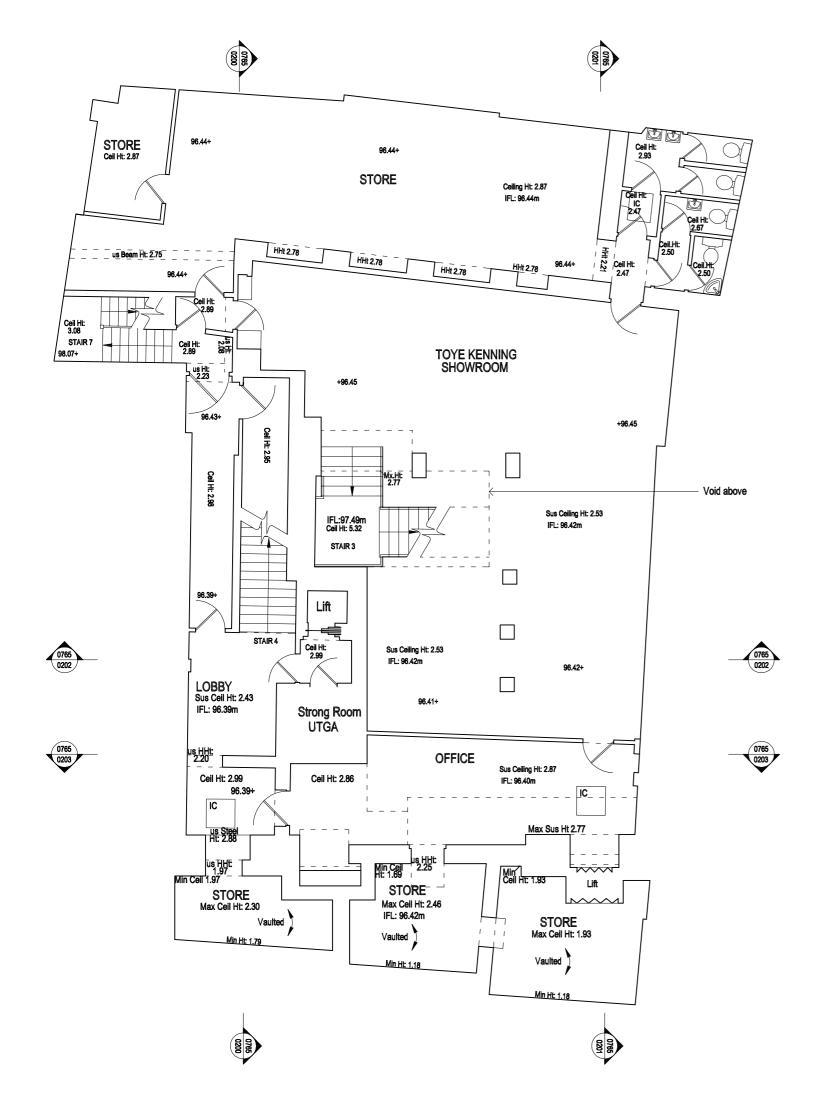

## **EXISTING BASEMENT PLAN**

PROJECT:

GREAT QUEEN STREET

SCALE
1:100@A3

DRGND:
0054\_EA\_1

DRWNN: CHECKED: DATE:
AS KP 25/07/2014

NOTES:

This drawing is the Copy right of LATIS limited.

This drawing has been produced electronically and may have been photo reduced or enlarged when copied. Do not scale from drawing. Work only to figured dimensions

This drawing is to be read in conjunction with relevant consultants and engineers drawings and specifications.