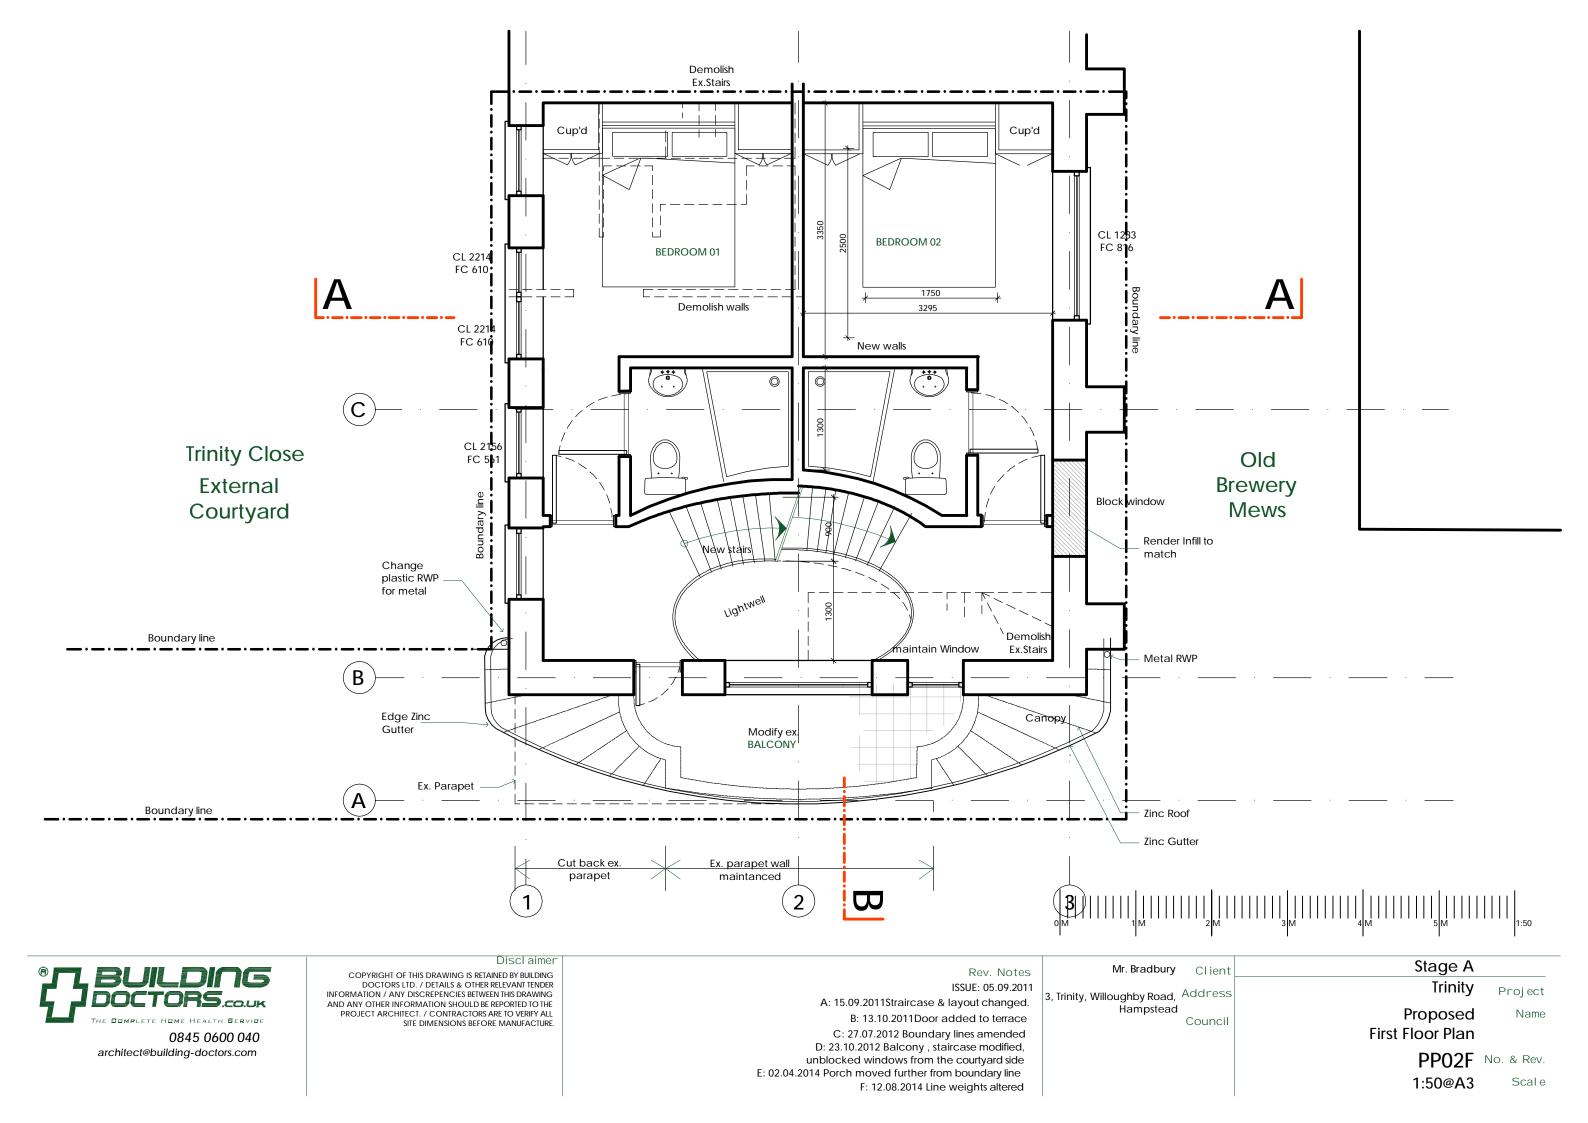

A: 15.09.2011Straircase & layout changed. B: 02.11.2011Storage added C: 27.07.2012 Boundary lines amended D: 18.10.2012 Grid, Cross over added, pavement light adjusted, unblocked windows from the courtyard side E: 02.04.2014 Porch moved further from boundary line F: 12.08.2014 Basement removed

ISSUE: 05.09.2011
A: 15.09.2011Straircase & layout changed.
B: 27.07.2012 Boundary lines amended
C: 27.09.2012 Dormer added

D: 18.10.2012 Grid added, dormer, bathroom & bedroom moved, staircase modified

E: 21.01.2013 Dormer replaced with conservation skylights

F: 02.04.2014 Porch moved further from boundary line

G: 12.08.2014 Line Weights altered

|          | Stage A                       | Mr. Bradbury Client      | Mr. Bradbury                |
|----------|-------------------------------|--------------------------|-----------------------------|
| Proj ed  | Trinity                       | Willoughby Road, Address | 3, Trinity, Willoughby Road |
| Nam      | Proposed<br>Second Floor Plan | Hampstead<br>Council     | Hampstead                   |
| No. & Re | PP03G                         |                          |                             |