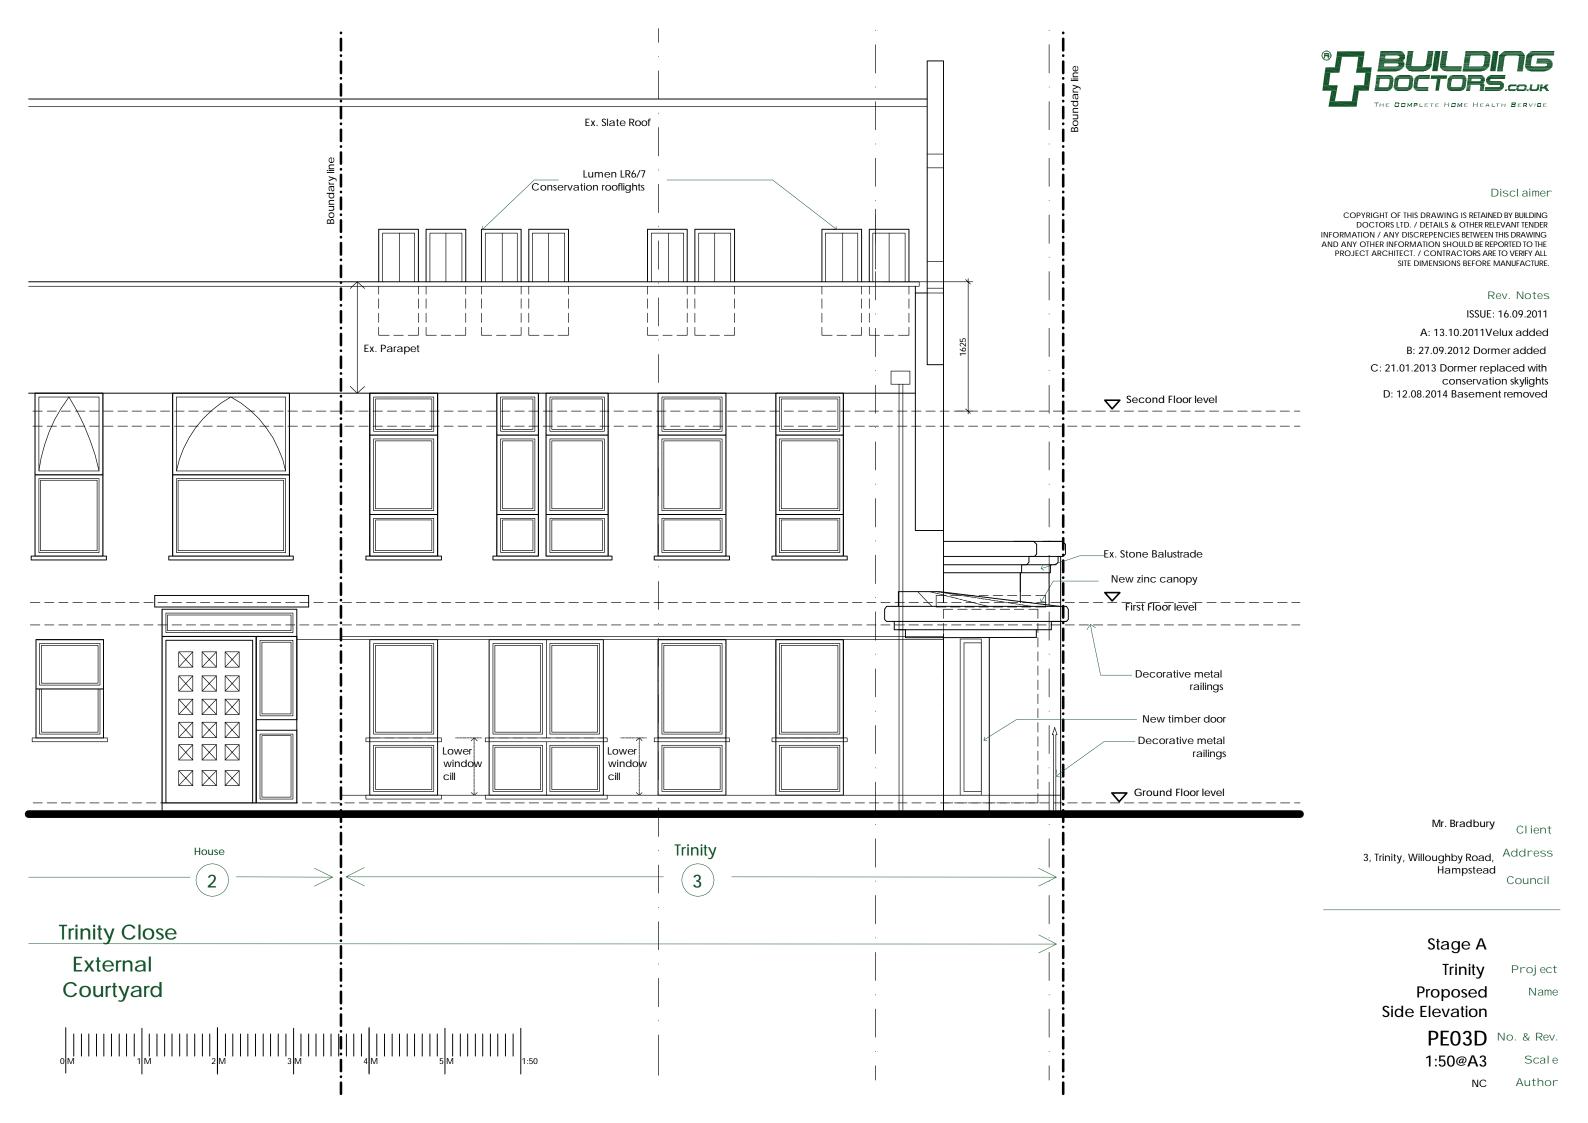

| DWG No.       | DWG Name                           | DWG Scale |   |   |   |   |   |   |   |   |   |   |   |   |   |   |    |               |   |   |   | Ш          |   |
|---------------|------------------------------------|-----------|---|---|---|---|---|---|---|---|---|---|---|---|---|---|----|---------------|---|---|---|------------|---|
| EP01          | Existing Ground Floor Plan         | 1:50      | / |   |   |   | / |   | / |   | Α |   |   |   | / | / | /  |               |   |   | В | /          |   |
| EP02          | Existing First & Second Floor Plan | 1:50      | / |   |   |   | / |   | / |   | Α |   |   |   | / | / | /  |               |   |   |   | /          |   |
| EE01          | Existing Front Elevation           | 1:50      |   | / |   |   | / |   | / |   |   |   |   |   | / | / | /  |               |   |   |   | /          |   |
| EE02          | Existing Side Elevation            | 1:50      |   | / |   |   | / |   | / |   |   |   |   |   | / | / | /  |               |   |   |   | /          |   |
| EE03          | Existing Side Elevation            | 1:50      |   | / |   |   | / |   | / |   |   |   |   |   | / | / | /  |               |   |   |   | /          |   |
| PP00          | Proposed Basement Plan             | 1:50      |   |   | / | Α | В | С | / |   | D |   | D | F | / | / | /  |               |   |   |   | /          |   |
| PP01          | Proposed Ground Floor plan         | 1:50      |   |   | / | Α | / | В | / |   | С |   | С | D | / | / | /  |               |   |   |   | /          | Ε |
| PP02          | Proposed First Floor Plan          | 1:50      |   |   | / | Α | В | / | / |   | С |   | D | D | / | / | /  |               |   |   |   | /          | Ε |
| PP03          | Proposed Second Floor Plan         | 1:50      |   |   | / | Α | / | / | / |   | В | С | С | D | / | / | Ε  |               |   |   |   | /          | F |
| PE01          | Proposed Front Elevation           | 1:50      |   |   |   | / | Α | / | / |   | В | С | С | Ε | / | / | F  |               |   |   |   | /          | G |
| PE02          | Proposed Side Elevation            | 1:50      |   |   |   | / | Α | / | / |   |   | В | В | С | / | / | D  |               |   |   |   | /          |   |
| PE03          | Proposed Side Elevation            | 1:50      |   |   |   | / | Α | / | / |   |   | В | В | В | / | / | С  |               |   |   |   | /          |   |
| ES01          | Existing Section                   | 1:50@A3   |   |   |   |   |   |   |   | / |   |   |   |   | / | / | /  |               |   |   |   | /          |   |
| PS01          | Proposed AA Section                | 1:50@A3   |   |   |   |   |   |   |   | / |   | Α | В | В | / | / | С  |               |   |   |   | /          |   |
| SW/C12679     | Ground Engineers                   |           |   |   |   |   |   |   |   | / |   |   |   |   | / | / | /  |               |   |   |   |            |   |
| 318216        | Ground Sure                        |           |   |   |   |   |   |   |   | / |   |   |   |   | / | / | /  |               |   |   |   |            |   |
| 318217        | Ground Sure                        |           |   |   |   |   |   |   |   | / |   |   |   |   | / | / | /  |               |   |   |   |            |   |
|               | Gas Plan                           | 1:1250    |   |   |   |   |   |   |   | / |   |   |   |   | / | / | /  |               |   |   |   | П          |   |
|               | British Telecom Plan               |           |   |   |   |   |   |   |   | / |   |   |   |   | / | / | /  |               |   |   |   |            |   |
|               | Tree Plan                          | 1:200@A4  |   |   |   |   |   |   |   | / |   |   |   |   | / | / | /  |               |   |   |   | /          |   |
| PS02          | Proposed Street Section            | 1:50@A2   |   |   |   |   |   |   |   |   |   | / |   | / | / | / | /  |               |   |   |   | /          |   |
| PS03          | 3D images                          |           |   |   |   |   |   |   |   |   |   | / |   |   | / |   |    |               |   |   |   |            |   |
| PS04          | Proposed BB Section                | 1:50@A3   |   |   |   |   |   |   |   |   |   |   |   | / | / | / | /  |               |   |   |   | /          |   |
|               | BIA - Land Stability               |           |   |   |   |   |   |   |   |   |   |   |   |   | / | / | /  |               |   |   |   | Α          |   |
|               | BIA - Hydrology                    |           |   |   |   |   |   |   |   |   |   |   |   |   |   |   |    |               |   |   |   | /          |   |
|               | Design & Access Statement          |           |   |   |   |   |   |   |   |   |   |   |   |   | / | / | V4 | ı             |   |   |   | <b>V</b> 5 |   |
|               | Structural Engineer's letters      |           |   |   |   |   |   |   |   |   |   |   |   |   |   |   | /  |               |   |   |   | П          |   |
|               | Land Registry Main house NLG 2389  | 59        |   |   |   |   |   |   |   |   |   |   |   |   |   |   |    | /             |   |   |   | /          |   |
|               | Land Registry Brewery Mews         |           |   |   |   |   |   |   |   |   |   |   |   |   |   |   |    | /             |   |   |   | /          |   |
| EP04          | Existing Block Plan with Parking   | 1:50      |   |   |   |   |   |   |   |   |   |   |   |   |   |   |    |               | 1 | / |   | /          |   |
| PP05          | Proposed Block Plan & Site Prep.   | 1:50      |   |   |   |   |   |   |   |   |   |   |   |   |   |   |    |               | / | / |   | /          |   |
| PP06          | Proposed Hoarding & Site Access    | 1:50      |   |   |   |   |   |   |   |   |   |   |   |   |   |   |    |               | / | Α |   | /          | В |
| PP07          | Proposed Loading & Delivery        | 1:50      |   |   |   |   |   |   |   |   |   |   |   |   |   |   |    |               | / | Α |   | /          | В |
| PS05          | P. Loading Deck & Bsmt Extraction  | 1:50      |   |   |   |   |   |   |   |   |   |   |   |   |   |   |    |               | 1 | / |   | /          | Α |
| DT011         | Detail 1                           | 1:10      |   |   |   |   |   |   |   |   |   |   |   |   |   |   |    |               |   |   | / | /          |   |
|               |                                    |           |   |   |   |   |   |   |   |   |   |   |   |   |   |   |    |               |   |   |   | П          |   |
|               |                                    |           |   |   |   |   |   |   |   |   |   |   |   |   |   |   |    |               |   |   | П | $\Box$     |   |
| Recipient / N | 10.                                | 1         |   | - |   | - | _ |   |   |   |   |   |   |   |   | _ | -  | 1             |   | _ |   |            | _ |
| Cliont        | C Prodbung                         |           |   |   |   |   |   |   |   |   |   |   |   |   |   |   |    | $\overline{}$ |   |   |   |            | _ |