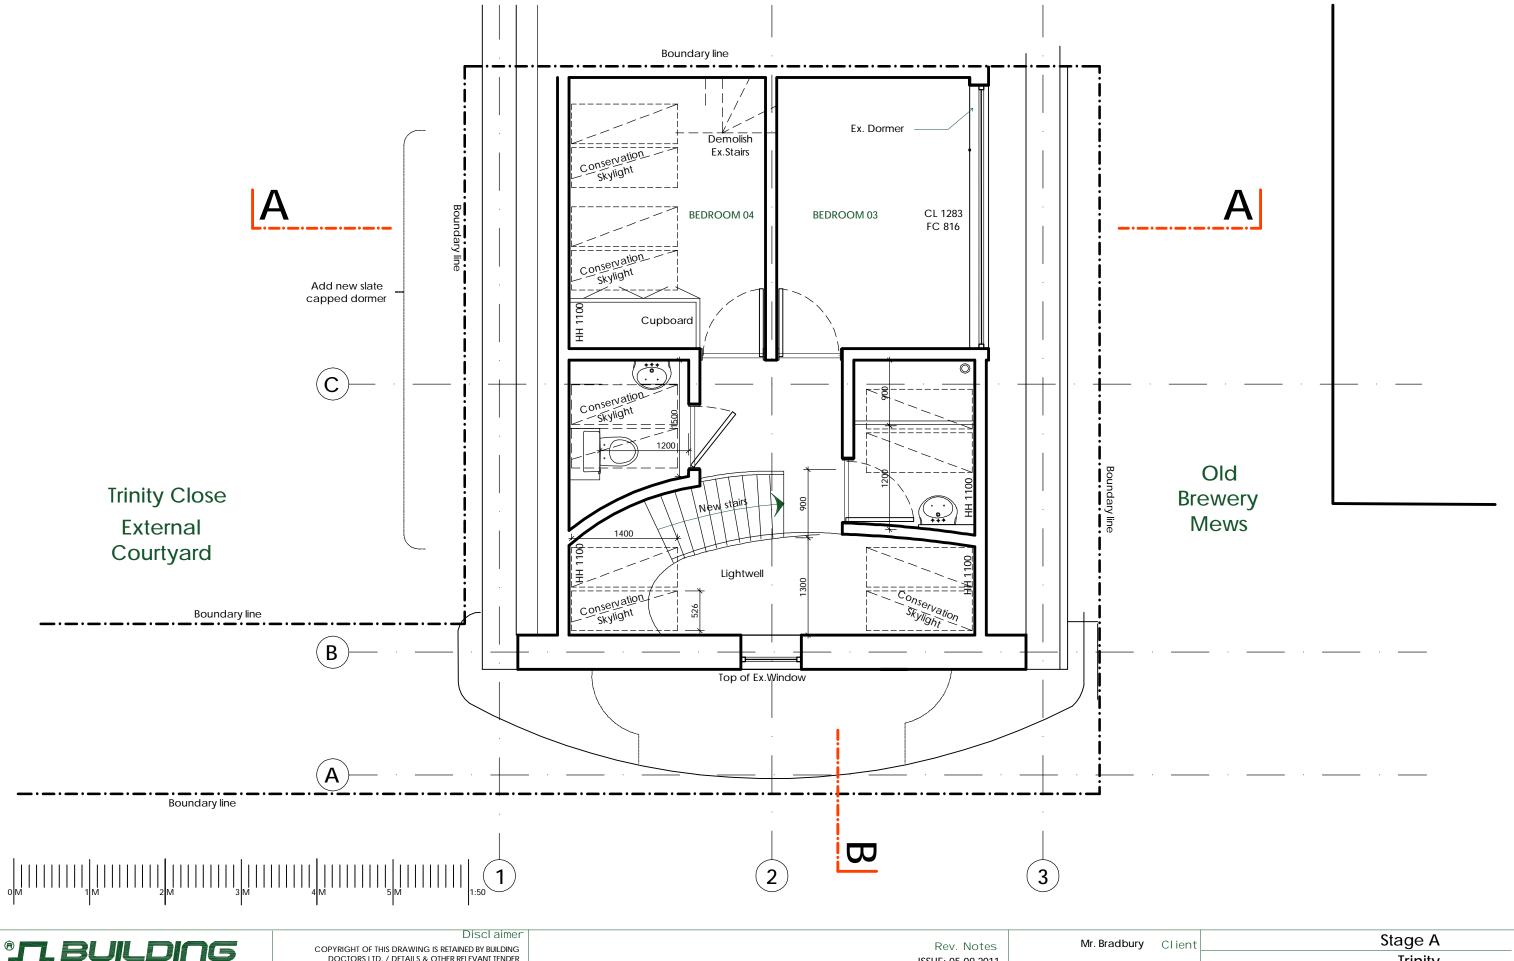

ISSUE: 05.09.2011
A: 15.09.2011Straircase & layout changed.
B: 27.07.2012 Boundary lines amended
C: 27.09.2012 Dormer added

D: 18.10.2012 Grid added, dormer, bathroom & bedroom moved, staircase modified

E: 21.01.2013 Dormer replaced with conservation skylights

F: 02.04.2014 Porch moved further from boundary line

G: 12.08.2014 Line Weights altered

|          | Stage A                       | Mr. Bradbury Client      | Mr. Bradbury                |
|----------|-------------------------------|--------------------------|-----------------------------|
| Proj ed  | Trinity                       | Willoughby Road, Address | 3, Trinity, Willoughby Road |
| Nam      | Proposed<br>Second Floor Plan | Hampstead<br>Council     | Hampstead                   |
| No. & Re | PP03G                         |                          |                             |