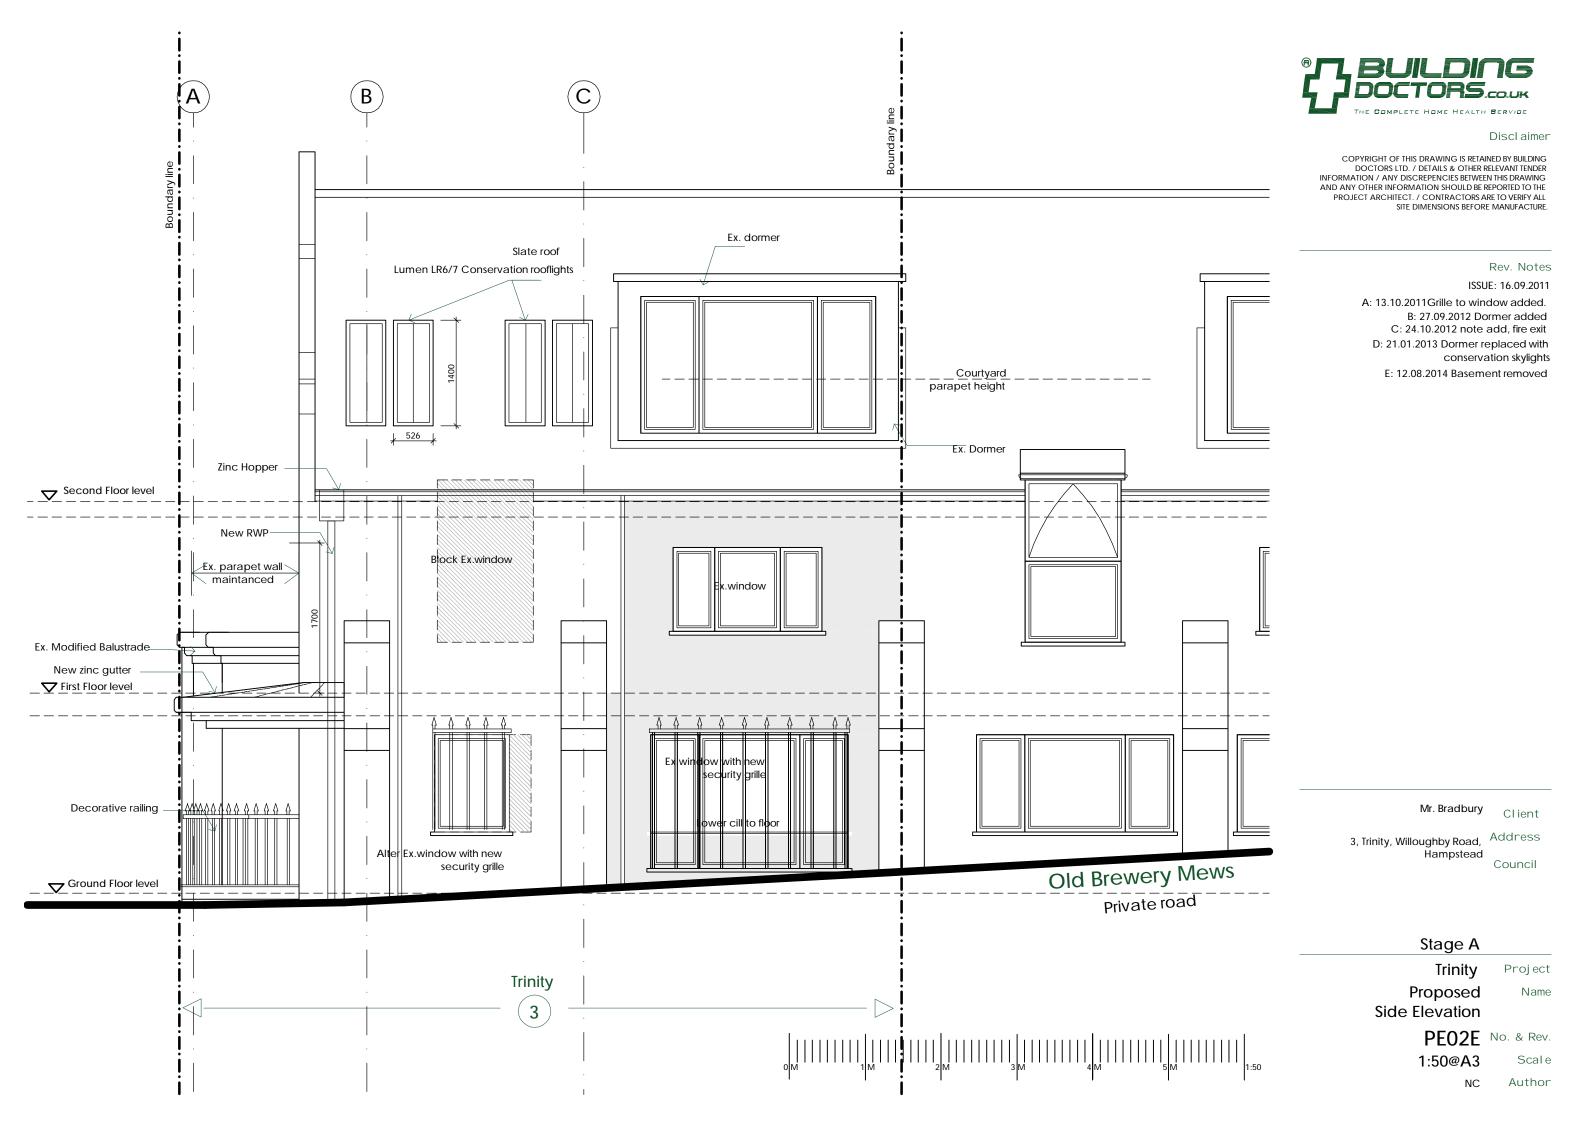

lines amended
C: 27.09.2012 Dormer added

D: 18.10.2012 Grid added, dormer, bathroom & bedroom moved, staircase modified

E: 21.01.2013 Dormer replaced with conservation skylights

F: 02.04.2014 Porch moved further from boundary line

G: 12.08.2014 Line Weights altered

|          | Stage A                       | Mr. Bradbury Client      | Mr. Bradbury                |
|----------|-------------------------------|--------------------------|-----------------------------|
| Proj ed  | Trinity                       | Willoughby Road, Address | 3, Trinity, Willoughby Road |
| Nam      | Proposed<br>Second Floor Plan | Hampstead<br>Council     | Hampstead                   |
| No. & Re | PP03G                         |                          |                             |

1:50@A3

Scale













## Discl aimer

COPYRIGHT OF THIS DRAWING IS RETAINED BY BUILDING DOCTORS LTD. / DETAILS & OTHER RELEVANT TENDER INFORMATION / ANY DISCREPENCIES BETWEEN THIS DRAWING AND ANY OTHER INFORMATION SHOULD BE REPORTED TO THE PROJECT ARCHITECT. / CONTRACTORS ARE TO VERIFY ALL SITE DIMENSIONS BEFORE MANUFACTURE.

Rev. Notes

ISSUE: 22.10.2012

A: 12.08.2014 Basement removed



Mr. Bradbury

3, Trinity, Willoughby Road, Address Hampstead

Council

Client

## Stage A

Proj ect

Name

Trinity Proposed

Section BB PS04A No. & Rev.

1:50@A3 Scale

Author

BP





## RIBA ##



Offices: Limehouse Enfield

0845 0600 040

architect@building-doctors.com

Disclaimer

Pls. read this drawing alongside the engineer info. & let us know if there's any difference between this & other tender information.