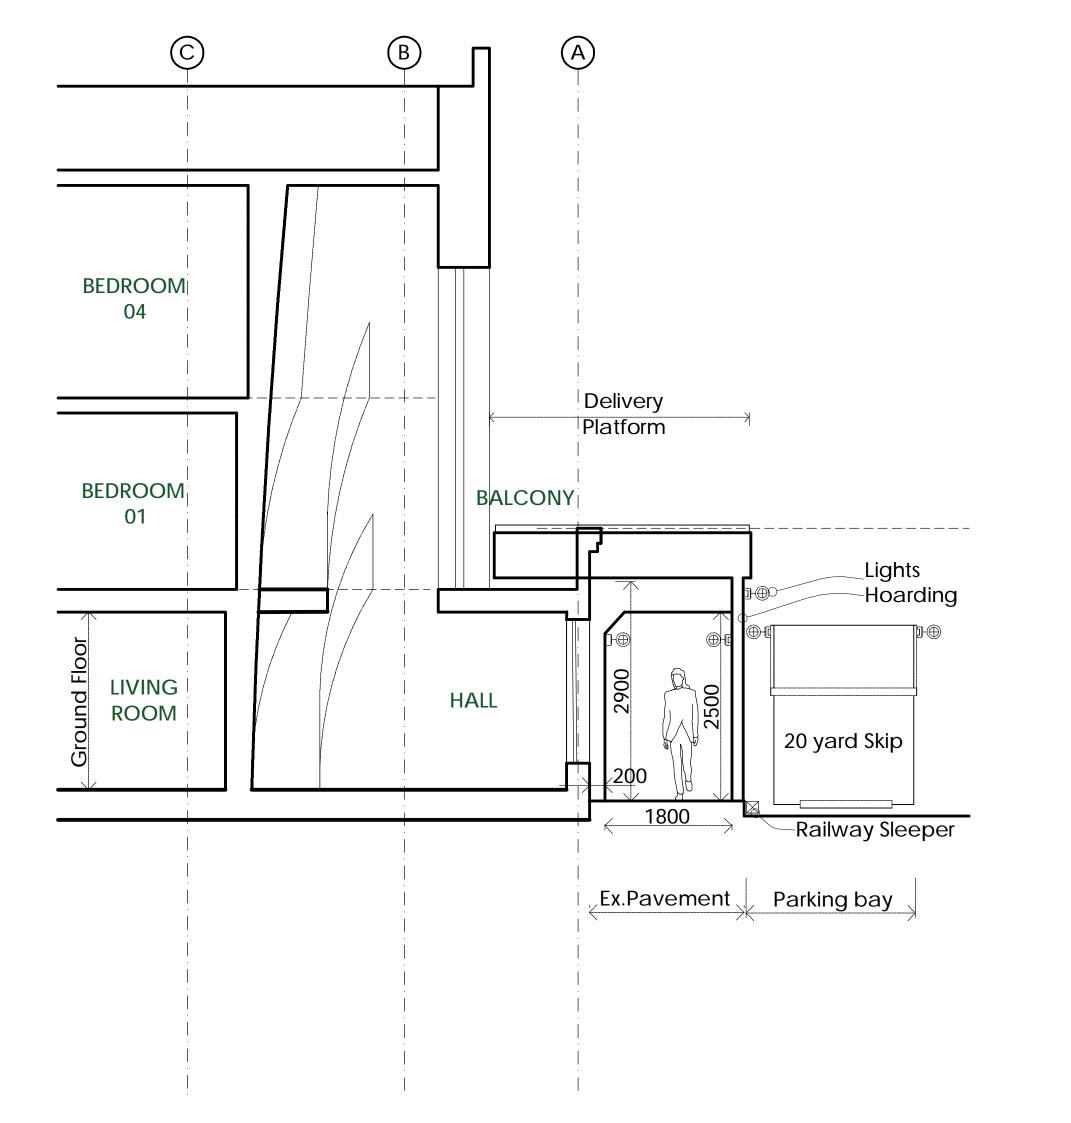

| DWG No.       | DWG Name                           | DWG Scale |   |   |   |   |   |   |   |   |   |   |   |   |   |   |    |               |   |   |   | Ш          |   |
|---------------|------------------------------------|-----------|---|---|---|---|---|---|---|---|---|---|---|---|---|---|----|---------------|---|---|---|------------|---|
| EP01          | Existing Ground Floor Plan         | 1:50      | / |   |   |   | / |   | / |   | Α |   |   |   | / | / | /  |               |   |   | В | /          |   |
| EP02          | Existing First & Second Floor Plan | 1:50      | / |   |   |   | / |   | / |   | Α |   |   |   | / | / | /  |               |   |   |   | /          |   |
| EE01          | Existing Front Elevation           | 1:50      |   | / |   |   | / |   | / |   |   |   |   |   | / | / | /  |               |   |   |   | /          |   |
| EE02          | Existing Side Elevation            | 1:50      |   | / |   |   | / |   | / |   |   |   |   |   | / | / | /  |               |   |   |   | /          |   |
| EE03          | Existing Side Elevation            | 1:50      |   | / |   |   | / |   | / |   |   |   |   |   | / | / | /  |               |   |   |   | /          |   |
| PP00          | Proposed Basement Plan             | 1:50      |   |   | / | Α | В | С | / |   | D |   | D | F | / | / | /  |               |   |   |   | /          |   |
| PP01          | Proposed Ground Floor plan         | 1:50      |   |   | / | Α | / | В | / |   | С |   | С | D | / | / | /  |               |   |   |   | /          | Ε |
| PP02          | Proposed First Floor Plan          | 1:50      |   |   | / | Α | В | / | / |   | С |   | D | D | / | / | /  |               |   |   |   | /          | Ε |
| PP03          | Proposed Second Floor Plan         | 1:50      |   |   | / | Α | / | / | / |   | В | С | С | D | / | / | Ε  |               |   |   |   | /          | F |
| PE01          | Proposed Front Elevation           | 1:50      |   |   |   | / | Α | / | / |   | В | С | С | Ε | / | / | F  |               |   |   |   | /          | G |
| PE02          | Proposed Side Elevation            | 1:50      |   |   |   | / | Α | / | / |   |   | В | В | С | / | / | D  |               |   |   |   | /          |   |
| PE03          | Proposed Side Elevation            | 1:50      |   |   |   | / | Α | / | / |   |   | В | В | В | / | / | С  |               |   |   |   | /          |   |
| ES01          | Existing Section                   | 1:50@A3   |   |   |   |   |   |   |   | / |   |   |   |   | / | / | /  |               |   |   |   | /          |   |
| PS01          | Proposed AA Section                | 1:50@A3   |   |   |   |   |   |   |   | / |   | Α | В | В | / | / | С  |               |   |   |   | /          |   |
| SW/C12679     | Ground Engineers                   |           |   |   |   |   |   |   |   | / |   |   |   |   | / | / | /  |               |   |   |   |            |   |
| 318216        | Ground Sure                        |           |   |   |   |   |   |   |   | / |   |   |   |   | / | / | /  |               |   |   |   |            |   |
| 318217        | Ground Sure                        |           |   |   |   |   |   |   |   | / |   |   |   |   | / | / | /  |               |   |   |   |            |   |
|               | Gas Plan                           | 1:1250    |   |   |   |   |   |   |   | / |   |   |   |   | / | / | /  |               |   |   |   | П          |   |
|               | British Telecom Plan               |           |   |   |   |   |   |   |   | / |   |   |   |   | / | / | /  |               |   |   |   |            |   |
|               | Tree Plan                          | 1:200@A4  |   |   |   |   |   |   |   | / |   |   |   |   | / | / | /  |               |   |   |   | /          |   |
| PS02          | Proposed Street Section            | 1:50@A2   |   |   |   |   |   |   |   |   |   | / |   | / | / | / | /  |               |   |   |   | /          |   |
| PS03          | 3D images                          |           |   |   |   |   |   |   |   |   |   | / |   |   | / |   |    |               |   |   |   |            |   |
| PS04          | Proposed BB Section                | 1:50@A3   |   |   |   |   |   |   |   |   |   |   |   | / | / | / | /  |               |   |   |   | /          |   |
|               | BIA - Land Stability               |           |   |   |   |   |   |   |   |   |   |   |   |   | / | / | /  |               |   |   |   | Α          |   |
|               | BIA - Hydrology                    |           |   |   |   |   |   |   |   |   |   |   |   |   |   |   |    |               |   |   |   | /          |   |
|               | Design & Access Statement          |           |   |   |   |   |   |   |   |   |   |   |   |   | / | / | V4 | ı             |   |   |   | <b>V</b> 5 |   |
|               | Structural Engineer's letters      |           |   |   |   |   |   |   |   |   |   |   |   |   |   |   | /  |               |   |   |   | П          |   |
|               | Land Registry Main house NLG 2389  | 59        |   |   |   |   |   |   |   |   |   |   |   |   |   |   |    | /             |   |   |   | /          |   |
|               | Land Registry Brewery Mews         |           |   |   |   |   |   |   |   |   |   |   |   |   |   |   |    | /             |   |   |   | /          |   |
| EP04          | Existing Block Plan with Parking   | 1:50      |   |   |   |   |   |   |   |   |   |   |   |   |   |   |    |               | 1 | / |   | /          |   |
| PP05          | Proposed Block Plan & Site Prep.   | 1:50      |   |   |   |   |   |   |   |   |   |   |   |   |   |   |    |               | / | / |   | /          |   |
| PP06          | Proposed Hoarding & Site Access    | 1:50      |   |   |   |   |   |   |   |   |   |   |   |   |   |   |    |               | / | Α |   | /          | В |
| PP07          | Proposed Loading & Delivery        | 1:50      |   |   |   |   |   |   |   |   |   |   |   |   |   |   |    |               | / | Α |   | /          | В |
| PS05          | P. Loading Deck & Bsmt Extraction  | 1:50      |   |   |   |   |   |   |   |   |   |   |   |   |   |   |    |               | 1 | / |   | /          | Α |
| DT011         | Detail 1                           | 1:10      |   |   |   |   |   |   |   |   |   |   |   |   |   |   |    |               |   |   | / | /          |   |
|               |                                    |           |   |   |   |   |   |   |   |   |   |   |   |   |   |   |    |               |   |   |   | П          |   |
|               |                                    |           |   |   |   |   |   |   |   |   |   |   |   |   |   |   |    |               |   |   | П | $\Box$     |   |
| Recipient / N | 10.                                | 1         |   | - |   | - | _ |   |   |   |   |   |   |   |   | _ | -  | 1             |   | _ |   |            | _ |
| Cliont        | C Prodbung                         |           |   |   |   |   |   |   |   |   |   |   |   |   |   |   |    | $\overline{}$ |   |   |   |            | _ |

| 02.04.201                                       | 4 Gantry Widened                   | NC                |  |  |  |  |  |
|-------------------------------------------------|------------------------------------|-------------------|--|--|--|--|--|
| 12.08.2014                                      | BASEMENT REMOVED                   | NC                |  |  |  |  |  |
|                                                 |                                    |                   |  |  |  |  |  |
|                                                 | Mr C D                             | Pradhury          |  |  |  |  |  |
| client Mr S. Bradl<br>3, Trinity CI, Willoughby |                                    |                   |  |  |  |  |  |
|                                                 | '                                  | łampstead         |  |  |  |  |  |
| project                                         |                                    |                   |  |  |  |  |  |
| , ,                                             | 3 Trinit<br>NV                     | y Close<br>N3 1SD |  |  |  |  |  |
| title                                           | Proposed Loading I<br>Basement Ext |                   |  |  |  |  |  |
| Draft                                           |                                    |                   |  |  |  |  |  |
| Tend                                            | ler Constr. Other                  |                   |  |  |  |  |  |