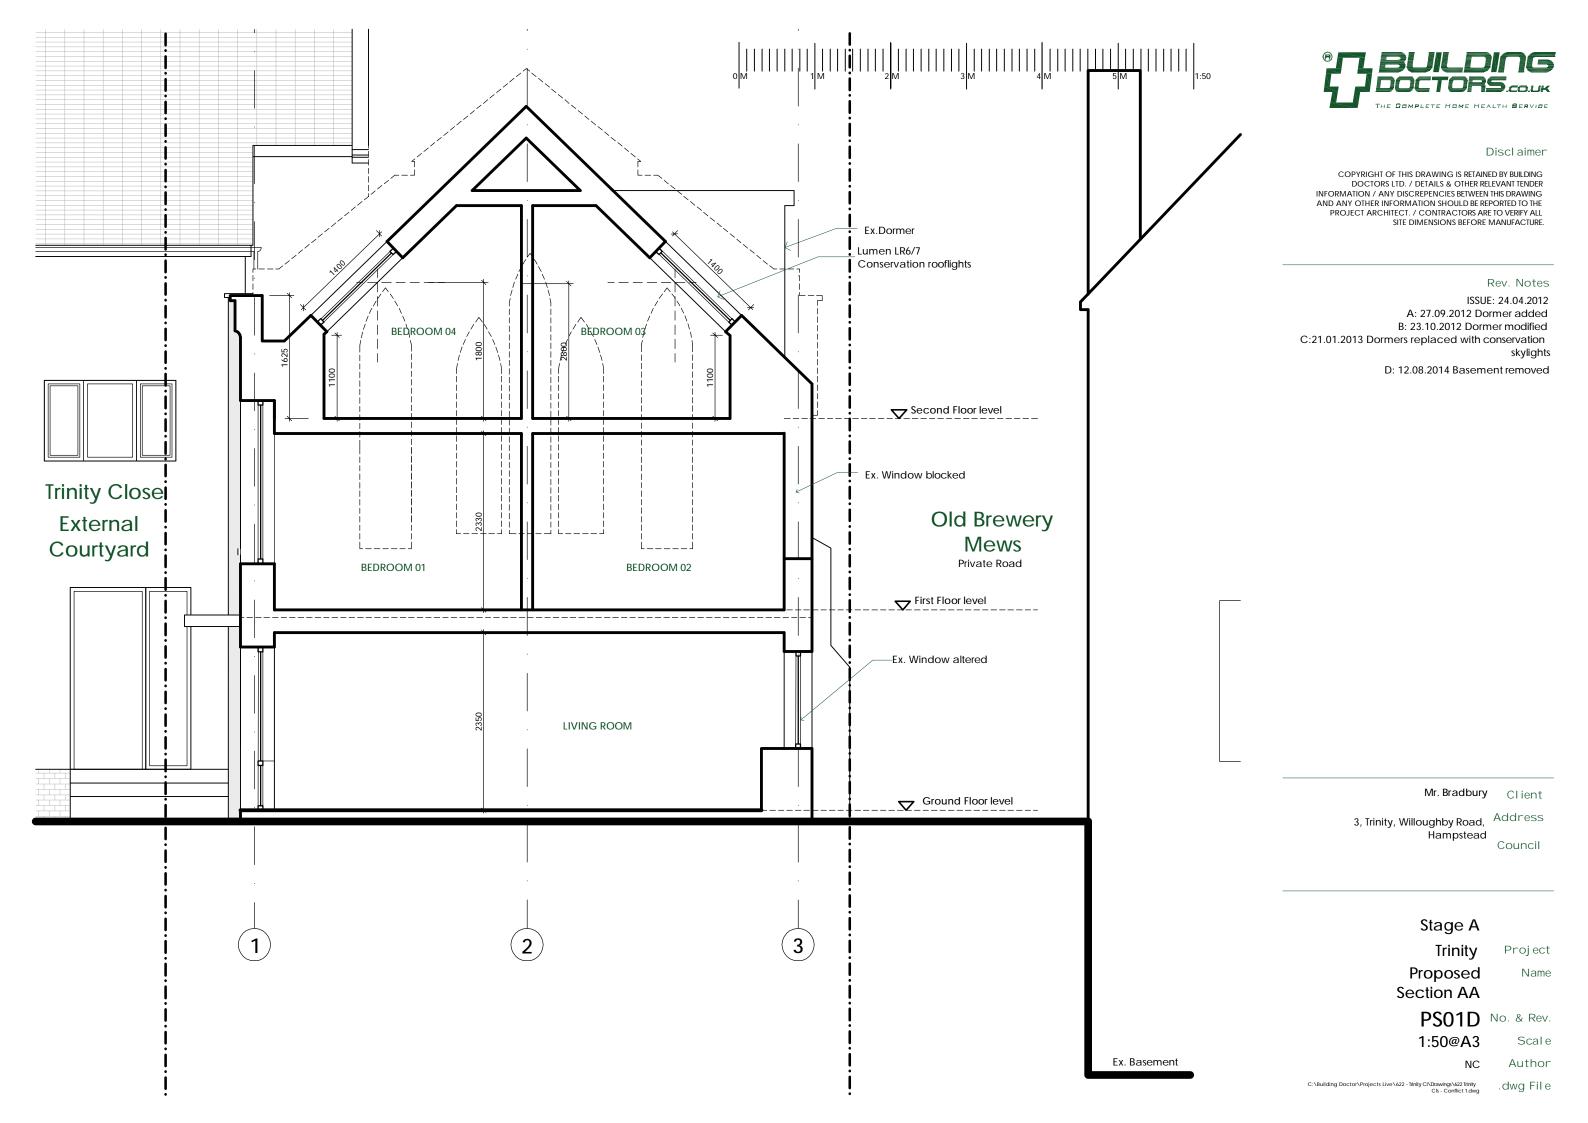

| DWG No.       | DWG Name                           | DWG Scale |   |   |   |   |   |   |   |   |   |   |   |   |   |   |    |               |   |   |   | Ш          |   |
|---------------|------------------------------------|-----------|---|---|---|---|---|---|---|---|---|---|---|---|---|---|----|---------------|---|---|---|------------|---|
| EP01          | Existing Ground Floor Plan         | 1:50      | / |   |   |   | / |   | / |   | Α |   |   |   | / | / | /  |               |   |   | В | /          |   |
| EP02          | Existing First & Second Floor Plan | 1:50      | / |   |   |   | / |   | / |   | Α |   |   |   | / | / | /  |               |   |   |   | /          |   |
| EE01          | Existing Front Elevation           | 1:50      |   | / |   |   | / |   | / |   |   |   |   |   | / | / | /  |               |   |   |   | /          |   |
| EE02          | Existing Side Elevation            | 1:50      |   | / |   |   | / |   | / |   |   |   |   |   | / | / | /  |               |   |   |   | /          |   |
| EE03          | Existing Side Elevation            | 1:50      |   | / |   |   | / |   | / |   |   |   |   |   | / | / | /  |               |   |   |   | /          |   |
| PP00          | Proposed Basement Plan             | 1:50      |   |   | / | Α | В | С | / |   | D |   | D | F | / | / | /  |               |   |   |   | /          |   |
| PP01          | Proposed Ground Floor plan         | 1:50      |   |   | / | Α | / | В | / |   | С |   | С | D | / | / | /  |               |   |   |   | /          | Ε |
| PP02          | Proposed First Floor Plan          | 1:50      |   |   | / | Α | В | / | / |   | С |   | D | D | / | / | /  |               |   |   |   | /          | Ε |
| PP03          | Proposed Second Floor Plan         | 1:50      |   |   | / | Α | / | / | / |   | В | С | С | D | / | / | Ε  |               |   |   |   | /          | F |
| PE01          | Proposed Front Elevation           | 1:50      |   |   |   | / | Α | / | / |   | В | С | С | Ε | / | / | F  |               |   |   |   | /          | G |
| PE02          | Proposed Side Elevation            | 1:50      |   |   |   | / | Α | / | / |   |   | В | В | С | / | / | D  |               |   |   |   | /          |   |
| PE03          | Proposed Side Elevation            | 1:50      |   |   |   | / | Α | / | / |   |   | В | В | В | / | / | С  |               |   |   |   | /          |   |
| ES01          | Existing Section                   | 1:50@A3   |   |   |   |   |   |   |   | / |   |   |   |   | / | / | /  |               |   |   |   | /          |   |
| PS01          | Proposed AA Section                | 1:50@A3   |   |   |   |   |   |   |   | / |   | Α | В | В | / | / | С  |               |   |   |   | /          |   |
| SW/C12679     | Ground Engineers                   |           |   |   |   |   |   |   |   | / |   |   |   |   | / | / | /  |               |   |   |   |            |   |
| 318216        | Ground Sure                        |           |   |   |   |   |   |   |   | / |   |   |   |   | / | / | /  |               |   |   |   |            |   |
| 318217        | Ground Sure                        |           |   |   |   |   |   |   |   | / |   |   |   |   | / | / | /  |               |   |   |   |            |   |
|               | Gas Plan                           | 1:1250    |   |   |   |   |   |   |   | / |   |   |   |   | / | / | /  |               |   |   |   | П          |   |
|               | British Telecom Plan               |           |   |   |   |   |   |   |   | / |   |   |   |   | / | / | /  |               |   |   |   |            |   |
|               | Tree Plan                          | 1:200@A4  |   |   |   |   |   |   |   | / |   |   |   |   | / | / | /  |               |   |   |   | /          |   |
| PS02          | Proposed Street Section            | 1:50@A2   |   |   |   |   |   |   |   |   |   | / |   | / | / | / | /  |               |   |   |   | /          |   |
| PS03          | 3D images                          |           |   |   |   |   |   |   |   |   |   | / |   |   | / |   |    |               |   |   |   |            |   |
| PS04          | Proposed BB Section                | 1:50@A3   |   |   |   |   |   |   |   |   |   |   |   | / | / | / | /  |               |   |   |   | /          |   |
|               | BIA - Land Stability               |           |   |   |   |   |   |   |   |   |   |   |   |   | / | / | /  |               |   |   |   | Α          |   |
|               | BIA - Hydrology                    |           |   |   |   |   |   |   |   |   |   |   |   |   |   |   |    |               |   |   |   | /          |   |
|               | Design & Access Statement          |           |   |   |   |   |   |   |   |   |   |   |   |   | / | / | V4 | ı             |   |   |   | <b>V</b> 5 |   |
|               | Structural Engineer's letters      |           |   |   |   |   |   |   |   |   |   |   |   |   |   |   | /  |               |   |   |   | П          |   |
|               | Land Registry Main house NLG 2389  | 59        |   |   |   |   |   |   |   |   |   |   |   |   |   |   |    | /             |   |   |   | /          |   |
|               | Land Registry Brewery Mews         |           |   |   |   |   |   |   |   |   |   |   |   |   |   |   |    | /             |   |   |   | /          |   |
| EP04          | Existing Block Plan with Parking   | 1:50      |   |   |   |   |   |   |   |   |   |   |   |   |   |   |    |               | 1 | / |   | /          |   |
| PP05          | Proposed Block Plan & Site Prep.   | 1:50      |   |   |   |   |   |   |   |   |   |   |   |   |   |   |    |               | / | / |   | /          |   |
| PP06          | Proposed Hoarding & Site Access    | 1:50      |   |   |   |   |   |   |   |   |   |   |   |   |   |   |    |               | / | Α |   | /          | В |
| PP07          | Proposed Loading & Delivery        | 1:50      |   |   |   |   |   |   |   |   |   |   |   |   |   |   |    |               | / | Α |   | /          | В |
| PS05          | P. Loading Deck & Bsmt Extraction  | 1:50      |   |   |   |   |   |   |   |   |   |   |   |   |   |   |    |               | 1 | / |   | /          | Α |
| DT011         | Detail 1                           | 1:10      |   |   |   |   |   |   |   |   |   |   |   |   |   |   |    |               |   |   | / | /          |   |
|               |                                    |           |   |   |   |   |   |   |   |   |   |   |   |   |   |   |    |               |   |   |   | П          |   |
|               |                                    |           |   |   |   |   |   |   |   |   |   |   |   |   |   |   |    |               |   |   | П | $\Box$     |   |
| Recipient / N | 10.                                | 1         |   | - |   | - | _ |   |   |   |   |   |   |   |   | _ | -  | 1             |   | _ |   |            | _ |
| Cliont        | C Prodbung                         |           |   |   |   |   |   |   |   |   |   |   |   |   |   |   |    | $\overline{}$ |   |   |   |            | _ |