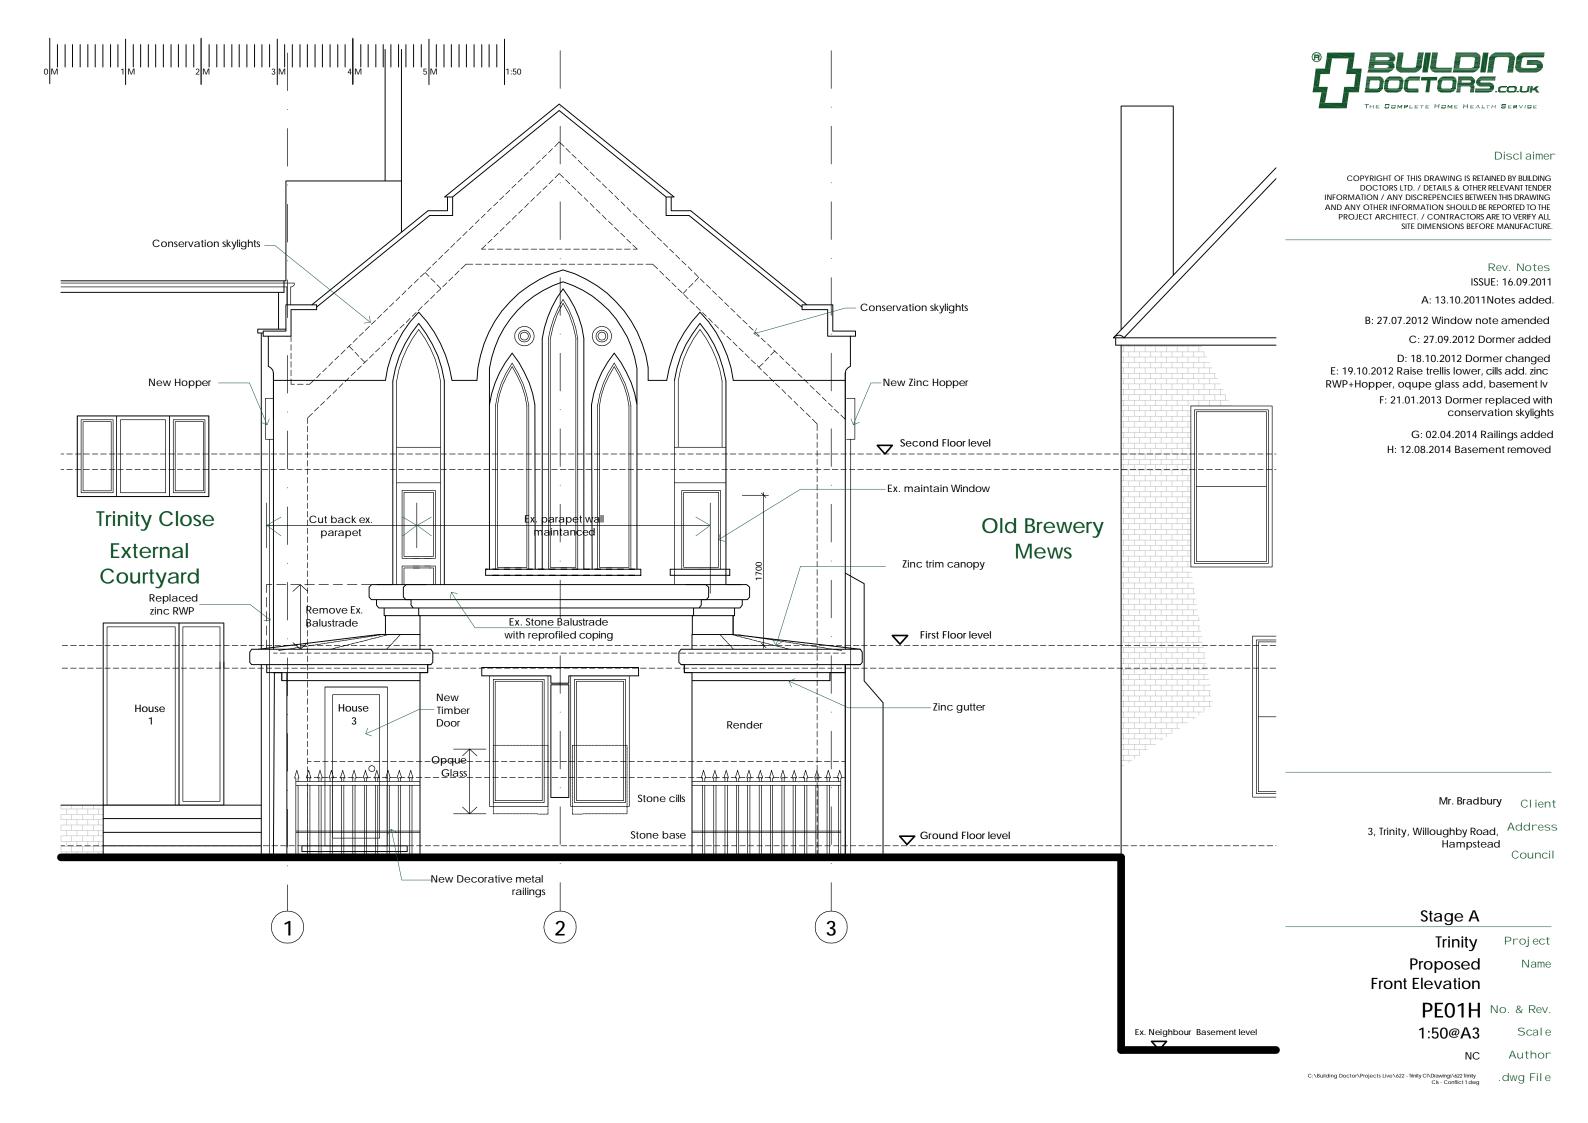

Rev. Notes ISSUE: 31.08.2011

Mr. Bradbury Client 3, Trinity, Willoughby Road, Address Hampstead

Council

Trinity Proj ect Existing Name **Front Elevation** 

Stage A

EE01 No. & Rev. 1:50@A3 Scale

Author

0845 0600 040 architect@building-doctors.com