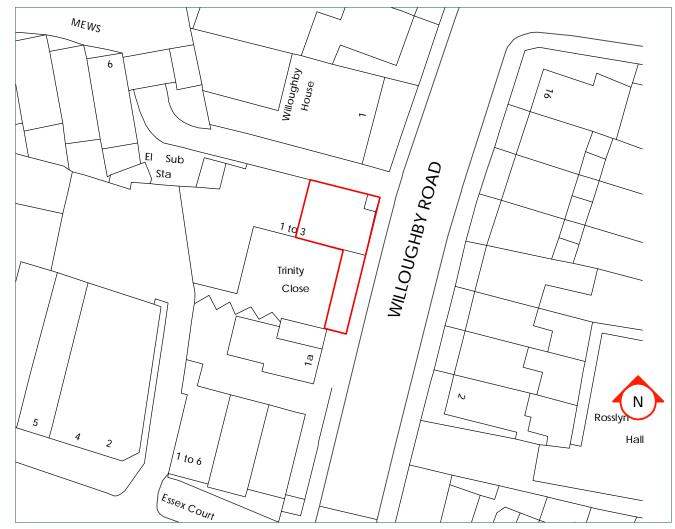

| Т    | П    | T    | П     | П   | П   |     |     | pdf | П   | П   | П   |     |
| Structural     | Engineers                          |     |     |       |         | П      |       | Т    | T    | Т     | T    | р    | df   | П     |     | П   |     |     | П   | П   | pdf | П   |     |
| M&E            |                                    |     |     |       |         | П      |       | Т    | T    | Т     |      |      |      | П     |     | П   |     |     | П   | П   | П   | П   |     |
| Contractor     |                                    |     |     |       |         | $\top$ |       | Т    | Т    | Т     |      |      | Т    |       |     |     |     |     | П   | П   | П   |     |     |

| Approval | Sig. |  |  |
|----------|------|--|--|
| Date     |      |  |  |

Other





0845 0600 040

architect@building-doctors.com

Mr. Bradbury

3, Trinity, Willoughby Road, Hampstead Address

Council

Client

Trinity Proj ect

Stage A









Discl aimer

COPYRIGHT OF THIS DRAWING IS RETAINED BY BUILDING DOCTORS LTD. / DETAILS & OTHER RELEVANT TENDER INFORMATION / ANY DISCREPENCIES BETWEEN THIS DRAWING AND ANY OTHER INFORMATION SHOULD BE REPORTED TO THE PROJECT ARCHITECT. / CONTRACTORS ARE TO VERIFY ALL SITE DIMENSIONS BEFORE MANUFACTURE.

Rev. Notes ISSUE: 31.08.2011

Mr. Bradbury Client 3, Trinity, Willoughby Road, Address Hampstead

Council

Trinity Proj ect Existing Name **Front Elevation** 

Stage A

EE01 No. & Rev. 1:50@A3 Scale

Author











0845 0600 040 architect@building-doctors.com

DOCTORS LTD. / DETAILS & OTHER RELEVANT TENDER
INFORMATION / ANY DIS