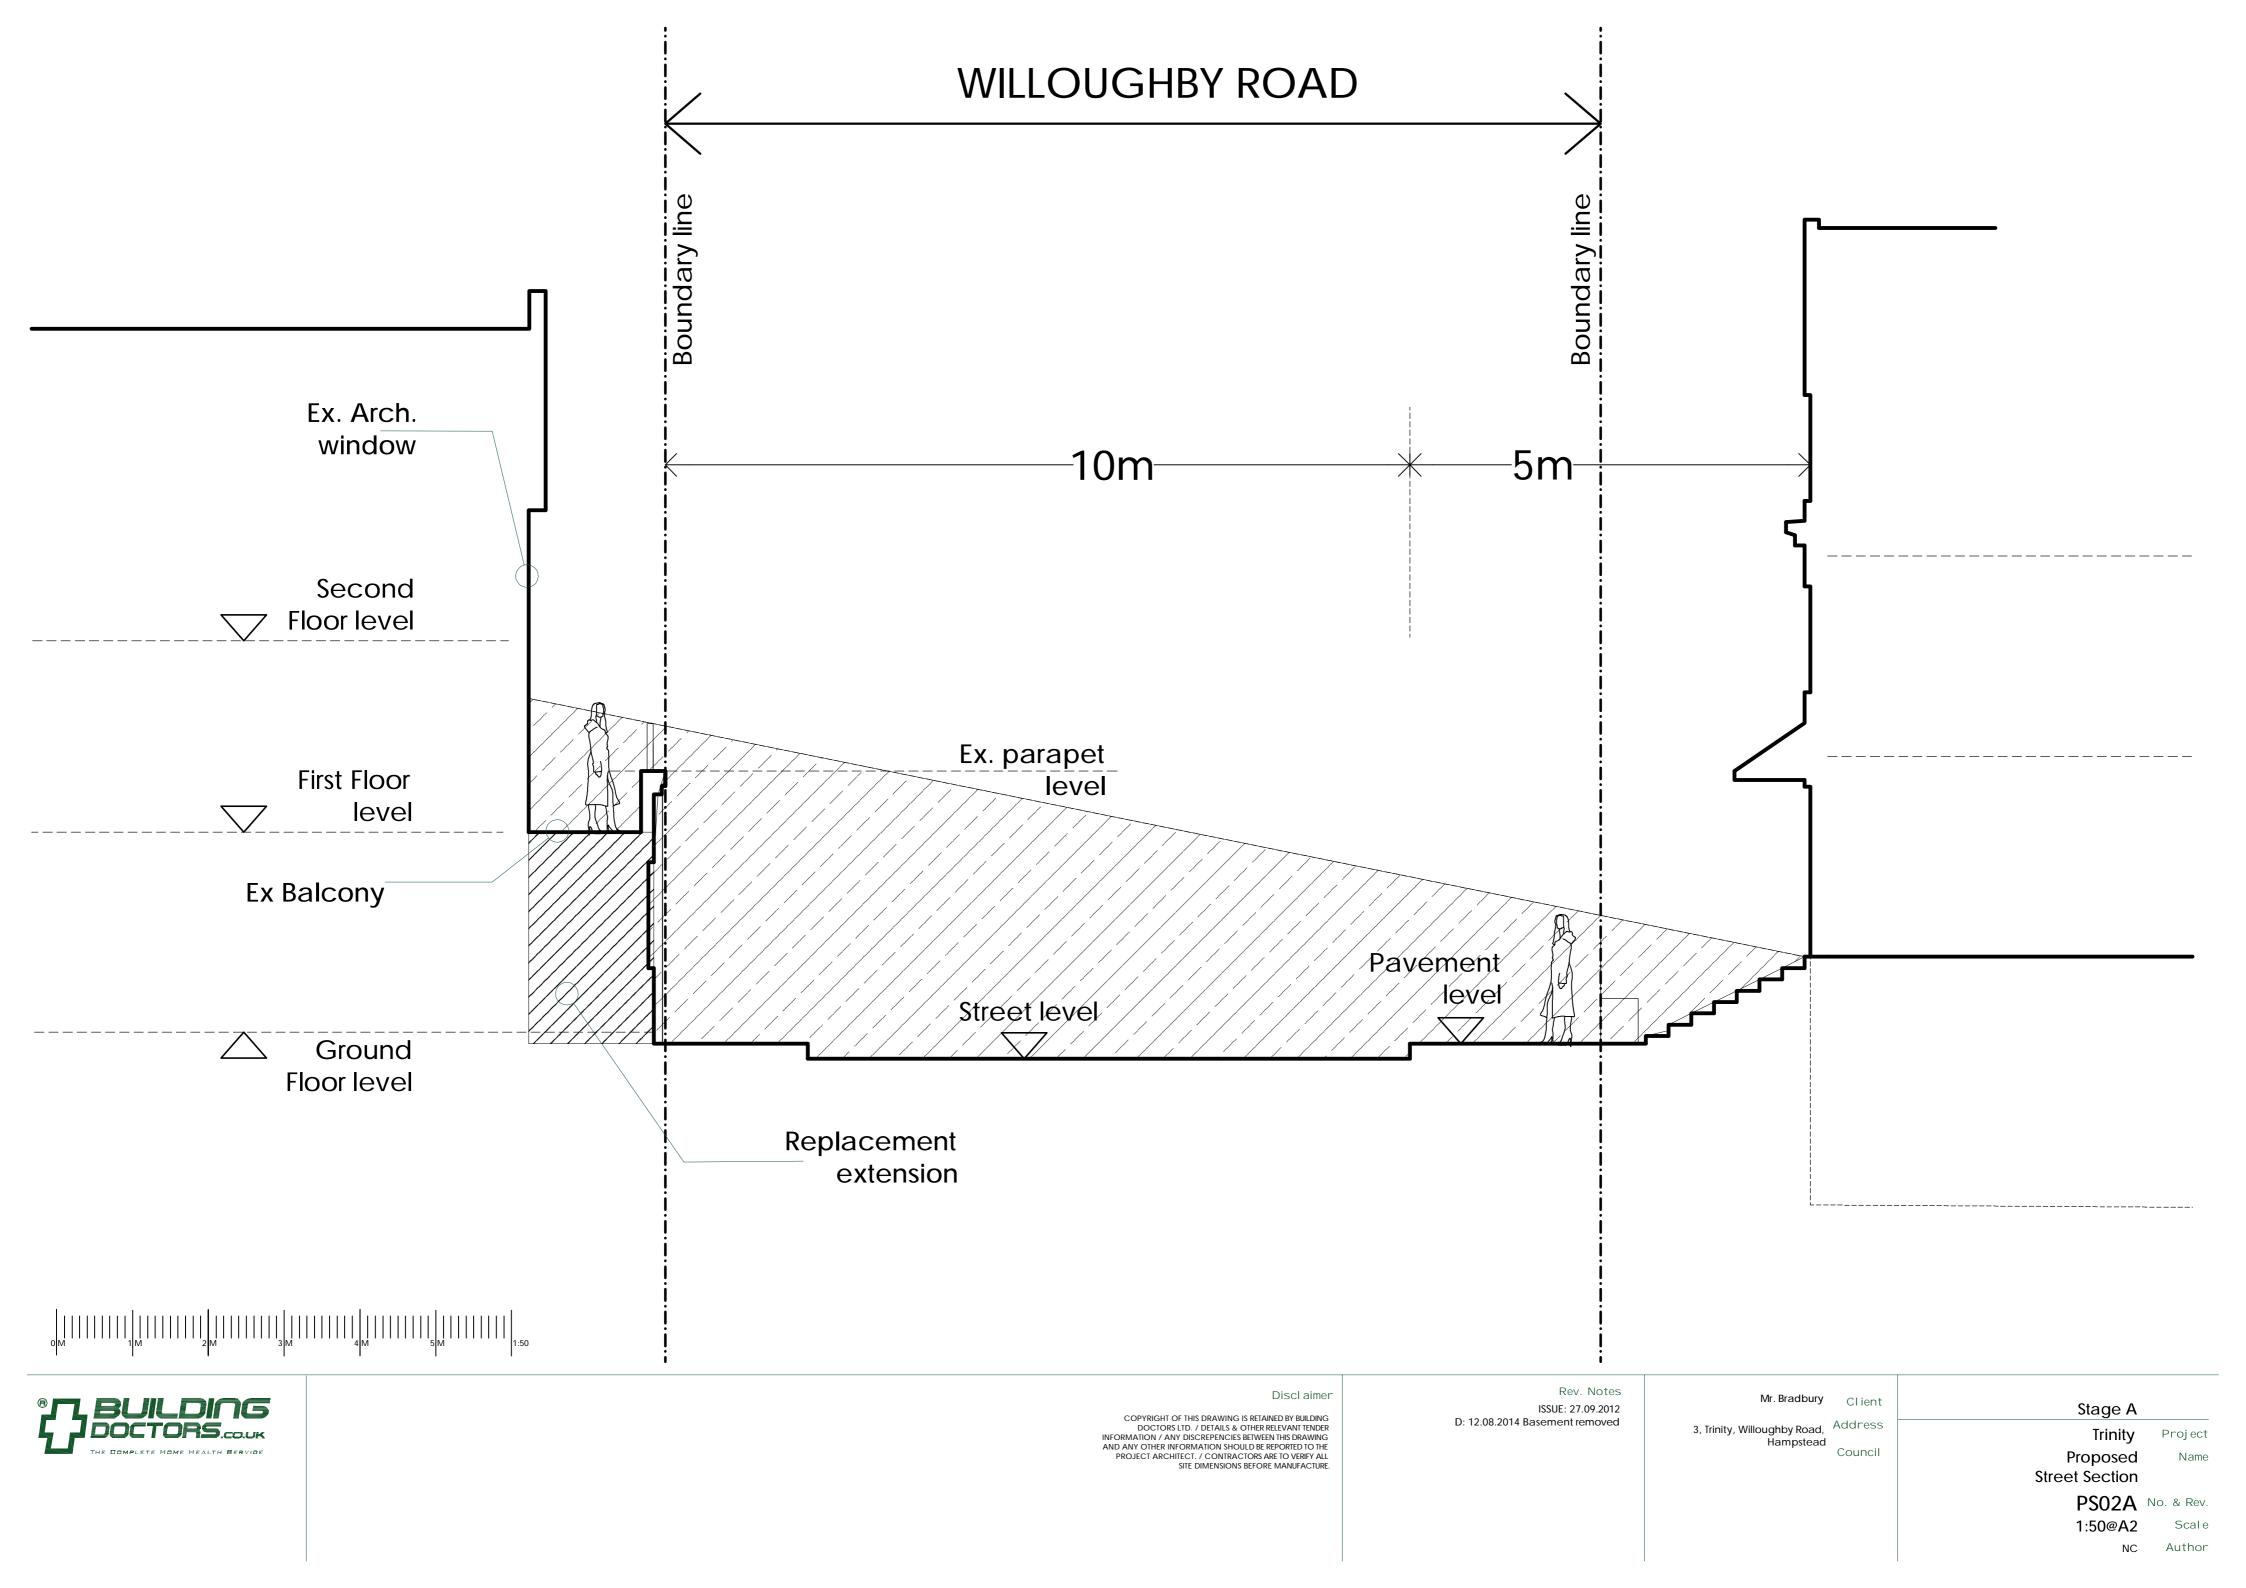

| DWG No.       | DWG Name                           | DWG Scale |   |   |   |   |   |   |   |   |   |   |   |   |   |   |    |               |   |   |   | Ш          |   |
|---------------|------------------------------------|-----------|---|---|---|---|---|---|---|---|---|---|---|---|---|---|----|---------------|---|---|---|------------|---|
| EP01          | Existing Ground Floor Plan         | 1:50      | / |   |   |   | / |   | / |   | Α |   |   |   | / | / | /  |               |   |   | В | /          |   |
| EP02          | Existing First & Second Floor Plan | 1:50      | / |   |   |   | / |   | / |   | Α |   |   |   | / | / | /  |               |   |   |   | /          |   |
| EE01          | Existing Front Elevation           | 1:50      |   | / |   |   | / |   | / |   |   |   |   |   | / | / | /  |               |   |   |   | /          |   |
| EE02          | Existing Side Elevation            | 1:50      |   | / |   |   | / |   | / |   |   |   |   |   | / | / | /  |               |   |   |   | /          |   |
| EE03          | Existing Side Elevation            | 1:50      |   | / |   |   | / |   | / |   |   |   |   |   | / | / | /  |               |   |   |   | /          |   |
| PP00          | Proposed Basement Plan             | 1:50      |   |   | / | Α | В | С | / |   | D |   | D | F | / | / | /  |               |   |   |   | /          |   |
| PP01          | Proposed Ground Floor plan         | 1:50      |   |   | / | Α | / | В | / |   | С |   | С | D | / | / | /  |               |   |   |   | /          | Ε |
| PP02          | Proposed First Floor Plan          | 1:50      |   |   | / | Α | В | / | / |   | С |   | D | D | / | / | /  |               |   |   |   | /          | Ε |
| PP03          | Proposed Second Floor Plan         | 1:50      |   |   | / | Α | / | / | / |   | В | С | С | D | / | / | Ε  |               |   |   |   | /          | F |
| PE01          | Proposed Front Elevation           | 1:50      |   |   |   | / | Α | / | / |   | В | С | С | Ε | / | / | F  |               |   |   |   | /          | G |
| PE02          | Proposed Side Elevation            | 1:50      |   |   |   | / | Α | / | / |   |   | В | В | С | / | / | D  |               |   |   |   | /          |   |
| PE03          | Proposed Side Elevation            | 1:50      |   |   |   | / | Α | / | / |   |   | В | В | В | / | / | С  |               |   |   |   | /          |   |
| ES01          | Existing Section                   | 1:50@A3   |   |   |   |   |   |   |   | / |   |   |   |   | / | / | /  |               |   |   |   | /          |   |
| PS01          | Proposed AA Section                | 1:50@A3   |   |   |   |   |   |   |   | / |   | Α | В | В | / | / | С  |               |   |   |   | /          |   |
| SW/C12679     | Ground Engineers                   |           |   |   |   |   |   |   |   | / |   |   |   |   | / | / | /  |               |   |   |   |            |   |
| 318216        | Ground Sure                        |           |   |   |   |   |   |   |   | / |   |   |   |   | / | / | /  |               |   |   |   |            |   |
| 318217        | Ground Sure                        |           |   |   |   |   |   |   |   | / |   |   |   |   | / | / | /  |               |   |   |   |            |   |
|               | Gas Plan                           | 1:1250    |   |   |   |   |   |   |   | / |   |   |   |   | / | / | /  |               |   |   |   | П          |   |
|               | British Telecom Plan               |           |   |   |   |   |   |   |   | / |   |   |   |   | / | / | /  |               |   |   |   |            |   |
|               | Tree Plan                          | 1:200@A4  |   |   |   |   |   |   |   | / |   |   |   |   | / | / | /  |               |   |   |   | /          |   |
| PS02          | Proposed Street Section            | 1:50@A2   |   |   |   |   |   |   |   |   |   | / |   | / | / | / | /  |               |   |   |   | /          |   |
| PS03          | 3D images                          |           |   |   |   |   |   |   |   |   |   | / |   |   | / |   |    |               |   |   |   |            |   |
| PS04          | Proposed BB Section                | 1:50@A3   |   |   |   |   |   |   |   |   |   |   |   | / | / | / | /  |               |   |   |   | /          |   |
|               | BIA - Land Stability               |           |   |   |   |   |   |   |   |   |   |   |   |   | / | / | /  |               |   |   |   | Α          |   |
|               | BIA - Hydrology                    |           |   |   |   |   |   |   |   |   |   |   |   |   |   |   |    |               |   |   |   | /          |   |
|               | Design & Access Statement          |           |   |   |   |   |   |   |   |   |   |   |   |   | / | / | V4 | ı             |   |   |   | <b>V</b> 5 |   |
|               | Structural Engineer's letters      |           |   |   |   |   |   |   |   |   |   |   |   |   |   |   | /  |               |   |   |   | П          |   |
|               | Land Registry Main house NLG 2389  | 59        |   |   |   |   |   |   |   |   |   |   |   |   |   |   |    | /             |   |   |   | /          |   |
|               | Land Registry Brewery Mews         |           |   |   |   |   |   |   |   |   |   |   |   |   |   |   |    | /             |   |   |   | /          |   |
| EP04          | Existing Block Plan with Parking   | 1:50      |   |   |   |   |   |   |   |   |   |   |   |   |   |   |    |               | 1 | / |   | /          |   |
| PP05          | Proposed Block Plan & Site Prep.   | 1:50      |   |   |   |   |   |   |   |   |   |   |   |   |   |   |    |               | / | / |   | /          |   |
| PP06          | Proposed Hoarding & Site Access    | 1:50      |   |   |   |   |   |   |   |   |   |   |   |   |   |   |    |               | / | Α |   | /          | В |
| PP07          | Proposed Loading & Delivery        | 1:50      |   |   |   |   |   |   |   |   |   |   |   |   |   |   |    |               | / | Α |   | /          | В |
| PS05          | P. Loading Deck & Bsmt Extraction  | 1:50      |   |   |   |   |   |   |   |   |   |   |   |   |   |   |    |               | 1 | / |   | /          | Α |
| DT011         | Detail 1                           | 1:10      |   |   |   |   |   |   |   |   |   |   |   |   |   |   |    |               |   |   | / | /          |   |
|               |                                    |           |   |   |   |   |   |   |   |   |   |   |   |   |   |   |    |               |   |   |   | П          |   |
|               |                                    |           |   |   |   |   |   |   |   |   |   |   |   |   |   |   |    |               |   |   | П | $\Box$     |   |
| Recipient / N | 10.                                | 1         |   | - |   | - | _ |   |   |   |   |   |   |   |   | _ | -  | 1             |   | _ |   |            | _ |
| Cliont        | C Prodbung                         |           |   |   |   |   |   |   |   |   |   |   |   |   |   |   |    | $\overline{}$ |   |   |   |            | _ |