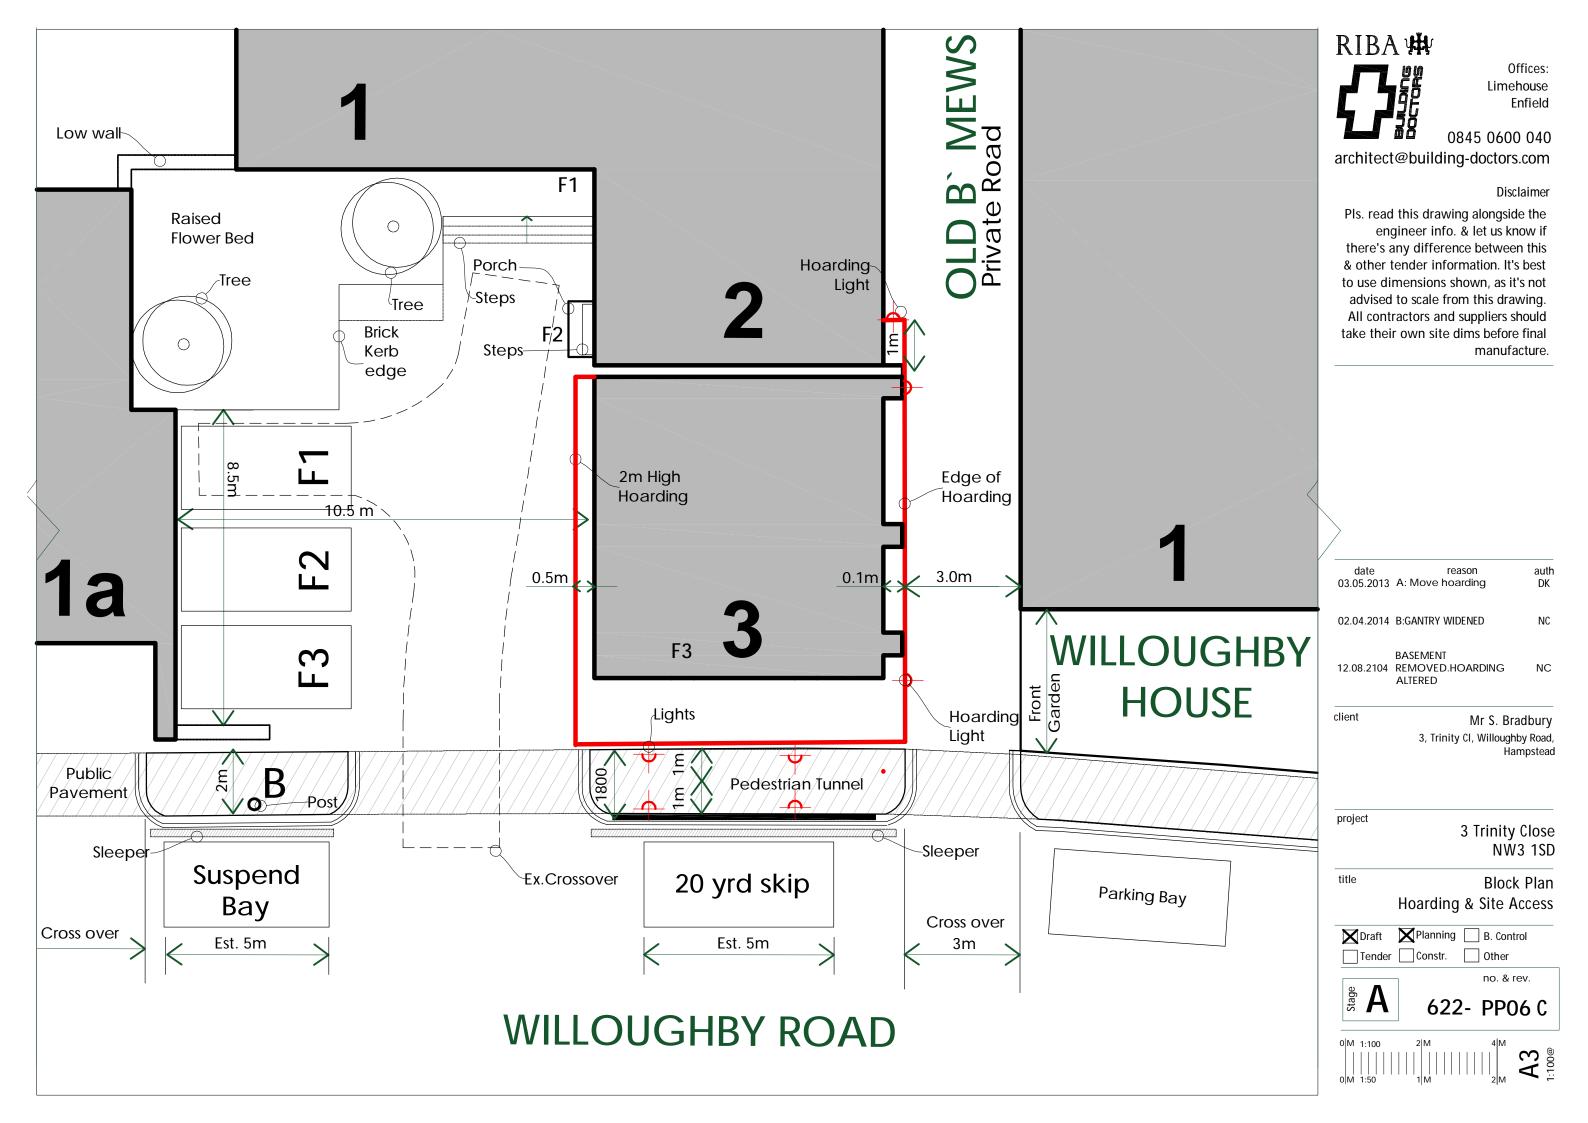

| DWG No.       | DWG Name                           | DWG Scale |   |   |   |   |   |   |   |   |   |   |   |   |   |   |    |               |   |   |   | Ш          |   |
|---------------|------------------------------------|-----------|---|---|---|---|---|---|---|---|---|---|---|---|---|---|----|---------------|---|---|---|------------|---|
| EP01          | Existing Ground Floor Plan         | 1:50      | / |   |   |   | / |   | / |   | Α |   |   |   | / | / | /  |               |   |   | В | /          |   |
| EP02          | Existing First & Second Floor Plan | 1:50      | / |   |   |   | / |   | / |   | Α |   |   |   | / | / | /  |               |   |   |   | /          |   |
| EE01          | Existing Front Elevation           | 1:50      |   | / |   |   | / |   | / |   |   |   |   |   | / | / | /  |               |   |   |   | /          |   |
| EE02          | Existing Side Elevation            | 1:50      |   | / |   |   | / |   | / |   |   |   |   |   | / | / | /  |               |   |   |   | /          |   |
| EE03          | Existing Side Elevation            | 1:50      |   | / |   |   | / |   | / |   |   |   |   |   | / | / | /  |               |   |   |   | /          |   |
| PP00          | Proposed Basement Plan             | 1:50      |   |   | / | Α | В | С | / |   | D |   | D | F | / | / | /  |               |   |   |   | /          |   |
| PP01          | Proposed Ground Floor plan         | 1:50      |   |   | / | Α | / | В | / |   | С |   | С | D | / | / | /  |               |   |   |   | /          | Ε |
| PP02          | Proposed First Floor Plan          | 1:50      |   |   | / | Α | В | / | / |   | С |   | D | D | / | / | /  |               |   |   |   | /          | Ε |
| PP03          | Proposed Second Floor Plan         | 1:50      |   |   | / | Α | / | / | / |   | В | С | С | D | / | / | Ε  |               |   |   |   | /          | F |
| PE01          | Proposed Front Elevation           | 1:50      |   |   |   | / | Α | / | / |   | В | С | С | Ε | / | / | F  |               |   |   |   | /          | G |
| PE02          | Proposed Side Elevation            | 1:50      |   |   |   | / | Α | / | / |   |   | В | В | С | / | / | D  |               |   |   |   | /          |   |
| PE03          | Proposed Side Elevation            | 1:50      |   |   |   | / | Α | / | / |   |   | В | В | В | / | / | С  |               |   |   |   | /          |   |
| ES01          | Existing Section                   | 1:50@A3   |   |   |   |   |   |   |   | / |   |   |   |   | / | / | /  |               |   |   |   | /          |   |
| PS01          | Proposed AA Section                | 1:50@A3   |   |   |   |   |   |   |   | / |   | Α | В | В | / | / | С  |               |   |   |   | /          |   |
| SW/C12679     | Ground Engineers                   |           |   |   |   |   |   |   |   | / |   |   |   |   | / | / | /  |               |   |   |   |            |   |
| 318216        | Ground Sure                        |           |   |   |   |   |   |   |   | / |   |   |   |   | / | / | /  |               |   |   |   |            |   |
| 318217        | Ground Sure                        |           |   |   |   |   |   |   |   | / |   |   |   |   | / | / | /  |               |   |   |   |            |   |
|               | Gas Plan                           | 1:1250    |   |   |   |   |   |   |   | / |   |   |   |   | / | / | /  |               |   |   |   | П          |   |
|               | British Telecom Plan               |           |   |   |   |   |   |   |   | / |   |   |   |   | / | / | /  |               |   |   |   |            |   |
|               | Tree Plan                          | 1:200@A4  |   |   |   |   |   |   |   | / |   |   |   |   | / | / | /  |               |   |   |   | /          |   |
| PS02          | Proposed Street Section            | 1:50@A2   |   |   |   |   |   |   |   |   |   | / |   | / | / | / | /  |               |   |   |   | /          |   |
| PS03          | 3D images                          |           |   |   |   |   |   |   |   |   |   | / |   |   | / |   |    |               |   |   |   |            |   |
| PS04          | Proposed BB Section                | 1:50@A3   |   |   |   |   |   |   |   |   |   |   |   | / | / | / | /  |               |   |   |   | /          |   |
|               | BIA - Land Stability               |           |   |   |   |   |   |   |   |   |   |   |   |   | / | / | /  |               |   |   |   | Α          |   |
|               | BIA - Hydrology                    |           |   |   |   |   |   |   |   |   |   |   |   |   |   |   |    |               |   |   |   | /          |   |
|               | Design & Access Statement          |           |   |   |   |   |   |   |   |   |   |   |   |   | / | / | V4 | ı             |   |   |   | <b>V</b> 5 |   |
|               | Structural Engineer's letters      |           |   |   |   |   |   |   |   |   |   |   |   |   |   |   | /  |               |   |   |   | П          |   |
|               | Land Registry Main house NLG 2389  | 59        |   |   |   |   |   |   |   |   |   |   |   |   |   |   |    | /             |   |   |   | /          |   |
|               | Land Registry Brewery Mews         |           |   |   |   |   |   |   |   |   |   |   |   |   |   |   |    | /             |   |   |   | /          |   |
| EP04          | Existing Block Plan with Parking   | 1:50      |   |   |   |   |   |   |   |   |   |   |   |   |   |   |    |               | 1 | / |   | /          |   |
| PP05          | Proposed Block Plan & Site Prep.   | 1:50      |   |   |   |   |   |   |   |   |   |   |   |   |   |   |    |               | / | / |   | /          |   |
| PP06          | Proposed Hoarding & Site Access    | 1:50      |   |   |   |   |   |   |   |   |   |   |   |   |   |   |    |               | / | Α |   | /          | В |
| PP07          | Proposed Loading & Delivery        | 1:50      |   |   |   |   |   |   |   |   |   |   |   |   |   |   |    |               | / | Α |   | /          | В |
| PS05          | P. Loading Deck & Bsmt Extraction  | 1:50      |   |   |   |   |   |   |   |   |   |   |   |   |   |   |    |               | 1 | / |   | /          | Α |
| DT011         | Detail 1                           | 1:10      |   |   |   |   |   |   |   |   |   |   |   |   |   |   |    |               |   |   | / | /          |   |
|               |                                    |           |   |   |   |   |   |   |   |   |   |   |   |   |   |   |    |               |   |   |   | П          |   |
|               |                                    |           |   |   |   |   |   |   |   |   |   |   |   |   |   |   |    |               |   |   | П | $\Box$     |   |
| Recipient / N | 10.                                | 1         |   | - |   | - | _ |   |   |   |   |   |   |   |   | _ | -  | 1             |   | _ |   |            | _ |
| Cliont        | C Prodbung                         |           |   |   |   |   |   |   |   |   |   |   |   |   |   |   |    | $\overline{}$ |   |   |   |            | _ |

| 02.04.201                                       | 4 Gantry Widened                   | NC                |  |  |  |  |  |
|-------------------------------------------------|------------------------------------|-------------------|--|--|--|--|--|
| 12.08.2014                                      | BASEMENT REMOVED                   | NC                |  |  |  |  |  |
|                                                 |                                    |                   |  |  |  |  |  |
|                                                 | Mr C D                             | Pradhury          |  |  |  |  |  |
| client Mr S. Bradl<br>3, Trinity CI, Willoughby |                                    |                   |  |  |  |  |  |
|                                                 | '                                  | łampstead         |  |  |  |  |  |
| project                                         |                                    |                   |  |  |  |  |  |
| , ,                                             | 3 Trinit<br>NV                     | y Close<br>N3 1SD |  |  |  |  |  |
| title                                           | Proposed Loading I<br>Basement Ext |                   |  |  |  |  |  |
| Draft                                           |                                    |                   |  |  |  |  |  |
| Tend                                            | ler Constr. Other                  |                   |  |  |  |  |  |