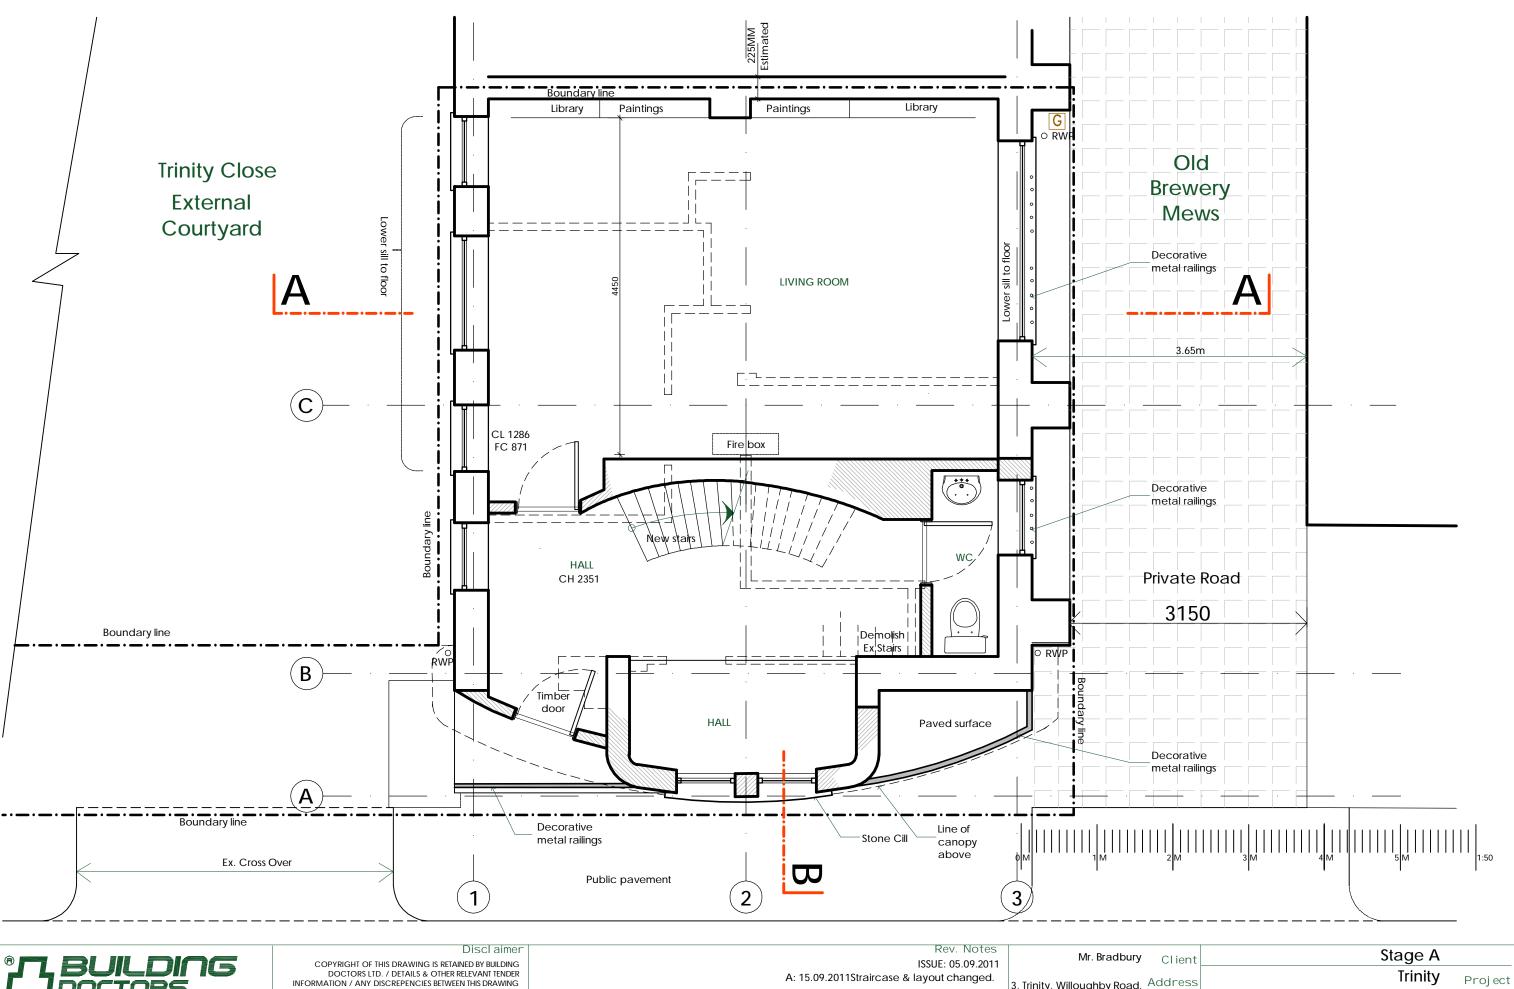

3, Trinity, Willoughby Road, Address Hampstead Council

Proposed Ground Floor Plan

PP01F No. & Rev. 1:50@A3

0845 0600 040 architect@building-doctors.com

COPYRIGHT OF THIS DRAWING IS RETAINED BY BUILDING DOCTORS LTD. / DETAILS & OTHER RELEVANT TENDER INFORMATION / ANY DISCREPENCIES BETWEEN THIS DRAWING AND ANY OTHER INFORMATION SHOULD BE REPORTED TO THE PROJECT ARCHITECT. / CONTRACTORS ARE TO VERIFY ALL SITE DIMENSIONS BEFORE MANUFACTURE.

ISSUE: 05.09.2011
A: 15.09.2011Straircase & layout changed.
B: 27.07.2012 Boundary lines amended
C: 27.09.2012 Dormer added

D: 18.10.2012 Grid added, dormer, bathroom & bedroom moved, staircase modified

E: 21.01.2013 Dormer replaced with conservation skylights

F: 02.04.2014 Porch moved further from boundary line

G: 12.08.2014 Line Weights altered

|          | Stage A                       | Mr. Bradbury Client      | Mr. Bradbury                |
|----------|-------------------------------|--------------------------|-----------------------------|
| Proj ed  | Trinity                       | Willoughby Road, Address | 3, Trinity, Willoughby Road |
| Nam      | Proposed<br>Second Floor Plan | Hampstead<br>Council     | Hampstead                   |
| No. & Re | PP03G                         |                          |                             |