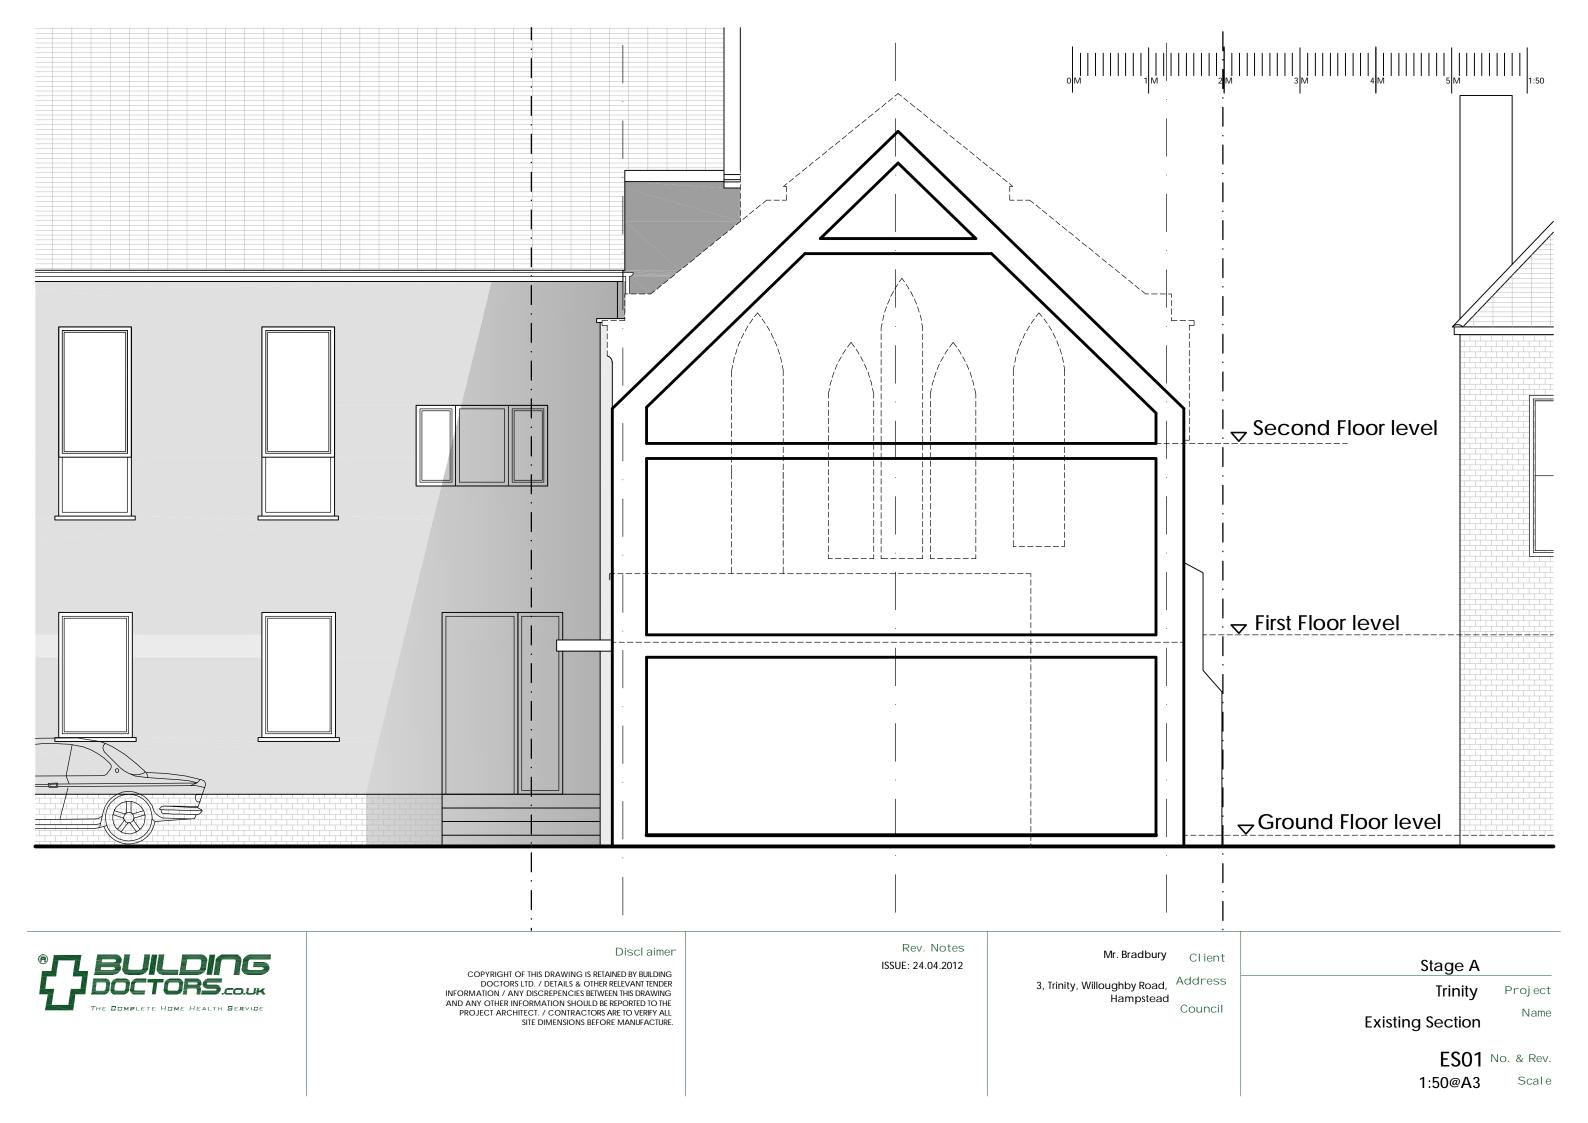

## Discl aimer

COPYRIGHT OF THIS DRAWING IS RETAINED BY BUILDING DOCTORS LTD. / DETAILS & OTHER RELEVANT TENDER INFORMATION / ANY DISCREPENCIES BETWEEN THIS DRAWING AND ANY OTHER INFORMATION SHOULD BE REPORTED TO THE PROJECT ARCHITECT. / CONTRACTORS ARE TO VERIFY ALL SITE DIMENSIONS BEFORE MANUFACTURE.

Rev. Notes

ISSUE: 22.10.2012

A: 12.08.2014 Basement removed

Mr. Bradbury

3, Trinity, Willoughby Road, Address Hampstead

Council

Client

## Stage A

Proj ect

Name

Trinity Proposed

Section BB PS04A No. & Rev.

1:50@A3 Scale

Author

BP