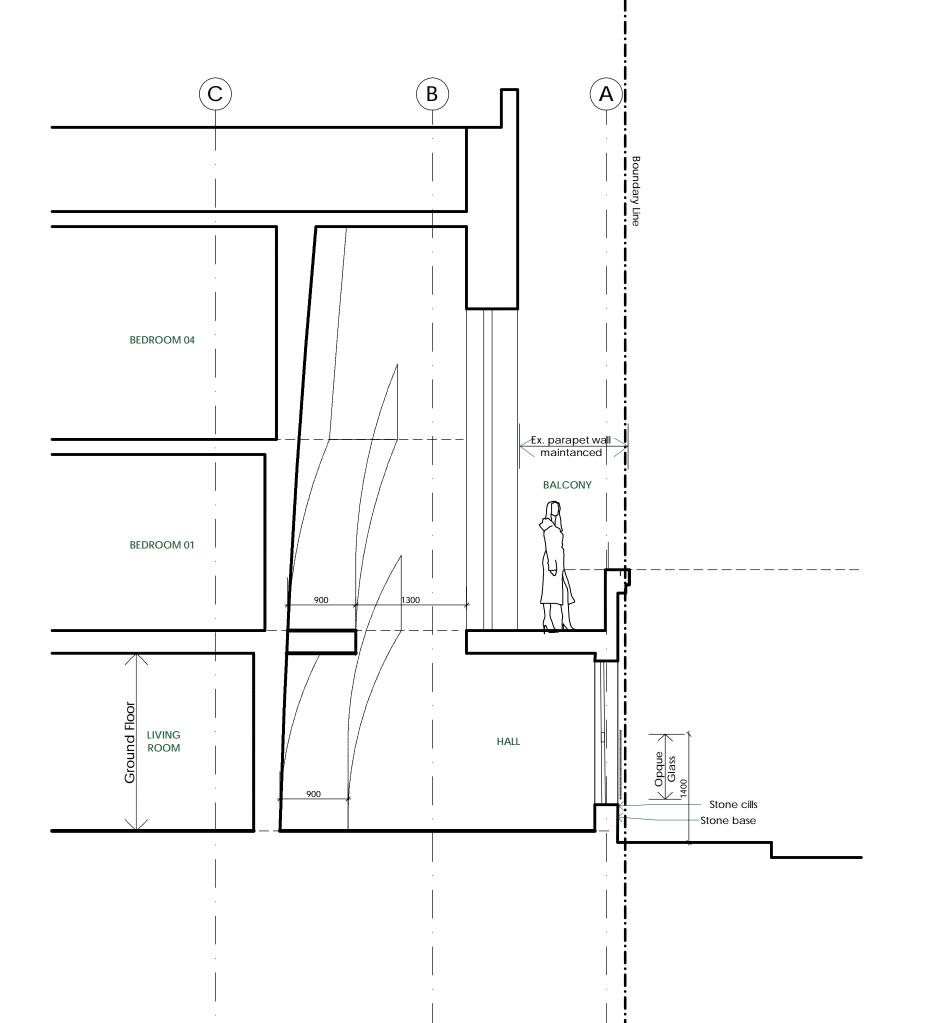

| DWG No.       | DWG Name                           | DWG Scale |   |   |   |   |   |   |   |   |   |   |   |   |   |   |    |               |   |   |   | Ш          |   |
|---------------|------------------------------------|-----------|---|---|---|---|---|---|---|---|---|---|---|---|---|---|----|---------------|---|---|---|------------|---|
| EP01          | Existing Ground Floor Plan         | 1:50      | / |   |   |   | / |   | / |   | Α |   |   |   | / | / | /  |               |   |   | В | /          |   |
| EP02          | Existing First & Second Floor Plan | 1:50      | / |   |   |   | / |   | / |   | Α |   |   |   | / | / | /  |               |   |   |   | /          |   |
| EE01          | Existing Front Elevation           | 1:50      |   | / |   |   | / |   | / |   |   |   |   |   | / | / | /  |               |   |   |   | /          |   |
| EE02          | Existing Side Elevation            | 1:50      |   | / |   |   | / |   | / |   |   |   |   |   | / | / | /  |               |   |   |   | /          |   |
| EE03          | Existing Side Elevation            | 1:50      |   | / |   |   | / |   | / |   |   |   |   |   | / | / | /  |               |   |   |   | /          |   |
| PP00          | Proposed Basement Plan             | 1:50      |   |   | / | Α | В | С | / |   | D |   | D | F | / | / | /  |               |   |   |   | /          |   |
| PP01          | Proposed Ground Floor plan         | 1:50      |   |   | / | Α | / | В | / |   | С |   | С | D | / | / | /  |               |   |   |   | /          | Ε |
| PP02          | Proposed First Floor Plan          | 1:50      |   |   | / | Α | В | / | / |   | С |   | D | D | / | / | /  |               |   |   |   | /          | Ε |
| PP03          | Proposed Second Floor Plan         | 1:50      |   |   | / | Α | / | / | / |   | В | С | С | D | / | / | Ε  |               |   |   |   | /          | F |
| PE01          | Proposed Front Elevation           | 1:50      |   |   |   | / | Α | / | / |   | В | С | С | Ε | / | / | F  |               |   |   |   | /          | G |
| PE02          | Proposed Side Elevation            | 1:50      |   |   |   | / | Α | / | / |   |   | В | В | С | / | / | D  |               |   |   |   | /          |   |
| PE03          | Proposed Side Elevation            | 1:50      |   |   |   | / | Α | / | / |   |   | В | В | В | / | / | С  |               |   |   |   | /          |   |
| ES01          | Existing Section                   | 1:50@A3   |   |   |   |   |   |   |   | / |   |   |   |   | / | / | /  |               |   |   |   | /          |   |
| PS01          | Proposed AA Section                | 1:50@A3   |   |   |   |   |   |   |   | / |   | Α | В | В | / | / | С  |               |   |   |   | /          |   |
| SW/C12679     | Ground Engineers                   |           |   |   |   |   |   |   |   | / |   |   |   |   | / | / | /  |               |   |   |   |            |   |
| 318216        | Ground Sure                        |           |   |   |   |   |   |   |   | / |   |   |   |   | / | / | /  |               |   |   |   |            |   |
| 318217        | Ground Sure                        |           |   |   |   |   |   |   |   | / |   |   |   |   | / | / | /  |               |   |   |   |            |   |
|               | Gas Plan                           | 1:1250    |   |   |   |   |   |   |   | / |   |   |   |   | / | / | /  |               |   |   |   | П          |   |
|               | British Telecom Plan               |           |   |   |   |   |   |   |   | / |   |   |   |   | / | / | /  |               |   |   |   |            |   |
|               | Tree Plan                          | 1:200@A4  |   |   |   |   |   |   |   | / |   |   |   |   | / | / | /  |               |   |   |   | /          |   |
| PS02          | Proposed Street Section            | 1:50@A2   |   |   |   |   |   |   |   |   |   | / |   | / | / | / | /  |               |   |   |   | /          |   |
| PS03          | 3D images                          |           |   |   |   |   |   |   |   |   |   | / |   |   | / |   |    |               |   |   |   |            |   |
| PS04          | Proposed BB Section                | 1:50@A3   |   |   |   |   |   |   |   |   |   |   |   | / | / | / | /  |               |   |   |   | /          |   |
|               | BIA - Land Stability               |           |   |   |   |   |   |   |   |   |   |   |   |   | / | / | /  |               |   |   |   | Α          |   |
|               | BIA - Hydrology                    |           |   |   |   |   |   |   |   |   |   |   |   |   |   |   |    |               |   |   |   | /          |   |
|               | Design & Access Statement          |           |   |   |   |   |   |   |   |   |   |   |   |   | / | / | V4 | ı             |   |   |   | <b>V</b> 5 |   |
|               | Structural Engineer's letters      |           |   |   |   |   |   |   |   |   |   |   |   |   |   |   | /  |               |   |   |   | П          |   |
|               | Land Registry Main house NLG 2389  | 59        |   |   |   |   |   |   |   |   |   |   |   |   |   |   |    | /             |   |   |   | /          |   |
|               | Land Registry Brewery Mews         |           |   |   |   |   |   |   |   |   |   |   |   |   |   |   |    | /             |   |   |   | /          |   |
| EP04          | Existing Block Plan with Parking   | 1:50      |   |   |   |   |   |   |   |   |   |   |   |   |   |   |    |               | 1 | / |   | /          |   |
| PP05          | Proposed Block Plan & Site Prep.   | 1:50      |   |   |   |   |   |   |   |   |   |   |   |   |   |   |    |               | / | / |   | /          |   |
| PP06          | Proposed Hoarding & Site Access    | 1:50      |   |   |   |   |   |   |   |   |   |   |   |   |   |   |    |               | / | Α |   | /          | В |
| PP07          | Proposed Loading & Delivery        | 1:50      |   |   |   |   |   |   |   |   |   |   |   |   |   |   |    |               | / | Α |   | /          | В |
| PS05          | P. Loading Deck & Bsmt Extraction  | 1:50      |   |   |   |   |   |   |   |   |   |   |   |   |   |   |    |               | 1 | / |   | /          | Α |
| DT011         | Detail 1                           | 1:10      |   |   |   |   |   |   |   |   |   |   |   |   |   |   |    |               |   |   | / | /          |   |
|               |                                    |           |   |   |   |   |   |   |   |   |   |   |   |   |   |   |    |               |   |   |   | П          |   |
|               |                                    |           |   |   |   |   |   |   |   |   |   |   |   |   |   |   |    |               |   |   | П | $\Box$     |   |
| Recipient / N | 10.                                | 1         |   | - |   | - | _ |   |   |   |   |   |   |   |   | _ | -  | 1             |   | _ |   |            | _ |
| Cliont        | C Prodbung                         |           |   |   |   |   |   |   |   |   |   |   |   |   |   |   |    | $\overline{}$ |   |   |   |            | _ |