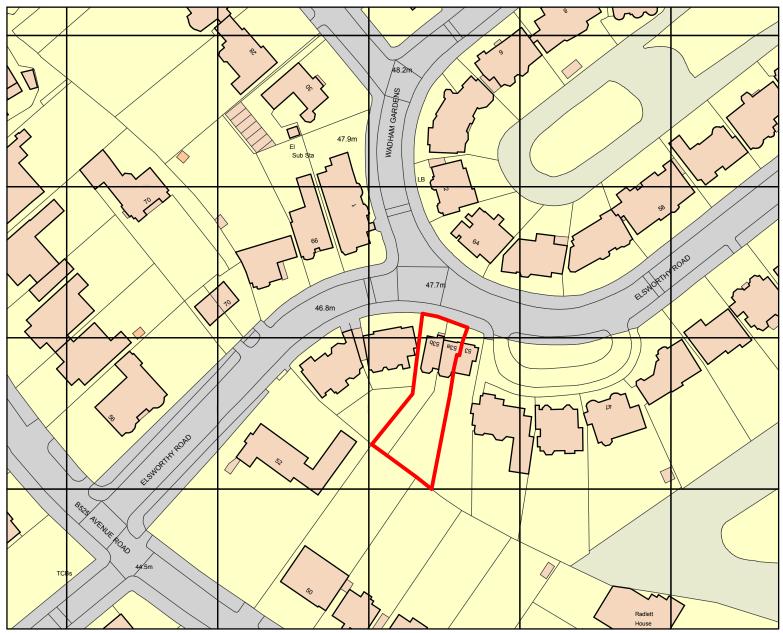

0 10 10 20 30 40 50 60 70 80 90 100 110 120 130 Scale 1:1250

Ordnance Survey, (c) Crown Copyright 2014. All rights reserved. Licence number 100022432

Adjacent Properties and Boundaries are shown for illustrative purposes only and have not been surveyed unless otherwise stated.

| Rev. Date                  | Description                  | Initials |
|----------------------------|------------------------------|----------|
| PROJECT                    | 53A Elsworthy Road<br>London |          |
| TITLE:                     | Site Location Plan           |          |
| SCALE:                     | 1:1250 @ A3                  |          |
| DATE:                      | July 2014                    |          |
| DRAWING No:5811/PL01 Rev A |                              |          |
| DRAWN BY:                  | WR / IA                      |          |
|                            |                              |          |