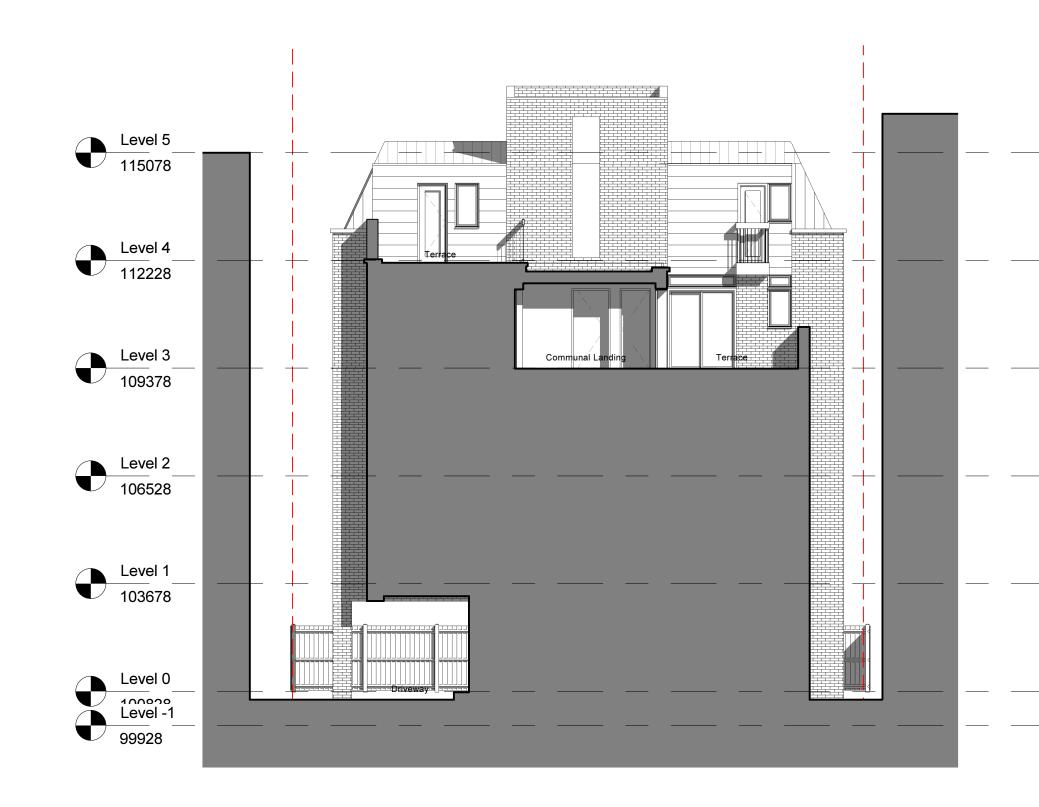

Section 2

1:100

REV DATE

#### EXISTING SECTIONS

| SCALE   | 1:100@ A3  | DRAWN BY   | A    |
|---------|------------|------------|------|
| DATE    | 2014.03.14 | CHECKED BY |      |
| JOB No. | 1034       | DWG EC302  | REV. |
| STAGE   | PLAN       | NING       |      |