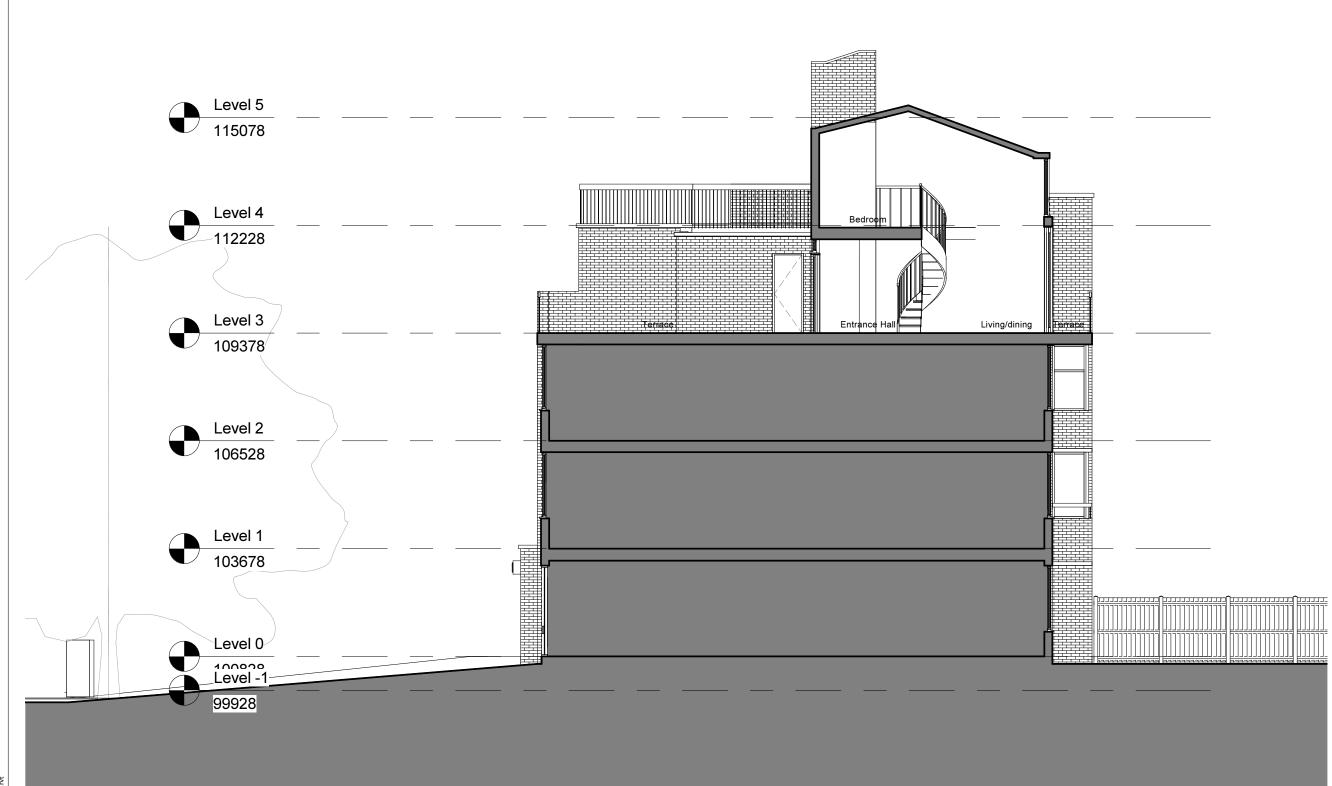

REV DATE

Section 1

#### EXISTING SECTIONS

| SCALE   | 1:100@ A3  | DRAWN BY   | A    |
|---------|------------|------------|------|
| DATE    | 2014.03.14 | CHECKED BY |      |
| JOB No. | 1034       | DWG EC301  | REV. |
| STAGE   | PLANNING   |            |      |