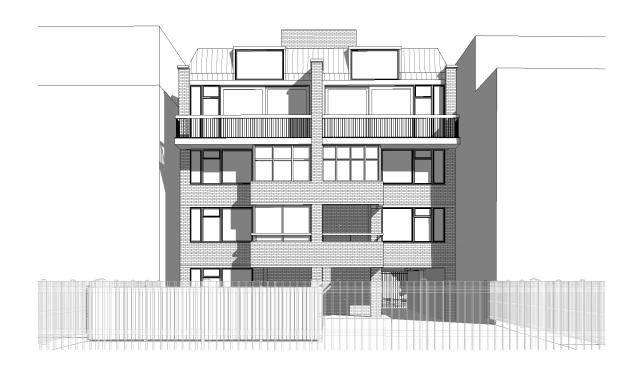

### North West Elevation

## A3

The copyright in this drawing is vested in oculus architects and no licence or assignme any kind has been, or is, granted to any third party whether by provision of copies or originals of the drawings or otherwise unless adarty whether by the other FOR ELECTRONIC DATA ISSUE

Electronic data / drawings are issued as "read only" and should not be interrogated for measurement. All dimensions and levels should be read, only from those values stated in text, on the drawing.

Flat XX XX ROSARY GARDENS SW7 4NN

#### oculus architects Ltd

9 Heneage Street, Spitalfields London E1 5LJ Tel: 020 7372 2888 www.oarch.co.uk

#### EXISTING ELEVATIONS

| SCALE   | 1:100@ A3  | DRAWN BY   | A    |
|---------|------------|------------|------|
| DATE    | 2014.03.14 | CHECKED BY |      |
| JOB No. | 1034       | DWG EC203  | REV. |
| STAGE   | PLANNING   |            |      |