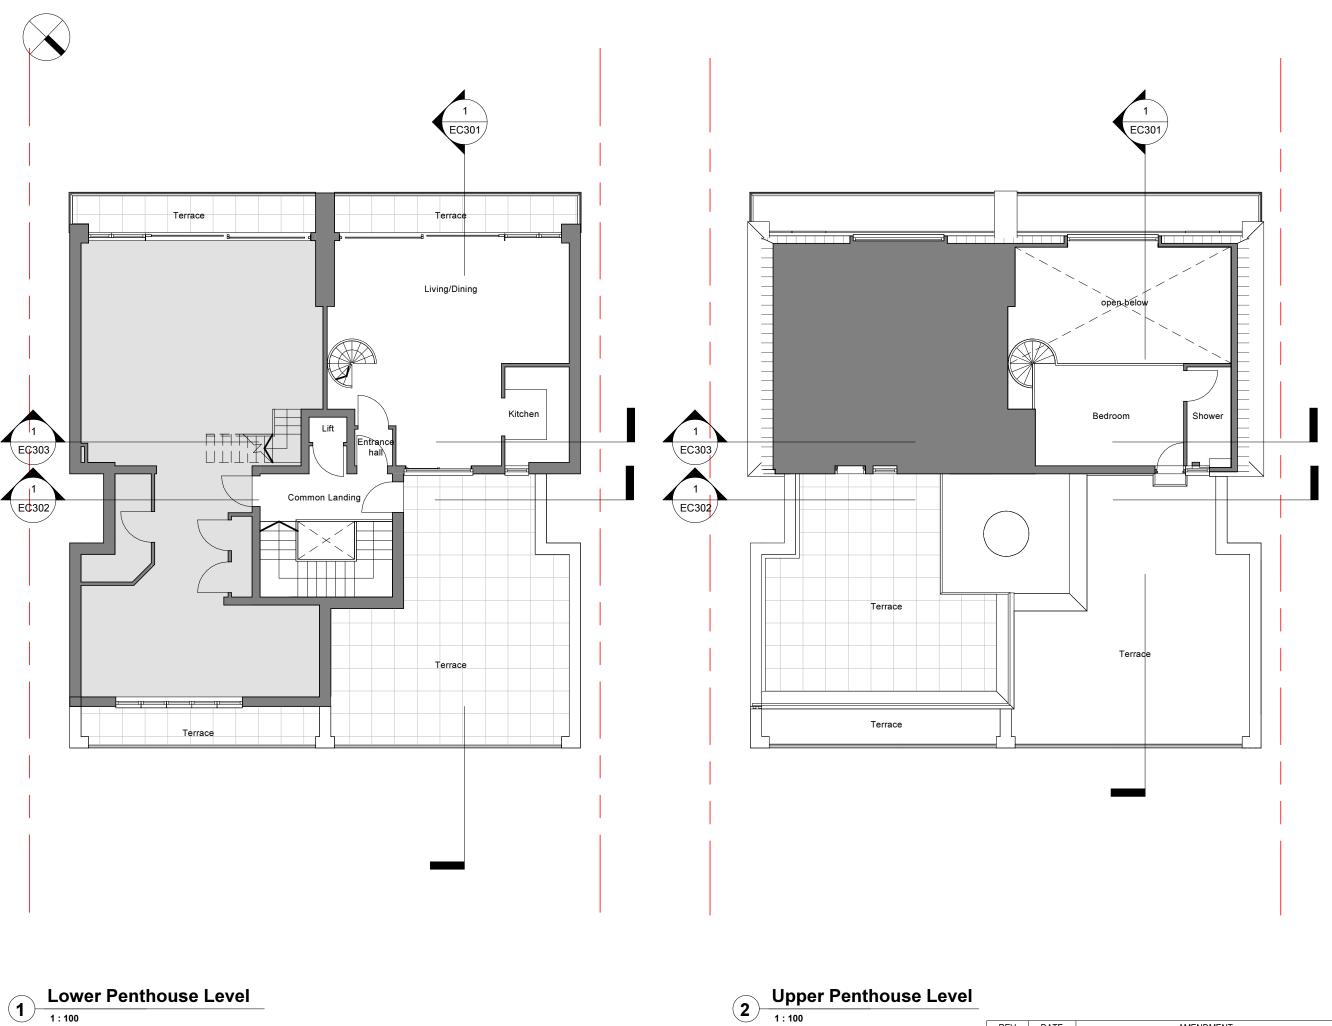

#### EXISTING FLOOR PLANS

| SCALE   | 1:100@ A3  | DRAWN BY   | A    |
|---------|------------|------------|------|
| DATE    | 2014.03.14 | CHECKED BY |      |
| JOB No. | 1034       | DWG EC101  | REV. |
| STAGE   | PLAN       | NING       |      |