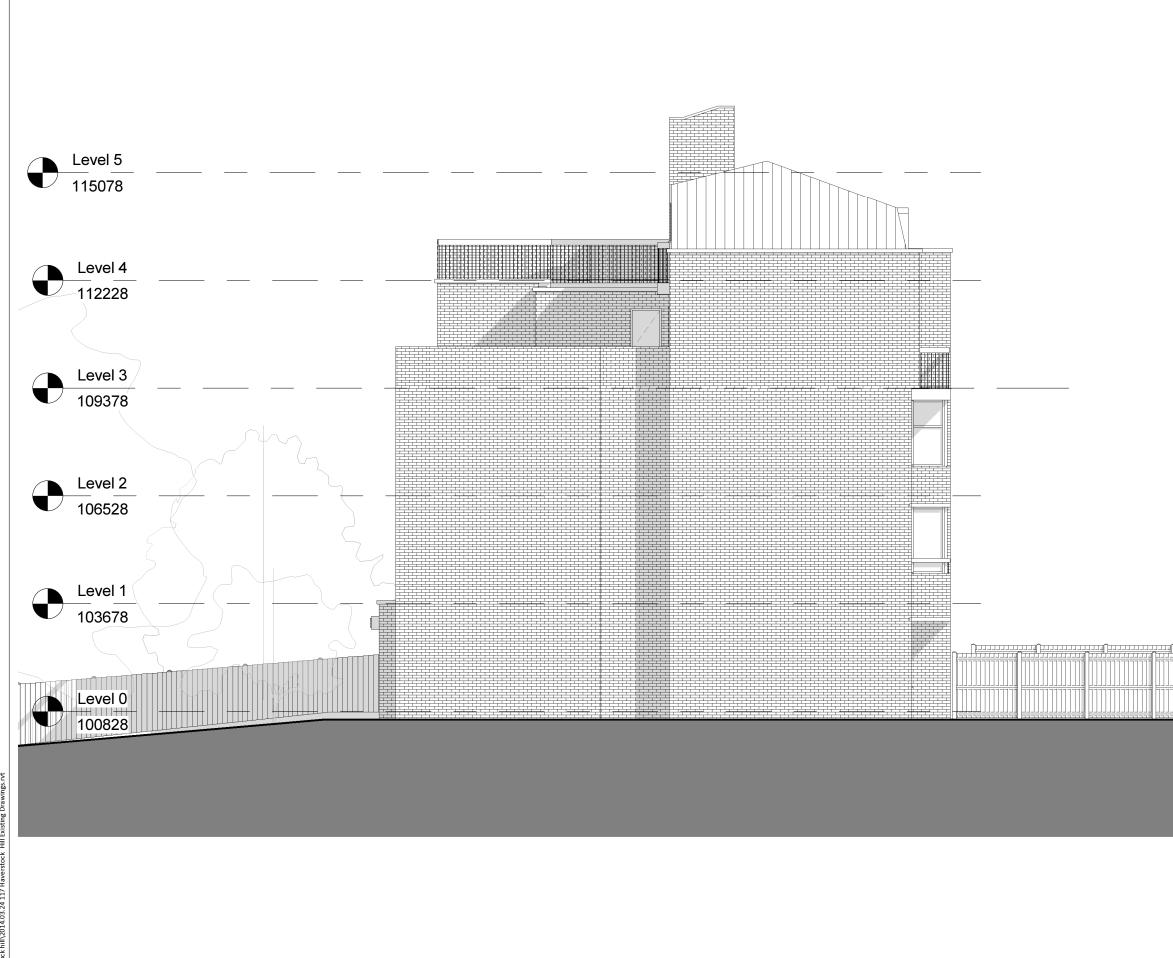

### South East Eleavation

 $(\mathbf{1})$ 1:100

REV DATE

AMENDMENT

## A3

Electronic data / drawings are measurement. All dimensions in text, on the drawing.

Flat XX XX ROSARY GARDENS SW7 4NN

#### oculus architects Ltd

9 Heneage Street, Spitalfields London E1 5LJ Tel: 020 7372 2888 www.oarch.co.uk

#### EXISTING ELEVATIONS

| SCALE   | 1:100@ A3  | DRAWN BY PA |      |
|---------|------------|-------------|------|
| DATE    | 2014.03.14 | CHECKED BY  |      |
| JOB No. | 1034       | DWG EC204   | REV. |
| STAGE   | PLANNING   |             |      |