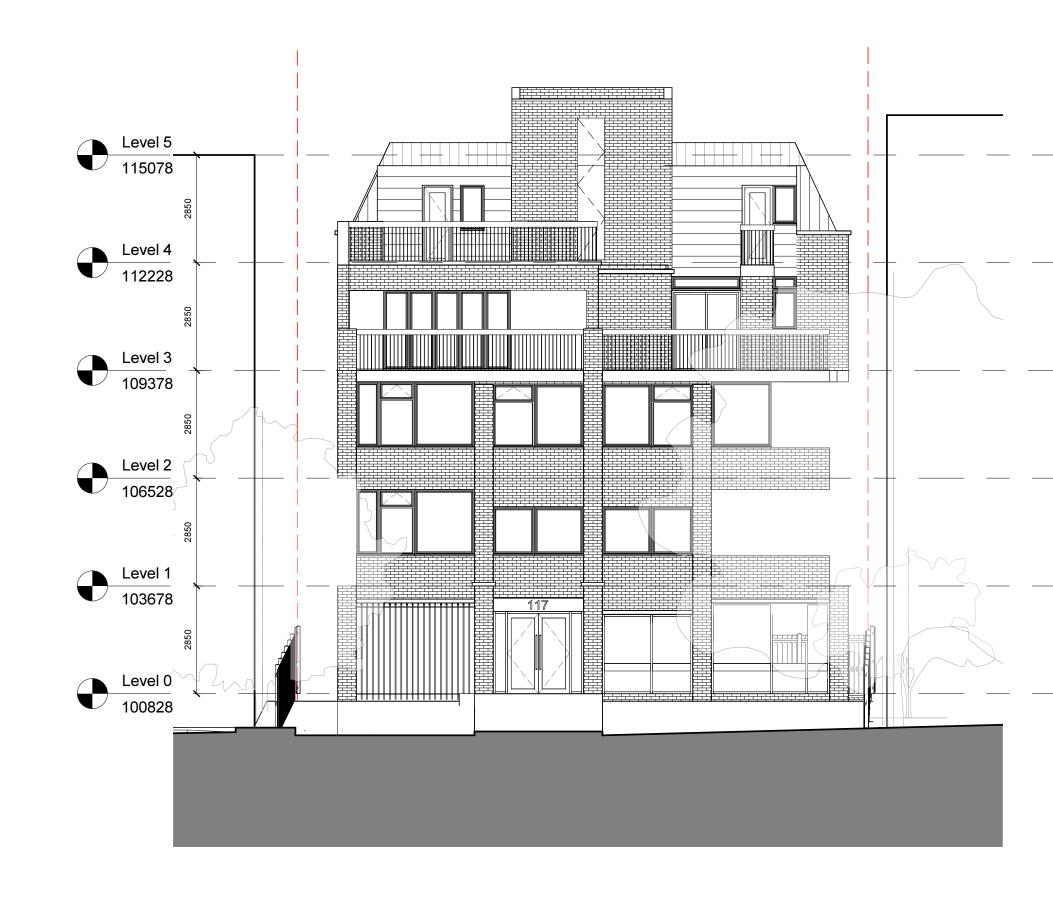

### North East Elevation 1:100

3.24

#### EXISTING ELEVATIONS

| SCALE   | 1:100@ A3  | DRAWN BY   | A    |
|---------|------------|------------|------|
| DATE    | 2014.03.14 | CHECKED BY |      |
| JOB No. | 1034       | DWG EC201  | REV. |
| STAGE   | PLANNING   |            |      |