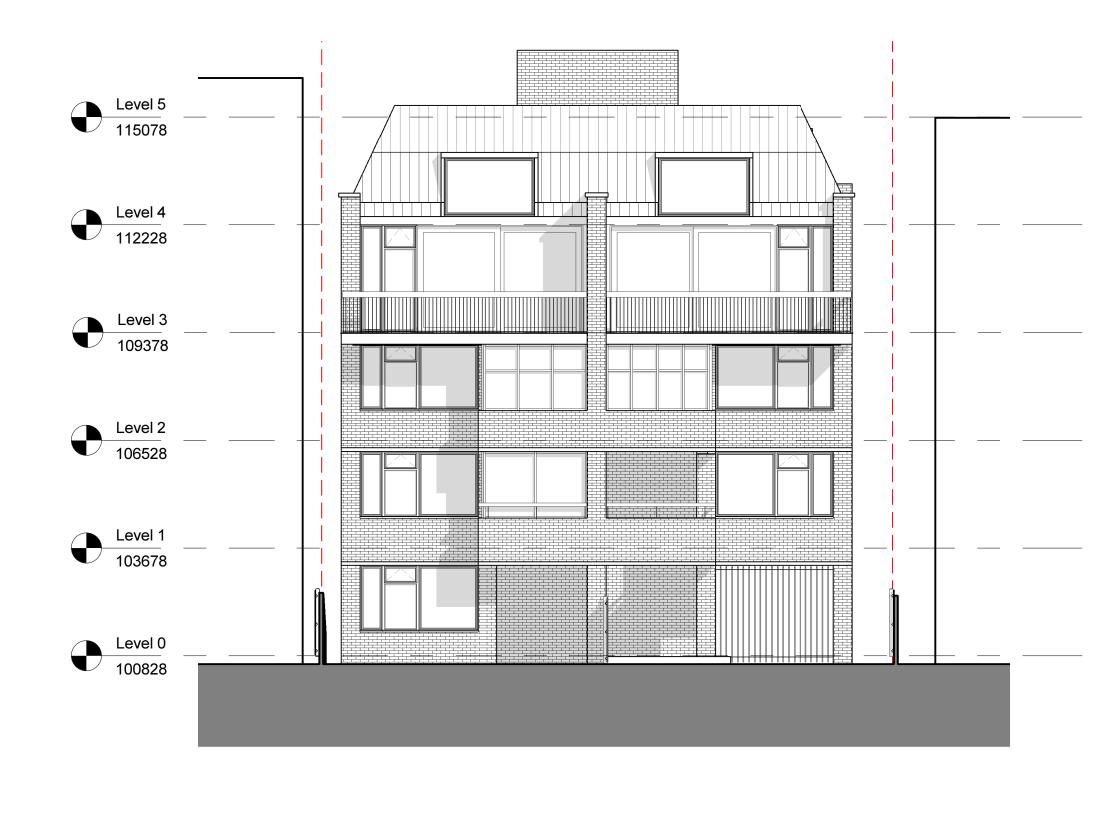

### **South West Elevation**

1 : 100

#### EXISTING ELEVATIONS

| SCALE   | 1:100@ A3  | DRAWN BY   | A    |
|---------|------------|------------|------|
| DATE    | 2014.03.14 | CHECKED BY |      |
| JOB No. | 1034       | DWG EC202  | REV. |
| STAGE   | PLANNING   |            |      |