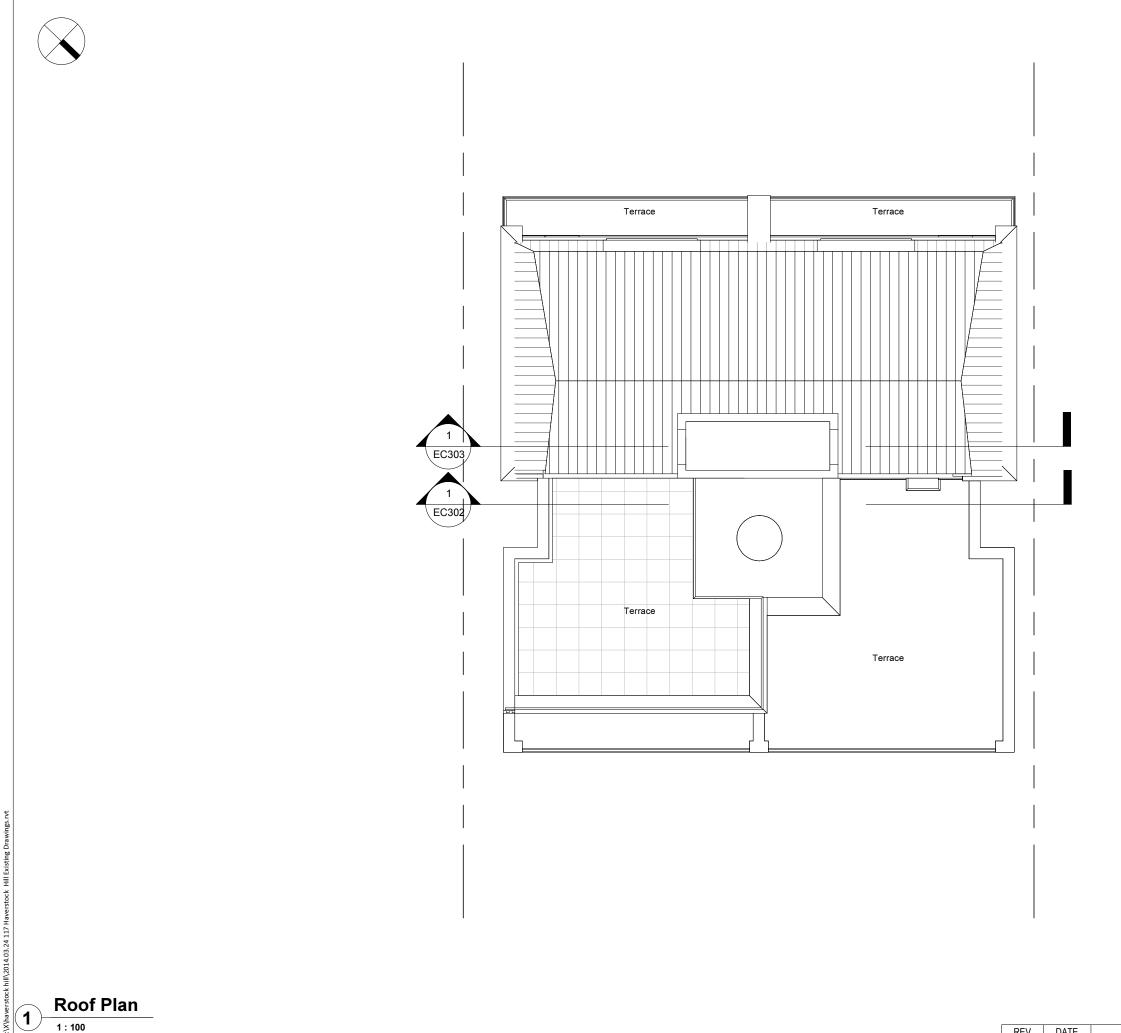

REV DATE

# A3 181

FOR ELECTRONIC DATA ISSUE

© COPYRIGHT

Electronic data / drawings are issued as "read only" and should not be interrogated for measurement. All dimensions and levels should be read, only from those values stated in text, on the drawing.

Flat XX XX ROSARY GARDENS SW7 4NN

#### oculus architects Ltd

9 Heneage Street, Spitalfields London E1 5LJ Tel: 020 7372 2888 www.oarch.co.uk

#### EXISTING FLOOR PLANS

| SCALE   | 1:100@ A3  | DRAWN BY   | A    |
|---------|------------|------------|------|
| DATE    | 2014.03.14 | CHECKED BY |      |
| JOB No. | 1034       | DWG EC101  | REV. |
| STAGE   | PLAN       | NING       |      |



## **V**3 1841

The copyright in this drawing is vested in any kind has been, or is, granted to any originals of the drawings or otherwise un FOR ELECTRONIC DATA ISSUE

Electronic data / drawings are issued as "read only" and should not be interrogated for measurement. All dimensions and levels should be read, only from those values stated in text, on the drawing.

Flat XX XX ROSARY GARDENS SW7 4NN

#### oculus architects Ltd

9 Heneage Street, Spitalfields London E1 5LJ Tel: 020 7372 2888 www.oarch.co.uk

#### EXISTING ROOF PLAN

AWN BY 1:100@ A3 PA 2014.03.14 1034 wG EC102 PLANNING



### North East Elevation 1:100

3.24

## A3

Electronic data / drawings measurement. All dimens in text, on the drawing.

Flat XX XX ROSARY GARDENS SW7 4NN

#### oculus architects Ltd

9 Heneage Street, S