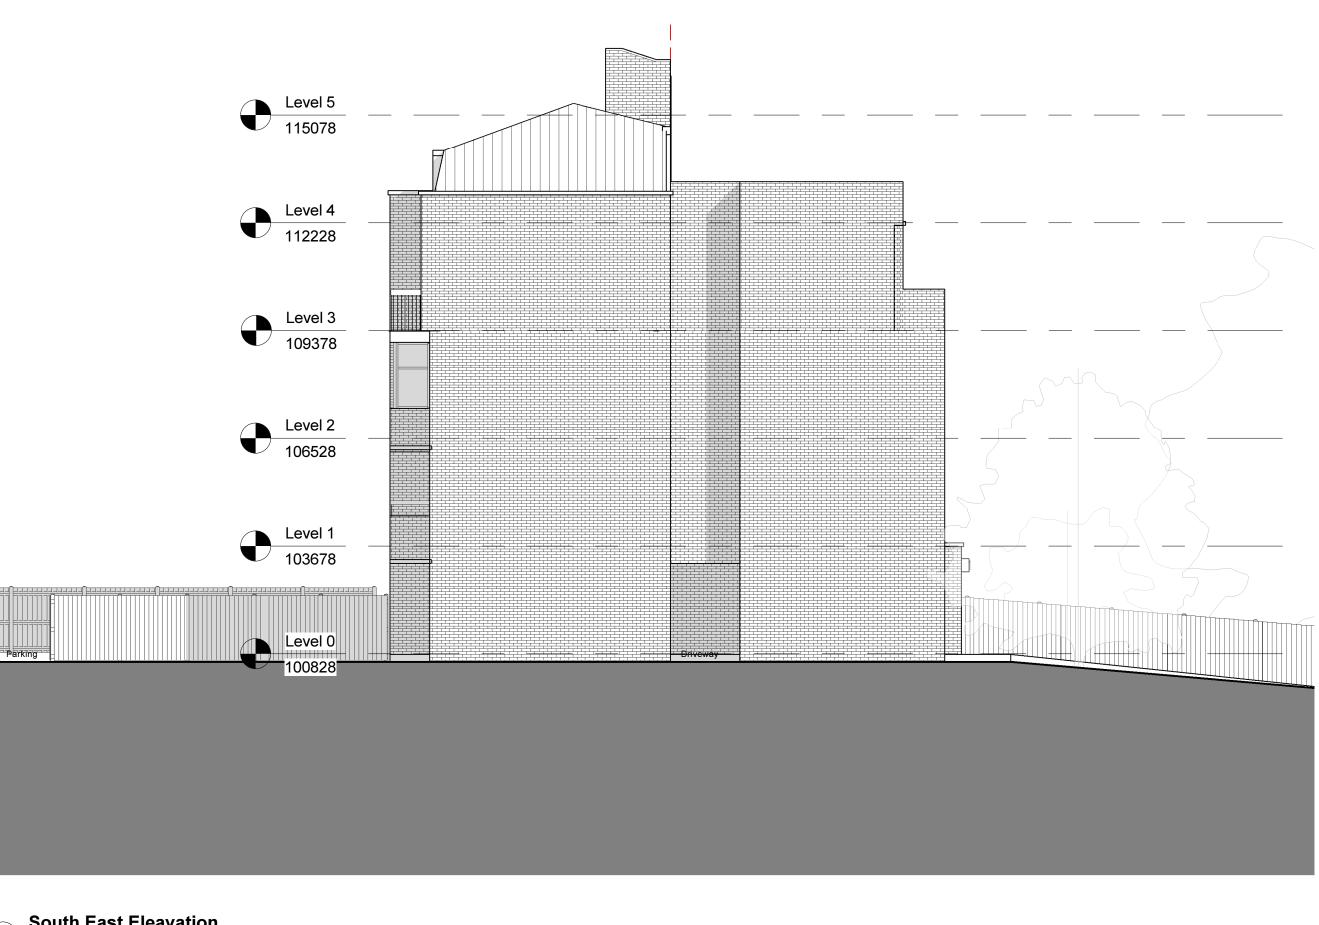

### South East Eleavation

 $(\mathbf{1})$ 1:100

REV DATE

AMENDMENT

## A3

Electronic data / drawings are measurement. All dimensions in text, on the drawing.

Flat XX XX ROSARY GARDENS SW7 4NN

#### oculus architects Ltd

9 Heneage Street, Spitalfields London E1 5LJ Tel: 020 7372 2888 www.oarch.co.uk

#### EXISTING ELEVATIONS

| SCALE   | 1:100@ A3  | DRAWN BY PA |      |
|---------|------------|-------------|------|
| DATE    | 2014.03.14 | CHECKED BY  |      |
| JOB No. | 1034       | DWG EC204   | REV. |
| STAGE   | PLANNING   |             |      |