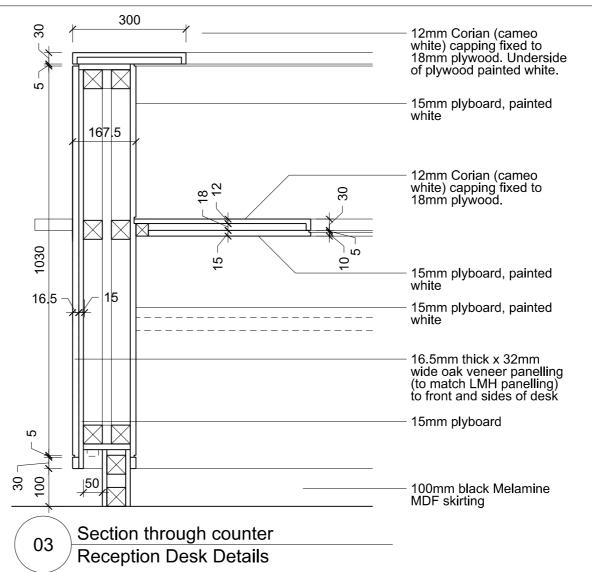

No

Do not scale from this drawing.

All dimensions are to be checked on site and any discrepancies noted in writing to the Project Manager.

All dimensions are in millimeters unless noted otherwise.

 Rev. Date
 Description
 Drawn
 Checked

 00
 18.07.14
 For Construction
 LB
 JD





## **JOHN MCASLAN + PARTNERS**

7-9 William Road London NW1 3ER T +44 (0)20 7313 6000 F +44 (0)20 7313 6001

ArchitectLandscape

www.mcaslan.co.uk

## Friends House, 173 Euston Road

## Reception Desk Details

| I                             |             |      |
|-------------------------------|-------------|------|
| Scale at A3: 1:10, 1:20       | Job Number: | 1371 |
| Date: 17/07/2014              | Drawing:    | LB   |
| Status: For Construction      | Checked:    | JD   |
| Drawing No: 1371-G300-P-00-22 | Revision:   | 00   |