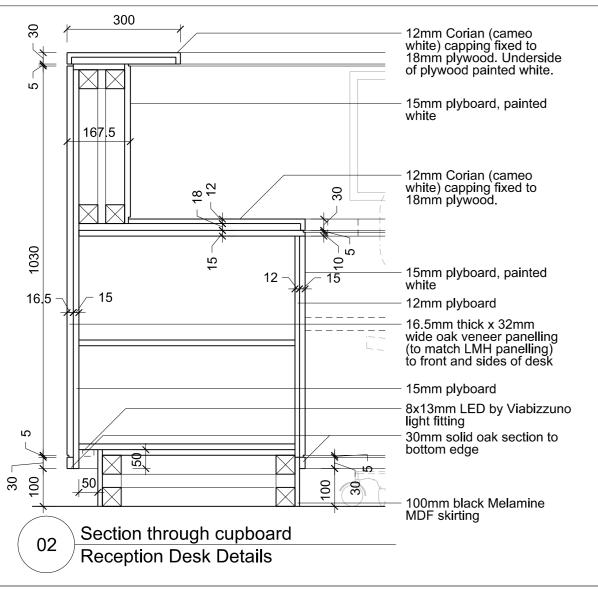

No

Do not scale from this drawing.

All dimensions are to be checked on site and any discrepancies noted in writing to the Project Manager.

All dimensions are in millimeters unless noted otherwise.

 Rev. Date
 Description
 Drawn
 Checked

 00
 18.07.14
 For Construction
 LB
 JD





## **JOHN MCASLAN + PARTNERS**

7-9 William Road London NW1 3ER T +44 (0)20 7313 6000 F +44 (0)20 7313 6001

ArchitectLandscape

www.mcaslan.co.uk

## Friends House, 173 Euston Road

## Reception Desk Details

| I                             |             |      |
|-------------------------------|-------------|------|
| Scale at A3: 1:10, 1:20       | Job Number: | 1371 |
| Date: 17/07/2014              | Drawing:    | LB   |
| Status: For Construction      | Checked:    | JD   |
| Drawing No: 1371-G300-P-00-22 | Revision:   | 00   |