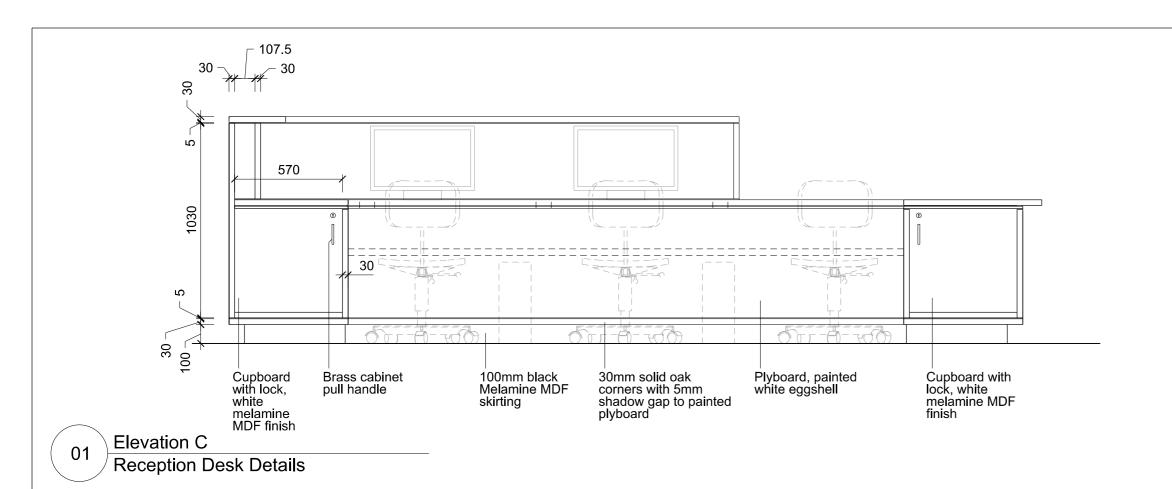

No

Do not scale from this drawing.

All dimensions are to be checked on site and any discrepancies noted in writing to the Project Manager.

All dimensions are in millimeters unless noted otherwise.

 Rev. Date
 Description
 Drawn
 Checked

 00
 18.07.14
 For Construction
 LB
 JD





## **JOHN MCASLAN + PARTNERS**

7-9 William Road London NW1 3ER T +44 (0)20 7313 6000 F +44 (0)20 7313 6001

ArchitectLandscape

www.mcaslan.co.uk

## Friends House, 173 Euston Road

## Reception Desk Details

| I                             |             |      |
|-------------------------------|-------------|------|
| Scale at A3: 1:10, 1:20       | Job Number: | 1371 |
| Date: 17/07/2014              | Drawing:    | LB   |
| Status: For Construction      | Checked:    | JD   |
| Drawing No: 1371-G300-P-