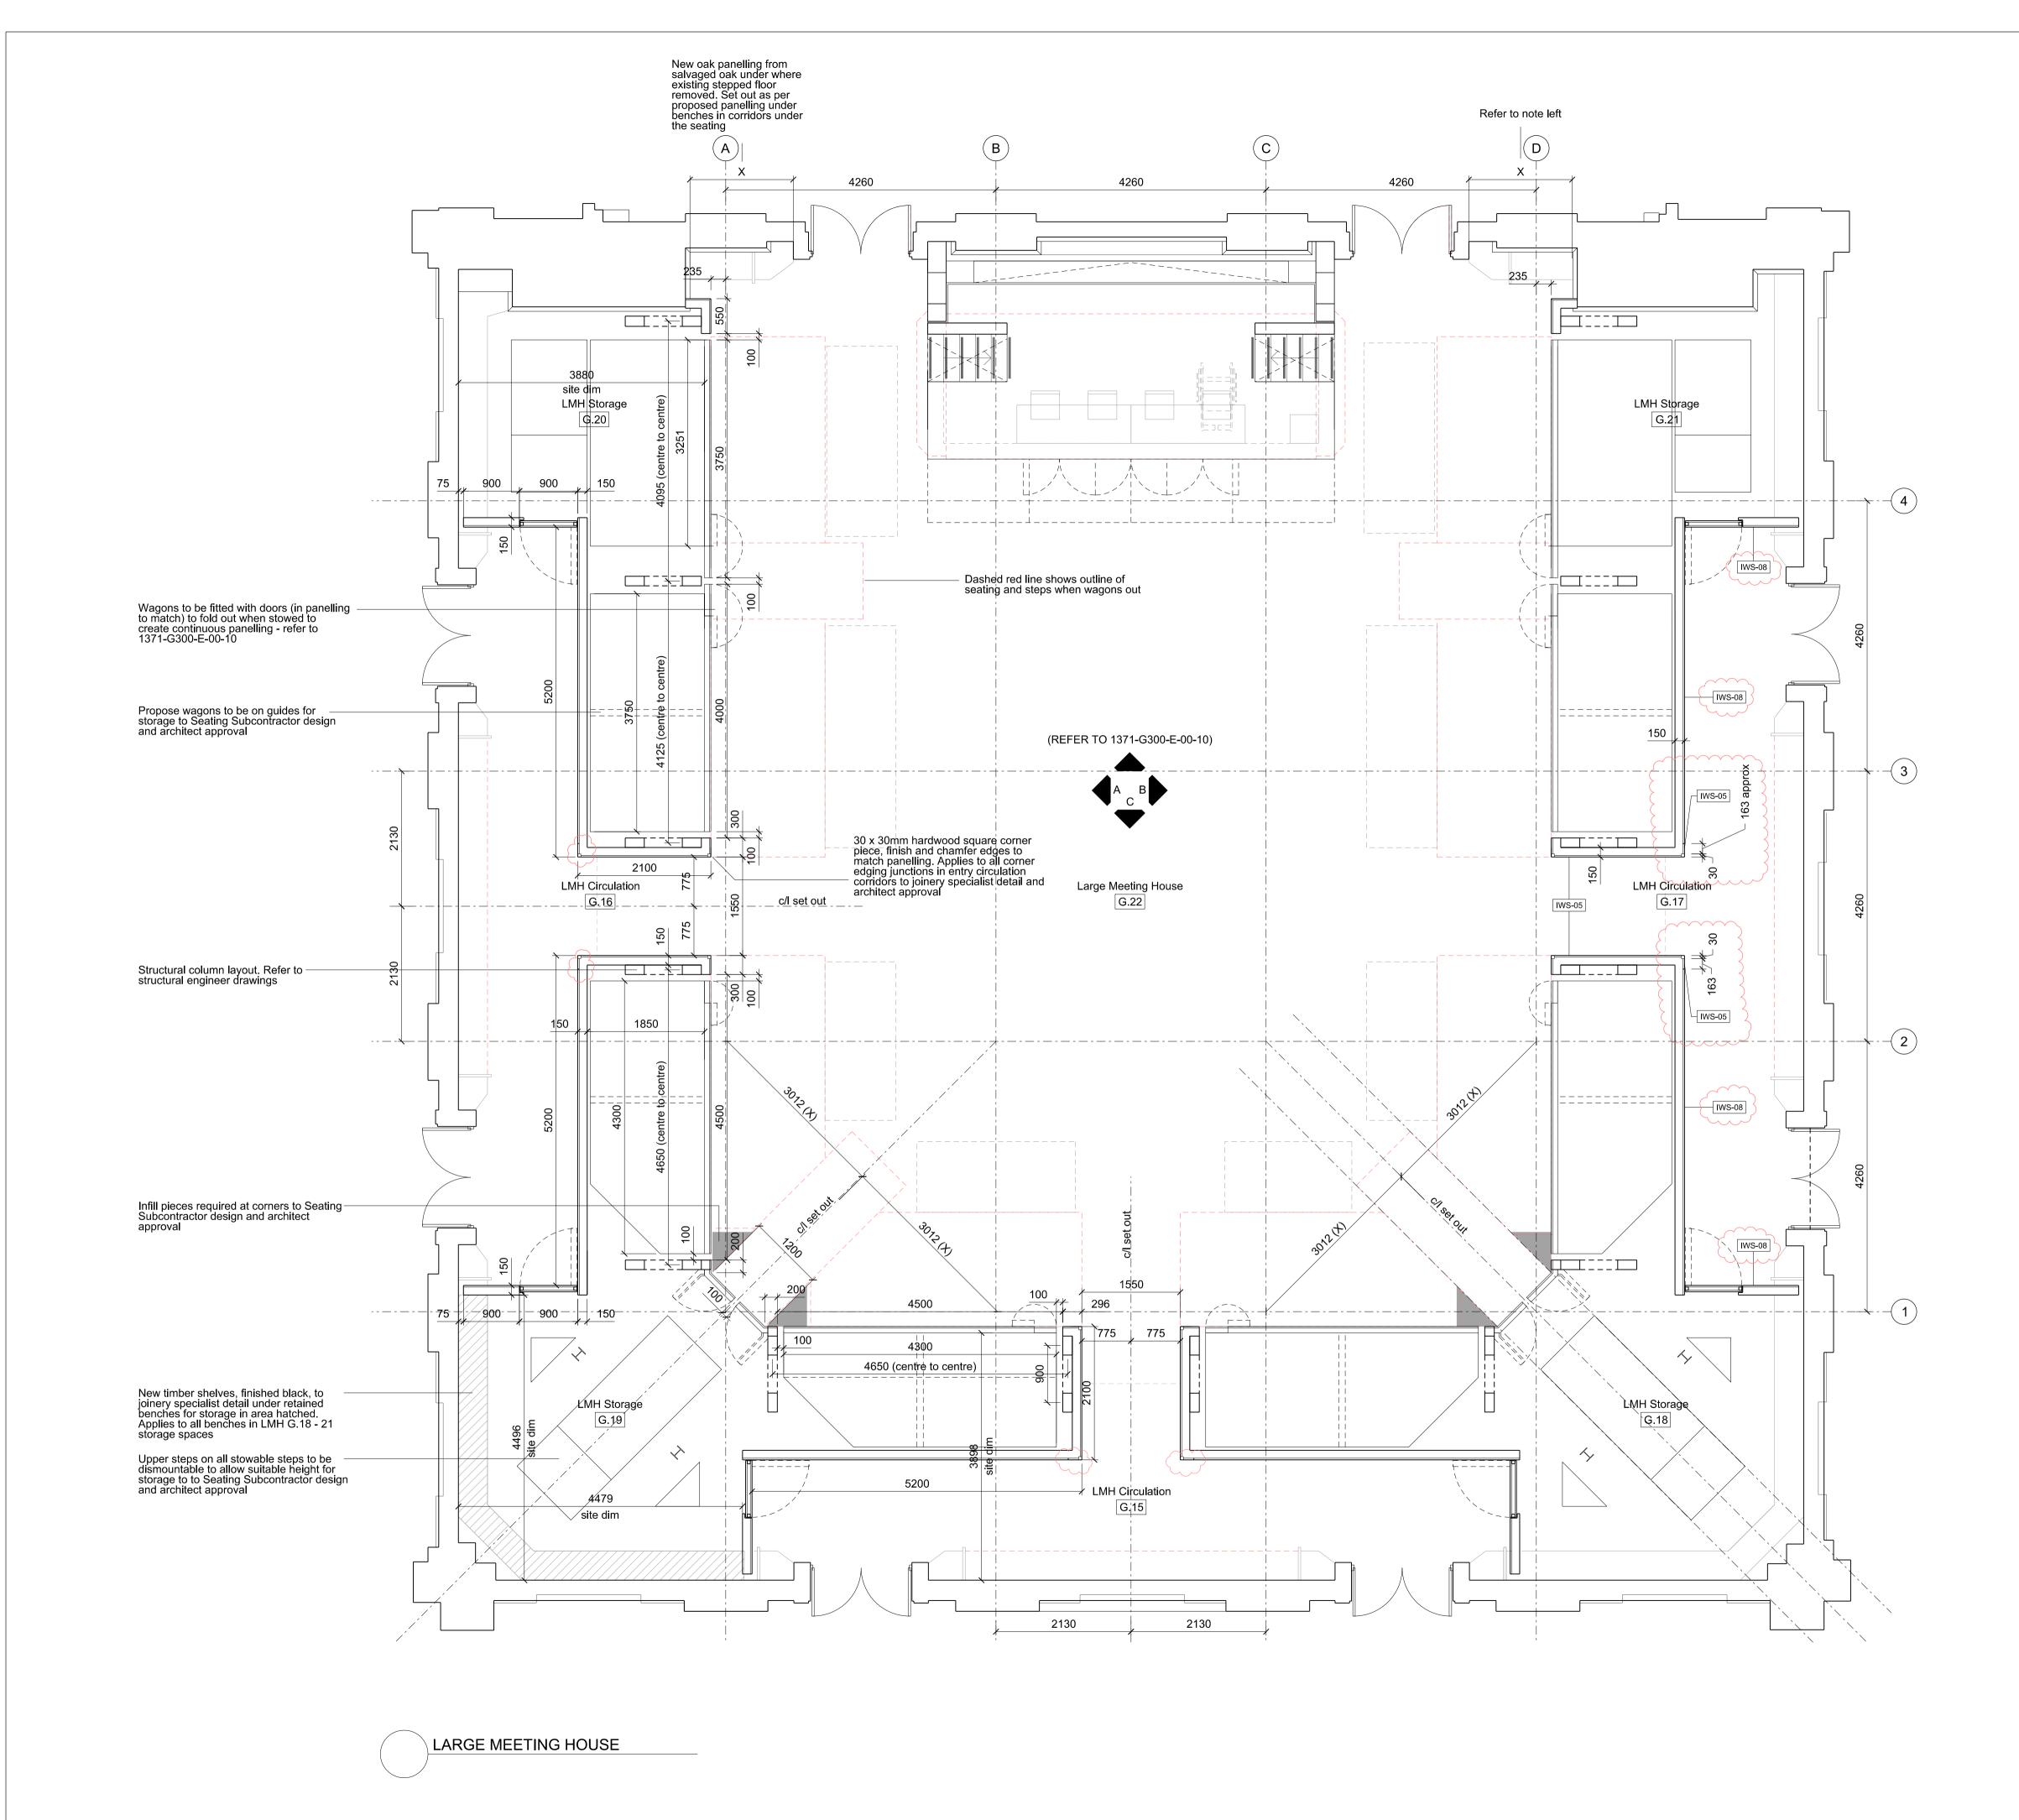

| Notes<br>Do not scale from this drawing.                                                                                  |                                                                                                                           |
|---------------------------------------------------------------------------------------------------------------------------|---------------------------------------------------------------------------------------------------------------------------|
| All dimensions are to be checked on site a<br>Project Manager.                                                            | and any discrepancies noted in writing to the                                                                             |
| Il dimensions are in millimeters unless no                                                                                | oted otherwise.                                                                                                           |
|                                                                                                                           |                                                                                                                           |
| Rev. Date Description                                                                                                     | Drawn Checked                                                                                                             |
| 14.05.13     Construction Issue       01     29.05.14     Construction Issue       02     18.07.14     Construction Issue | JMP JMP<br>JMP JMP<br>JMP JMP                                                                                             |
|                                                                                                                           |                                                                                                                           |
|                                                                                                                           |                                                                                                                           |
|                                                                                                                           |                                                                                                                           |
|                                                                                                                           |                                                                                                                           |
|                                                                                                                           |                                                                                                                           |
| KEY<br>All partitions and drylining                                                                                       | to be installed in accordance                                                                                             |
| with British Gypsum instruption painted to match existing                                                                 | uctions, taped and jointed and                                                                                            |
| * site check dimensions<br>IWS 01                                                                                         |                                                                                                                           |
| be 12mm WBP plyboard)<br>C-studs at 600mm centres                                                                         | layers of wall board (inner to<br>each side of 70mm Gypframe<br>s with 25mm Isover APR 1200                               |
| insulation in the cavity, by<br>IWS 02<br>100mm (or as specified) (                                                       | British Gypsum.<br>Gypliner universal drylining with                                                                      |
| 2 x layers of wall board (ir                                                                                              | nner to be 12mm WBP<br>-studs at 600mm centres with                                                                       |
| Gypsum.<br>IWS 02a                                                                                                        |                                                                                                                           |
| As IWS 02 but with outer l<br>resistant board painted eg<br>or as specified.                                              | layer as Gyproc moisture<br>ggshell white to match existing                                                               |
| IWS 02b<br>As IWS 02 but with outer                                                                                       | layer as FireLine board painted                                                                                           |
| eggshell white to match e                                                                                                 |                                                                                                                           |
| be 12mm WBP plyboard, resistant board) either side                                                                        | layers of wall board (inner to<br>outer to be 12.5mm moisture<br>e of 48mm c-studs at 600mm<br>APR 1200 in the cavity, by |
| British Gypsum. Painted e<br>or as specified.                                                                             | eggshell white to match existing                                                                                          |
| IWS 04<br>As IWS 03 but with outer                                                                                        | layer as FireLine board.                                                                                                  |
| zone for subframe, insulat                                                                                                | tion & panelling with 50mm<br>tion and black felt, fixed to                                                               |
| cavity) to give Class 1 rati                                                                                              | n inside (in the under-seating<br>ing and min. 30 minute fire                                                             |
| resistánce. Fireline painte<br>IWS 06<br>Refer to 1371-G300-S-01                                                          |                                                                                                                           |
| IWS 07<br>Wall to match look of exis                                                                                      |                                                                                                                           |
| blockwork wall with 12.5m<br>agreed on site following o<br>contractor, architect and e                                    | nm plasterboard finish to be                                                                                              |
| IWS08<br>Plasterboard partition with                                                                                      | n concealled doors to storage                                                                                             |
| provide min Class 1 surface<br>C-studs at 400mm centres                                                                   | bard in under seating cavities to ce spread of flame on 50mm s or similar approved and                                    |
| 12.5mm Fireline board to<br>IWS 09                                                                                        | ng over existing wall painted                                                                                             |
| eggshell white to match e                                                                                                 | xisting or as specified.                                                                                                  |
| 12.5mm moisture board li<br>eggshell white to match e                                                                     | ning over existing wall painted<br>xisting or as specified.                                                               |
| IWS 11<br>Amwell duct frame system                                                                                        | ٦.                                                                                                                        |
|                                                                                                                           |                                                                                                                           |
|                                                                                                                           |                                                                                                                           |
| JOHN M <sup>C</sup> ASLAN +                                                                                               | PARTNERS                                                                                                                  |
|                                                                                                                           | 7-9 William Road<br>London NW1 3ER<br>T +44 (0)20 7313 6000                                                               |
| <ul><li>Architect</li><li>Landscape</li></ul>                                                                             | F +44 (0)20 7313 6001<br>www.mcaslan.co.uk                                                                                |
| Key Plan                                                                                                                  |                                                                                                                           |
|                                                                                                                           |                                                                                                                           |
|                                                                                                                           |                                                                                                                           |
|                                                                                                                           |                                                                                                                           |
|                                                                                                                           |                                                                                                                           |
|                                                                                                                           |                                                                                                                           |
| Friends House, 173 Euston Road.                                                                                           |                                                                                                                           |
| arge Meeting House at Grou                                                                                                |                                                                                                                           |
| Scale At A1:         1:50           Date:         04/09/12                                                                | Job Number: 1371<br>Drawing: JMP                                                                                          |
| Drawing Status: CONSTRUCTION Drawing Number: 1371-G300-P-00-06                                                            | Checked: JMP<br>Revision: 02                                                                                              |