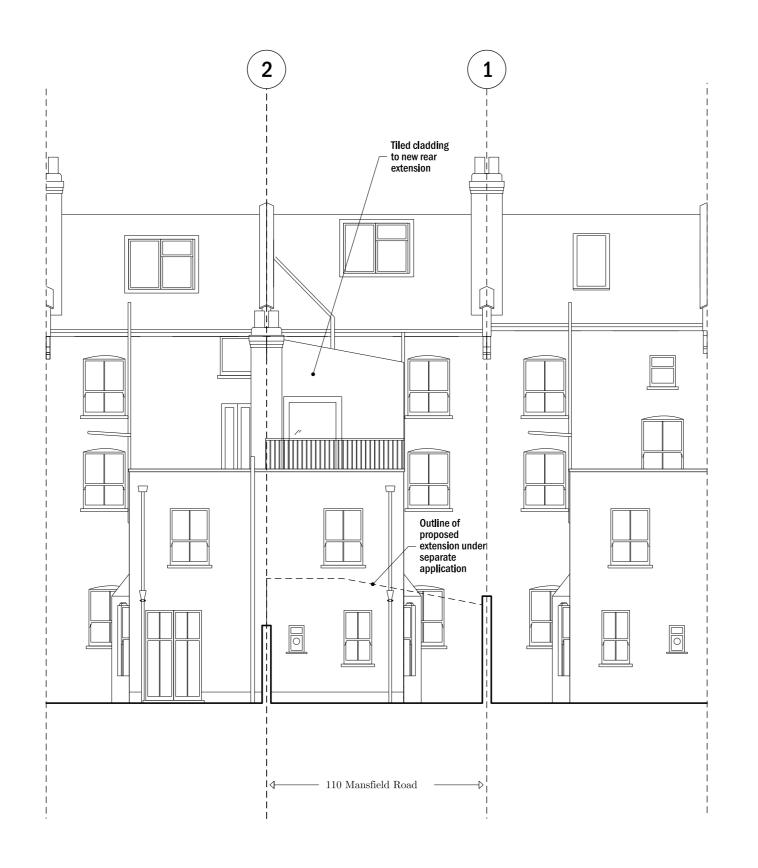

| Revision description      |                                        |          |     |                                         | Date | Init                                                           | Rev  |
|---------------------------|----------------------------------------|----------|-----|-----------------------------------------|------|----------------------------------------------------------------|------|
| rcka                      |                                        |          | Lon | 3 Dyers Buildings<br>London<br>EC1N 2JT |      | +44 (0) 20 7831 7002<br>+44 (0) 20 7060 1940<br>www.rcka.co.uk |      |
| Title                     | Rear Eleva<br>General Ar<br>As Propose | rangeme  | ent |                                         |      |                                                                |      |
| Project<br>Mansfield Road |                                        |          |     | Client                                  |      |                                                                |      |
|                           |                                        |          |     | Panamax Limited                         |      |                                                                |      |
| Date                      |                                        | Drawn by |     | Checked                                 |      | Scale                                                          |      |
|                           | 15.08.2014                             |          | AΒ  |                                         | -    | 1:100                                                          | @ A3 |
| Job N                     | 1421                                   | Drwg No  | Р   | L-GA-8                                  | 02   | Revision                                                       | _    |