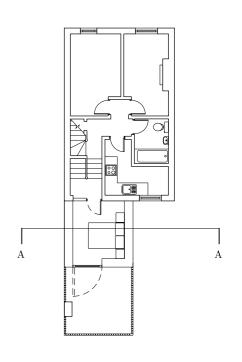

| Revision description |                               |         |                                         | Date            | Init              | Rev  |  |
|----------------------|-------------------------------|---------|-----------------------------------------|-----------------|-------------------|------|--|
| rcka                 |                               |         | 3 Dyers Buildings<br>London<br>EC1N 2JT | s T<br>F<br>W   | F +44 (0) 20 7060 |      |  |
| Gene                 | on AA<br>eral Arra<br>roposed | angemer | nt                                      |                 |                   |      |  |
| Project              |                               |         | Client                                  | Client          |                   |      |  |
| Mansfield Road       |                               |         | Pan                                     | Panamax Limited |                   |      |  |
| Date                 | D                             | rawn by | Checked                                 |                 | Scale             |      |  |
| 15.08                | 3.2014                        | A       | В                                       | -               | 1:100             | @ A3 |  |
| Job No               | 421 D                         | rwg No  | PL-GA-7                                 | 700             | Revision          |      |  |