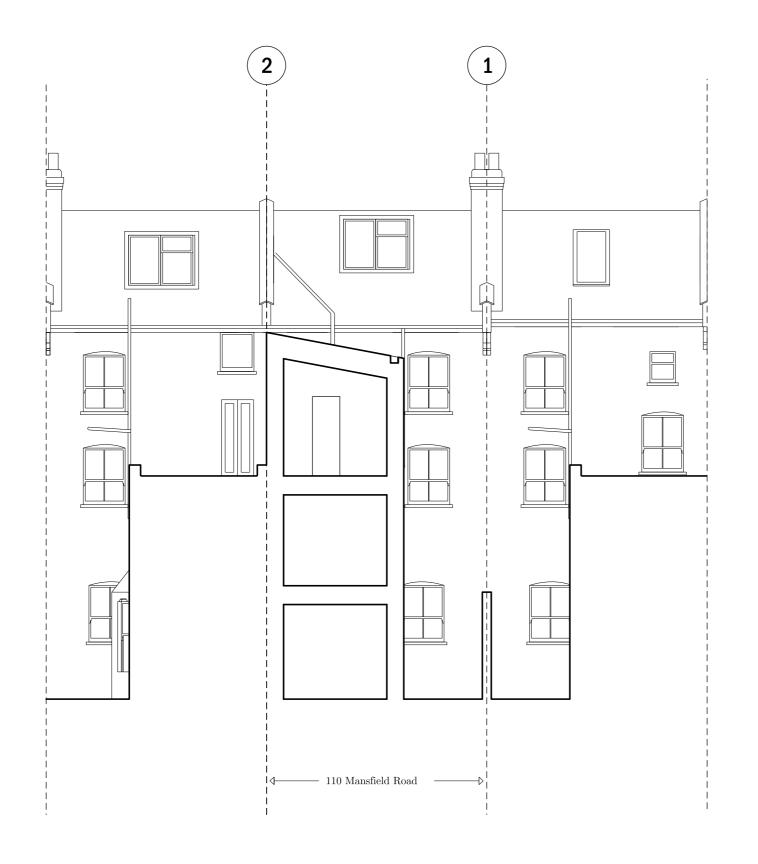

| Revision description |                               |         |                                         | Date            | Init              | Rev  |  |
|----------------------|-------------------------------|---------|-----------------------------------------|-----------------|-------------------|------|--|
| rcka                 |                               |         | 3 Dyers Buildings<br>London<br>EC1N 2JT | s T<br>F<br>W   | F +44 (0) 20 7060 |      |  |
| Gene                 | on AA<br>eral Arra<br>roposed | angemer | nt                                      |                 |                   |      |  |
| Project              |                               |         | Client                                  | Client          |                   |      |  |
| Mansfield Road       |                               |         | Pan                                     | Panamax Limited |                   |      |  |
| Date                 | D                             | rawn by | Checked                                 |                 | Scale             |      |  |
| 15.08                | 3.2014                        | A       | В                                       | -               | 1:100             | @ A3 |  |
| Job No               | 421 D                         | rwg No  | PL-GA-7                                 | 700             | Revision          |      |  |